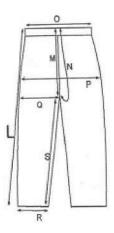

# **UNIFORM SIZING FORM**

|   | BDU Shirts |     |      |         |         |         |         |         |         |
|---|------------|-----|------|---------|---------|---------|---------|---------|---------|
| S | Y 8        | Y 1 | Y 12 | XS      | S       | M       | L       | XL      | XXL     |
| G | 14 1/2"    | 15" | 16"  | 16 1/2" | 17"     | 18 1/2" | 19 1/2" | 20 1/2" | 21 1/2" |
| F | 20"        | 21" | 22"  | 24"     | 24 1/2" | 25 1/4" | 25 1/2" | 26 1/2" | 26 3/4" |
| Α | 34"        | 36" | 38"  | 40"     | 44"     | 48"     | 52"     | 56"     | 60"     |
| Υ | 32"        | 34" | 36"  | 37"     | 41"     | 44"     | 48"     | 52"     | 56"     |
| В | 33"        | 35" | 37"  | 40"     | 45"     | 49"     | 52"     | 58"     | 61"     |
| С | 26"        | 27" | 28"  | 30"     | 31"     | 31 1/2" | 31 1/2" | 32 1/4" | 32 3/4" |
|   | BDU Pants  |     |      |         |         |         |         |         |         |
| S | Y 8        | Y 1 | Y 12 | XS      | S       | M       | L       | XL      | XXL     |
| 0 | 25"        | 26" | 27"  | 29"     | 31"     | 35"     | 39"     | 43"     | 46"     |
| Р | 35"        | 36" | 37"  | 39"     | 42"     | 45"     | 48"     | 53"     | 55"     |
| S | 25"        | 26" | 27"  | 32"     | 32"     | 33"     | 33"     | 33 1/2" | 33 1/2" |