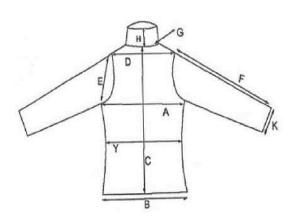

# **UNIFORM SIZING FORM**

|   | BDU Shirts |     |      |         |         |         |         |         |         |
|---|------------|-----|------|---------|---------|---------|---------|---------|---------|
| S | Y 8        | Y 1 | Y 12 | XS      | S       | M       | L       | XL      | XXL     |
| G | 14 1/2"    | 15" | 16"  | 16 1/2" | 17"     | 18 1/2" | 19 1/2" | 20 1/2" | 21 1/2" |
| F | 20"        | 21" | 22"  | 24"     | 24 1/2" | 25 1/4" | 25 1/2" | 26 1/2" | 26 3/4" |
| Α | 34"        | 36" | 38"  | 40"     | 44"     | 48"     | 52"     | 56"     | 60"     |
| Υ | 32"        | 34" | 36"  | 37"     | 41"     | 44"     | 48"     | 52"     | 56"     |
| В | 33"        | 35" | 37"  | 40"     | 45"     | 49"     | 52"     | 58"     | 61"     |
| С | 26"        | 27" | 28"  | 30"     | 31"     | 31 1/2" | 31 1/2" | 32 1/4" | 32 3/4" |
|   | BDU Pants  |     |      |         |         |         |         |         |         |
| S | Y 8        | Y 1 | Y 12 | XS      | S       | M       | L       | XL      | XXL     |
| 0 | 25"        | 26" | 27"  | 29"     | 31"     | 35"     | 39"     | 43"     | 46"     |
| Р | 35"        | 36" | 37"  | 39"     | 42"     | 45"     | 48"     | 53"     | 55"     |
| S | 25"        | 26" | 27"  | 32"     | 32"     | 33"     | 33"     | 33 1/2" | 33 1/2" |