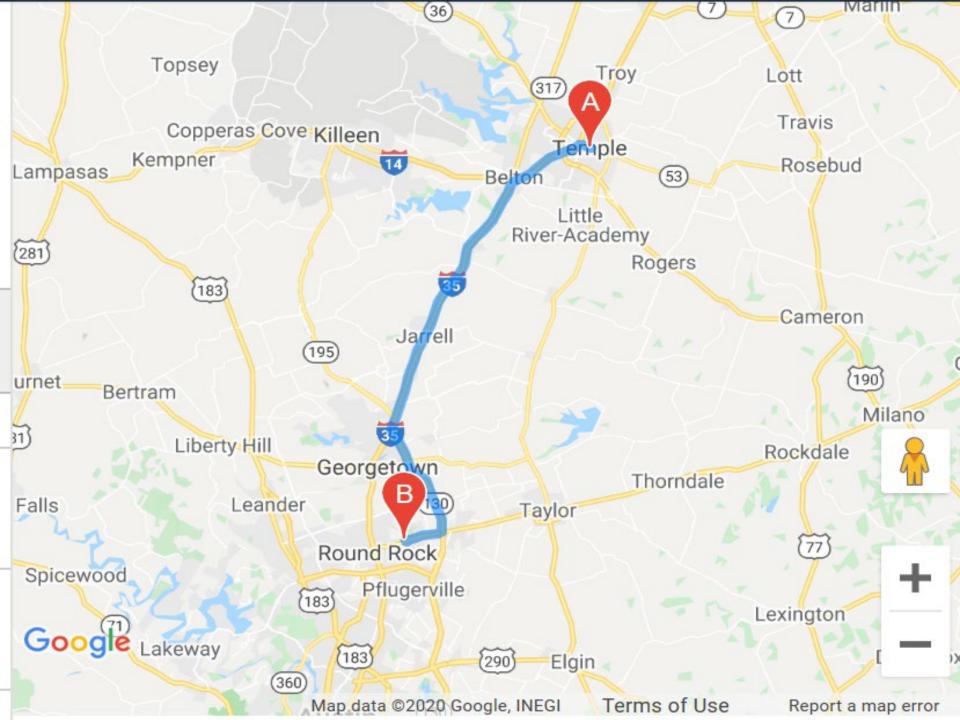

PLEASE RSVP!!!!!! TO PAUL PLOURDE AT PAULPLOURDE@YAHOO.COM

Please call if need too Phone 512-218-5540

| 1.  | Head west on W Adams Ave toward N 5th St Pass by Dairy Queen Store (on the left)                      | 0.9 mi  |
|-----|-------------------------------------------------------------------------------------------------------|---------|
| 2.  | Continue straight onto W Adams Ave/Airport RdPass by McDonald's (on the left)                         | 0.2 mi  |
| 3.  | Turn left onto S General Bruce Dr/N Interstate 35 Frontage RdContinue to follow S<br>General Bruce Dr | 1.5 mi  |
| 4.  | Take the Interstate 35 S ramp on the left                                                             | 0.1 mi  |
| 5.  | Merge onto I-35 S                                                                                     | 5.8 mi  |
| 6.  | Keep left at the fork to stay on I-35 S                                                               | 26.5 mi |
| 7.  | Take exit 265 toward AustinToll road                                                                  | 2.1 mi  |
| 8.  | Continue onto TX-130 SToll road                                                                       | 10.4 mi |
| 9.  | Take exit 423 toward US-79/Taylor/Round RockToll road                                                 | 0.6 mi  |
| 10  | Turn right to merge onto US-79 S/E Palm Valley Blvd                                                   | 3.5 mi  |
| 11. | Turn right onto Harrell Pkwy                                                                          | 440 ft  |
| 12  | Turn left                                                                                             | 125 ft  |
| 13  | Turn right Destination will be on the right                                                           | 259 ft  |