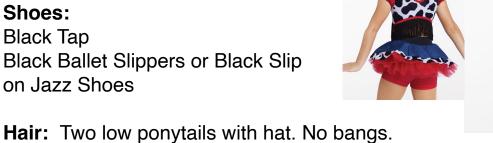

# **Monday 3:45 Costume**

## Tights:

Revolution Dark Tan (included with costume)

#### Shoes:

Black Tap



### Make Up:

Black mascara on the top lashes, RED lipstick and pink blush. This basic make up will allow the students face to be seen better on stage under the lights and not look "washed out". Color eye shadow: Pinks or Blues.

#### **Extras:**

\*Students cannot wear underwear. Please wear the provided tights only. This prevents students from getting a "wedgie" and trying to adjust it on stage.

\*Bras must be **nude colored with clear or nude straps**.

\*No jewelry allowed with the exception of stud earrings.

\*No nail polish.

\*Use only black or blonde colored hair ties to match your hair color.

# **Monday 3:45 Costume**

| Name              | 151 Black Ballet | Weissmans: 14186 | T shirt size |
|-------------------|------------------|------------------|--------------|
| Flitcro