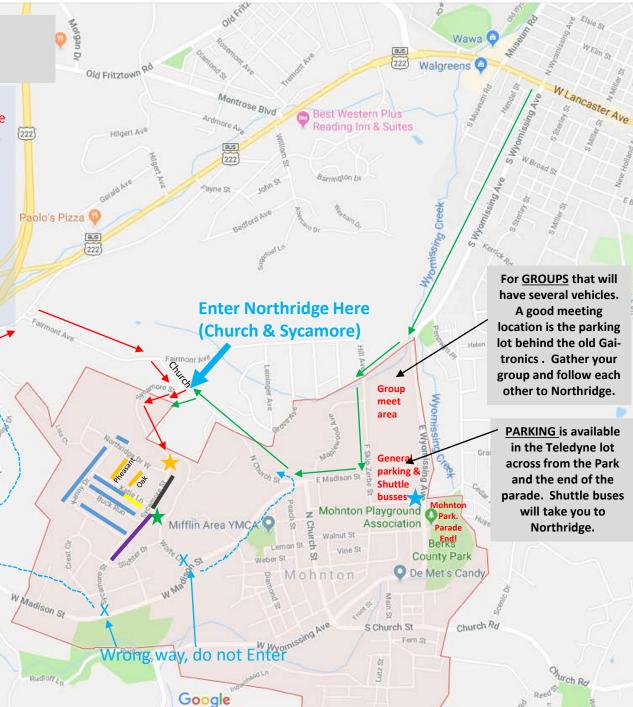

"n Rd Old Fritzto

avA brafa

Important: Staging is one way in the Northridge Development. For the safety of the children and to allow band busses to pass, etc. only enter at <u>Church St and Sycamore Rd</u>. If you try to enter from another direction and see barricades, DO NOT ENTER, go around to the other side of the development.

There is virtually no parking in Northridge. Park at the blue star on the map and get a shuttle to Northridge. Do not bring extra cars to Northridge that will not be going through the parade.

> Monhton Exit on 222