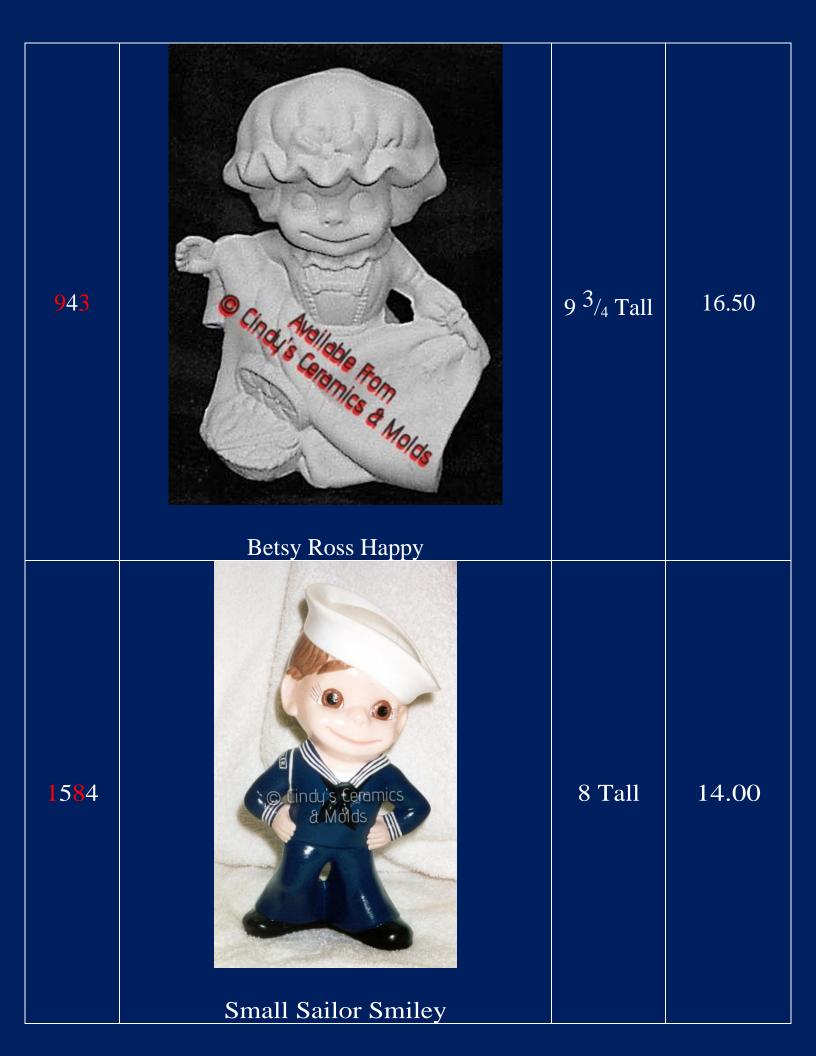

etc.) | 7.5 Wide   | 12.00 (set of<br>two) |

| <b>B-1712</b> | Small Ribbons (Pins/ Magnets/ Ornaments/<br>Appliques; shown above right) | 3 Tall by<br>1.75 Wide | 1.50 each |
|---------------|---------------------------------------------------------------------------|------------------------|-----------|
| <b>B-1713</b> | Large Ribbons (Pins/ Magnets/ Ornaments/<br>Appliques; shown above left)  | 4 Tall by<br>1.75 Wide | 2.00 each |



| 401 |                        | 7 $\frac{1}{8}$ Tall<br>by 2 $\frac{7}{8}$<br>Wide by 2 $\frac{1}{2}$ Deep | 14.00 |
|-----|------------------------|----------------------------------------------------------------------------|-------|
| 452 | President Kennedy Bust | 7 <sup>3</sup> / <sub>4</sub> Tall                                         | 14.00 |





| 1749 | <image/> <image/> | 9 <sup>3</sup> / <sub>4</sub> Tall | 18.00 |
|------|-------------------|------------------------------------|-------|
| 2004 | Air Force Smiley  | 7.75 Tall                          | 15.00 |

| J-1530 | <image/> <section-header></section-header> | 5 <sup>1</sup> / <sub>2</sub> Tall | 15.90       |
|--------|--------------------------------------------|------------------------------------|-------------|
| J-1532 | Acaitable from<br>Endels Ceramics & Molds  | 5 <sup>1</sup> / <sub>2</sub> Tall | 14.40       |
| J-1533 | Fourth of July Cuddle Bears Candle Cup     | 5 Tall                             | 12.60 (set) |











| <b>D-1407</b>  | With the second seco | 5 High                             | 14.40                 |
|----------------|---------------