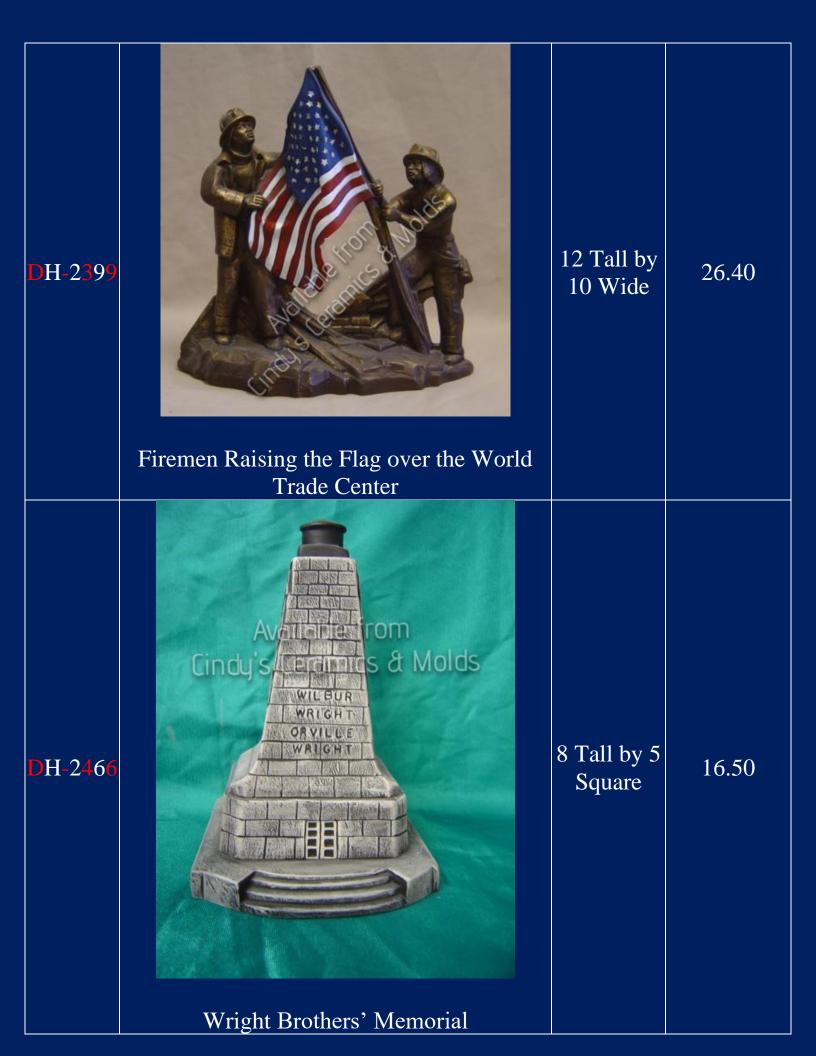

-----------|-------|
| 452 | President Kennedy Bust | 7 <sup>3</sup> / <sub>4</sub> Tall                                         | 14.00 |





| 1749 | <image/> <image/> | 9 <sup>3</sup> / <sub>4</sub> Tall | 18.00 |
|------|-------------------|------------------------------------|-------|
| 2004 | Air Force Smiley  | 7.75 Tall                          | 15.00 |

| J-1530 | <image/> <section-header></section-header> | 5 <sup>1</sup> / <sub>2</sub> Tall | 15.90       |
|--------|--------------------------------------------|------------------------------------|-------------|
| J-1532 | Acaitable from<br>Endels Ceramics & Molds  | 5 <sup>1</sup> / <sub>2</sub> Tall | 14.40       |
| J-1533 | Fourth of July Cuddle Bears Candle Cup     | 5 Tall                             | 12.60 (set) |











| <b>D-1407</b>  | With the second seco | 5 High                             | 14.40                 |
|----------------|-------------------------------------------------------------------------------------------------------------------------------------------------------------------------------------------------------------------------------------------------------------------------------------------------------------------------------------------------------------------------------------------------------------------------------------------------------------------------------------------------------------------------------------------------------------------------------------------------------------------------------------------------------------------------------------------------