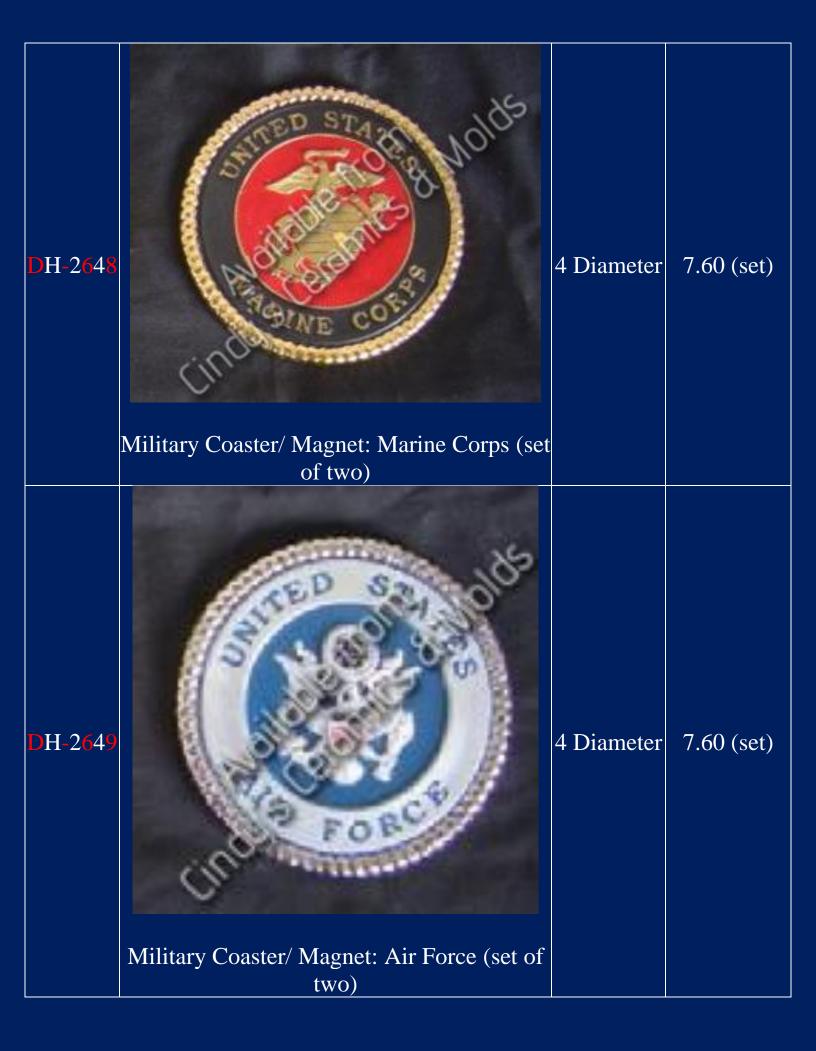

---------|-------|
| 452 | President Kennedy Bust | 7 <sup>3</sup> / <sub>4</sub> Tall                                         | 14.00 |





| 1749 | <image/> <image/> | 9 <sup>3</sup> / <sub>4</sub> Tall | 18.00 |
|------|-------------------|------------------------------------|-------|
| 2004 | Air Force Smiley  | 7.75 Tall                          | 15.00 |

| J-1530 | <image/> <section-header></section-header> | 5 <sup>1</sup> / <sub>2</sub> Tall | 15.90       |
|--------|--------------------------------------------|------------------------------------|-------------|
| J-1532 | Acaitable from<br>Endels Ceramics & Molds  | 5 <sup>1</sup> / <sub>2</sub> Tall | 14.40       |
| J-1533 | Fourth of July Cuddle Bears Candle Cup     | 5 Tall                             | 12.60 (set) |











| <b>D-1407</b>  | With the second seco | 5 High                             | 14.40                 |
|----------------|---------------------------------------------------------------------------------------------------------------------------------------------------------------------------------------------------------------------------------------------------------------------------------------------------------------------------------------------------------------------------------------------------------------------------------------------------------------------------------------------------------------------------------------------------------------------------------------------------------------------------------------------------------------------------------------------------