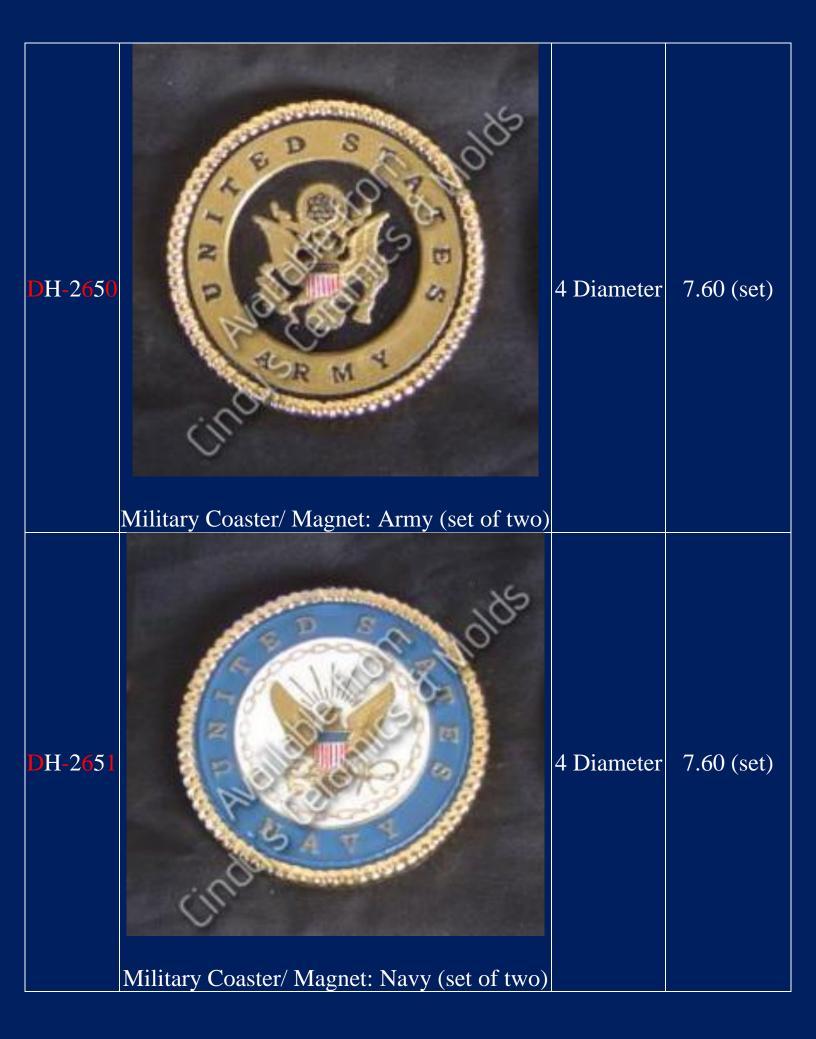

-------|-------|
| 452 | President Kennedy Bust | 7 <sup>3</sup> / <sub>4</sub> Tall                                         | 14.00 |





| 1749 | <image/> <image/> | 9 <sup>3</sup> / <sub>4</sub> Tall | 18.00 |
|------|-------------------|------------------------------------|-------|
| 2004 | Air Force Smiley  | 7.75 Tall                          | 15.00 |

| J-1530 | <image/> <section-header></section-header> | 5 <sup>1</sup> / <sub>2</sub> Tall | 15.90       |
|--------|--------------------------------------------|------------------------------------|-------------|
| J-1532 | Acaitable from<br>Endels Ceramics & Molds  | 5 <sup>1</sup> / <sub>2</sub> Tall | 14.40       |
| J-1533 | Fourth of July Cuddle Bears Candle Cup     | 5 Tall                             | 12.60 (set) |











| <b>D-1407</b>  | With the second seco | 5 High                             | 14.40                 |
|----------------|-----------------------------------------------------------------------------------------------------------------------------------------------------------------------------------------------------------------------------------------------------------------------------------------------------------------------------------------------------------------------------------------------------------------------------------------------------------------------------------------------------------------------------------------------------------------------------------------------------------------------------------------------------------------------------------------------------