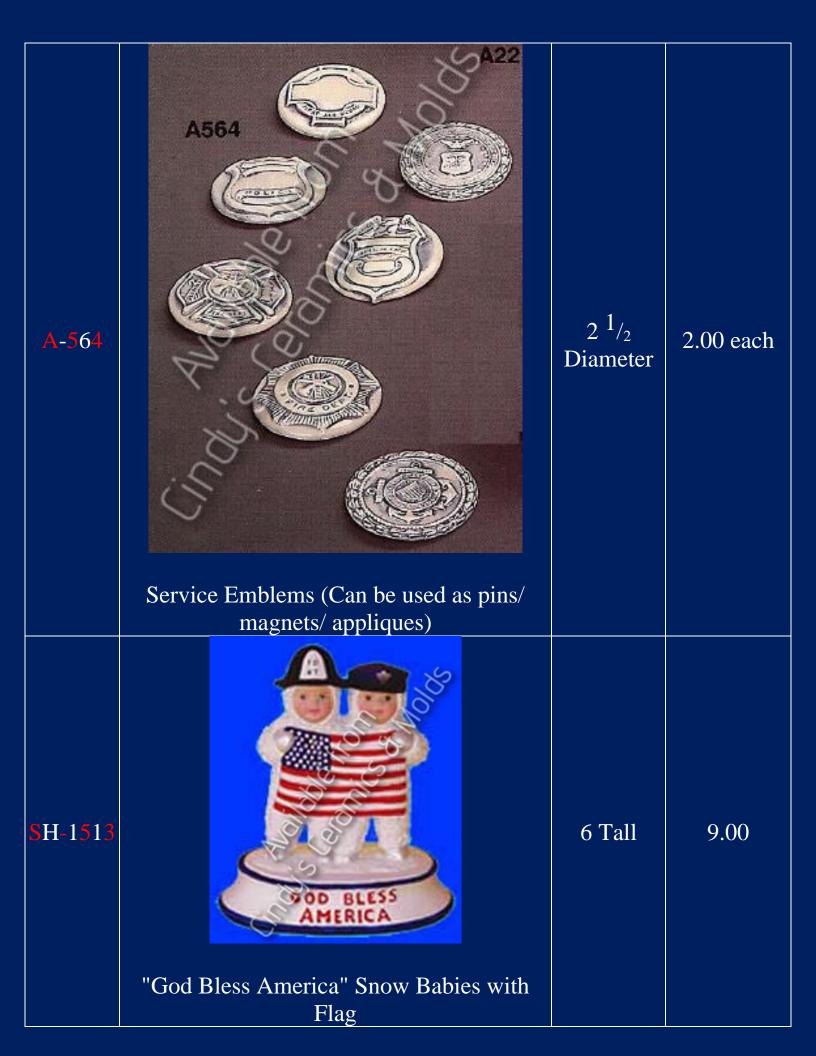

| Force10 WideGM-14Military Coaster/ Magnet/ Ornament: Navy12 Tall by<br>10 Wide3.00 eachGM-15Military Coaster/ Magnet/ Ornament: Army12 Tall by<br>10 Wide3.00 eachGM-16Military Coaster/ Magnet/ Ornament:<br>Marine Corps12 Tall by<br>10 Wide3.00 eachGM-16Military Coaster/ Magnet/ Ornament:<br>Marine Corps12 Tall by<br>10 Wide3.00 each                                                                                                                                                                                                                                                                                                                                                                                                                                                                                                                                                                                                                                                                                                                                                                                                                                                                                                                                                                                                                                                                                                                                                                                                                                                                                                                                                                                                                                                                                                                                                                                              |               |                                           |           |           |
|---------------------------------------------------------------------------------------------------------------------------------------------------------------------------------------------------------------------------------------------------------------------------------------------------------------------------------------------------------------------------------------------------------------------------------------------------------------------------------------------------------------------------------------------------------------------------------------------------------------------------------------------------------------------------------------------------------------------------------------------------------------------------------------------------------------------------------------------------------------------------------------------------------------------------------------------------------------------------------------------------------------------------------------------------------------------------------------------------------------------------------------------------------------------------------------------------------------------------------------------------------------------------------------------------------------------------------------------------------------------------------------------------------------------------------------------------------------------------------------------------------------------------------------------------------------------------------------------------------------------------------------------------------------------------------------------------------------------------------------------------------------------------------------------------------------------------------------------------------------------------------------------------------------------------------------------|---------------|-------------------------------------------|-----------|-----------|
| GM 14 Military Coaster/ Magnet/ Ornament: Navy 10 Wide 3.00 each   GM 15 Military Coaster/ Magnet/ Ornament: Army 12 Tall by<br>10 Wide 3.00 each   GM 16 Military Coaster/ Magnet/ Ornament:<br>Marine Corps 12 Tall by<br>10 Wide 3.00 each   GM 21 Military Coaster/ Magnet/ Ornament: Coast<br>Guard 12 Tall by<br>10 Wide 3.00 each   GM 21 Military Coaster/ Magnet/ Ornament: Coast<br>Guard 12 Tall by<br>10 Wide 3.00 each   Image: GM 21 Military Coaster/ Magnet/ Ornament: Coast<br>Guard 12 Tall by<br>10 Wide 3.00 each   Image: GM 21 Military Coaster/ Magnet/ Ornament: Coast<br>Guard 12 Tall by<br>10 Wide 3.00 each                                                                                                                                                                                                                                                                                                                                                                                                                                                                                                                                                                                                                                                                                                                                                                                                                                                                                                                                                                                                                                                                                                                                                                                                                                                                                                     | <b>G</b> M-13 |                                           |           | 3.00 each |
| GM-15 Military Coaster/ Magnet/ Ornament: Army 10 Wide 3.00 each   GM-16 Military Coaster/ Magnet/ Ornament: Marine Corps 12 Tall by 3.00 each   GM-21 Military Coaster/ Magnet/ Ornament: Coast 12 Tall by 3.00 each   GM-21 Military Coaster/ Magnet/ Ornament: Coast 12 Tall by 3.00 each   GM-21 Military Coaster/ Magnet/ Ornament: Coast 12 Tall by 3.00 each   Guard 10 Wide 3.00 each 3.00 each   Image: Coaster Magnet/ Ornament: Coast 12 Tall by 3.00 each   Guard Image: Coaster Magnet/ Ornament: Coast 10 Wide 3.00 each                                                                                                                                                                                                                                                                                                                                                                                                                                                                                                                                                                                                                                                                                                                                                                                                                                                                                                                                                                                                                                                                                                                                                                                                                                                                                                                                                                                                      | <b>G</b> M-14 | Military Coaster/ Magnet/ Ornament: Navy  |           | 3.00 each |
| GM-10 Marine Corps 10 Wide 3.00 each   GM-21 Military Coaster/ Magnet/ Ornament: Coast<br>Guard 12 Tall by<br>10 Wide 3.00 each   Image: Comparison of the second seco | GM-15         | Military Coaster/ Magnet/ Ornament: Army  |           | 3.00 each |
| Guard 10 Wide 3.00 each                                                                                                                                                                                                                                                                                                                                                                                                                                                                                                                                                                                                                                                                                                                                                                                                                                                                                                                                                                                                                                                                                                                                                                                                                                                                                                                                                                                                                                                                                                                                                                                                                                                                                                                                                                                                                                                                                                                     | GM-16         |                                           | -         | 3.00 each |
|                                                                                                                                                                                                                                                                                                                                                                                                                                                                                                                                                                                                                                                                                                                                                                                                                                                                                                                                                                                                                                                                                                                                                                                                                                                                                                                                                                                                                                                                                                                                                                                                                                                                                                                                                                                                                                                                                                                                             | GM-21         | Military Coaster/ Magnet/ Ornament: Coast |           | 3.00 each |
| Lone Sailor                                                                                                                                                                                                                                                                                                                                                                                                                                                                                                                                                                                                                                                                                                                                                                                                                                                                                                                                                                                                                                                                                                                                                                                                                                                                                                                                                                                                                                                                                                                                                                                                                                                                                                                                                                                                                                                                                                                                 | G-980         |                                           | 16.5 Tall | 42.00     |

| SH-1514 | Heart Flag Magnets/ Pins/ Ornaments | $\begin{array}{c}1 \ \frac{1}{2} \text{ to } 3\\ \text{High}\end{array}$ | 5.10 (set) |
|---------|-------------------------------------|--------------------------------------------------------------------------|------------|
| SH-1517 | Patriotic Magnets/ Pins/ Ornaments  | 1 to 2<br><sup>1</sup> / <sub>4</sub> High                               | 5.10 (set) |