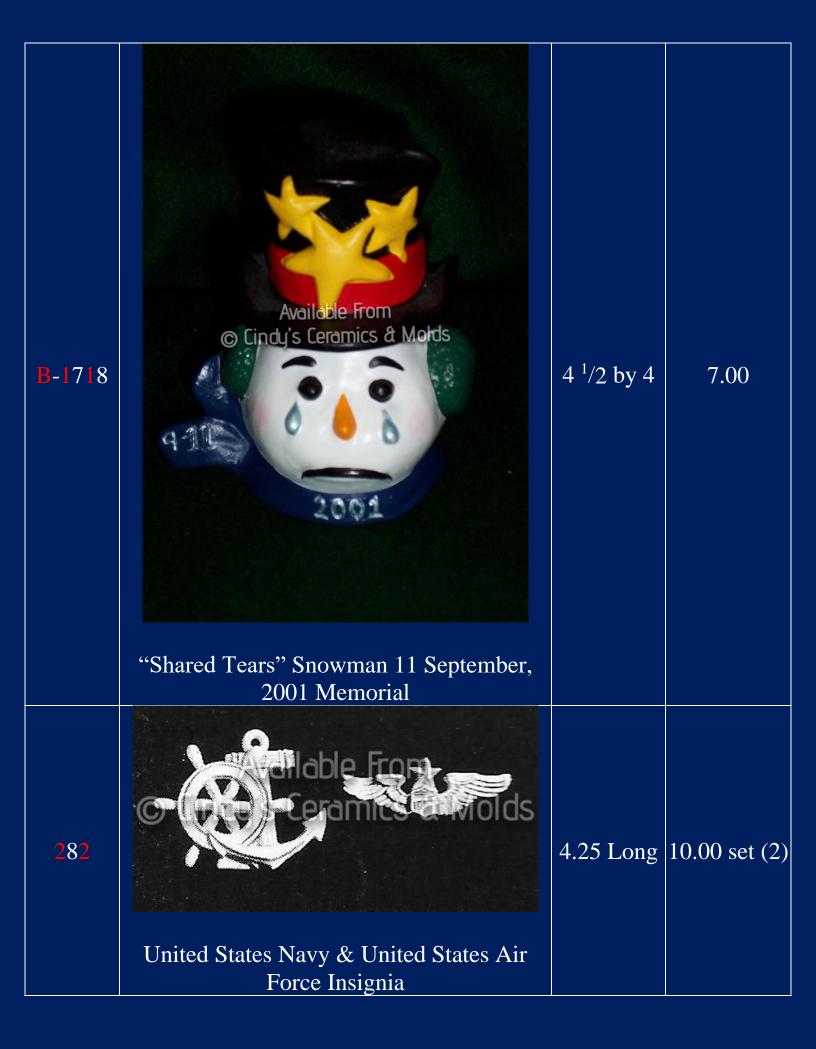

|            | 25.00                 |
| ARC-14       | Rocking Horse, Flag, & Eagle Ornaments                          |            | 6.00 (set)            |
| A-72         | Available from<br>Cincles Ceramics & Molds<br>Ara<br>Eagle      | 23.25 Long | 40.00                 |
| A-908        | Great Seal of the United States (Magnets,<br>Attachments, etc.) | 7.5 Wide   | 12.00 (set of<br>two) |

| <b>B-1712</b> | Small Ribbons (Pins/ Magnets/ Ornaments/<br>Appliques; shown above right) | 3 Tall by<br>1.75 Wide | 1.50 each |
|---------------|---------------------------------------------------------------------------|------------------------|-----------|
| <b>B-1713</b> | Large Ribbons (Pins/ Magnets/ Ornaments/<br>Appliques; shown above left)  | 4 Tall by<br>1.75 Wide | 2.00 each |



| 401 |                        | 7 $\frac{1}{8}$ Tall<br>by 2 $\frac{7}{8}$<br>Wide by 2 $\frac{1}{2}$ Deep | 14.00 |
|-----|------------------------|----------------------------------------------------------------------------|-------|
| 452 | President Kennedy Bust | 7 <sup>3</sup> / <sub>4</sub> Tall                                         | 14.00 |





| 1749 | <image/> <image/> | 9 <sup>3</sup> / <sub>4</sub> Tall | 18.00 |
|------|-------------------|------------------------------------|-------|
| 2004 | Air Force Smiley  | 7.75 Tall                          | 15.00 |

| J-1530 | <image/> <section-header></section-header> | 5 <sup>1</sup> / <sub>2</sub> Tall | 15.90       |
|--------|--------------------------------------------|------------------------------------|-------------|
|