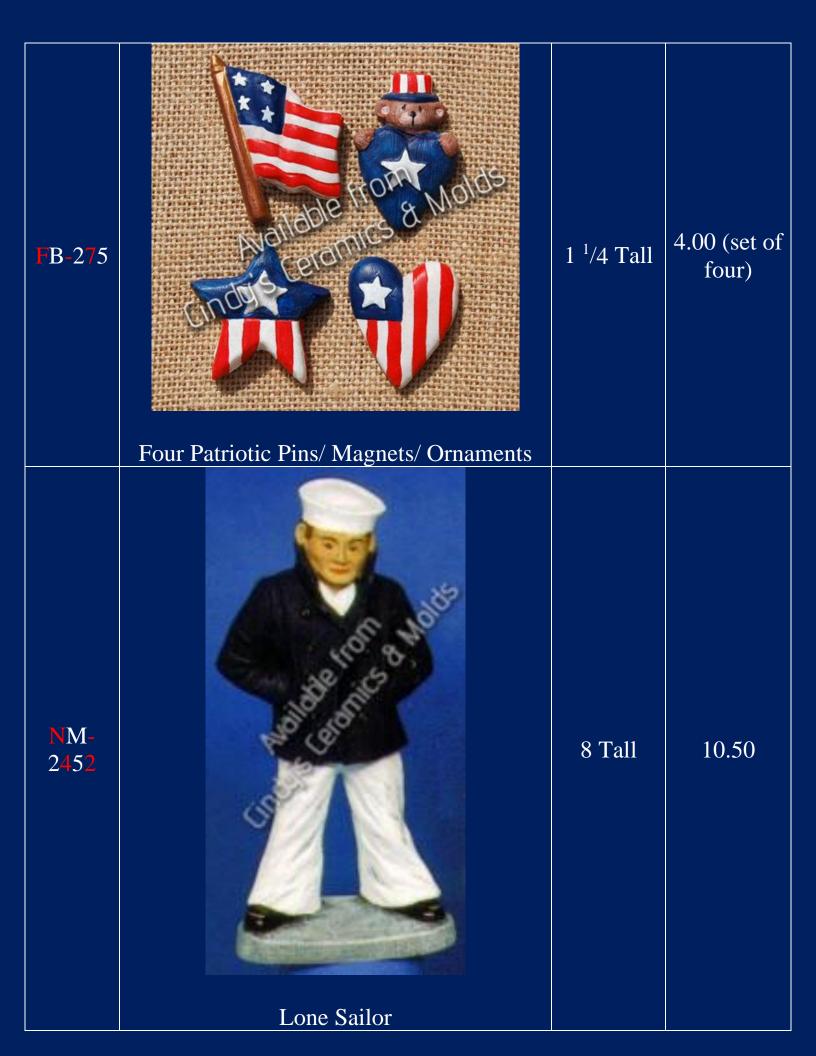

| Force10 WideGM-14Military Coaster/ Magnet/ Ornament: Navy12 Tall by<br>10 Wide3.00 eachGM-15Military Coaster/ Magnet/ Ornament: Army12 Tall by<br>10 Wide3.00 eachGM-16Military Coaster/ Magnet/ Ornament:<br>Marine Corps12 Tall by<br>10 Wide3.00 eachGM-16Military Coaster/ Magnet/ Ornament:<br>Marine Corps12 Tall by<br>10 Wide3.00 each                                                                                                                                                                                                                                                                                                                                                                                                                                                                                                                                                                                                                                                                                                                                                                                                                                                                                                                                                                                                                                                                                                                                                                                                                                                                                                                                                                                                                                                                                                                                                                                              |               |                                           |           |           |
|---------------------------------------------------------------------------------------------------------------------------------------------------------------------------------------------------------------------------------------------------------------------------------------------------------------------------------------------------------------------------------------------------------------------------------------------------------------------------------------------------------------------------------------------------------------------------------------------------------------------------------------------------------------------------------------------------------------------------------------------------------------------------------------------------------------------------------------------------------------------------------------------------------------------------------------------------------------------------------------------------------------------------------------------------------------------------------------------------------------------------------------------------------------------------------------------------------------------------------------------------------------------------------------------------------------------------------------------------------------------------------------------------------------------------------------------------------------------------------------------------------------------------------------------------------------------------------------------------------------------------------------------------------------------------------------------------------------------------------------------------------------------------------------------------------------------------------------------------------------------------------------------------------------------------------------------|---------------|-------------------------------------------|-----------|-----------|
| GM 14 Military Coaster/ Magnet/ Ornament: Navy 10 Wide 3.00 each   GM 15 Military Coaster/ Magnet/ Ornament: Army 12 Tall by<br>10 Wide 3.00 each   GM 16 Military Coaster/ Magnet/ Ornament:<br>Marine Corps 12 Tall by<br>10 Wide 3.00 each   GM 21 Military Coaster/ Magnet/ Ornament: Coast<br>Guard 12 Tall by<br>10 Wide 3.00 each   GM 21 Military Coaster/ Magnet/ Ornament: Coast<br>Guard 12 Tall by<br>10 Wide 3.00 each   Image: GM 21 Military Coaster/ Magnet/ Ornament: Coast<br>Guard 12 Tall by<br>10 Wide 3.00 each   Image: GM 21 Military Coaster/ Magnet/ Ornament: Coast<br>Guard 12 Tall by<br>10 Wide 3.00 each                                                                                                                                                                                                                                                                                                                                                                                                                                                                                                                                                                                                                                                                                                                                                                                                                                                                                                                                                                                                                                                                                                                                                                                                                                                                                                     | <b>G</b> M-13 |                                           |           | 3.00 each |
| GM-15 Military Coaster/ Magnet/ Ornament: Army 10 Wide 3.00 each   GM-16 Military Coaster/ Magnet/ Ornament: Marine Corps 12 Tall by 3.00 each   GM-21 Military Coaster/ Magnet/ Ornament: Coast 12 Tall by 3.00 each   GM-21 Military Coaster/ Magnet/ Ornament: Coast 12 Tall by 3.00 each   GM-21 Military Coaster/ Magnet/ Ornament: Coast 12 Tall by 3.00 each   Guard 10 Wide 3.00 each 3.00 each   Image: Coaster Magnet/ Ornament: Coast 12 Tall by 3.00 each   Guard Image: Coaster Magnet/ Ornament: Coast 10 Wide 3.00 each                                                                                                                                                                                                                                                                                                                                                                                                                                                                                                                                                                                                                                                                                                                                                                                                                                                                                                                                                                                                                                                                                                                                                                                                                                                                                                                                                                                                      | <b>G</b> M-14 | Military Coaster/ Magnet/ Ornament: Navy  |           | 3.00 each |
| GM-10 Marine Corps 10 Wide 3.00 each   GM-21 Military Coaster/ Magnet/ Ornament: Coast<br>Guard 12 Tall by<br>10 Wide 3.00 each   Image: Comparison of the second seco | GM-15         | Military Coaster/ Magnet/ Ornament: Army  |           | 3.00 each |
| Guard 10 Wide 3.00 each                                                                                                                                                                                                                                                                                                                                                                                                                                                                                                                                                                                                                                                                                                                                                                                                                                                                                                                                                                                                                                                                                                                                                                                                                                                                                                                                                                                                                                                                                                                                                                                                                                                                                                                                                                                                                                                                                                                     | GM-16         |                                           | -         | 3.00 each |
|                                                                                                                                                                                                                                                                                                                                                                                                                                                                                                                                                                                                                                                                                                                                                                                                                                                                                                                                                                                                                                                                                                                                                                                                                                                                                                                                                                                                                                                                                                                                                                                                                                                                                                                                                                                                                                                                                                                                             | GM-21         | Military Coaster/ Magnet/ Ornament: Coast |           | 3.00 each |
| Lone Sailor                                                                                                                                                                                                                                                                                                                                                                                                                                                                                                                                                                                                                                                                                                                                                                                                                                                                                                                                                                                                                                                                                                                                                                                                                                                                                                                                                                                                                                                                                                                                                                                                                                                                                                                                                                                                                                                                                                                                 | G-980         |                                           | 16.5 Tall | 42.00     |