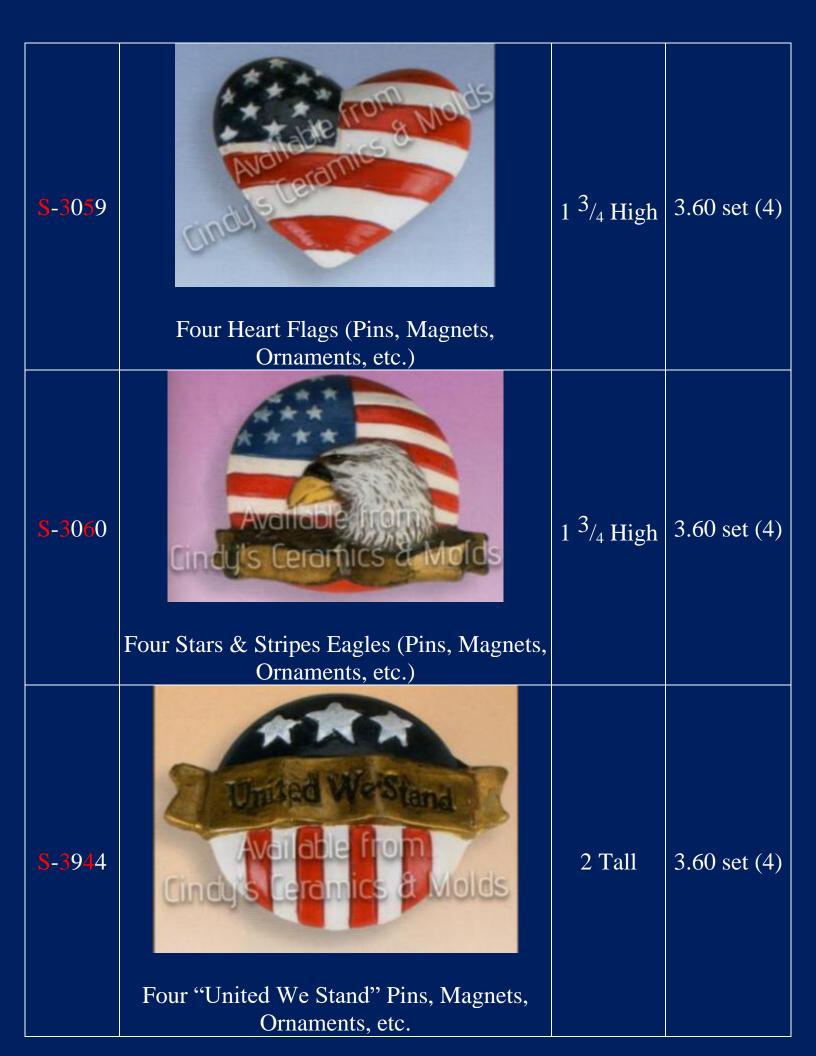

| SH-1514 | Heart Flag Magnets/ Pins/ Ornaments | $\begin{array}{c}1 \ \frac{1}{2} \text{ to } 3\\ \text{High}\end{array}$ | 5.10 (set) |
|---------|-------------------------------------|--------------------------------------------------------------------------|------------|
| SH-1517 | Patriotic Magnets/ Pins/ Ornaments  | 1 to 2<br><sup>1</sup> / <sub>4</sub> High                               | 5.10 (set) |