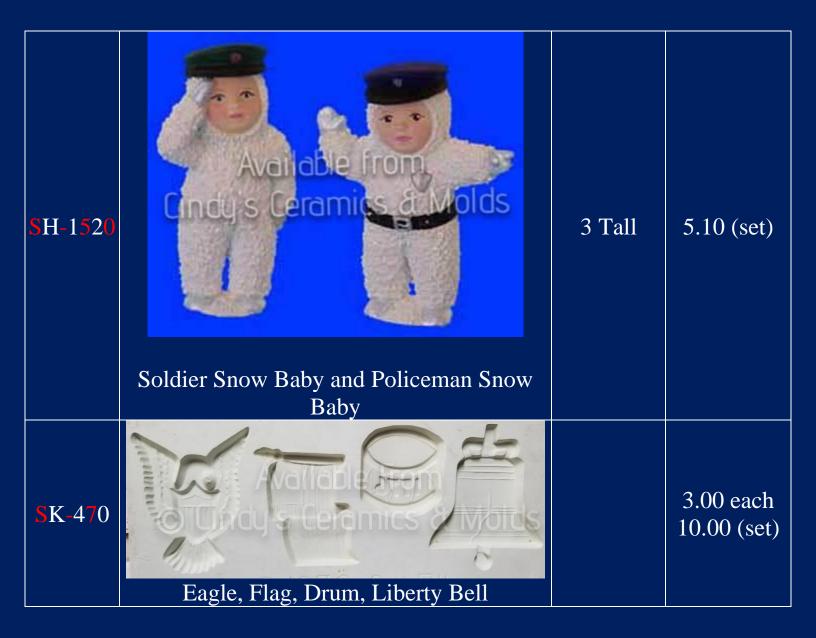

| SH-1514 | Heart Flag Magnets/ Pins/ Ornaments | $\begin{array}{c}1 \ \frac{1}{2} \text{ to } 3\\ \text{High}\end{array}$ | 5.10 (set) |
|---------|-------------------------------------|--------------------------------------------------------------------------|------------|
| SH-1517 | Patriotic Magnets/ Pins/ Ornaments  | 1 to 2<br><sup>1</sup> / <sub>4</sub> High                               | 5.10 (set) |

| SP-707         | American Flag Applique/ Magnet                 | 2 Long | 1.00      |
|----------------|------------------------------------------------|--------|-----------|
| AR-11Q         | United States Navy Mug<br>(Front & Back shown) |        | 9.00      |
| <b>KS-14</b> 9 | Flag, Ribbon, Fighter Jet, USA Wings           |        | 2.00 each |