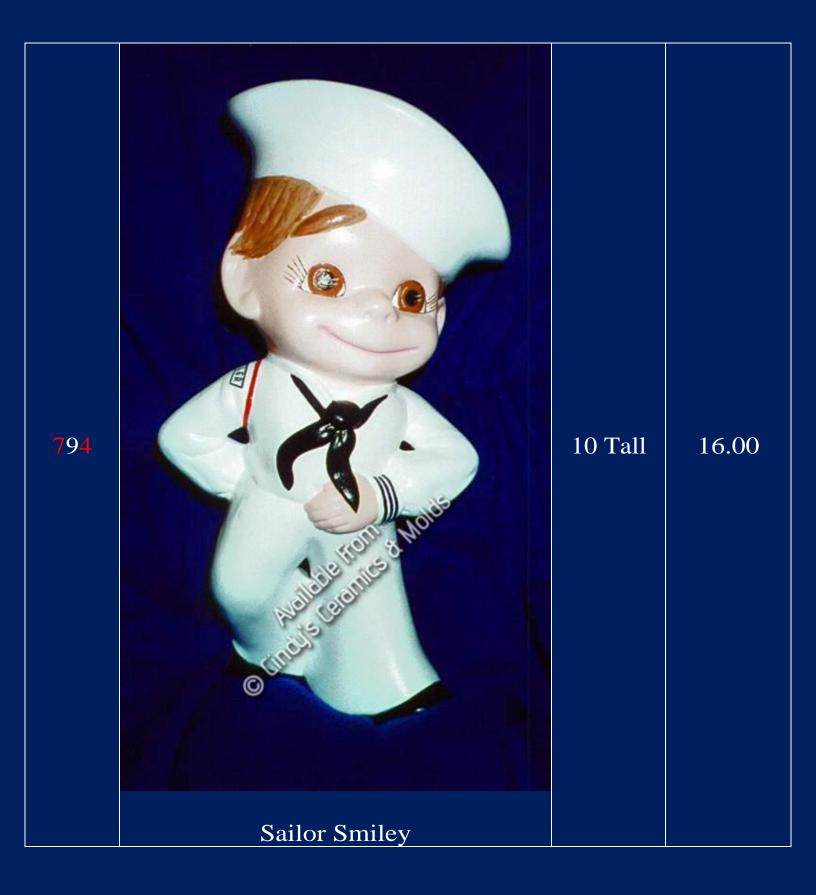

s, etc.) | 7.5 Wide   | 12.00 (set of<br>two) |

| <b>B-1712</b> | Small Ribbons (Pins/ Magnets/ Ornaments/<br>Appliques; shown above right) | 3 Tall by<br>1.75 Wide | 1.50 each |
|---------------|---------------------------------------------------------------------------|------------------------|-----------|
| <b>B-1713</b> | Large Ribbons (Pins/ Magnets/ Ornaments/<br>Appliques; shown above left)  | 4 Tall by<br>1.75 Wide | 2.00 each |



| 401 |                        | 7 $\frac{1}{8}$ Tall<br>by 2 $\frac{7}{8}$<br>Wide by 2 $\frac{1}{2}$ Deep | 14.00 |
|-----|------------------------|----------------------------------------------------------------------------|-------|
| 452 | President Kennedy Bust | 7 <sup>3</sup> / <sub>4</sub> Tall                                         | 14.00 |





| 1749 | <image/> <image/> | 9 <sup>3</sup> / <sub>4</sub> Tall | 18.00 |
|------|-------------------|------------------------------------|-------|
| 2004 | Air Force Smiley  | 7.75 Tall                          | 15.00 |

| J-1530 | <image/> <section-header></section-header> | 5 <sup>1</sup> / <sub>2</sub> Tall | 15.90       |
|--------|--------------------------------------------|------------------------------------|-------------|
| J-1532 | Acaitable from<br>Endels Ceramics & Molds  | 5 <sup>1</sup> / <sub>2</sub> Tall | 14.40       |
| J-1533 | Fourth of July Cuddle Bears Candle Cup     | 5 Tall                             | 12.60 (set) |











| <b>D-1407</b>  | With the second seco | 5 High                             | 14.40                 |
|----------------|-------------