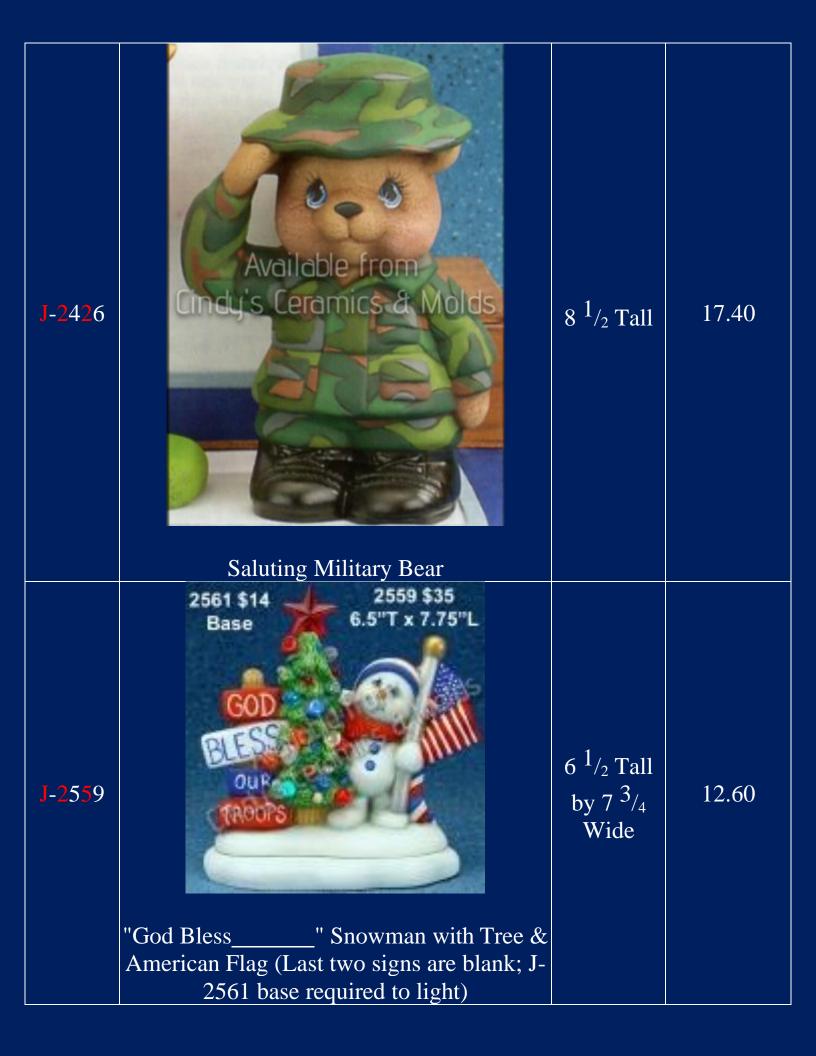

---------------|-------|
| 452 | President Kennedy Bust | 7 <sup>3</sup> / <sub>4</sub> Tall                                         | 14.00 |





| 1749 | <image/> <image/> | 9 <sup>3</sup> / <sub>4</sub> Tall | 18.00 |
|------|-------------------|------------------------------------|-------|
| 2004 | Air Force Smiley  | 7.75 Tall                          | 15.00 |

| J-1530 | <image/> <section-header></section-header> | 5 <sup>1</sup> / <sub>2</sub> Tall | 15.90       |
|--------|--------------------------------------------|------------------------------------|-------------|
| J-1532 | Acaitable from<br>Endels Ceramics & Molds  | 5 <sup>1</sup> / <sub>2</sub> Tall | 14.40       |
| J-1533 | Fourth of July Cuddle Bears Candle Cup     | 5 Tall                             | 12.60 (set) |











| <b>D-1407</b>  | With the second seco | 5 High                             | 14.40                 |
|----------------|---------------------------------------------------------------------------------------------------------------------------------------------------------------------------------------------------------------------------------------------------------------------------------------------------------------------------------------------------------------------------------------------------------------------------------------------------------------------------------------------------------------------------------------------------------------------------------------------------------------------------------------------------------------------------------------------