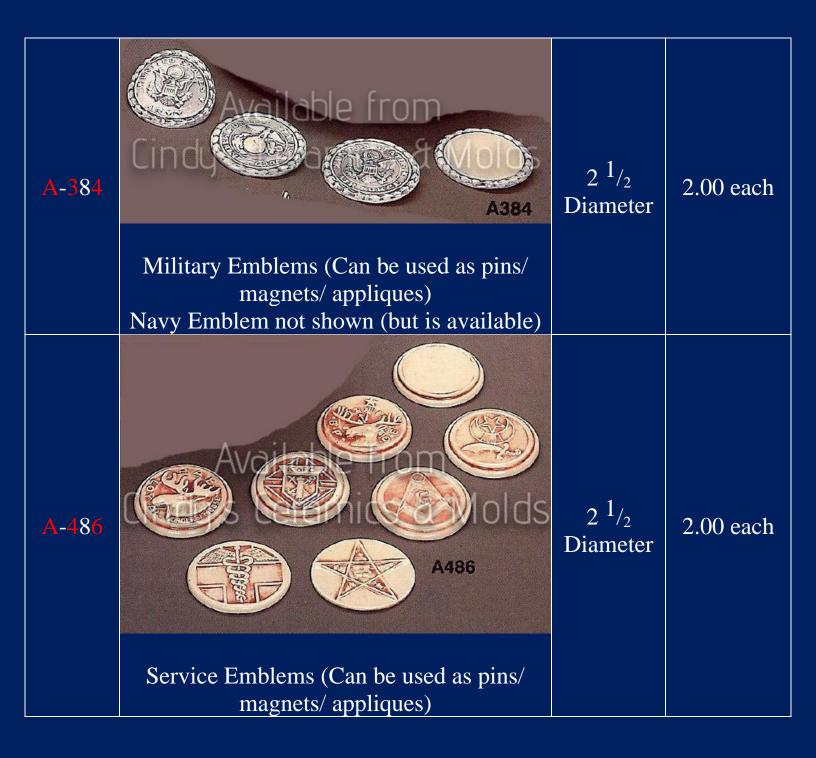

| <b>D-1407</b>  | With the second seco | 5 High                             | 14.40                 |
|----------------|-------------------------------------------------------------------------------------------------------------------------------------------------------------------------------------------------------------------------------------------------------------------------------------------------------------------------------------------------------------------------------------------------------------------------------------------------------------------------------------------------------------------------------------------------------------------------------------------------------------------------------------------------------------------------------------------------------------------------------------------------------------------------------------------------------------------------------------------------------------------------------------------------------------------------------------------------------------------------------------------------------------------------------------------------------------------------------------------------------------------------------------------------------------------------------------------------------------------------------------------------------------------------------------------------------------------------------------------------------------------------------------------------------------------------------------------------------------------------------------------------------------------------------------------------------------------------------------------------------------------------------------------------------------------------------------------------------------------------------------------------------------------------------------------------------------------------------------------------------------------------------------------------------------------------------------------------------------------------------------------------------------------------------------------------------------------------------------------------|------------------------------------|-----------------------|
| D-1415         | Small Uncle Sam Hat Votive Candleholders (shown on left and center; set of three)                                                                                                                                                                                                                                                                                                                                                                                                                                                                                                                                                                                                                                                                                                                                                                                                                                                                                                                                                                                                                                                                                                                                                                                                                                                                                                                                                                                                                                                                                                                                                                                                                                                                                                                                                                                                                                                                                                                                                                                                               | 2 <sup>1</sup> / <sub>2</sub> High | 9.75 (set of three)   |
| <b>D</b> M-116 | Jacqueline Kennedy Wall Plaque                                                                                                                                                                                                                                                                                                                                                                                                                                                                                                                                                                                                                                                                                                                                                                                                                                                                                                                                                                                                                                                                                                                                                                                                                                                                                                                                                                                                                                                                                                                                                                                                                                                                                                                                                                                                                                                                                                                                                                                                                                                                  |                                    | 12.50                 |
| DM-<br>1400    | Military Emblems (Appliques, Magnets,<br>Ornaments, etc.)                                                                                                                                                                                                                                                                                                                                                                                                                                                                                                                                                                                                                                                                                                                                                                                                                                                                                                                                                                                                                                                                                                                                                                                                                                                                                                                                                                                                                                                                                                                                                                                                                                                                                                                                                                                                                                                                                                                                                                                                                                       |                                    | 5.80 (set of<br>Five) |

| Force10 WideGM-14Military Coaster/ Magnet/ Ornament: Navy12 Tall by<br>10 Wide3.00 eachGM-15Military Coaster/ Magnet/ Ornament: Army12 Tall by<br>10 Wide3.00 eachGM-16Military Coaster/ Magnet/ Ornament:<br>Marine Corps12 Tall by<br>10 Wide3.00 eachGM-16Military Coaster/ Magnet/ Ornament:<br>Marine Corps12 Tall by<br>10 Wide3.00 each                                                                                                                                                                                                                                                                                                                                                                                                                                                                                                                                                                                                                                                                                                                                                                                                                                                                                                                                                                                                                                                                                                                                                                                                                                                                                                                                                                                                                                                                                                                                                                                              |               |                                           |           |           |
|---------------------------------------------------------------------------------------------------------------------------------------------------------------------------------------------------------------------------------------------------------------------------------------------------------------------------------------------------------------------------------------------------------------------------------------------------------------------------------------------------------------------------------------------------------------------------------------------------------------------------------------------------------------------------------------------------------------------------------------------------------------------------------------------------------------------------------------------------------------------------------------------------------------------------------------------------------------------------------------------------------------------------------------------------------------------------------------------------------------------------------------------------------------------------------------------------------------------------------------------------------------------------------------------------------------------------------------------------------------------------------------------------------------------------------------------------------------------------------------------------------------------------------------------------------------------------------------------------------------------------------------------------------------------------------------------------------------------------------------------------------------------------------------------------------------------------------------------------------------------------------------------------------------------------------------------|---------------|-------------------------------------------|-----------|-----------|
| GM 14 Military Coaster/ Magnet/ Ornament: Navy 10 Wide 3.00 each   GM 15 Military Coaster/ Magnet/ Ornament: Army 12 Tall by<br>10 Wide 3.00 each   GM 16 Military Coaster/ Magnet/ Ornament:<br>Marine Corps 12 Tall by<br>10 Wide 3.00 each   GM 21 Military Coaster/ Magnet/ Ornament: Coast<br>Guard 12 Tall by<br>10 Wide 3.00 each   GM 21 Military Coaster/ Magnet/ Ornament: Coast<br>Guard 12 Tall by<br>10 Wide 3.00 each   Image: GM 21 Military Coaster/ Magnet/ Ornament: Coast<br>Guard 12 Tall by<br>10 Wide 3.00 each   Image: GM 21 Military Coaster/ Magnet/ Ornament: Coast<br>Guard 12 Tall by<br>10 Wide 3.00 each                                                                                                                                                                                                                                                                                                                                                                                                                                                                                                                                                                                                                                                                                                                                                                                                                                                                                                                                                                                                                                                                                                                                                                                                                                                                                                     | <b>G</b> M-13 |                                           |           | 3.00 each |
| GM-15 Military Coaster/ Magnet/ Ornament: Army 10 Wide 3.00 each   GM-16 Military Coaster/ Magnet/ Ornament: Marine Corps 12 Tall by 3.00 each   GM-21 Military Coaster/ Magnet/ Ornament: Coast 12 Tall by 3.00 each   GM-21 Military Coaster/ Magnet/ Ornament: Coast 12 Tall by 3.00 each   GM-21 Military Coaster/ Magnet/ Ornament: Coast 12 Tall by 3.00 each   Guard 10 Wide 3.00 each 3.00 each   Image: Coaster Magnet/ Ornament: Coast 12 Tall by 3.00 each   Guard Image: Coaster Magnet/ Ornament: Coast 10 Wide 3.00 each                                                                                                                                                                                                                                                                                                                                                                                                                                                                                                                                                                                                                                                                                                                                                                                                                                                                                                                                                                                                                                                                                                                                                                                                                                                                                                                                                                                                      | <b>G</b> M-14 | Military Coaster/ Magnet/ Ornament: Navy  |           | 3.00 each |
| GM-10 Marine Corps 10 Wide 3.00 each   GM-21 Military Coaster/ Magnet/ Ornament: Coast<br>Guard 12 Tall by<br>10 Wide 3.00 each   Image: Comparison of the second seco | GM-15         | Military Coaster/ Magnet/ Ornament: Army  |           | 3.00 each |
| Guard 10 Wide 3.00 each                                                                                                                                                                                                                                                                                                                                                                                                                                                                                                                                                                                                                                                                                                                                                                                                                                                                                                                                                                                                                                                                                                                                                                                                                                                                                                                                                                                                                                                                                                                                                                                                                                                                                                                                                                                                                                                                                                                     | GM-16         |                                           | -         | 3.00 each |
|                                                                                                                                                                                                                                                                                                                                                                                                                                                                                                                                                                                                                                                                                                                                                                                                                                                                                                                                                                                                                                                                                                                                                                                                                                                                                                                                                                                                                                                                                                                                                                                                                                                                                                                                                                                                                                                                                                                                             | GM-21         | Military Coaster/ Magnet/ Ornament: Coast |           | 3.00 each |
| Lone Sailor                                                                                                                                                                                                                                                                                                                                                                                                                                                                                                                                                                                                                                                                                                                                                                                                                                                                                                                                                                                                                                                                                                                                                                                                                                                                                                                                                                                                                                                                                                                                                                                                                                                                                                                                                                                                                                                                                                                                 | G-980         |                                           | 16.5 Tall | 42.00     |