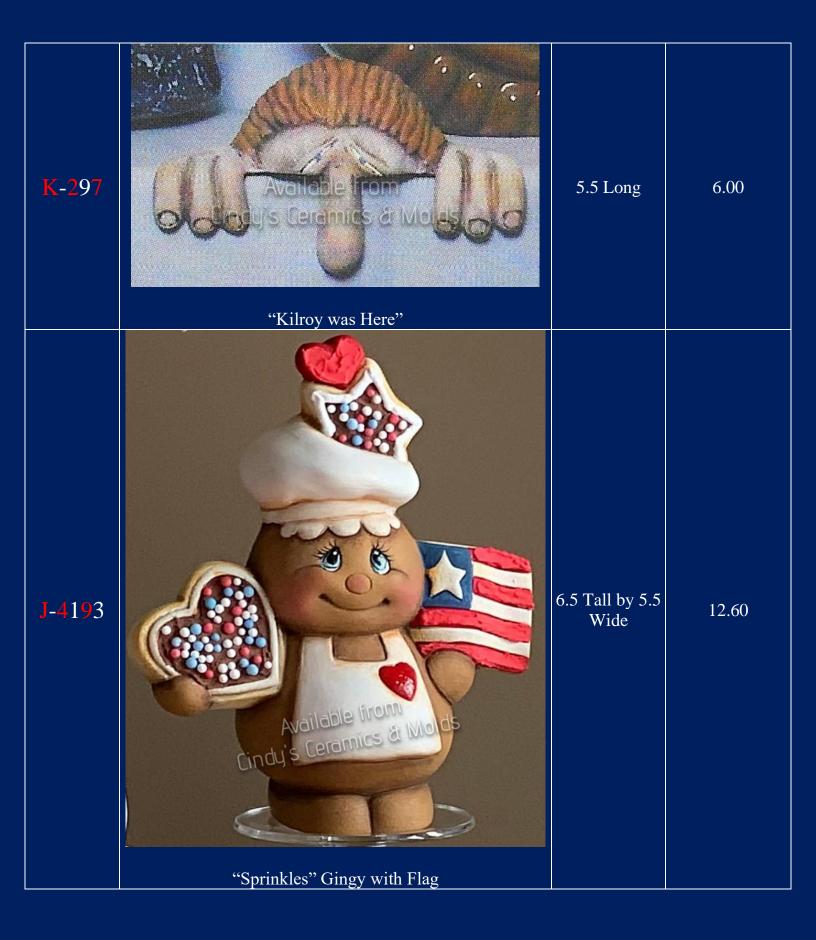

| J-1530 | <image/> <section-header></section-header> | 5 <sup>1</sup> / <sub>2</sub> Tall | 15.90       |
|--------|--------------------------------------------|------------------------------------|-------------|
| J-1532 | Acaitable from<br>Endels Ceramics & Molds  | 5 <sup>1</sup> / <sub>2</sub> Tall | 14.40       |
| J-1533 | Fourth of July Cuddle Bears Candle Cup     | 5 Tall                             | 12.60 (set) |