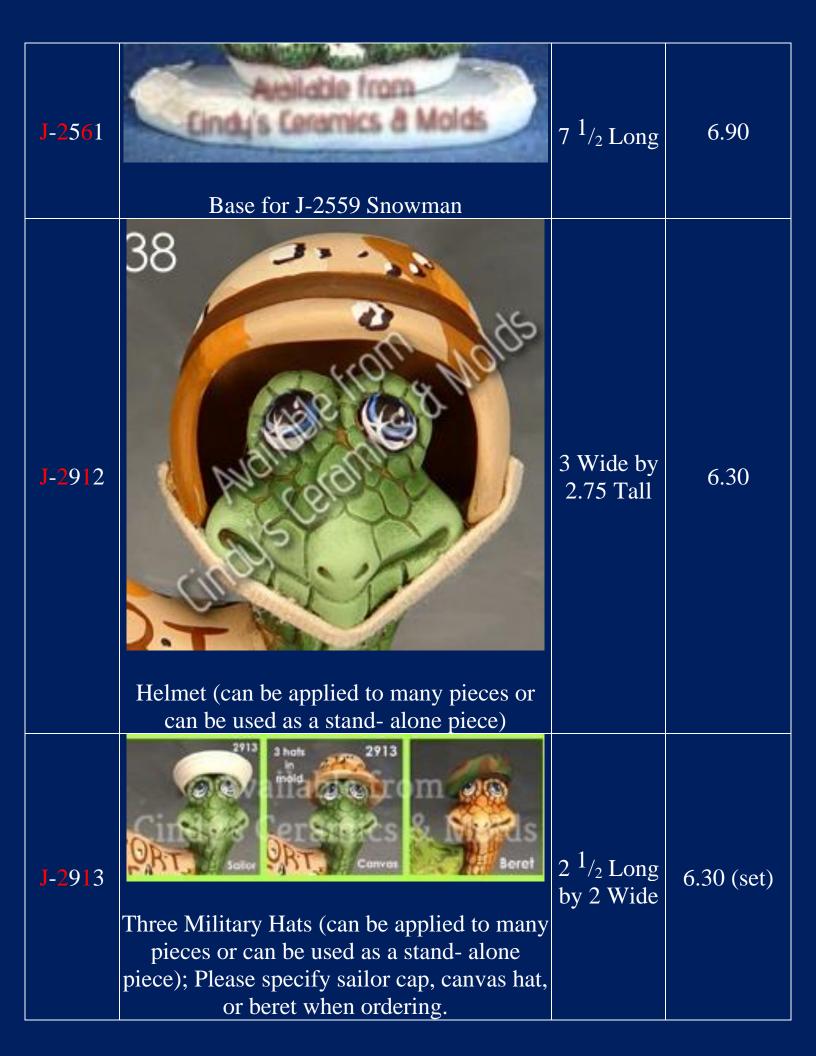

-------------|-------|
| 452 | President Kennedy Bust | 7 <sup>3</sup> / <sub>4</sub> Tall                                         | 14.00 |





| 1749 | <image/> <image/> | 9 <sup>3</sup> / <sub>4</sub> Tall | 18.00 |
|------|-------------------|------------------------------------|-------|
| 2004 | Air Force Smiley  | 7.75 Tall                          | 15.00 |

| J-1530 | <image/> <section-header></section-header> | 5 <sup>1</sup> / <sub>2</sub> Tall | 15.90       |
|--------|--------------------------------------------|------------------------------------|-------------|
| J-1532 | Acaitable from<br>Endels Ceramics & Molds  | 5 <sup>1</sup> / <sub>2</sub> Tall | 14.40       |
| J-1533 | Fourth of July Cuddle Bears Candle Cup     | 5 Tall                             | 12.60 (set) |











| <b>D-1407</b>  | With the second seco | 5 High                             | 14.40                 |
|----------------|-----------------------------------------------------------------------------------------------------------------------------------------------------------------------------------------------------------------------------------------------------------------------------------------------------------------------------------------------------------------------------------------------------------------------------------------------------------------------------------------------------------------------------------------------------------------------------------------------------------------------------------------------------------------------------------------------