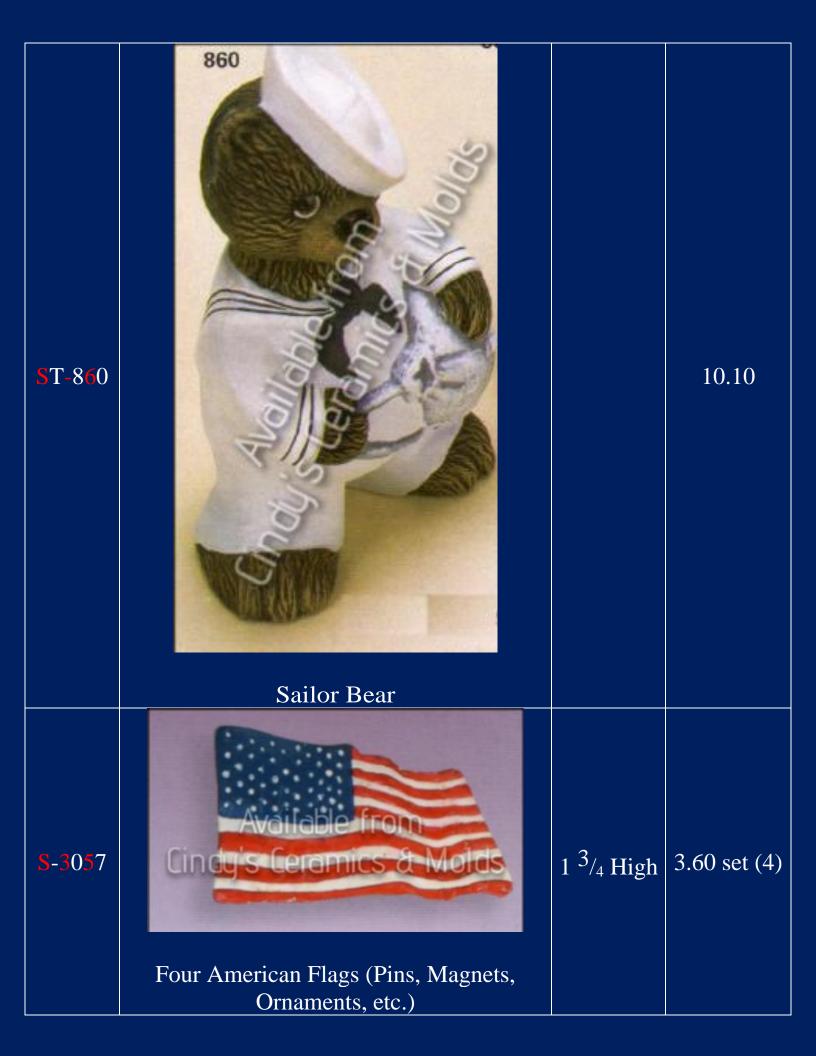

| SP-707         | American Flag Applique/ Magnet                 | 2 Long | 1.00      |
|----------------|------------------------------------------------|--------|-----------|
| AR-11Q         | United States Navy Mug<br>(Front & Back shown) |        | 9.00      |
| <b>KS-14</b> 9 | Flag, Ribbon, Fighter Jet, USA Wings           |        | 2.00 each |

| ANC-<br>340          | Statue of Liberty<br>(Note: This is a fragile piece and may<br>necessitate shipping individually depending<br>upon your order)                                                                                                                                                                                                                                                                                                                                                                                                                                                                                                                                                                                                                                                                                                                                                                                                                                                                                                                                                                                                                                                                                                                                                                                                                                                                                                                                                                                                                                                                                                                                                                                                                                                                                                                                                                                                                                                                                                                                                                 |                     | 25.00                   |
|----------------------|------------------------------------------------------------------------------------------------------------------------------------------------------------------------------------------------------------------------------------------------------------------------------------------------------------------------------------------------------------------------------------------------------------------------------------------------------------------------------------------------------------------------------------------------------------------------------------------------------------------------------------------------------------------------------------------------------------------------------------------------------------------------------------------------------------------------------------------------------------------------------------------------------------------------------------------------------------------------------------------------------------------------------------------------------------------------------------------------------------------------------------------------------------------------------------------------------------------------------------------------------------------------------------------------------------------------------------------------------------------------------------------------------------------------------------------------------------------------------------------------------------------------------------------------------------------------------------------------------------------------------------------------------------------------------------------------------------------------------------------------------------------------------------------------------------------------------------------------------------------------------------------------------------------------------------------------------------------------------------------------------------------------------------------------------------------------------------------------|---------------------|-------------------------|
| LS-615               | Available from<br>backback de la Modelas<br>Ereman's Helmet                                                                                                                                                                                                                                                                                                                                                                                                                                                                                                                                                                                                                                                                                                                                                                                                                                                                                                                                                                                                                                                                                                                                                                                                                                                                                                                                                                                                                                                                                                                                                                                                                                                                                                                                                                                                                                                                                                                                                                                                                                    |                     | 12.50                   |
| <b>B-488</b>         | (to order as a bank, please order LS-615-B)                                                                                                                                                                                                                                                                                                                                                                                                                                                                                                                                                                                                                                                                                                                                                                                                                                                                                                                                                                                                                                                                                                                                                                                                                                                                                                                                                                                                                                                                                                                                                                                                                                                                                                                                                                                                                                                                                                                                                                                                                                                    | 6 Long by 3<br>High | 10.50                   |
| <mark>S</mark> K-474 | Image: Arrow of the second |                     | 3.00 each, 10.00<br>set |