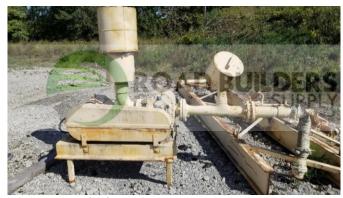

## **Used Equipment: B036 Blower Motor with Stand**

- Model # GAFMBPA
- Serial # S119601
- Catalog #6MP Max RPM 2350
- Lincoln 30HP Motor with 1755RPM

- All equipment subject to prior sale.
- RSB strives to ensure the accuracy of all listings, but all listings are "as-is, where-is," with no implied warranty.
- All buyers are encouraged to inspect equipment personally to verify accuracy.
- All information contained in this listing sheet is confidential. It is the property of RBS and is not to be shared.
- Road Builders Supply, LLC accepts no liability for the accuracy of the above listing.