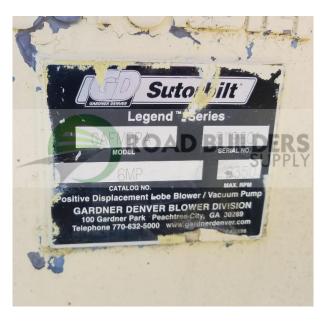

## **Used Equipment: B036 Blower Motor with Stand**

- Model # GAFMBPA
- Serial # S119601
- Catalog #6MP Max RPM 2350
- Lincoln 30HP Motor with 1755RPM

- All equipment subject to prior sale.
- RSB strives to ensure the accuracy of all listings, but all listings are "as-is, where-is," with no implied warranty.
- All buyers are encouraged to inspect equipment personally to verify accuracy.
- All information contained in this listing sheet is confidential. It is the property of RBS and is not to be shared.
- Road Builders Supply, LLC accepts no liability for the accuracy of the above listing.