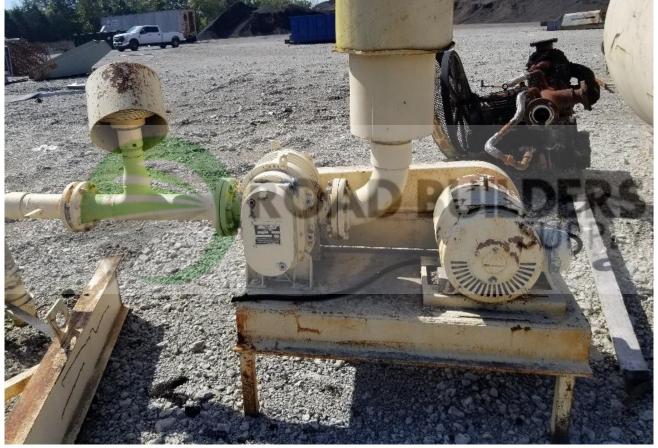

## **Used Equipment: B036 Blower Motor with Stand**

- Model # GAFMBPA
- Serial # S119601
- Catalog #6MP Max RPM 2350
- Lincoln 30HP Motor with 1755RPM

- All equipment subject to prior sale.
- RSB strives to ensure the accuracy of all listings, but all listings are "as-is, where-is," with no implied warranty.
- All buyers are encouraged to inspect equipment personally to verify accuracy.
- All information contained in this listing sheet is confidential. It is the property of RBS and is not to be shared.
- Road Builders Supply, LLC accepts no liability for the accuracy of the above listing.