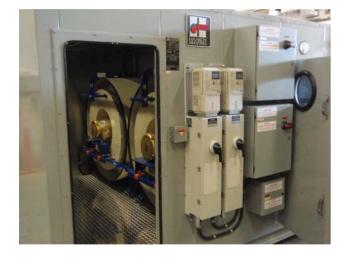

#### WHY ACOUSTIFLO?

- 15% more efficient than traditional fans
- Enhanced flow path for optimum efficiency
- Proven Twin Cities fan with enhancements
- AMCA certified for sound and performance
- 10-12 dB sound power quieter than conventional plenum fans in the first 4 octave bands
- Airflow monitoring of each fan
- Direct drive- no belts, sheaves or fan bearings
- AcoustiFLO fans can be factory installed inside units for new construction