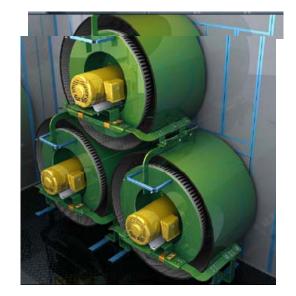

#### RETROFITS

- Ideal for fan replacement inside any air handling unit
- Module is 35" to 42" deep and 48" in diameter
- Weight is 350 pounds + motor weight
- Configured with an odd or even number of fans
- Odd quantities nest inside each other
- Proven reliability