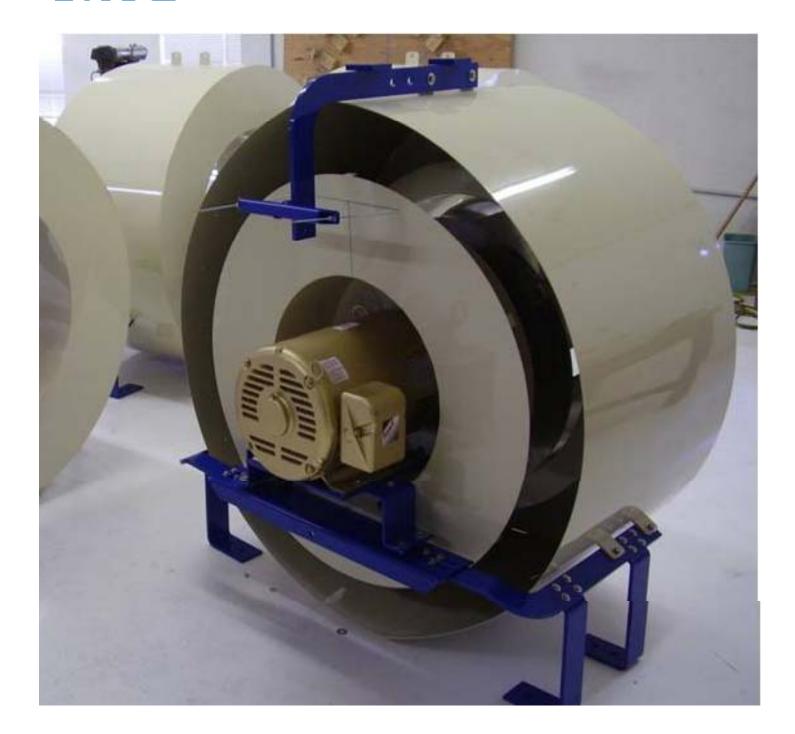

#### RETROFITS

- Ideal for fan replacement inside any air handling unit
- Module is 35" to 42" deep and 48" in diameter
- Weight is 350 pounds + motor weight
- Configured with an odd or even number of fans
- Odd quantities nest inside each other
- Proven reliability

#### INSTALLATION

- Each module ships on a pallet
- Lift point from the upper arm
- Spring isolator built within each module for decades of vibration protection