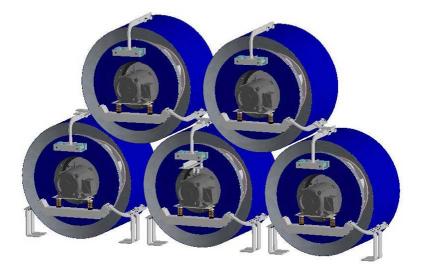

#### RETROFITS

- Ideal for fan replacement inside any air handling unit
- Module is 35" to 42" deep and 48" in diameter
- Weight is 350 pounds + motor weight
- Configured with an odd or even number of fans
- Odd quantities nest inside each other
- Proven reliability