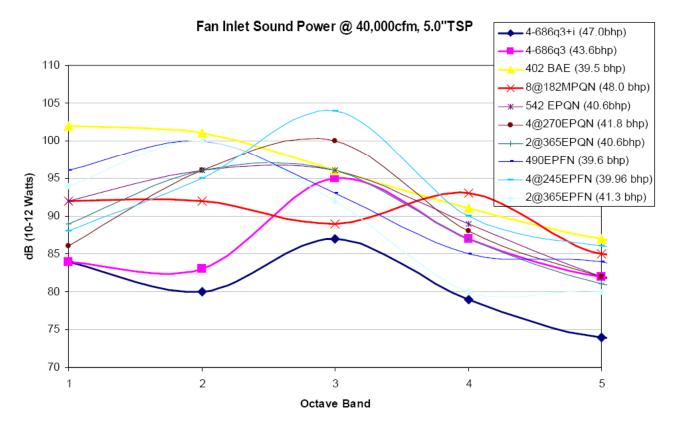

#### WHY ACOUSTIFLO?

- 15% more efficient than traditional fans
- Enhanced flow path for optimum efficiency
- Proven Twin Cities fan with enhancements
- AMCA certified for sound and performance
- 10-12 dB sound power quieter than conventional plenum fans in the first 4 octave bands
- Airflow monitoring of each fan
- Direct drive- no belts, sheaves or fan bearings
- AcoustiFLO fans can be factory installed inside units for new construction