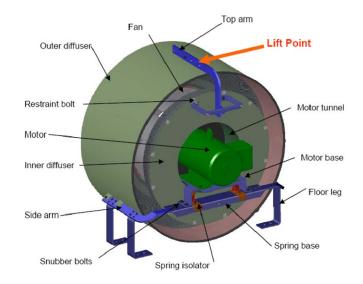

#### INSTALLATION

- Each module ships on a pallet
- Lift point from the upper arm
- Spring isolator built within each module for decades of vibration protection