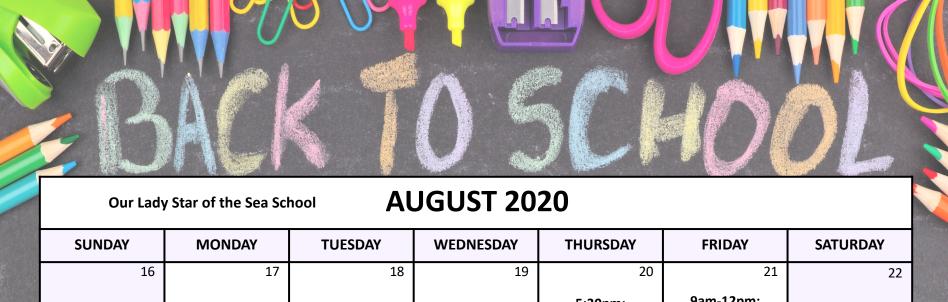

| SUNDAY                         | MONDAY | TUESDAY                                 | WEDNESDAY         | THURSDAY                          | FRIDAY                                                                     | SATURDAY |
|--------------------------------|--------|-----------------------------------------|-------------------|-----------------------------------|----------------------------------------------------------------------------|----------|
| 16                             | 17     | 18                                      | 19                | 5:30pm:<br>New Parents<br>Meeting | 9am-12pm:<br>Open Day<br>Visit classrooms &<br>drop off school<br>supplies | 22       |
| 10:45am Back to<br>School Mass | 24     | 25  1st DAY OF SCHOOL 12:30pm Dismissal | 26<br>8:15am Mass | 27                                | 28                                                                         | 29       |
| 30                             | 31     |                                         |                   |                                   |                                                                            |          |