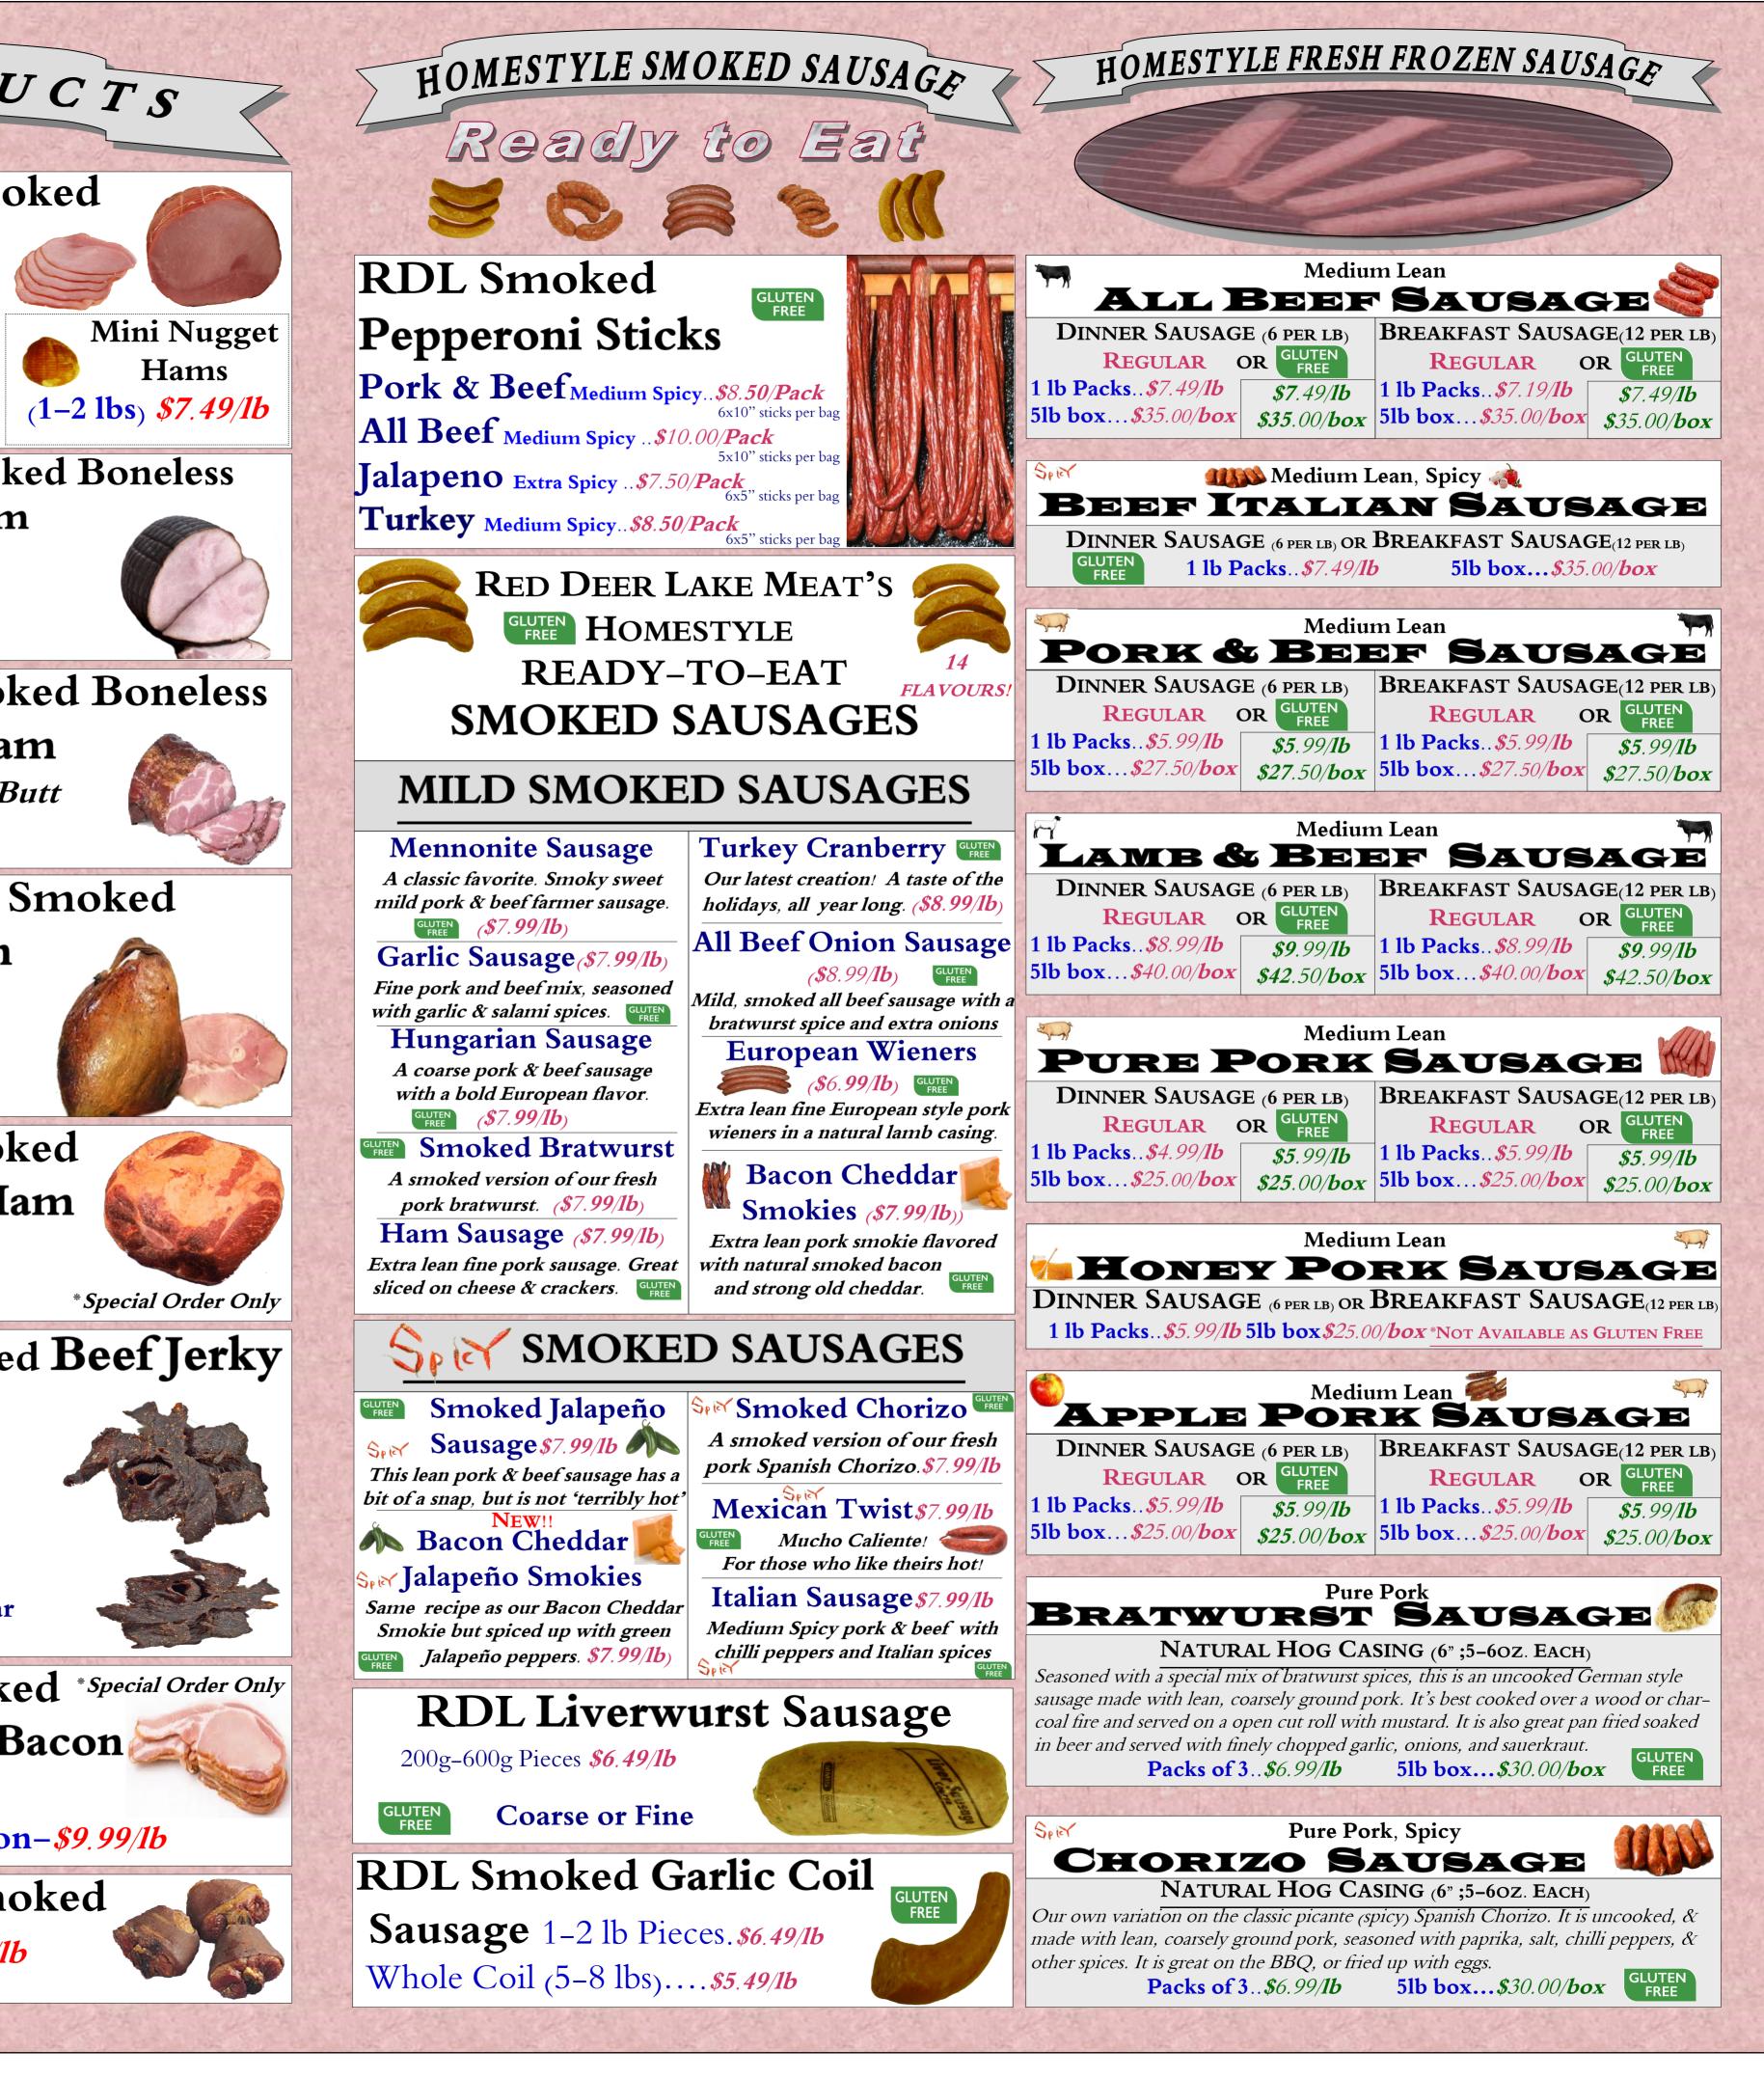

Prices in effect until

## Sept 30/ 2023 NATUALLY SMOKED PRODUCTS

**RDL Natural Smoked Bacon** From 100% Local Alberta Pork Natural Hickory Smoke Whole Slab- *\$6.49/1b* 

Half Slab- *\$6.99/1b* Diced Slab Ends & Bits- \$6.99/1b **Sliced 1 lb/pack-** *\$8.99/1b* **Sliced 5 lb/box**-*\$44.95/box* 

**RDL** Natural Smoked **Black Forest Bacon** Half Slab(3–5lb)–*\$6.99/lb* Sliced 1 lb packs-*\$8.99/lb* Ends & Bits-*\$7.99/1b* Sliced 5lbBox-*\$44.95/box.* 

**RDL Natural Smoked Alberta Back Bacon** Whole Slabs-*\$9.49/lb* Cut pieces<sub>(300-800 gram)</sub> \$9.99/1b Sliced Back Bacon-\$11.99/lb

**RDL** Natural Smoked Maple Bacon JEV Whole Slabs-*\$6.99/1b* Sliced Maple Bacon-*\$8.99/lb* 

Smoked Beef Bacon Whole Slab-*\$9.991b* Sliced 1 lb/pack-*\$10.99/lb* 

**RDL** Natural Smoked Kessler Pork Loin Chops \$8.99/1b Half Uncut Loin \$5.99/1b

**RDL** Natural Smoked Pork Side Spare Ribs *\$7.99/1b* 

**RDL Natural Smoked** Pork Jowls Skin on "Poor man's \$3.75/lb \* Special Order Only Bacon"

Heat & Serve **RDL** Natural Smoked **Old Fashion Boneless Ham** 

Whole (7–8 lbs)-\$4.99/lb Half (3–4lbs)—*\$5.69/lb* Sliced(~200 gram packs)-\$7.99/1b

**RDL Natural Smoked Boneless Black Forest Ham** Whole (7–8 lbs) *\$5.49/lb* Half (3–4 lbs)– *\$5.99/lb* **Sliced**(~200 gram packs)-*\$8.49/1b* 

**RDL Natural Smoked Boneless** Cottage Roll Ham

From Pork Shoulder Butt (7-9 lbs) - \$5.49/lb

**RDL Natural Smoked Bone in Leg Ham** 

Butt Half......\$4.89/lb 

## **RDL Natural Smoked Shoulder Picnic Ham**

Bone in Hock on *\$4.49/lb* Bone in Hock off *\$4.99/lb* 

RDL Natural Smoked Beef Jerky

**Regular or Peppered** 80g-150g Bags *\$7.59/100g* or \$34.50/lb. Natural Smoked

**Pork Jerky** JE Sweet & Spicy, or Regular

RDL Natural Smoked \* Special Order Only English style Back Bacon Whole Slabs-*\$6.99/1b* Sliced English Back Bacon-\$9.99/1b

**RDL** Natural Smoked **Pork Hock** *\$5.49/1b* 