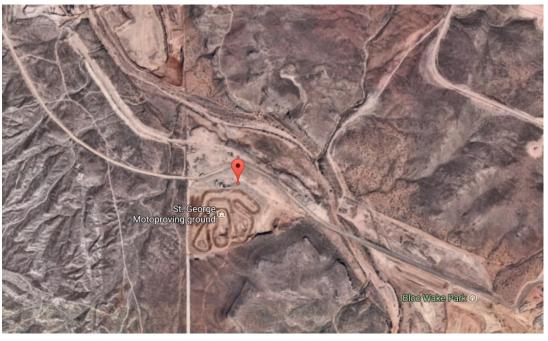

## **SGMX**

1536 S Desert Canyon Pkwy St George UT

Contact: 801-540-8625 Email: info@rmxseries.com

- Exit 1-15 at Exit 2, Southern Parkway (Airport)
- Travel East on Southern Parkway for 6 miles.
- Exit Desert Canyons Prkway, Exit 6, take a left (North) and proceed under the overpass.
- Follow Desert Canyon Pkwy as road makes a left turn and heads west.
- Travel ½ mile through a wash and continue on gravel road. (past the wake park on left)
- Arrive at SGMX