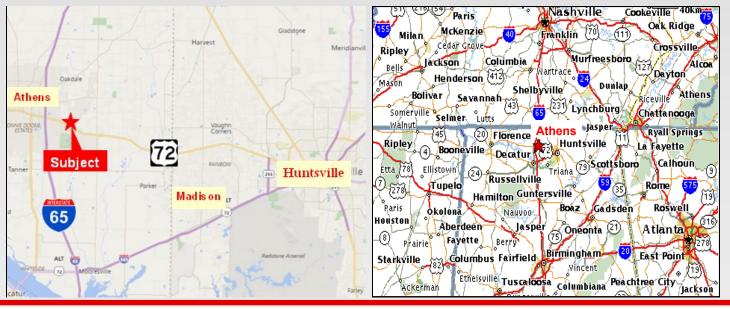

## 53 Acres - Commercial Property 23615 US-72, Athens, AL 35613

www.mingcregroup.com

256.232.3001 · Office

MING

ENTERPRISES

FOR SALE 53 Acres - \$40,000 per acre

- Located on the eastern growth corridor of Athens and Limestone County
- Over 1,500 feet of frontage on Hwy 72
- On the "going home" side to Athens, I-65, Rogersville, and Florence.
- 3rd fastest growing county in the State of Alabama
- 3 Mile Median Household Income of \$70,000
- Great site with mixed use potential

## 53 Acres - Commercial Property 23615 US-72, Athens, AL 35613

www.mingcregroup.com

## Athens, Alabama A Sleeper That's a Real Keeper

- 22nd largest city in Alabama out of 454 cities ranked by U.S. Census Bureau.
- Limestone County ranked as 3<sup>rd</sup> fastest growing county in Alabama by U.S. Census Bureau and #66 out of Top 100 nationwide.
- Comprehensive Master Plan for City of Athens identifies significant development opportunities due to North Alabama growth and I-65 interstate exchange.
- Serves a 15 mile + delineated trade area including southern Tennessee and travelers along I-65 and Hwy 72.
- Limestone County Median HH income of \$47,000 ranks 4<sup>th</sup> among 67 counties in Alabama.