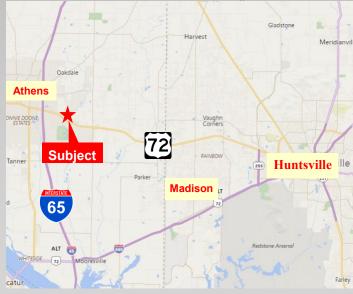

## 53 Acres - Commercial Property 23615 US-72, Athens, AL 35613

www.mingcregroup.com

256.232.3001 · Office

MING

ENTERPRISES

FOR SALE 53 Acres - \$40,000 per acre

- Located on the eastern growth corridor of Athens and Limestone County
- Over 1,500 feet of frontage on Hwy 72
- On the "going home" side to Athens, I-65, Rogersville, and Florence.
- 3rd fastest growing county in the State of Alabama
- 3 Mile Median Household Income of \$70,000
- Great site with mixed use potential

## Athens, Alabama A Sleeper That's a Real Keeper

- 22nd largest city in Alabama out of 454 cities ranked by U.S. Census Bureau.
- Limestone County ranked as 3<sup>rd</sup> fastest growing county in Alabama by U.S. Census Bureau and #66 out of Top 100 nationwide.
- Comprehensive Master Plan for City of Athens identifies significant development opportunities due to North Alabama growth and I-65 interstate exchange.
- Serves a 15 mile + delineated trade area including southern Tennessee and travelers along I-65 and Hwy 72.
- Limestone County Median HH income of \$47,000 ranks 4<sup>th</sup> among 67 counties in Alabama.