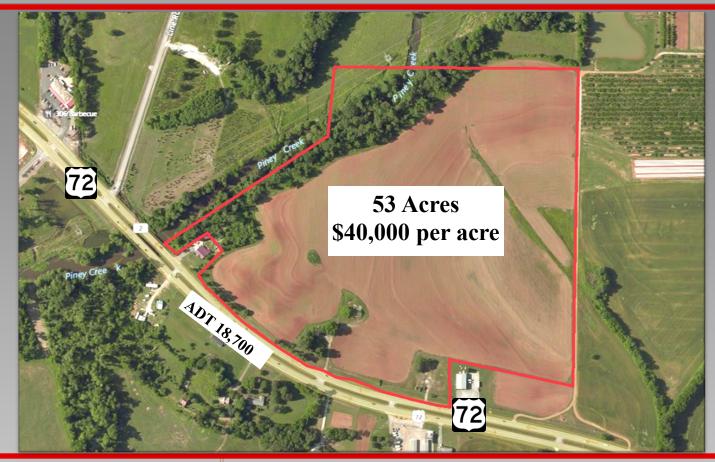

## 53 Acres - Commercial Property 23615 US-72, Athens, AL 35613

www.mingcregroup.com

256.232.3001 · Office

MING

ENTERPRISES

FOR SALE 53 Acres - \$40,000 per acre

- Located on the eastern growth corridor of Athens and Limestone County
- Over 1,500 feet of frontage on Hwy 72
- On the "going home" side to Athens, I-65, Rogersville, and Florence.
- 3rd fastest growing county in the State of Alabama
- 3 Mile Median Household Income of \$70,000
- Great site with mixed use potential

## 53 Acres - Commercial Property 23615 US-72, Athens, AL 35613

www.mingcregroup.com