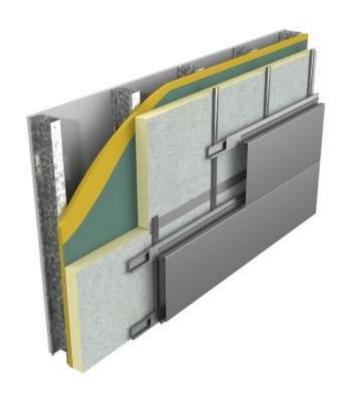

Hunter Xci Wall Polyiso is the leading insulation choice due to its R-Value, energy efficiency, fire performance, availability, code compliance and compatibility within many NFPA compliant wall assemblies.

XCI Foil XCI Foil Class A

XCI CG XCI CG Class A

XCINB

XCI Ply XCI Ply Class A

XCI 286

Put the complete Hunter Xci AEGIS Wall System™ to work for you. Hunter Panels has you covered with a single-source solution of products designed to make your next project come together simply and efficiently.