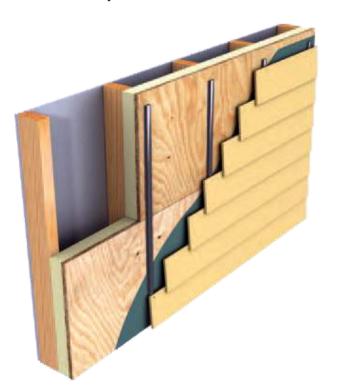

Hunter Xci Wall Polyiso is the leading insulation choice due to its R-Value, energy efficiency, fire performance, availability, code compliance and compatibility within many NFPA compliant wall assemblies.