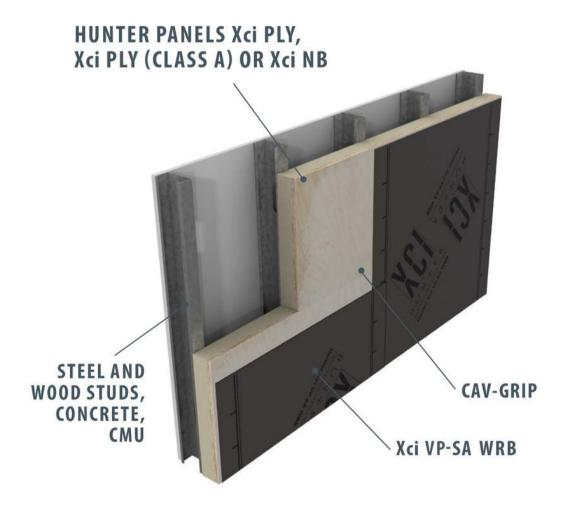

XCI Foil XCI Foil Class A

XCI CG XCI CG Class A

XCINB

XCI Ply XCI Ply Class A

XCI 286

Put the complete Hunter Xci AEGIS Wall System™ to work for you. Hunter Panels has you covered with a single-source solution of products designed to make your next project come together simply and efficiently.