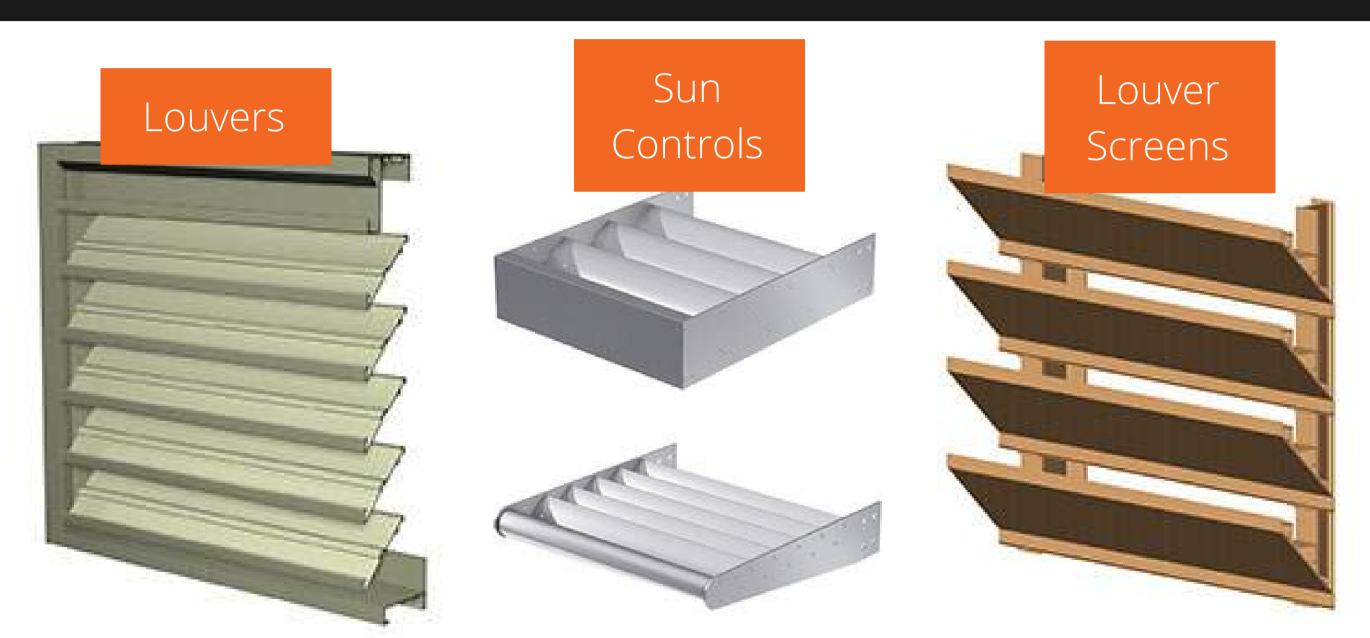

## Manufacturing Rep Company

A collaborative gateway to sustainable, compliant and cost efficient building envelope products and assemblies.













































Since 1970, Berridge has provided customers with the industry's highest quality metal roofing and siding products.



Standing Seam Systems





Alternative Systems



Exposed Fastener Panel Systems



Simulated Tile Systems



Specialty Application Systems



Shingle Systems









DEXcell Glass Mat Roof Board



DEXcell FA Glass Mat Roof Board



DEXcell Cement Roof Board











# FiberTite's KEE Roofing Membranes Stand The Test of Time

FiberTite has been protecting buildings for more than 35 years. FiberTite is tougher, lighter and more flexible than other roofing options. Their Kee membranes have proven themselves in all conditions across the country.











Hunter Xci Wall Polyiso is the leading insulation choice due to its R-Value, energy efficiency