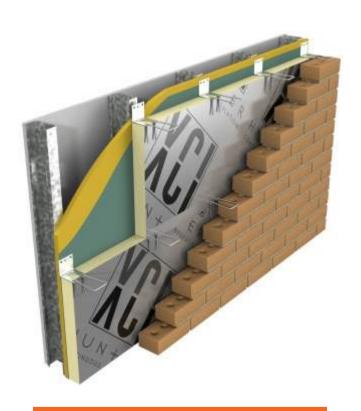

Hunter Xci Wall Polyiso is the leading insulation choice due to its R-Value, energy efficiency, fire performance, availability, code compliance and compatibility within many NFPA compliant wall assemblies.

XCI Foil XCI Foil Class A

XCI CG XCI CG Class A

XCINB

XCI Ply XCI Ply Class A

XCI 286

Put the complete Hunter Xci AEGIS Wall System™ to work for you. Hunter Panels has you covered with a single-source solution of products designed to make your next project come together simply and efficiently.