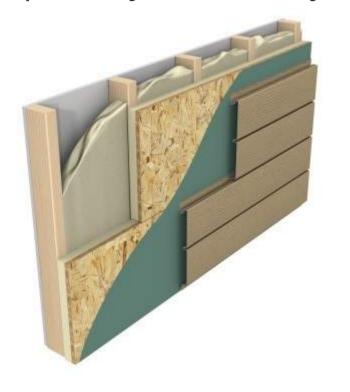

Hunter Xci Wall Polyiso is the leading insulation choice due to its R-Value, energy efficiency, fire performance, availability, code compliance and compatibility within many NFPA compliant wall assemblies.

XCI Foil XCI Foil Class A

XCI CG XCI CG Class A

XCINB

XCI Ply XCI Ply Class A

XCI 286

Put the complete Hunter Xci AEGIS Wall System™ to work for you. Hunter Panels has you covered with a single-source solution of products designed to make your next project come together simply and efficiently.