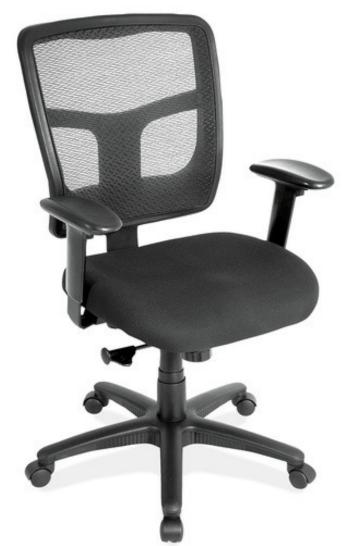

## **OfficeSource**

Crusader Collection
Task Chair with Arms and Black Frame

Model: 7621AAFBK

Looking for a simple, black task chair that is both comfortable and durable? The Crusader Collection has what you are looking for. With its black fabric seat and mesh back, you will stay both cool and comfortable throughout your entire workday. The seat is also height adjustable and easy-to-move with its casters. The workday will feel like a breeze, when you go with the Crusader Collection