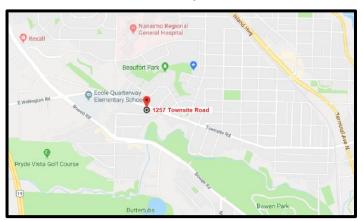

### **Neighbourhood Highlights**

|           | .666                      |        |
|-----------|---------------------------|--------|
| Schools   | Katie's Korner Daycare    | 1.2 km |
|           | Quarterway Elementary     | 0.8 km |
|           | Nanaimo Secondary         | 3.0 km |
|           | Vancouver Isl. University | 3.5 km |
| Parks     | Bowen Park                | 0.2 km |
|           | Beaufort Dog Park         | 0.3 km |
|           | Caledonia Park            | 1.8 km |
| Medical   | Medical Arts              | 3.7 km |
|           | Regional Hospital         | 0.5 km |
| Pharmacy  | Central Drugs             | 0.9 km |
|           | Pharma-save               | 1.3 km |
| Groceries | Save-On-Foods             | 2.4 km |
| Banks     | Bank of Montreal          | 1.9 km |
|           | Royal Bank of Canada      | 2.1 km |