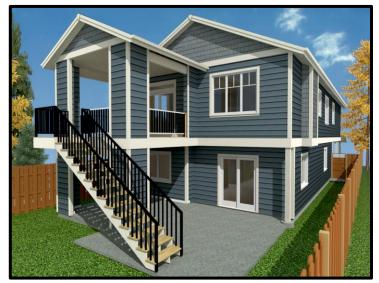

dows by Starline windows, famous for good quality                                                                                                                                                            |
| 48. Wall Safe                      | <ul> <li>windows by Starline windows, famous for good quality</li> <li>front windows c/w craftsman style window grills</li> </ul>                                                                               |
| 48. Wall Safe                      | windows by Starline windows, famous for good quality                                                                                                                                                            |



Features List - Sun Porch Homes Ltd.

2

impressive design

quality construction













quality construction









2x10" lumber for its floor joists. Instead of using the common 2x10", as part of Sun Porch Homes' dedication to quality construction, we use a high-performance engineered floor system known as an I-joist. Although the material cost is more than double, I-joists are a special high-end engineered product, which strengthens your floor so its less likely to bow, twist or spit, compared to conventional budget-minded 2x10". I-joists' dimensional soundness and little or no shrinkage help eliminate squeaky floors.

Sun Porch Homes delivers to our home buyers Exceptional Value, Impressive Design and Quality Construction.

Learn More! www.SunPorchHomes.com

quality construction





- exceptional value
- impressive design
- quality construction