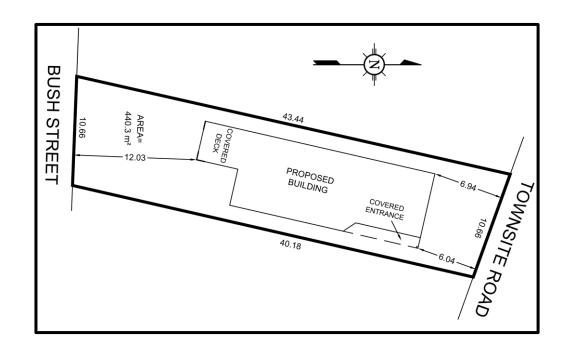

### **Property Highlights**

| Living Space     | ± 2,463 sqft (c/w 2 bed suite)   |
|------------------|----------------------------------|
| Lot Size         | ± 4,739 sqft                     |
| Year Built       | 2019 (2-5-10 home warranty)      |
| Bedrooms         | 6 + Flex Room                    |
| Bathrooms        | 4 full                           |
| Heating          | Electric with ventilation system |
| Outside Deck     | ± 12x12' (± 148 sqft)            |
| Appliances       | Stainless Whirlpool & Samsung    |
| Landscape/Blinds | Included                         |
| Garage           | 2 car garage c/w EV rough-in     |
|                  |                                  |

# Features List...

| 1257 Townsite Road, Nanaimo B.C.                                 | * BUILT                                                                                                                         |
|------------------------------------------------------------------|---------------------------------------------------------------------------------------------------------------------------------|
| 005-763-185                                                      | QUAL FLOOR SYSTEM ENGINEERED FLOOR SYSTEM                                                                                       |
| ±4,739 ft <sup>2</sup> (470 m <sup>2</sup> )                     |                                                                                                                                 |
| ±2,876 ft <sup>2</sup> (267.2m <sup>2</sup> ) includes two-car g | arage, c/w EV charging roughed-in                                                                                               |
| Upper Floor/Media Room ±1,845 ft <sup>2</sup> an                 | d Legal Secondary Suite ±618 ft²                                                                                                |
|                                                                  | 005-763-185<br>±4,739 ft <sup>2</sup> (470 m <sup>2</sup> )<br>±2,876 ft <sup>2</sup> (267.2m <sup>2</sup> ) includes two-car g |