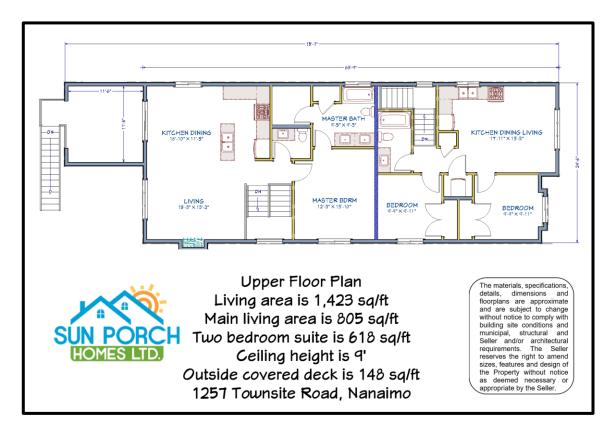

### **Property Highlights**

| Living Space     | ± 2,463 sqft (c/w 2 bed suite)   |
|------------------|----------------------------------|
| Lot Size         | ± 4,739 sqft                     |
| Year Built       | 2019 (2-5-10 home warranty)      |
| Bedrooms         | 6 + Flex Room                    |
| Bathrooms        | 4 full                           |
| Heating          | Electric with ventilation system |
| Outside Deck     | ± 12x12' (± 148 sqft)            |
| Appliances       | Stainless Whirlpool & Samsung    |
| Landscape/Blinds | Included                         |
| Garage           | 2 car garage c/w EV rough-in     |
|                  |                                  |

# Features List...

| 1257 Townsite Road, Nanaimo B.C.                                 | * BUILT                                                                                                                         |
|------------------------------------------------------------------|---------------------------------------------------------------------------------------------------------------------------------|
| 005-763-185                                                      | QUAL FLOOR SYSTEM ENGINEERED FLOOR SYSTEM                                                                                       |
| ±4,739 ft <sup>2</sup> (470 m <sup>2</sup> )                     |                                                                                                                                 |
| ±2,876 ft <sup>2</sup> (267.2m <sup>2</sup> ) includes two-car g | arage, c/w EV charging roughed-in                                                                                               |
| Upper Floor/Media Room ±1,845 ft <sup>2</sup> an                 | d Legal Secondary Suite ±618 ft²                                                                                                |
|                                                                  | 005-763-185<br>±4,739 ft <sup>2</sup> (470 m <sup>2</sup> )<br>±2,876 ft <sup>2</sup> (267.2m <sup>2</sup> ) includes two-car g |