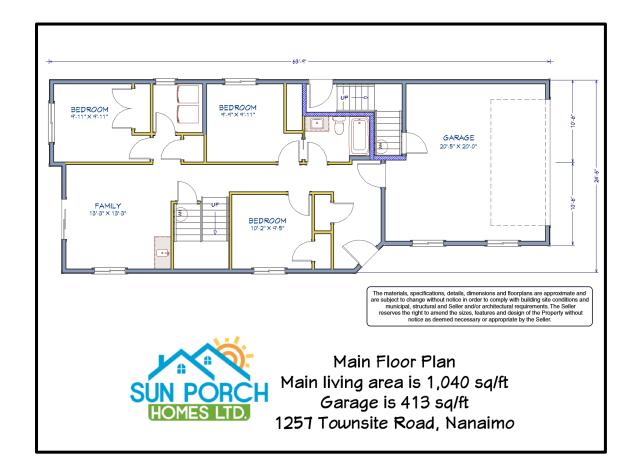

### **Property Highlights**

| Living Space     | ± 2,463 sqft (c/w 2 bed suite)   |
|------------------|----------------------------------|
| Lot Size         | ± 4,739 sqft                     |
| Year Built       | 2019 (2-5-10 home warranty)      |
| Bedrooms         | 6 + Flex Room                    |
| Bathrooms        | 4 full                           |
| Heating          | Electric with ventilation system |
| Outside Deck     | ± 12x12' (± 148 sqft)            |
| Appliances       | Stainless Whirlpool & Samsung    |
| Landscape/Blinds | Included                         |
| Garage           | 2 car garage c/w EV rough-in     |
|                  |                                  |

# Features List...

| 1257 Townsite Road, Nanaimo B.C.                                 | * BUILT                                                                                                                         |
|------------------------------------------------------------------|---------------------------------------------------------------------------------------------------------------------------------|
| 005-763-185                                                      | QUAL FLOOR SYSTEM ENGINEERED FLOOR SYSTEM                                                                                       |
| ±4,739 ft <sup>2</sup> (470 m <sup>2</sup> )                     |                                                                                                                                 |
| ±2,876 ft <sup>2</sup> (267.2m <sup>2</sup> ) includes two-car g | arage, c/w EV charging roughed-in                                                                                               |
| Upper Floor/Media Room ±1,845 ft <sup>2</sup> an                 | d Legal Secondary Suite ±618 ft²                                                                                                |
|                                                                  | 005-763-185<br>±4,739 ft <sup>2</sup> (470 m <sup>2</sup> )<br>±2,876 ft <sup>2</sup> (267.2m <sup>2</sup> ) includes two-car g |