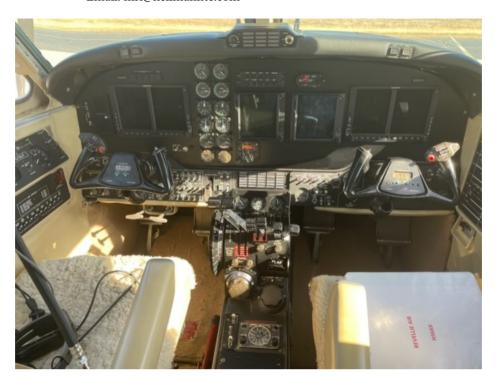

## 1981 Beechcraft King Air F-90

| ENGINES:  | Left Engine:                                                                                                                                                                                                                                                                                                                                                                                                                        | Right Engine:                    |  |
|-----------|-------------------------------------------------------------------------------------------------------------------------------------------------------------------------------------------------------------------------------------------------------------------------------------------------------------------------------------------------------------------------------------------------------------------------------------|----------------------------------|--|
|           | 3156 TSOH                                                                                                                                                                                                                                                                                                                                                                                                                           | 1756 TSOH                        |  |
|           | Fresh Hotsection                                                                                                                                                                                                                                                                                                                                                                                                                    | Fresh Hotsection                 |  |
| PROPS:    | Left Prop:                                                                                                                                                                                                                                                                                                                                                                                                                          | Right Prop:                      |  |
|           | 230 TSO                                                                                                                                                                                                                                                                                                                                                                                                                             | 230 TSO                          |  |
|           | May 2019                                                                                                                                                                                                                                                                                                                                                                                                                            | May 2019                         |  |
| AVIONICS: | Updated Garmin Panel: Autopilot: Sperry SPZ -200                                                                                                                                                                                                                                                                                                                                                                                    | may 2015                         |  |
|           | Dual Garmin 750's                                                                                                                                                                                                                                                                                                                                                                                                                   |                                  |  |
|           | Dual GTX 33ES's                                                                                                                                                                                                                                                                                                                                                                                                                     |                                  |  |
|           | GDL 69ASXM                                                                                                                                                                                                                                                                                                                                                                                                                          |                                  |  |
|           | GDL - 88B                                                                                                                                                                                                                                                                                                                                                                                                                           |                                  |  |
|           | GWX - 68 Radar                                                                                                                                                                                                                                                                                                                                                                                                                      |                                  |  |
|           | Dual Garmin 600's                                                                                                                                                                                                                                                                                                                                                                                                                   |                                  |  |
|           | TAWS A W/Gear Warning                                                                                                                                                                                                                                                                                                                                                                                                               |                                  |  |
|           | Garmin Blind Audio                                                                                                                                                                                                                                                                                                                                                                                                                  |                                  |  |
|           | MId Continent Standby Flight Display                                                                                                                                                                                                                                                                                                                                                                                                |                                  |  |
|           | Shadin Fuel Flow                                                                                                                                                                                                                                                                                                                                                                                                                    |                                  |  |
|           | Custom Beechcraft One Piece Custom Panel                                                                                                                                                                                                                                                                                                                                                                                            |                                  |  |
| FEATURES: | Raisbeck Dual Aft Body Strakes                                                                                                                                                                                                                                                                                                                                                                                                      | American Aviation Exhaust Stacks |  |
|           | Prop Synchrophaser                                                                                                                                                                                                                                                                                                                                                                                                                  | Air Conditioning                 |  |
|           | Autofeather                                                                                                                                                                                                                                                                                                                                                                                                                         |                                  |  |
|           | Ground Clearance Switch                                                                                                                                                                                                                                                                                                                                                                                                             |                                  |  |
| INTERIOR: | This seven (7) passenger interior is configured in a four-place executive club arrangement, with one side-facing seat and an aft lav seat, completed in Mocha Brown leather with coordinating fabric side panels. Also featured are dual executive writing tables, 115 VAC cabin outlets, and forward refreshment center with ice container and water dispenser. All cabinetry is completed in Burlwood Laminate with Satir finish. |                                  |  |
| EXTERIOR: | The Aircraft is painted overall Matterhorn White with Tan and Copper accent stripes.                                                                                                                                                                                                                                                                                                                                                |                                  |  |