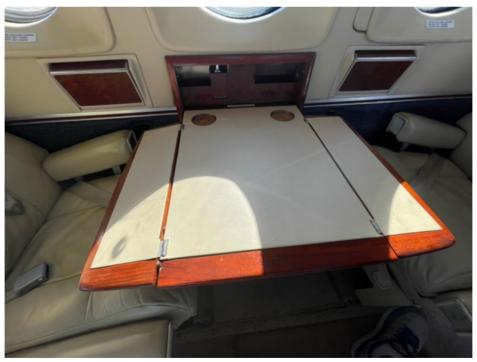

## 1981 Beechcraft King Air F-90

| ENGINES:  | Left Engine:                                                                                                                                                                                                                                                                                                                                                                                                                        | Right Engine:                    |  |
|-----------|-------------------------------------------------------------------------------------------------------------------------------------------------------------------------------------------------------------------------------------------------------------------------------------------------------------------------------------------------------------------------------------------------------------------------------------|----------------------------------|--|
|           | 3156 TSOH                                                                                                                                                                                                                                                                                                                                                                                                                           | 1756 TSOH                        |  |
|           | Fresh Hotsection                                                                                                                                                                                                                                                                                                                                                                                                                    | Fresh Hotsection                 |  |
| PROPS:    | Left Prop:                                                                                                                                                                                                                                                                                                                                                                                                                          | Right Prop:                      |  |
|           | 230 TSO                                                                                                                                                                                                                                                                                                                                                                                                                             | 230 TSO                          |  |
|           | May 2019                                                                                                                                                                                                                                                                                                                                                                                                                            | May 2019                         |  |
| AVIONICS: | Updated Garmin Panel: Autopilot: Sperry SPZ -200                                                                                                                                                                                                                                                                                                                                                                                    | may 2015                         |  |
|           | Dual Garmin 750's                                                                                                                                                                                                                                                                                                                                                                                                                   |                                  |  |
|           | Dual GTX 33ES's                                                                                                                                                                                                                                                                                                                                                                                                                     |                                  |  |
|           | GDL 69ASXM                                                                                                                                                                                                                                                                                                                                                                                                                          |                                  |  |
|           | GDL - 88B                                                                                                                                                                                                                                                                                                                                                                                                                           |                                  |  |
|           | GWX - 68 Radar                                                                                                                                                                                                                                                                                                                                                                                                                      |                                  |  |
|           | Dual Garmin 600's                                                                                                                                                                                                                                                                                                                                                                                                                   |                                  |  |
|           | TAWS A W/Gear Warning                                                                                                                                                                                                                                                                                                                                                                                                               |                                  |  |
|           | Garmin Blind Audio                                                                                                                                                                                                                                                                                                                                                                                                                  |                                  |  |
|           | MId Continent Standby Flight Display                                                                                                                                                                                                                                                                                                                                                                                                |                                  |  |
|           | Shadin Fuel Flow                                                                                                                                                                                                                                                                                                                                                                                                                    |                                  |  |
|           | Custom Beechcraft One Piece Custom Panel                                                                                                                                                                                                                                                                                                                                                                                            |                                  |  |
| FEATURES: | Raisbeck Dual Aft Body Strakes                                                                                                                                                                                                                                                                                                                                                                                                      | American Aviation Exhaust Stacks |  |
|           | Prop Synchrophaser                                                                                                                                                                                                                                                                                                                                                                                                                  | Air Conditioning                 |  |
|           | Autofeather                                                                                                                                                                                                                                                                                                                                                                                                                         |                                  |  |
|           | Ground Clearance Switch                                                                                                                                                                                                                                                                                                                                                                                                             |                                  |  |
| INTERIOR: | This seven (7) passenger interior is configured in a four-place executive club arrangement, with one side-facing seat and an aft lav seat, completed in Mocha Brown leather with coordinating fabric side panels. Also featured are dual executive writing tables, 115 VAC cabin outlets, and forward refreshment center with ice container and water dispenser. All cabinetry is completed in Burlwood Laminate with Satir finish. |                                  |  |
| EXTERIOR: | The Aircraft is painted overall Matterhorn White with Tan and Copper accent stripes.                                                                                                                                                                                                                                                                                                                                                |                                  |  |