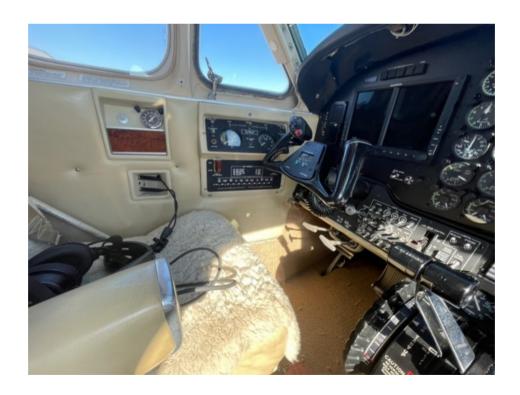

## 1981 Beechcraft King Air F-90

| ENGINES:  | Left Engine:                                                                                                                                                                                                                                                                                                                                                                                                                        | Right Engine:                    |  |
|-----------|-------------------------------------------------------------------------------------------------------------------------------------------------------------------------------------------------------------------------------------------------------------------------------------------------------------------------------------------------------------------------------------------------------------------------------------|----------------------------------|--|
|           | 3156 TSOH                                                                                                                                                                                                                                                                                                                                                                                                                           | 1756 TSOH                        |  |
|           | Fresh Hotsection                                                                                                                                                                                                                                                                                                                                                                                                                    | Fresh Hotsection                 |  |
| PROPS:    | Left Prop:                                                                                                                                                                                                                                                                                                                                                                                                                          | Right Prop:                      |  |
|           | 230 TSO                                                                                                                                                                                                                                                                                                                                                                                                                             | 230 TSO                          |  |
|           | May 2019                                                                                                                                                                                                                                                                                                                                                                                                                            | May 2019                         |  |
| AVIONICS: | Updated Garmin Panel: Autopilot: Sperry SPZ -200                                                                                                                                                                                                                                                                                                                                                                                    | may 2015                         |  |
|           | Dual Garmin 750's                                                                                                                                                                                                                                                                                                                                                                                                                   |                                  |  |
|           | Dual GTX 33ES's                                                                                                                                                                                                                                                                                                                                                                                                                     |                                  |  |
|           | GDL 69ASXM                                                                                                                                                                                                                                                                                                                                                                                                                          |                                  |  |
|           | GDL - 88B                                                                                                                                                                                                                                                                                                                                                                                                                           |                                  |  |
|           | GWX - 68 Radar                                                                                                                                                                                                                                                                                                                                                                                                                      |                                  |  |
|           | Dual Garmin 600's                                                                                                                                                                                                                                                                                                                                                                                                                   |                                  |  |
|           | TAWS A W/Gear Warning                                                                                                                                                                                                                                                                                                                                                                                                               |                                  |  |
|           | Garmin Blind Audio                                                                                                                                                                                                                                                                                                                                                                                                                  |                                  |  |
|           | MId Continent Standby Flight Display                                                                                                                                                                                                                                                                                                                                                                                                |                                  |  |
|           | Shadin Fuel Flow                                                                                                                                                                                                                                                                                                                                                                                                                    |                                  |  |
|           | Custom Beechcraft One Piece Custom Panel                                                                                                                                                                                                                                                                                                                                                                                            |                                  |  |
| FEATURES: | Raisbeck Dual Aft Body Strakes                                                                                                                                                                                                                                                                                                                                                                                                      | American Aviation Exhaust Stacks |  |
|           | Prop Synchrophaser                                                                                                                                                                                                                                                                                                                                                                                                                  | Air Conditioning                 |  |
|           | Autofeather                                                                                                                                                                                                                                                                                                                                                                                                                         |                                  |  |
|           | Ground Clearance Switch                                                                                                                                                                                                                                                                                                                                                                                                             |                                  |  |
| INTERIOR: | This seven (7) passenger interior is configured in a four-place executive club arrangement, with one side-facing seat and an aft lav seat, completed in Mocha Brown leather with coordinating fabric side panels. Also featured are dual executive writing tables, 115 VAC cabin outlets, and forward refreshment center with ice container and water dispenser. All cabinetry is completed in Burlwood Laminate with Satir finish. |                                  |  |
| EXTERIOR: | The Aircraft is painted overall Matterhorn White with Tan and Copper accent stripes.                                                                                                                                                                                                                                                                                                                                                |                                  |  |