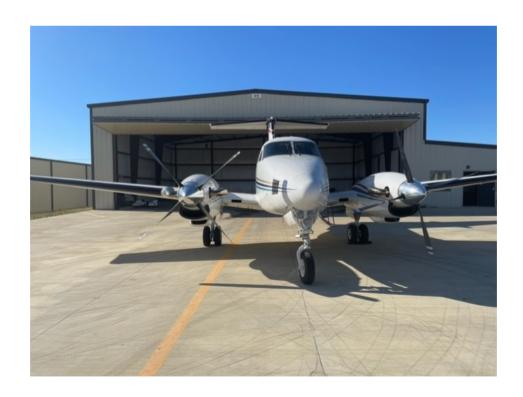

## 1981 Beechcraft King Air F-90

| ENGINES:  | Left Engine:                                                                                                                                                                                                                                                                                                                                                                                                                        | Right Engine:                    |  |
|-----------|-------------------------------------------------------------------------------------------------------------------------------------------------------------------------------------------------------------------------------------------------------------------------------------------------------------------------------------------------------------------------------------------------------------------------------------|----------------------------------|--|
|           | 3156 TSOH                                                                                                                                                                                                                                                                                                                                                                                                                           | 1756 TSOH                        |  |
|           | Fresh Hotsection                                                                                                                                                                                                                                                                                                                                                                                                                    | Fresh Hotsection                 |  |
| PROPS:    | Left Prop:                                                                                                                                                                                                                                                                                                                                                                                                                          | Right Prop:                      |  |
|           | 230 TSO                                                                                                                                                                                                                                                                                                                                                                                                                             | 230 TSO                          |  |
|           | May 2019                                                                                                                                                                                                                                                                                                                                                                                                                            | May 2019                         |  |
| AVIONICS: | Updated Garmin Panel: Autopilot: Sperry SPZ -200                                                                                                                                                                                                                                                                                                                                                                                    | may 2015                         |  |
|           | Dual Garmin 750's                                                                                                                                                                                                                                                                                                                                                                                                                   |                                  |  |
|           | Dual GTX 33ES's                                                                                                                                                                                                                                                                                                                                                                                                                     |                                  |  |
|           | GDL 69ASXM                                                                                                                                                                                                                                                                                                                                                                                                                          |                                  |  |
|           | GDL - 88B                                                                                                                                                                                                                                                                                                                                                                                                                           |                                  |  |
|           | GWX - 68 Radar                                                                                                                                                                                                                                                                                                                                                                                                                      |                                  |  |
|           | Dual Garmin 600's                                                                                                                                                                                                                                                                                                                                                                                                                   |                                  |  |
|           | TAWS A W/Gear Warning                                                                                                                                                                                                                                                                                                                                                                                                               |                                  |  |
|           | Garmin Blind Audio                                                                                                                                                                                                                                                                                                                                                                                                                  |                                  |  |
|           | MId Continent Standby Flight Display                                                                                                                                                                                                                                                                                                                                                                                                |                                  |  |
|           | Shadin Fuel Flow                                                                                                                                                                                                                                                                                                                                                                                                                    |                                  |  |
|           | Custom Beechcraft One Piece Custom Panel                                                                                                                                                                                                                                                                                                                                                                                            |                                  |  |
| FEATURES: | Raisbeck Dual Aft Body Strakes                                                                                                                                                                                                                                                                                                                                                                                                      | American Aviation Exhaust Stacks |  |
|           | Prop Synchrophaser                                                                                                                                                                                                                                                                                                                                                                                                                  | Air Conditioning                 |  |
|           | Autofeather                                                                                                                                                                                                                                                                                                                                                                                                                         |                                  |  |
|           | Ground Clearance Switch                                                                                                                                                                                                                                                                                                                                                                                                             |                                  |  |
| INTERIOR: | This seven (7) passenger interior is configured in a four-place executive club arrangement, with one side-facing seat and an aft lav seat, completed in Mocha Brown leather with coordinating fabric side panels. Also featured are dual executive writing tables, 115 VAC cabin outlets, and forward refreshment center with ice container and water dispenser. All cabinetry is completed in Burlwood Laminate with Satir finish. |                                  |  |
| EXTERIOR: | The Aircraft is painted overall Matterhorn White with Tan and Copper accent stripes.                                                                                                                                                                                                                                                                                                                                                |                                  |  |