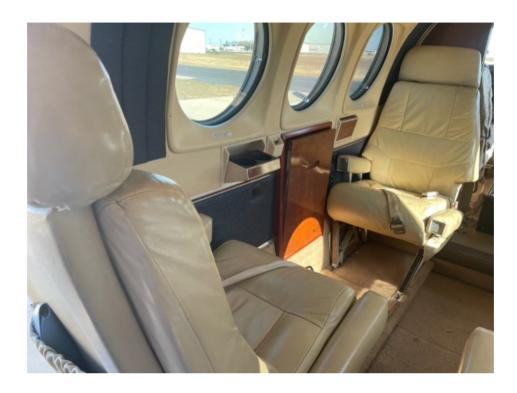

## 1981 Beechcraft King Air F-90

| ENGINES:  | Left Engine:                                                                                                                                                                                                                                                                                                                                                                                                                        | Right Engine:                    |  |
|-----------|-------------------------------------------------------------------------------------------------------------------------------------------------------------------------------------------------------------------------------------------------------------------------------------------------------------------------------------------------------------------------------------------------------------------------------------|----------------------------------|--|
|           | 3156 TSOH                                                                                                                                                                                                                                                                                                                                                                                                                           | 1756 TSOH                        |  |
|           | Fresh Hotsection                                                                                                                                                                                                                                                                                                                                                                                                                    | Fresh Hotsection                 |  |
| PROPS:    | Left Prop:                                                                                                                                                                                                                                                                                                                                                                                                                          | Right Prop:                      |  |
|           | 230 TSO                                                                                                                                                                                                                                                                                                                                                                                                                             | 230 TSO                          |  |
|           | May 2019                                                                                                                                                                                                                                                                                                                                                                                                                            | May 2019                         |  |
| AVIONICS: | Updated Garmin Panel: Autopilot: Sperry SPZ -200                                                                                                                                                                                                                                                                                                                                                                                    | may 2015                         |  |
|           | Dual Garmin 750's                                                                                                                                                                                                                                                                                                                                                                                                                   |                                  |  |
|           | Dual GTX 33ES's                                                                                                                                                                                                                                                                                                                                                                                                                     |                                  |  |
|           | GDL 69ASXM                                                                                                                                                                                                                                                                                                                                                                                                                          |                                  |  |
|           | GDL - 88B                                                                                                                                                                                                                                                                                                                                                                                                                           |                                  |  |
|           | GWX - 68 Radar                                                                                                                                                                                                                                                                                                                                                                                                                      |                                  |  |
|           | Dual Garmin 600's                                                                                                                                                                                                                                                                                                                                                                                                                   |                                  |  |
|           | TAWS A W/Gear Warning                                                                                                                                                                                                                                                                                                                                                                                                               |                                  |  |
|           | Garmin Blind Audio                                                                                                                                                                                                                                                                                                                                                                                                                  |                                  |  |
|           | MId Continent Standby Flight Display                                                                                                                                                                                                                                                                                                                                                                                                |                                  |  |
|           | Shadin Fuel Flow                                                                                                                                                                                                                                                                                                                                                                                                                    |                                  |  |
|           | Custom Beechcraft One Piece Custom Panel                                                                                                                                                                                                                                                                                                                                                                                            |                                  |  |
| FEATURES: | Raisbeck Dual Aft Body Strakes                                                                                                                                                                                                                                                                                                                                                                                                      | American Aviation Exhaust Stacks |  |
|           | Prop Synchrophaser                                                                                                                                                                                                                                                                                                                                                                                                                  | Air Conditioning                 |  |
|           | Autofeather                                                                                                                                                                                                                                                                                                                                                                                                                         |                                  |  |
|           | Ground Clearance Switch                                                                                                                                                                                                                                                                                                                                                                                                             |                                  |  |
| INTERIOR: | This seven (7) passenger interior is configured in a four-place executive club arrangement, with one side-facing seat and an aft lav seat, completed in Mocha Brown leather with coordinating fabric side panels. Also featured are dual executive writing tables, 115 VAC cabin outlets, and forward refreshment center with ice container and water dispenser. All cabinetry is completed in Burlwood Laminate with Satir finish. |                                  |  |
| EXTERIOR: | The Aircraft is painted overall Matterhorn White with Tan and Copper accent stripes.                                                                                                                                                                                                                                                                                                                                                |                                  |  |