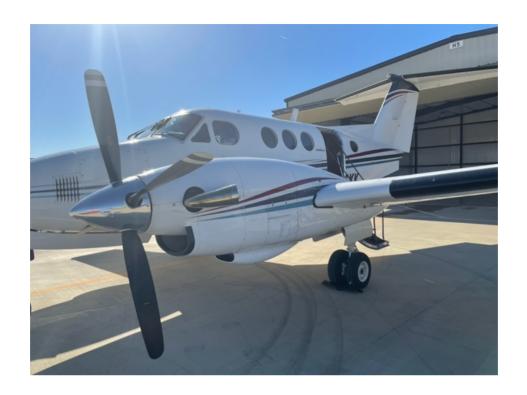

## 1981 Beechcraft King Air F-90

| ENGINES:  | Left Engine:                                                                                                                                                                                                                                                                                                                                                                                                                        | Right Engine:                    |  |
|-----------|-------------------------------------------------------------------------------------------------------------------------------------------------------------------------------------------------------------------------------------------------------------------------------------------------------------------------------------------------------------------------------------------------------------------------------------|----------------------------------|--|
|           | 3156 TSOH                                                                                                                                                                                                                                                                                                                                                                                                                           | 1756 TSOH                        |  |
|           | Fresh Hotsection                                                                                                                                                                                                                                                                                                                                                                                                                    | Fresh Hotsection                 |  |
| PROPS:    | Left Prop:                                                                                                                                                                                                                                                                                                                                                                                                                          | Right Prop:                      |  |
|           | 230 TSO                                                                                                                                                                                                                                                                                                                                                                                                                             | 230 TSO                          |  |
|           | May 2019                                                                                                                                                                                                                                                                                                                                                                                                                            | May 2019                         |  |
| AVIONICS: | Updated Garmin Panel: Autopilot: Sperry SPZ -200                                                                                                                                                                                                                                                                                                                                                                                    | may 2015                         |  |
|           | Dual Garmin 750's                                                                                                                                                                                                                                                                                                                                                                                                                   |                                  |  |
|           | Dual GTX 33ES's                                                                                                                                                                                                                                                                                                                                                                                                                     |                                  |  |
|           | GDL 69ASXM                                                                                                                                                                                                                                                                                                                                                                                                                          |                                  |  |
|           | GDL - 88B                                                                                                                                                                                                                                                                                                                                                                                                                           |                                  |  |
|           | GWX - 68 Radar                                                                                                                                                                                                                                                                                                                                                                                                                      |                                  |  |
|           | Dual Garmin 600's                                                                                                                                                                                                                                                                                                                                                                                                                   |                                  |  |
|           | TAWS A W/Gear Warning                                                                                                                                                                                                                                                                                                                                                                                                               |                                  |  |
|           | Garmin Blind Audio                                                                                                                                                                                                                                                                                                                                                                                                                  |                                  |  |
|           | MId Continent Standby Flight Display                                                                                                                                                                                                                                                                                                                                                                                                |                                  |  |
|           | Shadin Fuel Flow                                                                                                                                                                                                                                                                                                                                                                                                                    |                                  |  |
|           | Custom Beechcraft One Piece Custom Panel                                                                                                                                                                                                                                                                                                                                                                                            |                                  |  |
| FEATURES: | Raisbeck Dual Aft Body Strakes                                                                                                                                                                                                                                                                                                                                                                                                      | American Aviation Exhaust Stacks |  |
|           | Prop Synchrophaser                                                                                                                                                                                                                                                                                                                                                                                                                  | Air Conditioning                 |  |
|           | Autofeather                                                                                                                                                                                                                                                                                                                                                                                                                         |                                  |  |
|           | Ground Clearance Switch                                                                                                                                                                                                                                                                                                                                                                                                             |                                  |  |
| INTERIOR: | This seven (7) passenger interior is configured in a four-place executive club arrangement, with one side-facing seat and an aft lav seat, completed in Mocha Brown leather with coordinating fabric side panels. Also featured are dual executive writing tables, 115 VAC cabin outlets, and forward refreshment center with ice container and water dispenser. All cabinetry is completed in Burlwood Laminate with Satir finish. |                                  |  |
| EXTERIOR: | The Aircraft is painted overall Matterhorn White with Tan and Copper accent stripes.                                                                                                                                                                                                                                                                                                                                                |                                  |  |