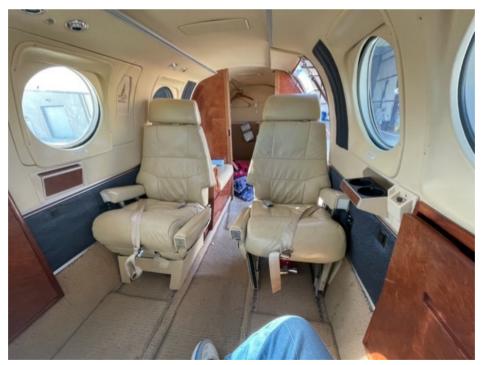

## 1981 Beechcraft King Air F-90

| ENGINES:  | Left Engine:                                                                                                                                                                                                                                                                                                                                                                                                                        | Right Engine:                    |  |
|-----------|-------------------------------------------------------------------------------------------------------------------------------------------------------------------------------------------------------------------------------------------------------------------------------------------------------------------------------------------------------------------------------------------------------------------------------------|----------------------------------|--|
|           | 3156 TSOH                                                                                                                                                                                                                                                                                                                                                                                                                           | 1756 TSOH                        |  |
|           | Fresh Hotsection                                                                                                                                                                                                                                                                                                                                                                                                                    | Fresh Hotsection                 |  |
| PROPS:    | Left Prop:                                                                                                                                                                                                                                                                                                                                                                                                                          | Right Prop:                      |  |
|           | 230 TSO                                                                                                                                                                                                                                                                                                                                                                                                                             | 230 TSO                          |  |
|           | May 2019                                                                                                                                                                                                                                                                                                                                                                                                                            | May 2019                         |  |
| AVIONICS: | Updated Garmin Panel: Autopilot: Sperry SPZ -200                                                                                                                                                                                                                                                                                                                                                                                    | may 2015                         |  |
|           | Dual Garmin 750's                                                                                                                                                                                                                                                                                                                                                                                                                   |                                  |  |
|           | Dual GTX 33ES's                                                                                                                                                                                                                                                                                                                                                                                                                     |                                  |  |
|           | GDL 69ASXM                                                                                                                                                                                                                                                                                                                                                                                                                          |                                  |  |
|           | GDL - 88B                                                                                                                                                                                                                                                                                                                                                                                                                           |                                  |  |
|           | GWX - 68 Radar                                                                                                                                                                                                                                                                                                                                                                                                                      |                                  |  |
|           | Dual Garmin 600's                                                                                                                                                                                                                                                                                                                                                                                                                   |                                  |  |
|           | TAWS A W/Gear Warning                                                                                                                                                                                                                                                                                                                                                                                                               |                                  |  |
|           | Garmin Blind Audio                                                                                                                                                                                                                                                                                                                                                                                                                  |                                  |  |
|           | MId Continent Standby Flight Display                                                                                                                                                                                                                                                                                                                                                                                                |                                  |  |
|           | Shadin Fuel Flow                                                                                                                                                                                                                                                                                                                                                                                                                    |                                  |  |
|           | Custom Beechcraft One Piece Custom Panel                                                                                                                                                                                                                                                                                                                                                                                            |                                  |  |
| FEATURES: | Raisbeck Dual Aft Body Strakes                                                                                                                                                                                                                                                                                                                                                                                                      | American Aviation Exhaust Stacks |  |
|           | Prop Synchrophaser                                                                                                                                                                                                                                                                                                                                                                                                                  | Air Conditioning                 |  |
|           | Autofeather                                                                                                                                                                                                                                                                                                                                                                                                                         |                                  |  |
|           | Ground Clearance Switch                                                                                                                                                                                                                                                                                                                                                                                                             |                                  |  |
| INTERIOR: | This seven (7) passenger interior is configured in a four-place executive club arrangement, with one side-facing seat and an aft lav seat, completed in Mocha Brown leather with coordinating fabric side panels. Also featured are dual executive writing tables, 115 VAC cabin outlets, and forward refreshment center with ice container and water dispenser. All cabinetry is completed in Burlwood Laminate with Satir finish. |                                  |  |
| EXTERIOR: | The Aircraft is painted overall Matterhorn White with Tan and Copper accent stripes.                                                                                                                                                                                                                                                                                                                                                |                                  |  |