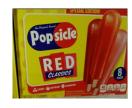

Oreos DoubleStuff

Pringles Original

\*\*"Pink Cookies" Giant Eagle Bakery area, Lofthouse pink frosted Sugar Cookies (not mint or strawberry—beware seasonally)

Mini Chips Ahoy (no nuts)

\*\*"Cherry Popsicle" Popsicle brand "Classic Red" (NOT SUGAR FREE—she's allergic to the sweetener) Cherry, Strawberry and Raspberry (she'll eat all 3—calls all "cherry")