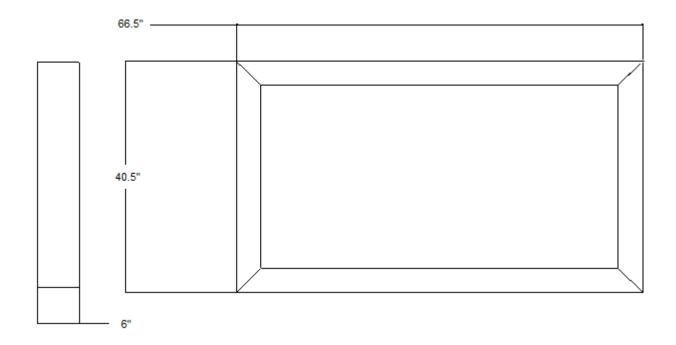

## SERIES 990 LCD DISPLAY DATA SHEET

| PART NUMBER:              | 990-S-70              |
|---------------------------|-----------------------|
| CONFIGURATION:            | Single Sided          |
| DISPLAY SIZE:             | 70" Diagonal          |
| APPROXIMATE DISPLAY SIZE: | 36.5"H x 63"W         |
| ENCLOSURE SIZE:           | 40.5"H x 66.5"W x 6"D |
| APPROXIMATE WEIGHT:       | 160 Pounds            |