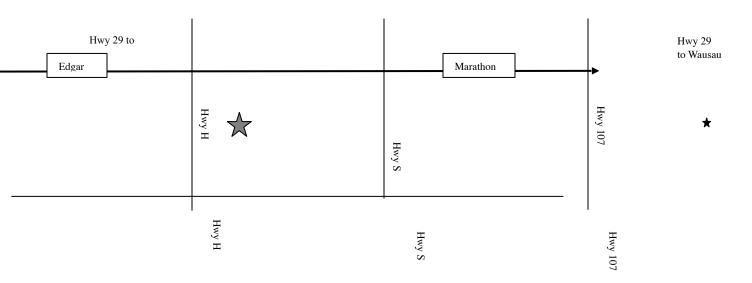

## 226040 (formerly 4203 for GPS) County Road S, Marathon, WI 54448

From Wausau: west 12 miles on Hwy 29 to Hwy S – south on Hwy S 1½ miles on right From Abbotsford: east 18 miles on Hwy 29 to Hwy S - south on Hwy S 1½ miles on right From Marshfield: north 18 miles on Hwy 97 to Hwy S - 8½ miles east on Hwy S to Hwy S north on Hwy S 1½ miles on left