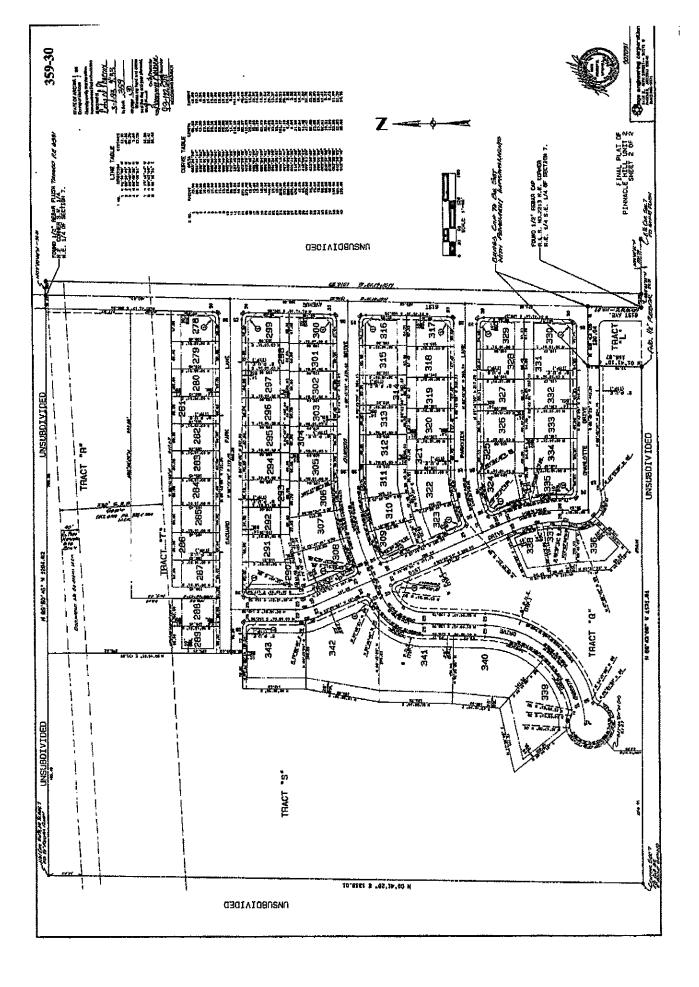

# LEGAL DESCRIPTION

Lot 302, Pinnacle Hill Unit 2, according to Book 359 of Maps, page 30, records of Maricopa County, Arizona.

.

æ

.