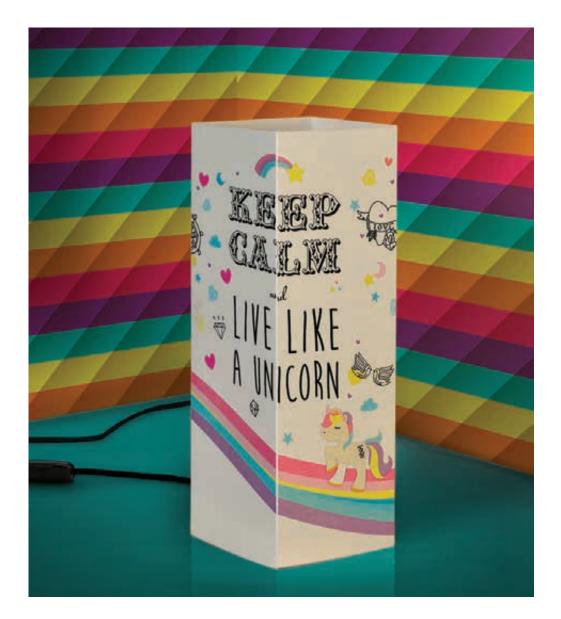

# Maria.

Unicorn.

IVORY CARDBOARD - MAGIC PRINT - SIZE:  $4,33 \times 4,33 \times 12,60$  in

001\_UNI

# Like Unicorn.

IVORY CARDBOARD - MAGIC PRINT - SIZE:  $4,33 \times 4,33 \times 12,60$  in

002\_COR

Colibrì.

800\_COL

Magritte.

IVORY CARDBOARD - MAGIC PRINT - SIZE:  $4,33 \times 4,33 \times 12,60$  in

801\_MIR