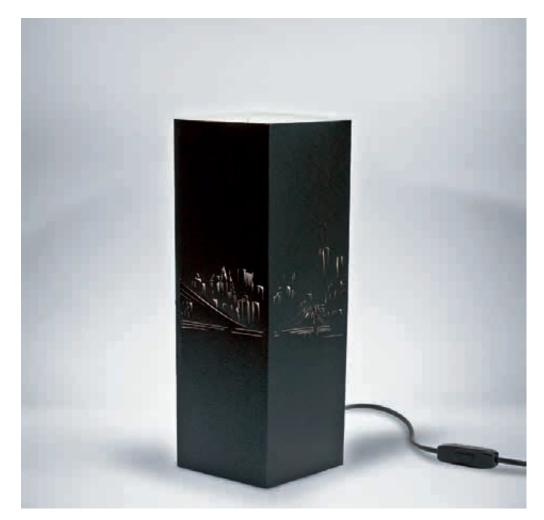

#### New York.

The icon city by definition, inspired by a very urban collection. To give your home an iternationa spirit and trendy, typical of those who love the atmosphere of large cities. The cardboard used for this product line is white and pearled black, inside it's white. It allows to emphasize the carvings and brighten the room in which it is placed. The design of the city of New York has been achieved with laser cutting technique.