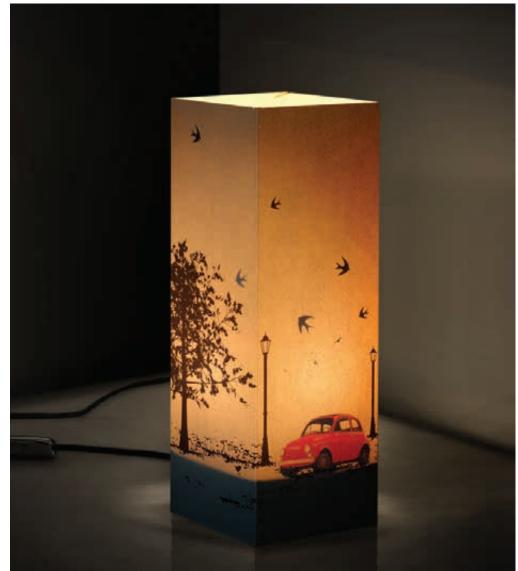

Portland.

IVORY CARDBOARD - MAGIC PRINT - SIZE:  $4,33 \times 4,33 \times 12,60$  in

318\_MAR

Sea.

Dog.

Cat and chair.

IVORY CARDBOARD - MAGIC PRINT - SIZE:  $4,33 \times 4,33 \times 12,60$  in

Otto.