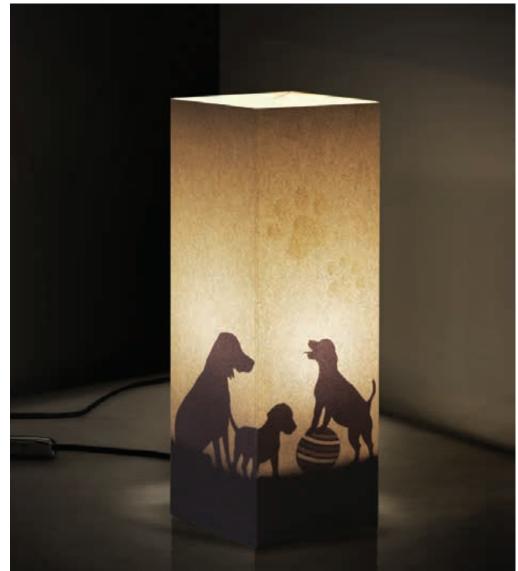

Portland.

IVORY CARDBOARD - MAGIC PRINT - SIZE:  $4,33 \times 4,33 \times 12,60$  in

318\_MAR

Sea.

Dog.

Cat and chair.

IVORY CARDBOARD - MAGIC PRINT - SIZE:  $4,33 \times 4,33 \times 12,60$  in

Otto.