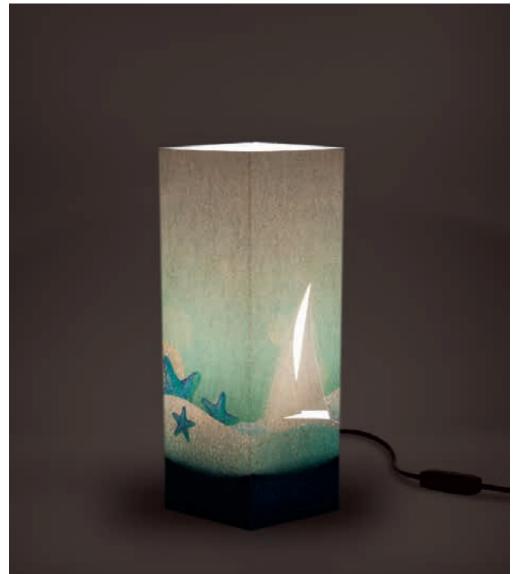

Portland.

IVORY CARDBOARD - MAGIC PRINT - SIZE:  $4,33 \times 4,33 \times 12,60$  in

318\_MAR

Sea.

Dog.

Cat and chair.

IVORY CARDBOARD - MAGIC PRINT - SIZE:  $4,33 \times 4,33 \times 12,60$  in

Otto.