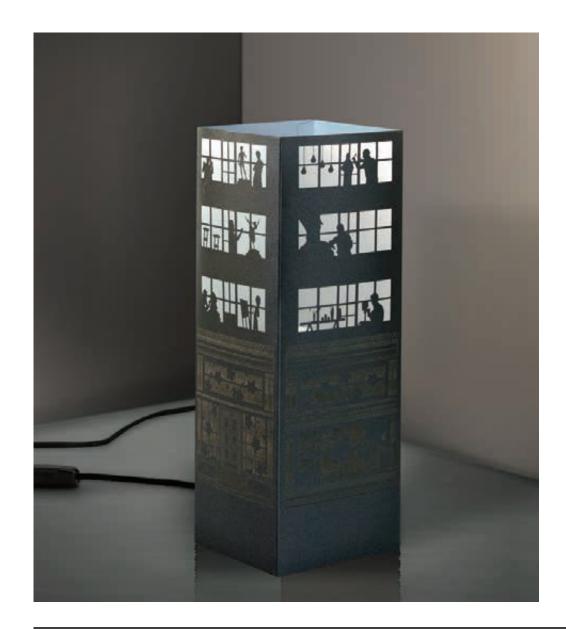

which it is placed. The design of the city of New York has been achieved with laser cutting technique.





### Flower.





Colors.

674\_STO





Super cool.

242\_SKU





Cat.

609\_CAT





Love.





### Music Lovers.





#### Condo.

Between all the collections and the scenes that we have reproduced and drawings realized, the building is definitely one that has given us more satisfactions. Our designers wanted to put a piece of their lives. You can see then the children, the dancing woman, the happy family and the pregnant woman, you can find a pc of you or a pc of your life among these images and identify with it.

The card chosen is in ivory color which is suitable for any type of ambient and forniture, windows, people, and decorations are made with the laser cutting technique.





Sculptor.





#### Liberty.

Between all the collections and the scenes that we have reproduced and drawings realized, the building is definitely one that has given us more satisfactions. Our designers wanted to put a piece of their lives. You can see then the children, the dancing woman, the happy family and the pregnant woman, you can find a pc of you or a pc of your life among these images and identify with it. The card chosen is in ivory color which is suitable for any type of ambient and forniture, windows, people, and decorations are made with the laser cutting technique.





#### Music Lovers.





## Sailor

209\_BBY





Kids.





Fairy.





Dragon.

IVORY CARDBOARD - MAGIC PRINT - SIZE:  $4,33 \times 4,33 \times 12,60$  in

213\_BBY

Ready Set Go!

Reps Contact Informatio