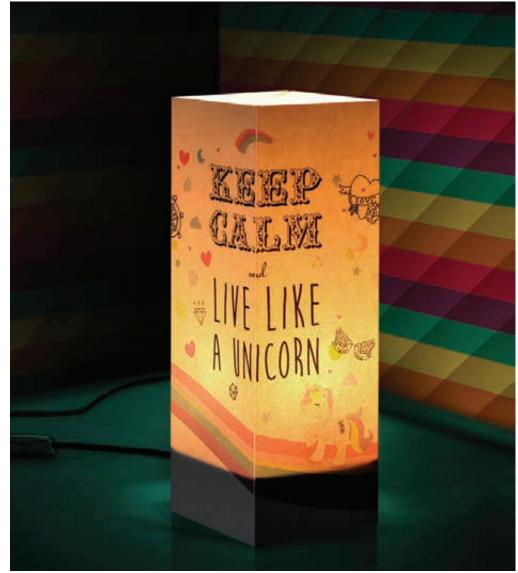

# Maria.

Unicorn.

IVORY CARDBOARD - MAGIC PRINT - SIZE:  $4,33 \times 4,33 \times 12,60$  in

001\_UNI

# Like Unicorn.

IVORY CARDBOARD - MAGIC PRINT - SIZE:  $4,33 \times 4,33 \times 12,60$  in

002\_COR

Colibrì.

800\_COL

Magritte.

IVORY CARDBOARD - MAGIC PRINT - SIZE:  $4,33 \times 4,33 \times 12,60$  in

801\_MIR