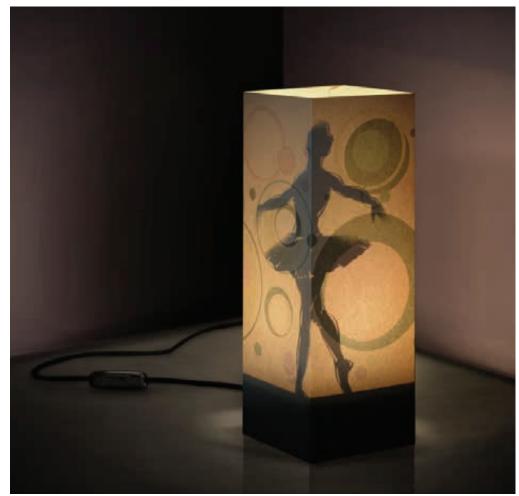

#### Classic dancer.

Beautiful when turned off, magical when the light is on. A lamp of the Shadow collection creates an atmosphere that takes the charm of Chinese shadows in your mind. When you think you've seen all, the wonder appears.

The classic dancer lamp is made of printed cardboard front and back to create the game of shadows and it is Suitable for any type of room.