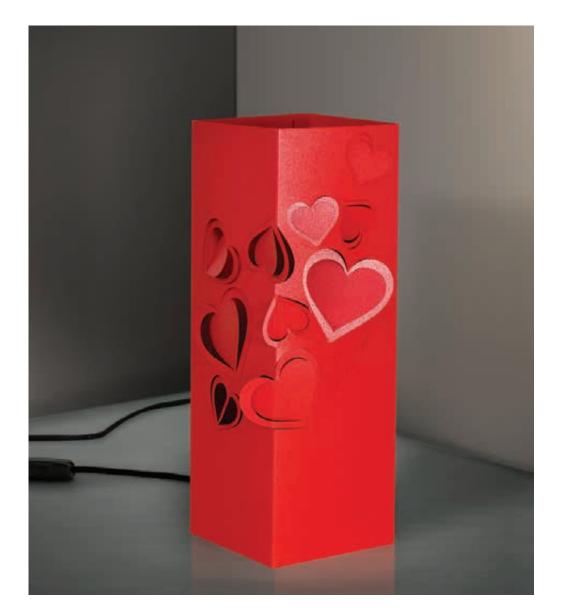

- LASER CUTTING - SIZE:  $4,33 \times 4,33 \times 12,60$  in

803\_AVE





Steve Jobs.

133\_JOB





#### Pablo Picasso.

BLACK CARDBOARD - LASER CUTTING - SIZE:  $4,33 \times 4,33 \times 12,60$  in

323\_PIC





JFK moon.





# Statue of liberty.

032\_STL





#### New York.

The icon city by definition, inspired by a very urban collection. To give your home an iternationa spirit and trendy, typical of those who love the atmosphere of large cities. The cardboard used for this product line is white and pearled black, inside it's white. It allows to emphasize the carvings and brighten the room in which it is placed. The design of the city of New York has been achieved with laser cutting technique.





### Flower.





Colors.

674\_STO





Super cool.

242\_SKU





Cat.

609\_CAT





Love.





### Music Lovers.





#### Condo.

Between all the collections and the scenes that we have reproduced and drawings realized, the building is definitely one that has given us more satisfactions. Our designers wanted to put a piece of their lives. You can see then the children, the dancing woman, the happy family and the pregnant woman, you can find a pc of you or a pc of your life among these images and identify with it.

The card chosen is in ivory color which is suitable for any type of ambient and forniture, windows, people, and decorations are made with the laser cutting technique.





Sculptor.





#### Liberty.

Between all the collections and the scenes that we have reproduced and drawings realized, the building is definitely one that has given us more satisfactions