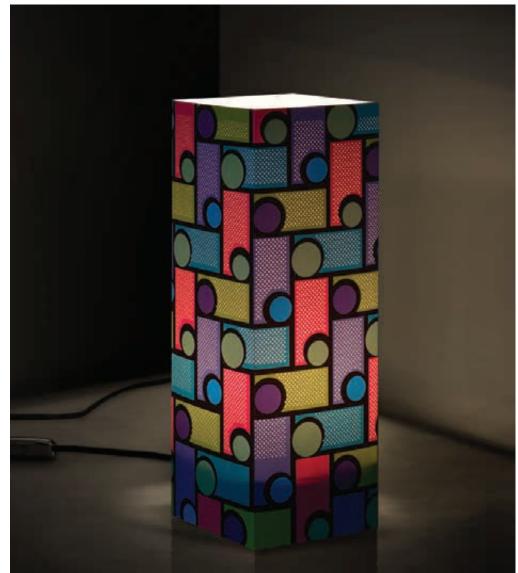

:  $4,33 \times 4,33 \times 12,60$  in





Martin.

BLACK CARDBOARD - LASER CUTTING - SIZE:  $4,33 \times 4,33 \times 12,60$  in

803\_AVE





Steve Jobs.

133\_JOB





#### Pablo Picasso.

BLACK CARDBOARD - LASER CUTTING - SIZE:  $4,33 \times 4,33 \times 12,60$  in

323\_PIC





JFK moon.





# Statue of liberty.

032\_STL





#### New York.

The icon city by definition, inspired by a very urban collection. To give your home an iternationa spirit and trendy, typical of those who love the atmosphere of large cities. The cardboard used for this product line is white and pearled black, inside it's white. It allows to emphasize the carvings and brighten the room in which it is placed. The design of the city of New York has been achieved with laser cutting technique.





### Flower.





Colors.

674\_STO





Super cool.

242\_SKU





Cat.

609\_CAT





Love.





### Music Lovers.





#### Condo.

Between all the collections and the scenes that we have reproduced and drawings realized, the building is definitely one that has given us more satisfactions. Our designers wanted to put a piece of their lives. You can see then the children, the dancing woman, the happy family and the pregnant woman, you can find a pc of you or a pc of your life among these images and identify with it.

The card chosen is in ivory color which is suitable for any type of ambient and forniture, windows, people, and decorations are made with the laser cutting technique.





Sculptor.





#### Liberty.

Between all the collections and the scenes that we have reproduced and drawings realized,