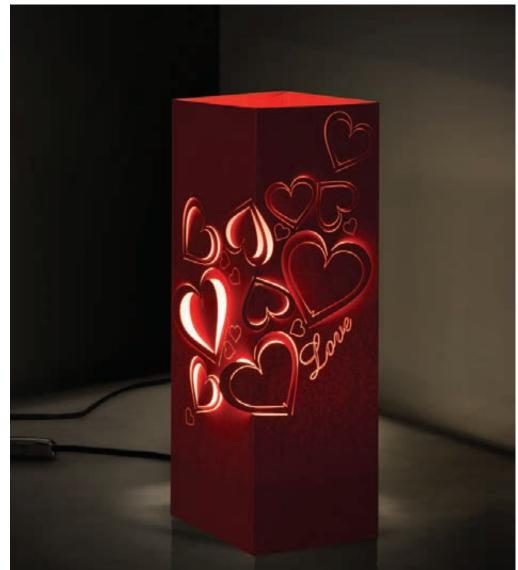

LASER CUTTING - SIZE:  $4,33 \times 4,33 \times 12,60$  in

803\_AVE





Steve Jobs.

133\_JOB





#### Pablo Picasso.

BLACK CARDBOARD - LASER CUTTING - SIZE:  $4,33 \times 4,33 \times 12,60$  in

323\_PIC





JFK moon.





# Statue of liberty.

032\_STL





#### New York.

The icon city by definition, inspired by a very urban collection. To give your home an iternationa spirit and trendy, typical of those who love the atmosphere of large cities. The cardboard used for this product line is white and pearled black, inside it's white. It allows to emphasize the carvings and brighten the room in which it is placed. The design of the city of New York has been achieved with laser cutting technique.





### Flower.





Colors.

674\_STO





Super cool.

242\_SKU





Cat.

609\_CAT





Love.





### Music Lovers.





#### Condo.

Between all the collections and the scenes that we have reproduced and drawings realized, the building is definitely one that has given us more satisfactions. Our designers wanted to put a piece of their lives. You can see then the children, the dancing woman, the happy family and the pregnant woman, you can find a pc of you or a pc of your life among these images and identify with it.

The card chosen is in ivory color which is suitable for any type of ambient and forniture, windows, people, and decorations are made with the laser cutting technique.





Sculptor.





#### Liberty.

Between all the collections and the scenes that we have reproduced and drawings realized, the building is definitely one that has given us more satisfactions.