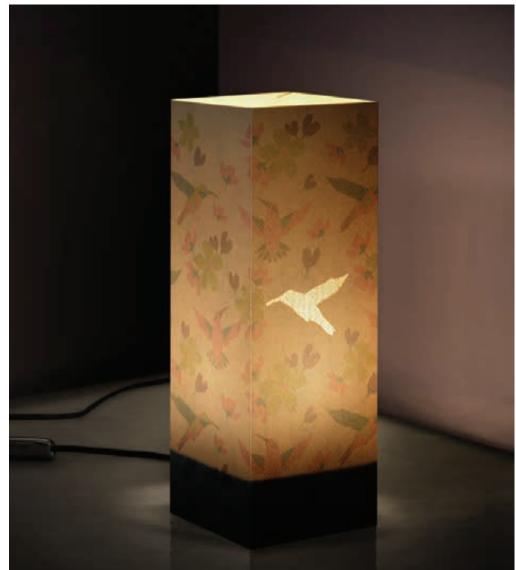

ord and a cardboard shade that needs to be inserted on the base.

They have an absolutely unique style.

#### CONTENT:

LAMPSHADE CARDBOARD 4,33 x 4,33 x 12,60 in / 25.19 in

CABLE WITH PLUG
AND SWITCH 110 / 220V
LAMPHOLDER BASE
ASSEMBLY INSTRUCTIONS
BULB NOT INCLUDED.

#### GIFT PACK SIZE:

HEIGHT 14.96 in WIDTH 9.45 in DEPTH 2.36 in WEIGHT 300 G

TECHNICAL INFORMATION

CAUTION U.S.A.:

RISK OF FIRE: MAX 15 WATT FLUORESCENT BULB.

MAX 11 WATT INCANDESCENCE BULB. VOLTAGE/
FREQUENCY 120 V / 60 HZ - MAX WATTAGE 11 W OR

15 W - BULB TYPE SBCFL OR B.





Nina.





Pinta.





# Maria.





Unicorn.

IVORY CARDBOARD - MAGIC PRINT - SIZE:  $4,33 \times 4,33 \times 12,60$  in

001\_UNI





# Like Unicorn.

IVORY CARDBOARD - MAGIC PRINT - SIZE:  $4,33 \times 4,33 \times 12,60$  in

002\_COR





Colibrì.

800\_COL





Magritte.

IVORY CARDBOARD - MAGIC PRINT - SIZE:  $4,33 \times 4,33 \times 12,60$  in

801\_MIR





India.

802\_IND





Vintage.





Paw ball.





## Lucrezia Francesca.

IVORY CARDBOARD - MAGIC PRINT - LASER CUTTING - SIZE:  $4,33 \times 4,33 \times 12,60$  in

606\_PIZ





# Regina Vittoria.

607\_PIZ





Sax.





#### Butterflies.

Imagine bringing the warm glow of a perfect sunset in your home or office. This is the effect of this lamp.

When it's turned off, the outside of the lampshade is sharply decorated with outlines of butterfly wings, lighting the lamp, the glow from the inside shows the image of a silhouette of a field of tall grass and wildflowers, through which the bright butterflies seem to float.

The card chosen is ivory color, suitable to