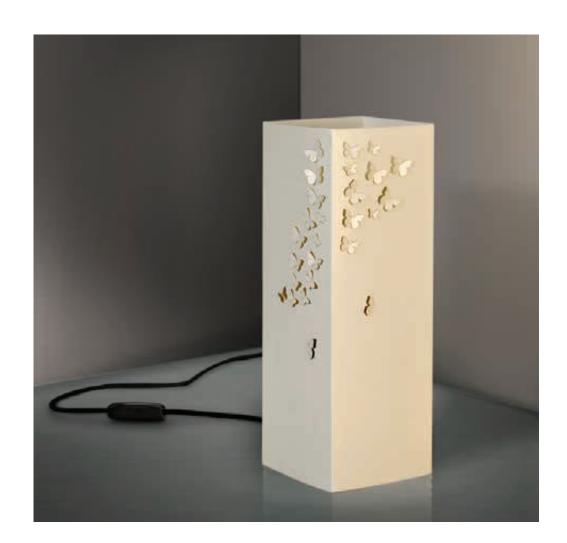

#### Butterflies.

Imagine bringing the warm glow of a perfect sunset in your home or office. This is the effect of this lamp.

When it's turned off, the outside of the lampshade is sharply decorated with outlines of butterfly wings, lighting the lamp, the glow from the inside shows the image of a silhouette of a field of tall grass and wildflowers, through which the bright butterflies seem to float.

The card chosen is ivory color, suitable to all types of environment, the fly of the butterflies is made by laser cutting and the wings can be lifted up as you like.