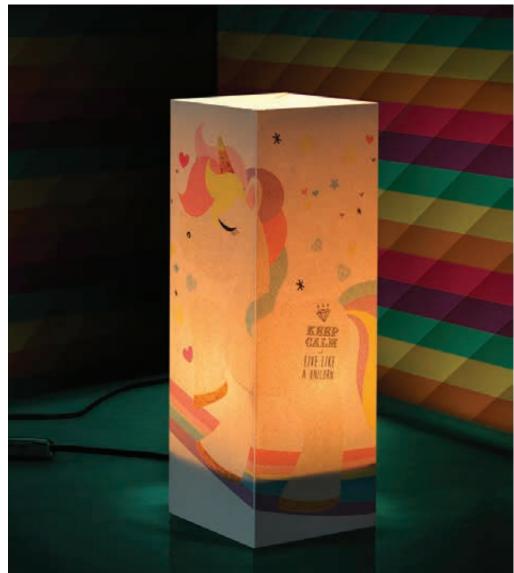

# Maria.

Unicorn.

IVORY CARDBOARD - MAGIC PRINT - SIZE:  $4,33 \times 4,33 \times 12,60$  in

001\_UNI

# Like Unicorn.

IVORY CARDBOARD - MAGIC PRINT - SIZE:  $4,33 \times 4,33 \times 12,60$  in

002\_COR

Colibrì.

800\_COL

Magritte.

IVORY CARDBOARD - MAGIC PRINT - SIZE:  $4,33 \times 4,33 \times 12,60$  in

801\_MIR