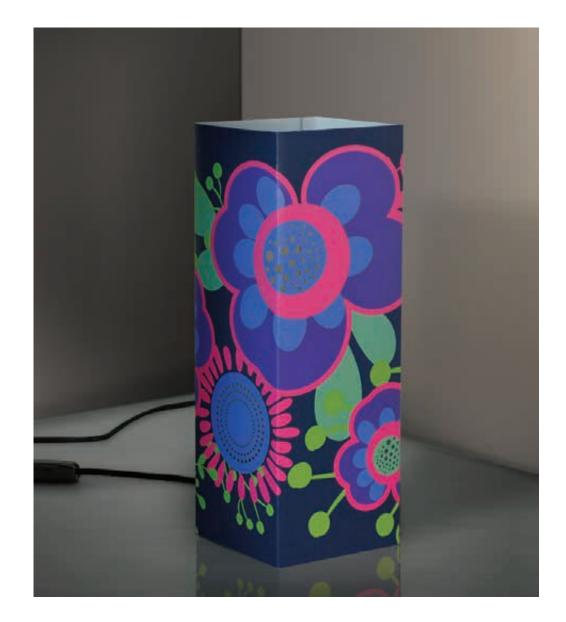

MAGIC PRINT - SIZE:  $4,33 \times 4,33 \times 12,60$  in





Martin.

BLACK CARDBOARD - LASER CUTTING - SIZE:  $4,33 \times 4,33 \times 12,60$  in

803\_AVE





Steve Jobs.

133\_JOB





#### Pablo Picasso.

BLACK CARDBOARD - LASER CUTTING - SIZE:  $4,33 \times 4,33 \times 12,60$  in

323\_PIC





JFK moon.





# Statue of liberty.

032\_STL





#### New York.

The icon city by definition, inspired by a very urban collection. To give your home an iternationa spirit and trendy, typical of those who love the atmosphere of large cities. The cardboard used for this product line is white and pearled black, inside it's white. It allows to emphasize the carvings and brighten the room in which it is placed. The design of the city of New York has been achieved with laser cutting technique.





### Flower.





Colors.

674\_STO





Super cool.

242\_SKU





Cat.

609\_CAT





Love.





### Music Lovers.





#### Condo.

Between all the collections and the scenes that we have reproduced and drawings realized, the building is definitely one that has given us more satisfactions. Our designers wanted to put a piece of their lives. You can see then the children, the dancing woman, the happy family and the pregnant woman, you can find a pc of you or a pc of your life among these images and identify with it.

The card chosen is in ivory color which is suitable for any type of ambient and forniture, windows, people, and decorations are made with the laser cutting technique.





Sculptor.





#### Liberty.

Between all the collections and the scenes that we have reproduced and