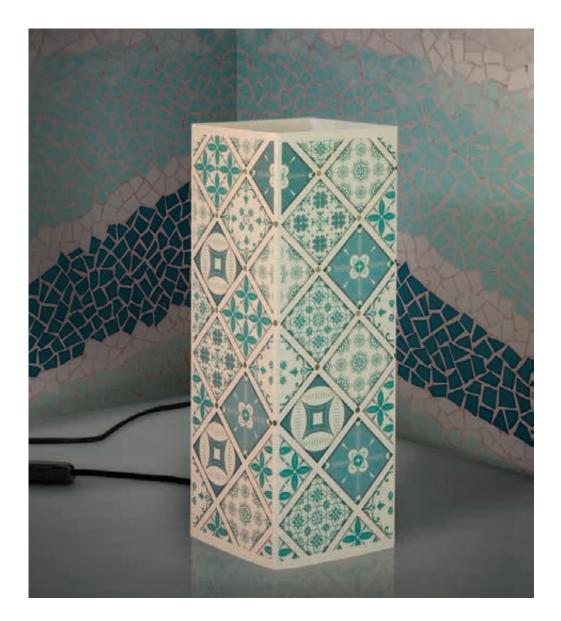

### Packaging.

with style.

The packaging structure is to carry thanks to its top handle.

Its shape has been specially designed to take a very little space, while its beauty is due the use of recycled paper and the care details.

Also the choice of the window on the front It has been specially designed with the aim of allowing to recognize immediately the subject that contains, subject that has been also printed on the label hung on the packing.

#### CONTENT:

LAMPSHADE CARDBOARD 4,33 x 4,33 x 12,60 in / 25.19 in

CABLE WITH PLUG
AND SWITCH 110 / 220V
LAMPHOLDER BASE
ASSEMBLY INSTRUCTIONS
BULB NOT INCLUDED.