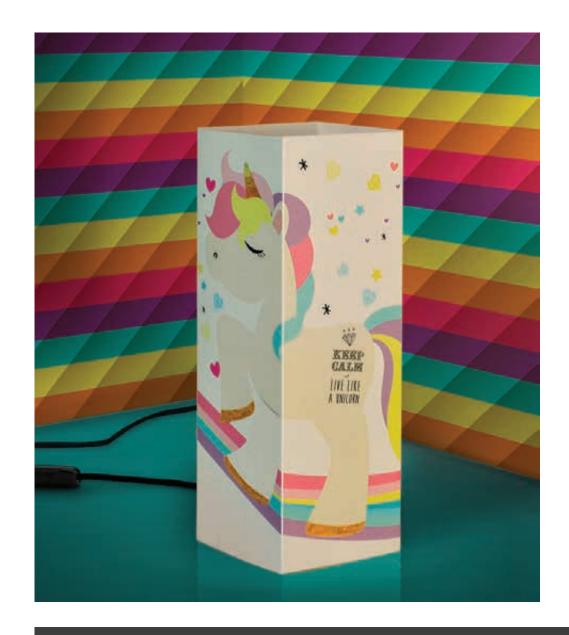

# Maria.

Unicorn.

IVORY CARDBOARD - MAGIC PRINT - SIZE:  $4,33 \times 4,33 \times 12,60$  in

001\_UNI

# Like Unicorn.

IVORY CARDBOARD - MAGIC PRINT - SIZE:  $4,33 \times 4,33 \times 12,60$  in

002\_COR

Colibrì.

800\_COL

Magritte.

IVORY CARDBOARD - MAGIC PRINT - SIZE:  $4,33 \times 4,33 \times 12,60$  in

801\_MIR