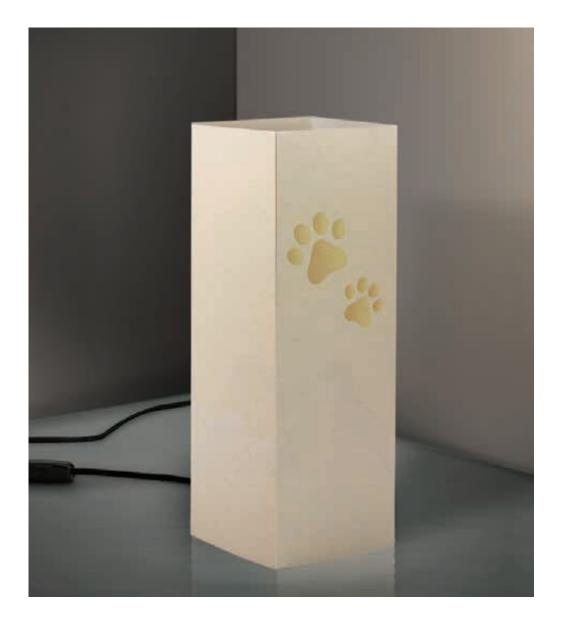

#### Cat.

We also thought to all the animal lovers, of course, and the cat, as well as the dog could not miss in our collection.

A cat that comes down the stairs trying to catch a small butterfly, here is what we imagined.

A cat, which appears obviously, only in the moment in which you light up our lamp and that brings up an unexpected and funny scene.

The card chosen is ivory, which is suitable to all types of ambient, the butterfly is made with the laser cutting technology in order to allow the opening.