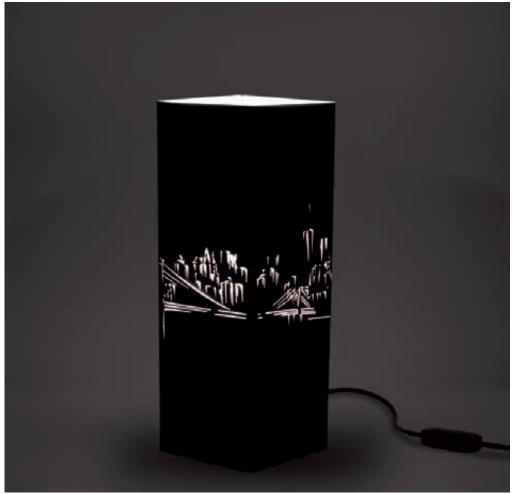

#### New York.

The icon city by definition, inspired by a very urban collection. To give your home an iternationa spirit and trendy, typical of those who love the atmosphere of large cities. The cardboard used for this product line is white and pearled black, inside it's white. It allows to emphasize the carvings and brighten the room in which it is placed. The design of the city of New York has been achieved with laser cutting technique.