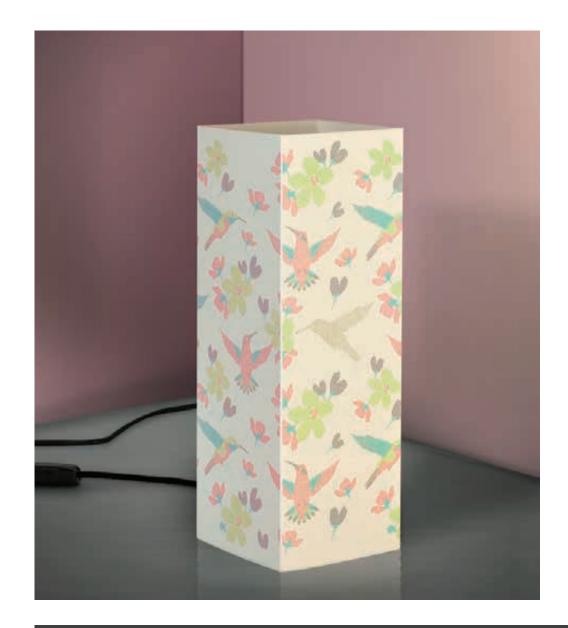

# Like Unicorn.

IVORY CARDBOARD - MAGIC PRINT - SIZE:  $4,33 \times 4,33 \times 12,60$  in

002\_COR

Colibrì.

800\_COL

Magritte.

IVORY CARDBOARD - MAGIC PRINT - SIZE:  $4,33 \times 4,33 \times 12,60$  in

801\_MIR