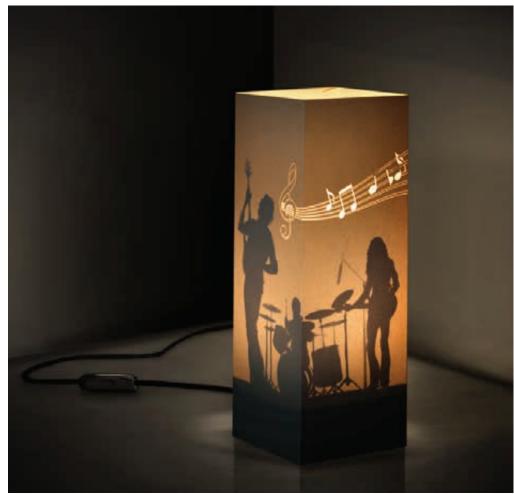

#### Band.

In our collection of shadows could not miss a reminder to the world of music. Small musical notes and a treble clef finely etched with small holes, almost imperceptible, are visible when the lamp is on. A band appears when the light goes on, and also the notes come to life, allowing us a glimpse the delicacy of the workmanship.

The card chosen is ivory, which is suitable o all types of environment, musical notes and scores are made with the laser cutting technology in order to allow the exit of the light.

### Music Lovers.

#### Music Lovers.