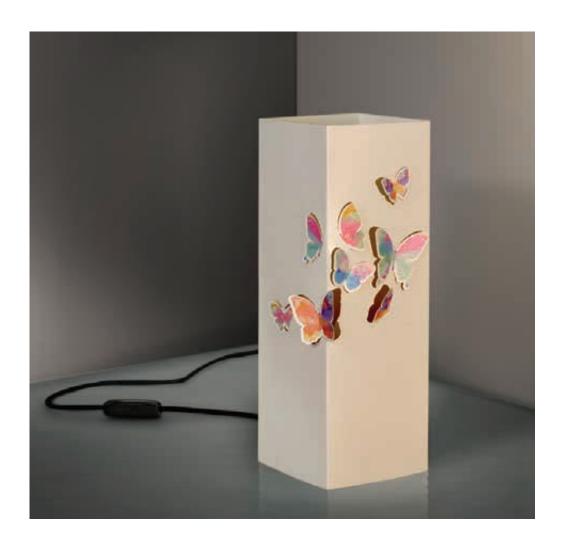

#### Butterflies.

Imagine bringing the warm glow of a perfect sunset in your home or office. This is the effect of this lamp.

When it's turned off, the outside of the lampshade is sharply decorated with outlines of butterfly wings, lighting the lamp, the glow from the inside shows the image of a silhouette of a field of tall grass and wildflowers, through which the bright butterflies seem to float.

The card chosen is ivory color, suitable to all types of environment, the fly of the butterflies is made by laser cutting and the wings can be lifted up as you like.