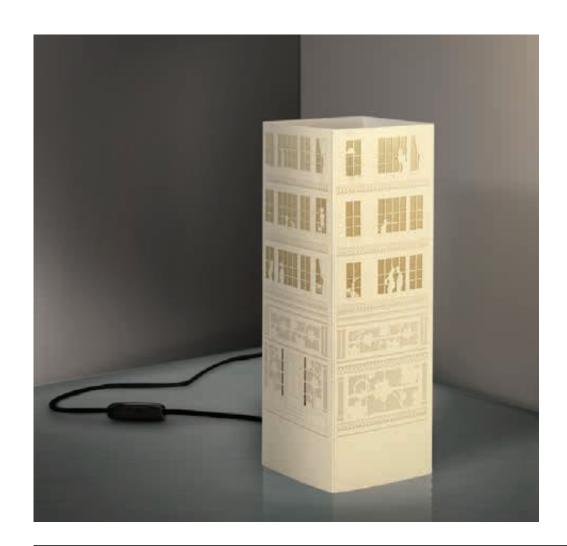

#### Condo.

Between all the collections and the scenes that we have reproduced and drawings realized, the building is definitely one that has given us more satisfactions. Our designers wanted to put a piece of their lives. You can see then the children, the dancing woman, the happy family and the pregnant woman, you can find a pc of you or a pc of your life among these images and identify with it.

The card chosen is in ivory color which is suitable for any type of ambient and forniture, windows, people, and decorations are made with the laser cutting technique.

Sculptor.