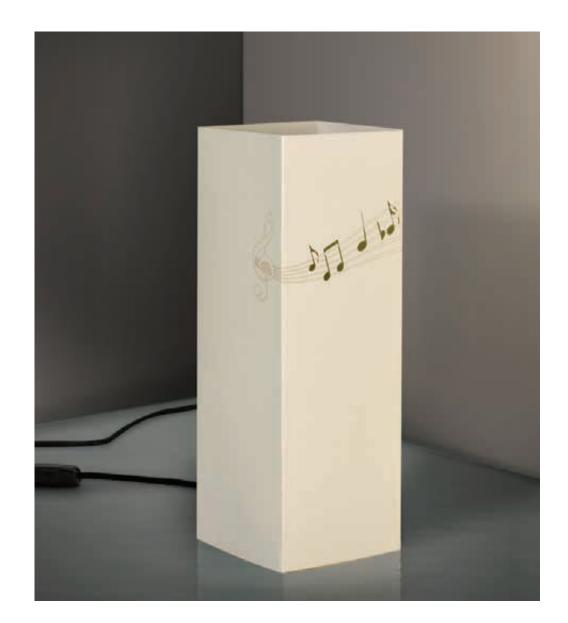

#### Band.

In our collection of shadows could not miss a reminder to the world of music. Small musical notes and a treble clef finely etched with small holes, almost imperceptible, are visible when the lamp is on. A band appears when the light goes on, and also the notes come to life, allowing us a glimpse the delicacy of the workmanship.

The card chosen is ivory, which is suitable o all types of environment, musical notes and scores are made with the laser cutting technology in order to allow the exit of the light.