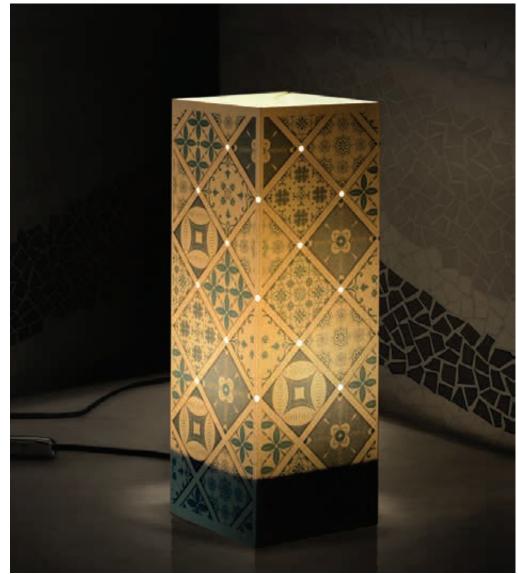

#### CONTENT:

LAMPSHADE CARDBOARD 4,33 x 4,33 x 12,60 in / 25.19 in

CABLE WITH PLUG
AND SWITCH 110 / 220V
LAMPHOLDER BASE
ASSEMBLY INSTRUCTIONS
BULB NOT INCLUDED.

#### Butterflies.

Imagine bringing the warm glow of a perfect sunset in your home or office. This is the effect of this lamp.

When it's turned off, the outside of the lampshade is sharply decorated with outlines of butterfly wings, lighting the lamp, the glow from the inside shows the image of a silhouette of a field of tall grass and wildflowers, through which the bright butterflies seem to float.

The card chosen is ivory color, suitable to all types of environment, the fly of the butterflies is made by laser cutting and the wings can be lifted up as you like.