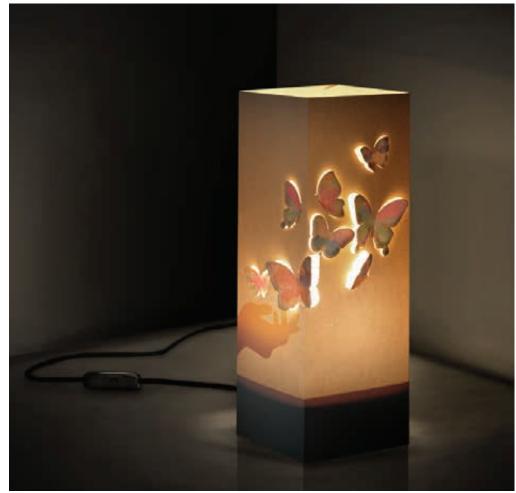

#### Butterflies.

Imagine bringing the warm glow of a perfect sunset in your home or office. This is the effect of this lamp.

When it's turned off, the outside of the lampshade is sharply decorated with outlines of butterfly wings, lighting the lamp, the glow from the inside shows the image of a silhouette of a field of tall grass and wildflowers, through which the bright butterflies seem to float.

The card chosen is ivory color, suitable to all types of environment, the fly of the butterflies is made by laser cutting and the wings can be lifted up as you like.