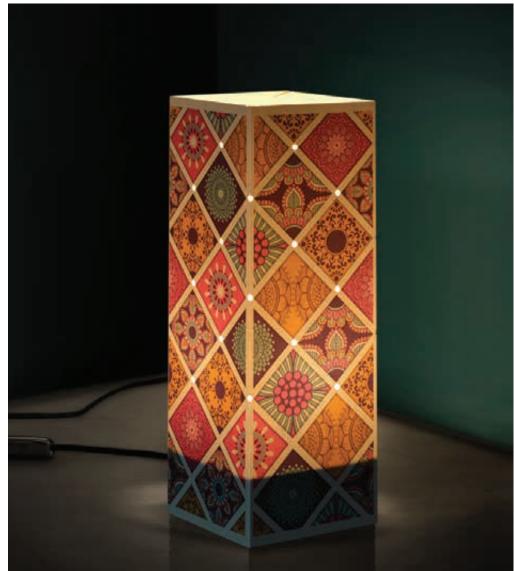

#### CONTENT:

LAMPSHADE CARDBOARD 4,33 x 4,33 x 12,60 in / 25.19 in

CABLE WITH PLUG
AND SWITCH 110 / 220V
LAMPHOLDER BASE
ASSEMBLY INSTRUCTIONS
BULB NOT INCLUDED.

#### GIFT PACK SIZE:

HEIGHT 14.96 in WIDTH 9.45 in DEPTH 2.36 in WEIGHT 300 G

TECHNICAL INFORMATION

CAUTION U.S.A.:

RISK OF FIRE: MAX 15 WATT FLUORESCENT BULB.

MAX 11 WATT INCANDESCENCE BULB. VOLTAGE/
FREQUENCY 120 V / 60 HZ - MAX WATTAGE 11 W OR