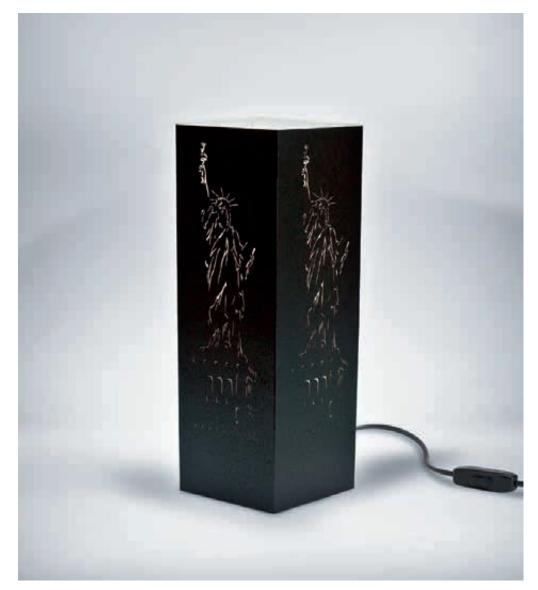

way. A little poem told with pictures. The paper chosen is ivory paper, which is suitable forall types of ambient, the cloud made with the laser cutting technology allow the exit of the light. The tree, the cage and the birds are printed.





Portland.

IVORY CARDBOARD - MAGIC PRINT - SIZE:  $4,33 \times 4,33 \times 12,60$  in

318\_MAR





Sea.





Dog.





Cat and chair.

IVORY CARDBOARD - MAGIC PRINT - SIZE:  $4,33 \times 4,33 \times 12,60$  in





Otto.

IVORY CARDBOARD - MAGIC PRINT - SIZE:  $4,33 \times 4,33 \times 12,60$  in





Martin.

BLACK CARDBOARD - LASER CUTTING - SIZE:  $4,33 \times 4,33 \times 12,60$  in

803\_AVE





Steve Jobs.

133\_JOB





#### Pablo Picasso.

BLACK CARDBOARD - LASER CUTTING - SIZE:  $4,33 \times 4,33 \times 12,60$  in

323\_PIC





JFK moon.





# Statue of liberty.

032\_STL





#### New York.

The icon city by definition, inspired by a very urban collection. To give your home an iternationa spirit and trendy, typical of those who love the atmosphere of large cities. The cardboard used for this product line is white and pearled black, inside it's white. It allows to emphasize the carvings and brighten the room in which it is placed. The design of the city of New York has been achieved with laser cutting technique.





### Flower.





Colors.

674\_STO





Super cool.

242\_SKU





Cat.

609\_CAT





Love.





### Music Lovers.





#### Condo.

Between all the collections and the scenes that we have reproduced and drawings realized, the building is definitely one that has given us more satisfactions. Our designers want