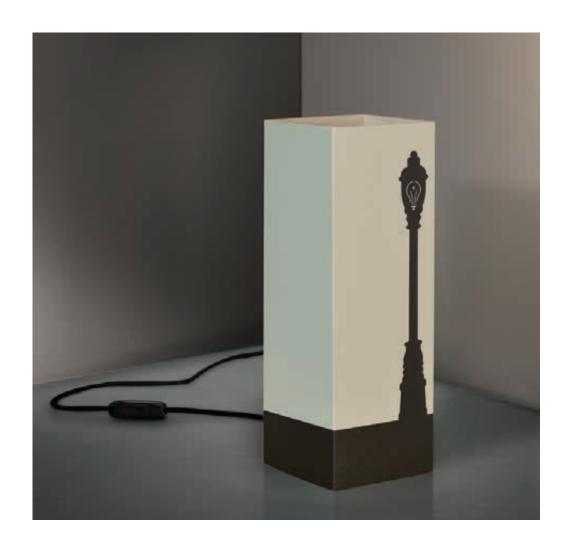

### Vespa.

Thinking about the icons of Italian design we could forget to make tribute to our Vespa. Vespa is in fact one of the twelve objects that have characterized the world design in the last 100 years, it's internationally recognized as an idea that has marked the industrial creativity, one of the best and most significant creation of last century. The Vespa design is unisex and brilliant, it can be driven either with elegance, from a business man to a woman that wears a skirt. We have celebrate it in this way! The card selected is in ivory color, which is suitable for all types of ambient, the street light is always visible, while Vespa, our protagonist, appears only after turning the light on.