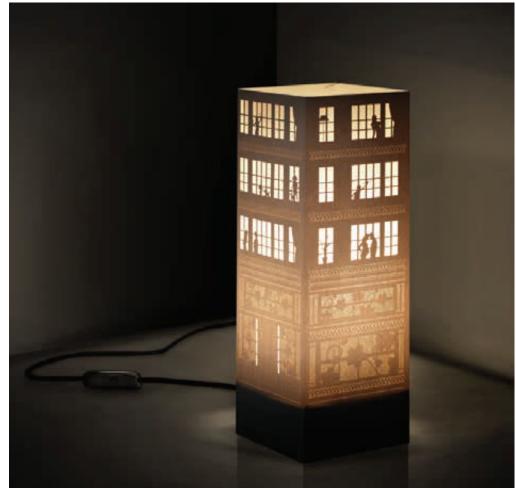

#### Liberty.

Between all the collections and the scenes that we have reproduced and drawings realized, the building is definitely one that has given us more satisfactions. Our designers wanted to put a piece of their lives. You can see then the children, the dancing woman, the happy family and the pregnant woman, you can find a pc of you or a pc of your life among these images and identify with it. The card chosen is in ivory color which is suitable for any type of ambient and forniture, windows, people, and decorations are made with the laser cutting technique.