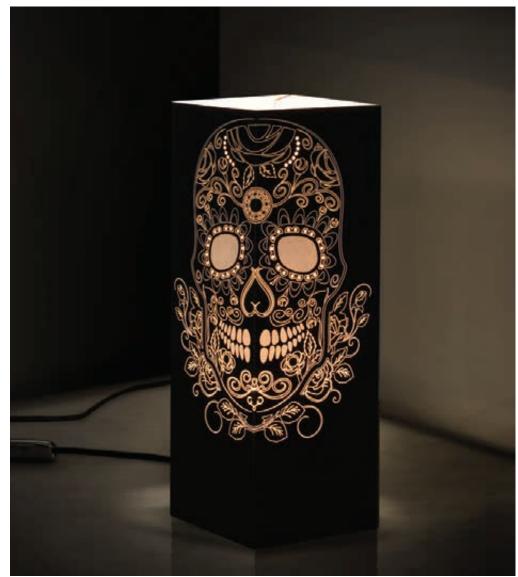

imes 12,60$  in





Martin.

BLACK CARDBOARD - LASER CUTTING - SIZE:  $4,33 \times 4,33 \times 12,60$  in

803\_AVE





Steve Jobs.

133\_JOB





#### Pablo Picasso.

BLACK CARDBOARD - LASER CUTTING - SIZE:  $4,33 \times 4,33 \times 12,60$  in

323\_PIC





JFK moon.





# Statue of liberty.

032\_STL





#### New York.

The icon city by definition, inspired by a very urban collection. To give your home an iternationa spirit and trendy, typical of those who love the atmosphere of large cities. The cardboard used for this product line is white and pearled black, inside it's white. It allows to emphasize the carvings and brighten the room in which it is placed. The design of the city of New York has been achieved with laser cutting technique.





### Flower.





Colors.

674\_STO





Super cool.

242\_SKU





Cat.

609\_CAT





Love.





### Music Lovers.





#### Condo.

Between all the collections and the scenes that we have reproduced and drawings realized, the building is definitely one that has given us more satisfactions. Our designers wanted to put a piece of their lives. You can see then the children, the dancing woman, the happy family and the pregnant woman, you can find a pc of you or a pc of your life among these images and identify with it.

The card chosen is in ivory color which is suitable for any type of ambient and forniture, windows, people, and decorations are made with the laser cutting technique.





Sculptor.





#### Liberty.

Between all the collections and the scenes that we have reproduced and drawings realized, the building is defini