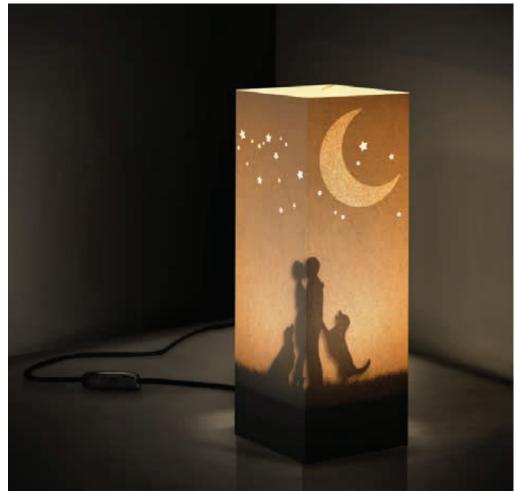

### The family.

A romantic scene that will brighten your homes, that's the feeling that transmits this lamp. When it is off you notice only the stars and the moon, when light is on it appears an unexpected world of love and happiness and even the same stars and the moon becomes active parts of the scenery.

The card chosen is ivory color, which is suitable for all types of rooms, stars and moon are made with laser cutting technique, instead the family with dogs is printed intern.