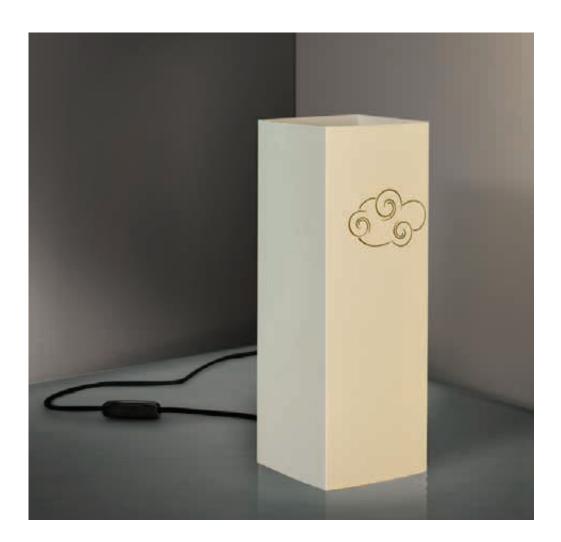

### Cage.

A cute small cloud laser cut, this is what you can see once the lamp "Cage" is off. But once it is turned on, the inside light, shows an unexpected scene in a small cage, may be forgotten open by two little birds that just run away. A little poem told with pictures. The paper chosen is ivory paper, which is suitable forall types of ambient, the cloud made with the laser cutting technology allow the exit of the light. The tree, the cage and the birds are printed.