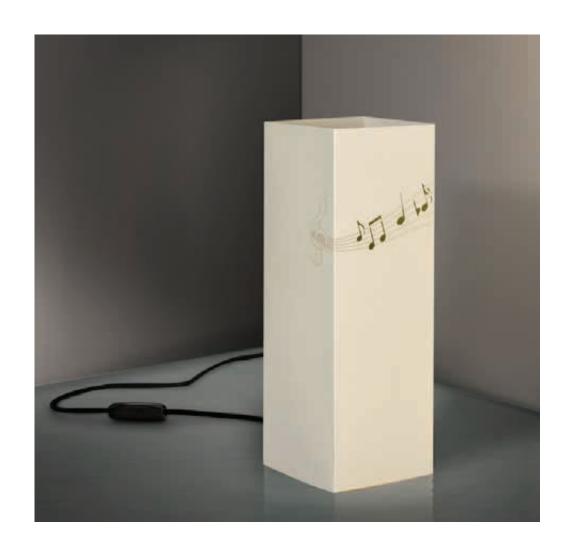

#### Band.

In our collection of shadows could not miss a reminder to the world of music. Small musical notes and a treble clef finely etched with small holes, almost imperceptible, are visible when the lamp is on. A band appears when the light goes on, and also the notes come to life, allowing us a glimpse the delicacy of the workmanship.

The card chosen is ivory, which is suitable o all types of environment, musical notes and scores are made with the laser cutting technology in order to allow the exit of the light.