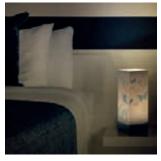

#### Butterflies.

Imagine bringing the warm glow of a perfect sunset in your home or office. This is the effect of this lamp.

When it's turned off, the outside of the lampshade is sharply decorated with outlines of butterfly wings, lighting the lamp, the glow from the inside shows the image of a silhouette of a field of tall grass and wildflowers, through which the bright butterflies seem to float.

The card chosen is ivory color, suitable to all types of environment, the fly of the butterflies is made by laser cutting and the wings can be lifted up as you like.