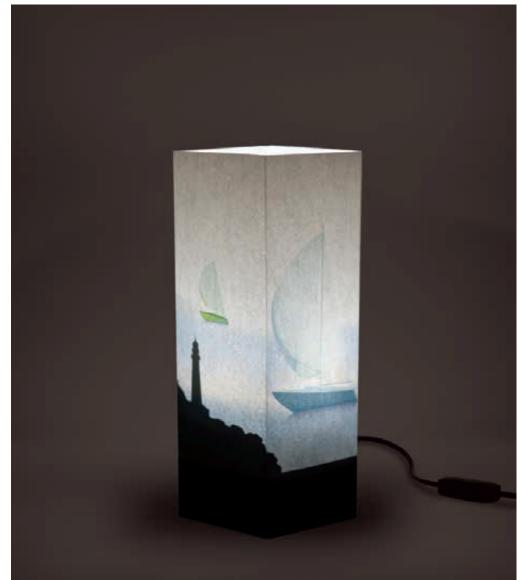

Portland.

IVORY CARDBOARD - MAGIC PRINT - SIZE:  $4,33 \times 4,33 \times 12,60$  in

318\_MAR

Sea.

Dog.

Cat and chair.

IVORY CARDBOARD - MAGIC PRINT - SIZE:  $4,33 \times 4,33 \times 12,60$  in

Otto.