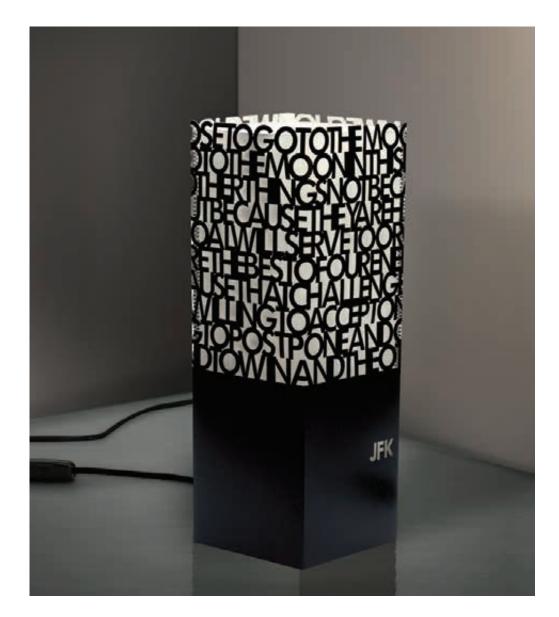

#### Pablo Picasso.

BLACK CARDBOARD - LASER CUTTING - SIZE:  $4,33 \times 4,33 \times 12,60$  in

323\_PIC

JFK moon.