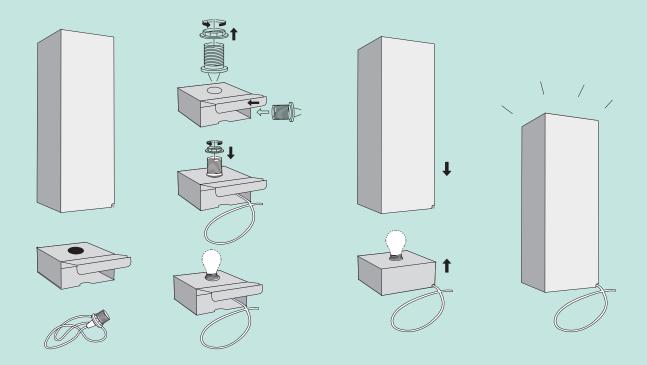

Each pack contains a base, a lamp shade, an electric cable and the instructions for the assembling.

Assemble a W-Lamp is very easy and it takes about 15 seconds.

The W-Lamp are a perfect gift idea for everyone.

### Assembly.

All in 15 seconds

Easy to assemble, they are composed of three simple elements, a base of cardboard, an electric cord and a cardboard shade that needs to be inserted on the base.

They have an absolutely unique style.

#### CONTENT:

LAMPSHADE CARDBOARD 4,33 x 4,33 x 12,60 in / 25.19 in

CABLE WITH PLUG
AND SWITCH 110 / 220V
LAMPHOLDER BASE
ASSEMBLY INSTRUCTIONS
BULB NOT INCLUDED.