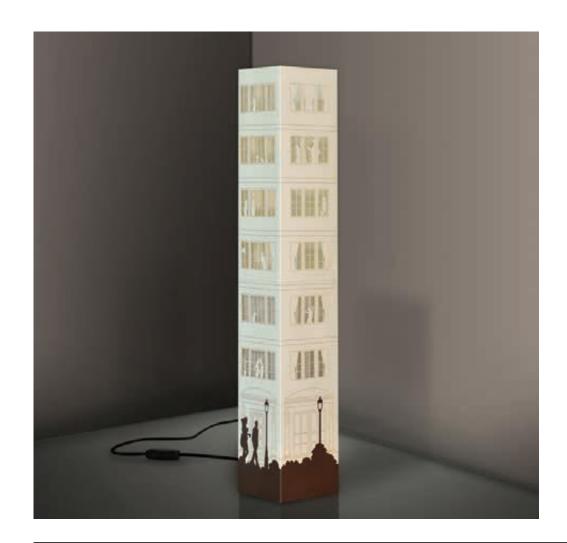

#### Liberty.

Between all the collections and the scenes that we have reproduced and drawings realized, the building is definitely one that has given us more satisfactions. Our designers wanted to put a piece of their lives. You can see then the children, the dancing woman, the happy family and the pregnant woman, you can find a pc of you or a pc of your life among these images and identify with it. The card chosen is in ivory color which is suitable for any type of ambient and forniture, windows, people, and decorations are made with the laser cutting technique.