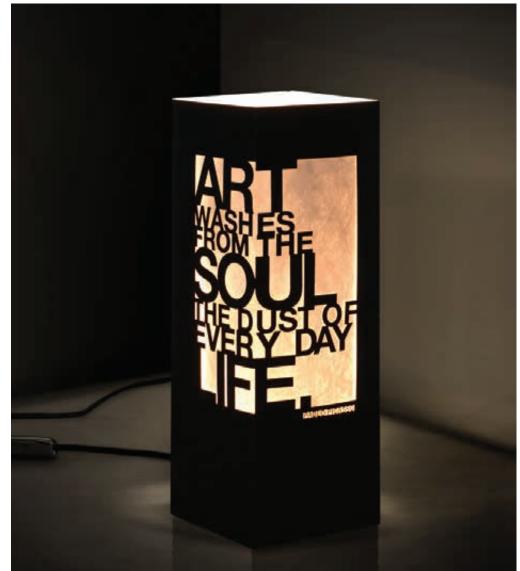

#### CONTENT:

LAMPSHADE CARDBOARD 4,33 x 4,33 x 12,60 in / 25.19 in

CABLE WITH PLUG
AND SWITCH 110 / 220V
LAMPHOLDER BASE
ASSEMBLY INSTRUCTIONS
BULB NOT INCLUDED.

#### GIFT PACK SIZE:

HEIGHT 14.96 in WIDTH 9.45 in DEPTH 2.36 in WEIGHT 300 G

TECHNICAL INFORMATION

CAUTION U.S.A.:

RISK OF FIRE: MAX 15 WATT FLUORESCENT BULB.

MAX 11 WATT INCANDESCENCE BULB. VOLTAGE/
FREQUENCY 120 V / 60 HZ - MAX WATTAGE 11 W OR