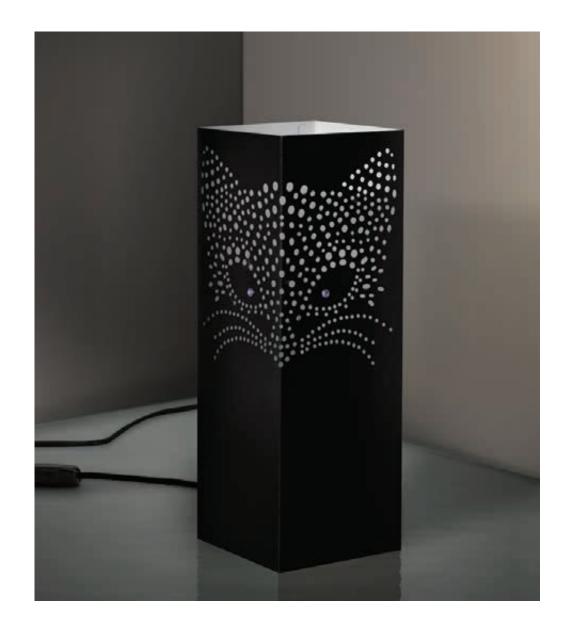

#### Cat.

We also thought to all the animal lovers, of course, and the cat, as well as the dog could not miss in our collection.

A cat that comes down the stairs trying to catch a small butterfly, here is what we imagined.

A cat, which appears obviously, only in the moment in which you light up our lamp and that brings up an unexpected and funny scene.

The card chosen is ivory, which is suitable to all types of ambient, the butterfly is made with the laser cutting technology in order to allow the opening.