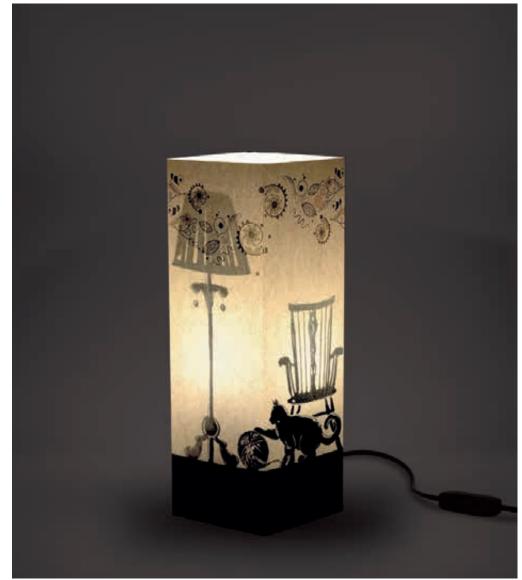

#### Cat.

We also thought to all the animal lovers, of course, and the cat, as well as the dog could not miss in our collection.

A cat that comes down the stairs trying to catch a small butterfly, here is what we imagined.

A cat, which appears obviously, only in the moment in which you light up our lamp and that brings up an unexpected and funny scene.

The card chosen is ivory, which is suitable to all types of ambient, the butterfly is made with the laser cutting technology in order to allow the opening.