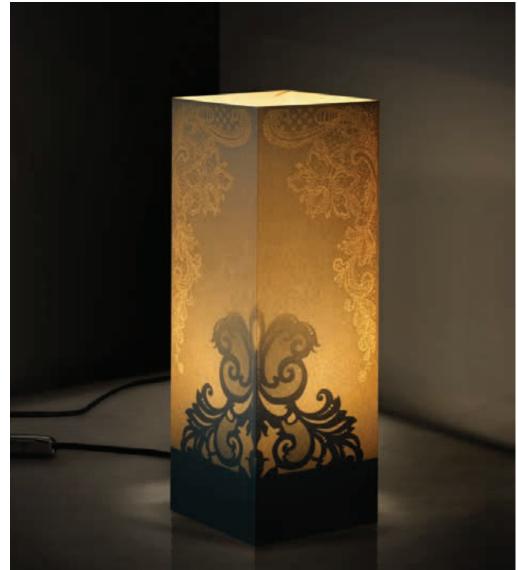

## Lucrezia Francesca.

IVORY CARDBOARD - MAGIC PRINT - LASER CUTTING - SIZE:  $4,33 \times 4,33 \times 12,60$  in

606\_PIZ