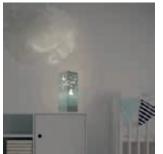

### Cage.

A cute small cloud laser cut, this is what you can see once the lamp "Cage" is off. But once it is turned on, the inside light, shows an unexpected scene in a small cage, may be forgotten open by two little birds that just run away. A little poem told with pictures. The paper chosen is ivory paper, which is suitable forall types of ambient, the cloud made with the laser cutting technology allow the exit of the light. The tree, the cage and the birds are printed.