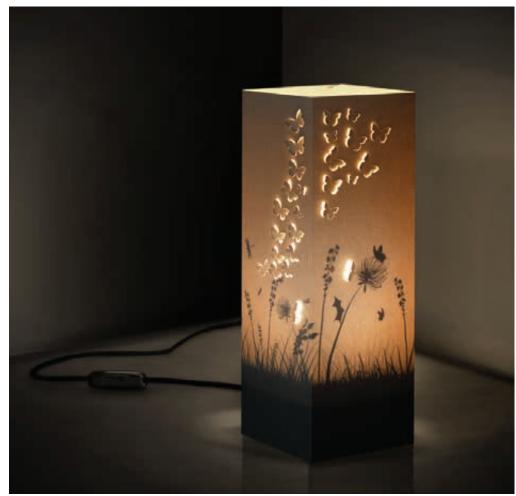

#### Butterflies.

Imagine bringing the warm glow of a perfect sunset in your home or office. This is the effect of this lamp.

When it's turned off, the outside of the lampshade is sharply decorated with outlines of butterfly wings, lighting the lamp, the glow from the inside shows the image of a silhouette of a field of tall grass and wildflowers, through which the bright butterflies seem to float.

The card chosen is ivory color, suitable to all types of environment, the fly of the butterflies is made by laser cutting and the wings can be lifted up as you like.