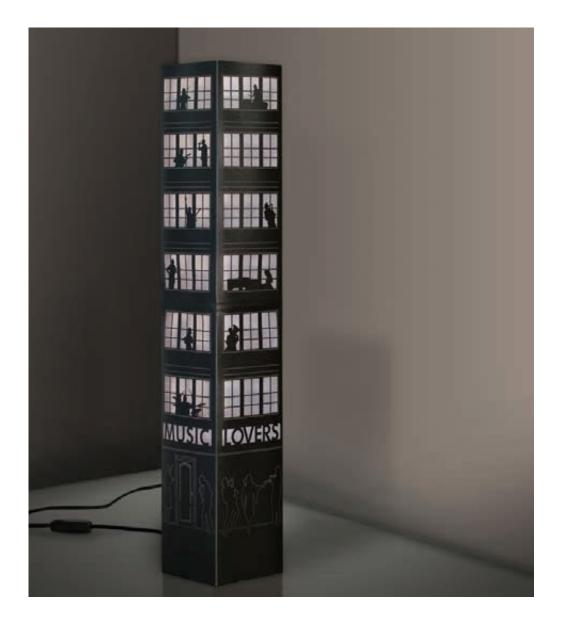

mong these images and identify with it.

The card chosen is in ivory color which is suitable for any type of ambient and forniture, windows, people, and decorations are made with the laser cutting technique.





Sculptor.





#### Liberty.

Between all the collections and the scenes that we have reproduced and drawings realized, the building is definitely one that has given us more satisfactions. Our designers wanted to put a piece of their lives. You can see then the children, the dancing woman, the happy family and the pregnant woman, you can find a pc of you or a pc of your life among these images and identify with it. The card chosen is in ivory color which is suitable for any type of ambient and forniture, windows, people, and decorations are made with the laser cutting technique.





#### Music Lovers.





## Sailor

209\_BBY





Kids.





Fairy.





Dragon.

IVORY CARDBOARD - MAGIC PRINT - SIZE:  $4,33 \times 4,33 \times 12,60$  in

213\_BBY

Ready Set Go!

Reps Contact Information

NH Territory Brenda Davis

36 Greatstone Drive Merrimack, NH 03054

603.759.9340

Brenda.davis2429@gmail.com

Maine Territory
Pauline Smith

12 High Tide Road

Kennebunkport, ME 04046

207.502.2288

info@pvinteriors.com

Massachusetts & Cape Cod

Ginny Walsh

949 Webster Street Hanover, MA 02339 Cell 781-264-0047

ginny@readysetgoconsulting.com

Connecticut

Joy Evagash

21 Mine Hill Road

New Milford, CT 06776

Cell 860-318-1003 Fax 203-826-0392

joyevagash@yahoo.com

Pennsylvania

Stephanie Klidonas

947 King Way

Breinigsville, PA 18031

Cell 813-748-3768

Klidonasdesign@gmail.c