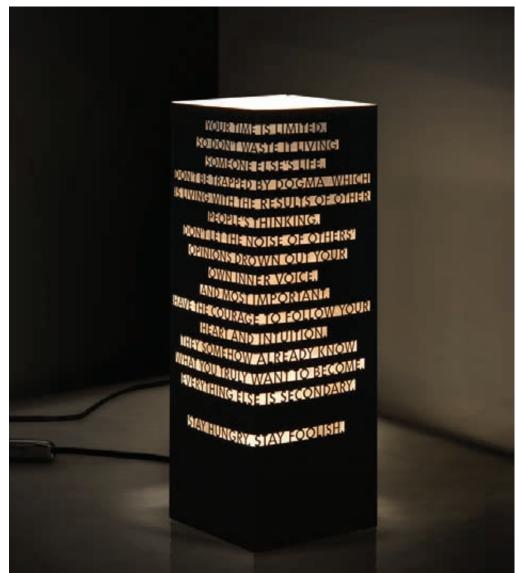

#### CONTENT:

LAMPSHADE CARDBOARD 4,33 x 4,33 x 12,60 in / 25.19 in

CABLE WITH PLUG
AND SWITCH 110 / 220V
LAMPHOLDER BASE
ASSEMBLY INSTRUCTIONS
BULB NOT INCLUDED.

#### GIFT PACK SIZE:

HEIGHT 14.96 in WIDTH 9.45 in DEPTH 2.36 in WEIGHT 300 G

TECHNICAL INFORMATION

CAUTION U.S.A.:

RISK OF FIRE: MAX 15 WATT FLUORESCENT BULB.

MAX 11 WATT INCANDESCENCE BULB. VOLTAGE/
FREQUENCY 120 V / 60 HZ - MAX WATTAGE 11 W OR