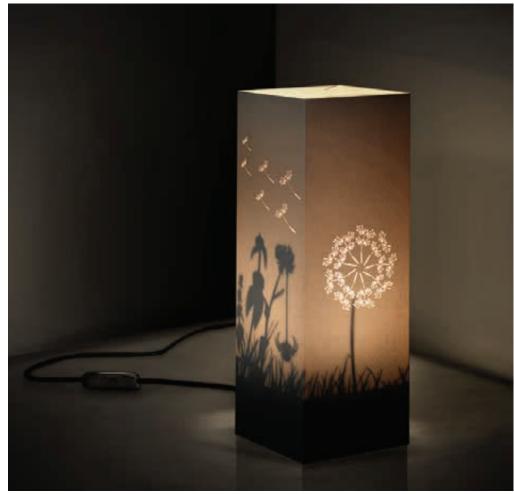

#### Dandelion.

Imagine to bring the warmlight of a flowers field in your home or office. This is the effect of this lamp. When it's turned off, the outside of the lampshade is shrply decorated with a flower head and with its seeds that fly in the air. Lighting the lamp, the glow of the light shows from the inside the image of a flowers grass field, through which the flower seems floating. Particular attention has been dedicated to the field. In fact, looking carefully, you will notice besides the plant even a small spider that is weaving its web. The card chosen is ivory color, which is well suitable for all types of rooms, the main flower head has been engraved with laser cutting technology.