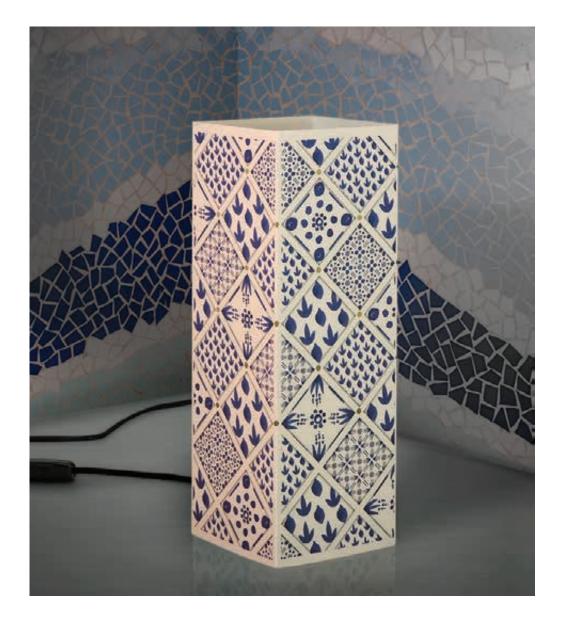

ewardship Council® a.c. through the participation and consent of the parties concerned.





### Assembly.

All in 15 seconds

Easy to assemble, they are composed of three simple elements, a base of cardboard, an electric cord and a cardboard shade that needs to be inserted on the base.

They have an absolutely unique style.

#### CONTENT:

LAMPSHADE CARDBOARD 4,33 x 4,33 x 12,60 in / 25.19 in

CABLE WITH PLUG
AND SWITCH 110 / 220V
LAMPHOLDER BASE
ASSEMBLY INSTRUCTIONS
BULB NOT INCLUDED.

#### GIFT PACK SIZE:

HEIGHT 14.96 in WIDTH 9.45 in DEPTH 2.36 in WEIGHT 300 G

TECHNICAL INFORMATION

CAUTION U.S.A.:

RISK OF FIRE: MAX 15 WATT FLUORESCENT BULB.

MAX 11 WATT INCANDESCENCE BULB. VOLTAGE/
FREQUENCY 120 V / 60 HZ - MAX WATTAGE 11 W OR

15 W - BULB TYPE SBCFL OR B.





Nina.





Pinta.





# Maria.





Unicorn.

IVORY CARDBOARD - MAGIC PRINT - SIZE:  $4,33 \times 4,33 \times 12,60$  in

001\_UNI





# Like Unicorn.

IVORY CARDBOARD - MAGIC PRINT - SIZE:  $4,33 \times 4,33 \times 12,60$  in

002\_COR





Colibrì.

800\_COL





Magritte.

IVORY CARDBOARD - MAGIC PRINT - SIZE:  $4,33 \times 4,33 \times 12,60$  in

801\_MIR





India.

802\_IND





Vintage.





Paw ball.





## Lucrezia Francesca.

IVORY CARDBOARD - MAGIC PRINT - LASER CUTTING - SIZE:  $4,33 \times 4,33 \times 12,60$  in

606\_PIZ





# Regina Vittoria.

607\_PIZ





Sax.





#### Butterflies.

Imagine bringing the warm glow of a perfect sunset in your home or office. This is the effect of this lamp.

When it's turned off, the outside of the lampshade is sharply decorated with outlines of butterfl