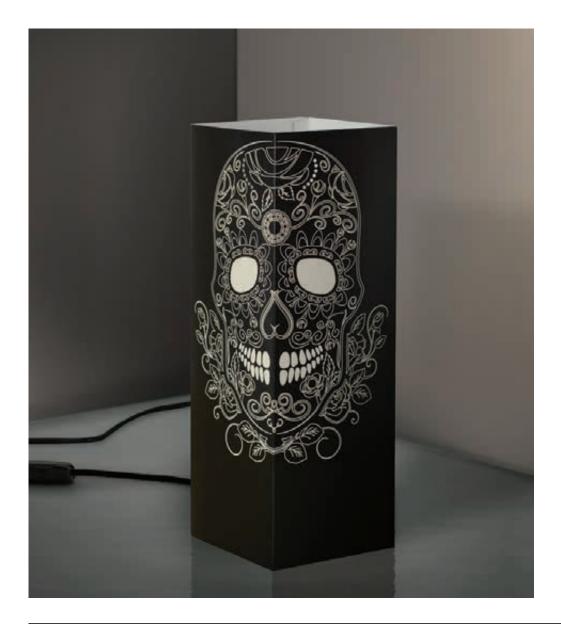

\times 12,60$  in





Martin.

BLACK CARDBOARD - LASER CUTTING - SIZE:  $4,33 \times 4,33 \times 12,60$  in

803\_AVE





Steve Jobs.

133\_JOB





#### Pablo Picasso.

BLACK CARDBOARD - LASER CUTTING - SIZE:  $4,33 \times 4,33 \times 12,60$  in

323\_PIC





JFK moon.





# Statue of liberty.

032\_STL





#### New York.

The icon city by definition, inspired by a very urban collection. To give your home an iternationa spirit and trendy, typical of those who love the atmosphere of large cities. The cardboard used for this product line is white and pearled black, inside it's white. It allows to emphasize the carvings and brighten the room in which it is placed. The design of the city of New York has been achieved with laser cutting technique.





### Flower.





Colors.

674\_STO





Super cool.

242\_SKU





Cat.

609\_CAT





Love.





### Music Lovers.





#### Condo.

Between all the collections and the scenes that we have reproduced and drawings realized, the building is definitely one that has given us more satisfactions. Our designers wanted to put a piece of their lives. You can see then the children, the dancing woman, the happy family and the pregnant woman, you can find a pc of you or a pc of your life among these images and identify with it.

The card chosen is in ivory color which is suitable for any type of ambient and forniture, windows, people, and decorations are made with the laser cutting technique.





Sculptor.





#### Liberty.

Between all the collections and the scenes that we have reproduced and drawings realized, the building is defi