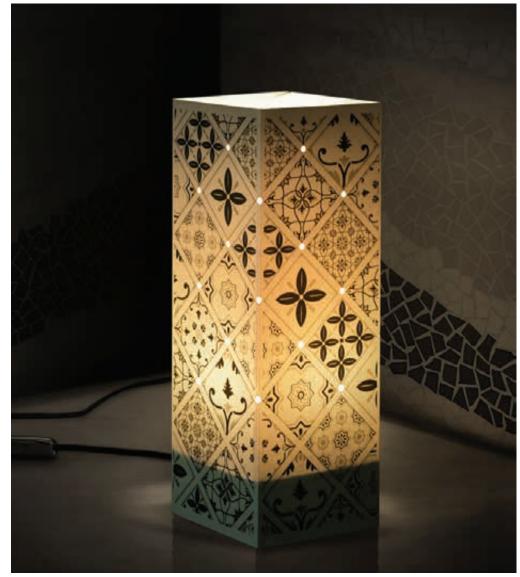

#### CONTENT:

LAMPSHADE CARDBOARD 4,33 x 4,33 x 12,60 in / 25.19 in

CABLE WITH PLUG
AND SWITCH 110 / 220V
LAMPHOLDER BASE
ASSEMBLY INSTRUCTIONS
BULB NOT INCLUDED.

#### GIFT PACK SIZE:

HEIGHT 14.96 in WIDTH 9.45 in DEPTH 2.36 in WEIGHT 300 G

TECHNICAL INFORMATION

CAUTION U.S.A.:

RISK OF FIRE: MAX 15 WATT FLUORESCENT BULB.

MAX 11 WATT INCANDESCENCE BULB. VOLTAGE/
FREQUENCY 120 V / 60 HZ - MAX WATTAGE 11 W OR