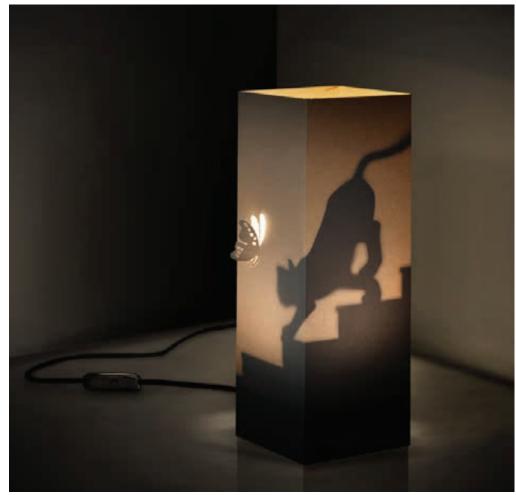

#### Cat.

We also thought to all the animal lovers, of course, and the cat, as well as the dog could not miss in our collection.

A cat that comes down the stairs trying to catch a small butterfly, here is what we imagined.

A cat, which appears obviously, only in the moment in which you light up our lamp and that brings up an unexpected and funny scene.

The card chosen is ivory, which is suitable to all types of ambient, the butterfly is made with the laser cutting technology in order to allow the opening.