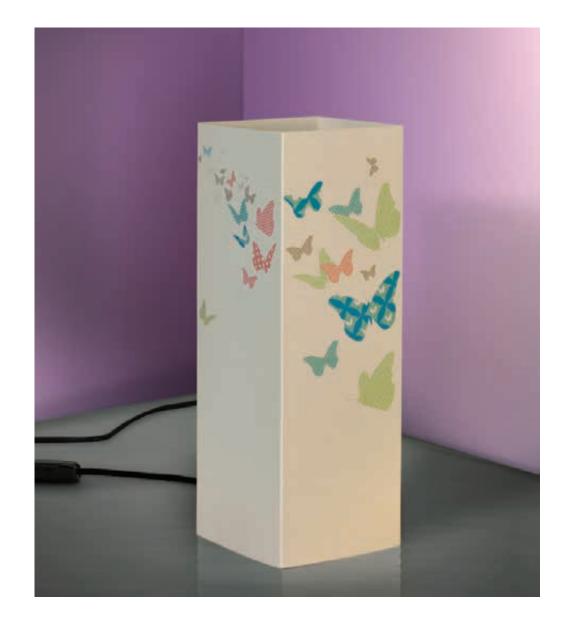

#### Butterflies.

Imagine bringing the warm glow of a perfect sunset in your home or office. This is the effect of this lamp.

When it's turned off, the outside of the lampshade is sharply decorated with outlines of butterfly wings, lighting the lamp, the glow from the inside shows the image of a silhouette of a field of tall grass and wildflowers, through which the bright butterflies seem to float.

The card chosen is ivory color, suitable to all types of environment, the fly of the butterflies is made by laser cutting and the wings can be lifted up as you like.