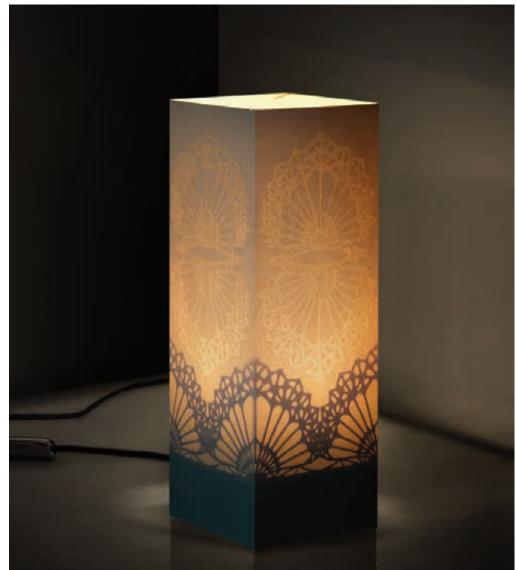

## Lucrezia Francesca.

IVORY CARDBOARD - MAGIC PRINT - LASER CUTTING - SIZE:  $4,33 \times 4,33 \times 12,60$  in

606\_PIZ

# Regina Vittoria.

607\_PIZ

Sax.