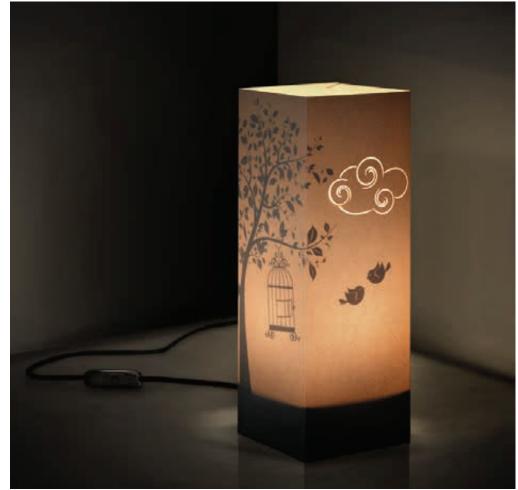

### Cage.

A cute small cloud laser cut, this is what you can see once the lamp "Cage" is off. But once it is turned on, the inside light, shows an unexpected scene in a small cage, may be forgotten open by two little birds that just run away. A little poem told with pictures. The paper chosen is ivory paper, which is suitable forall types of ambient, the cloud made with the laser cutting technology allow the exit of the light. The tree, the cage and the birds are printed.