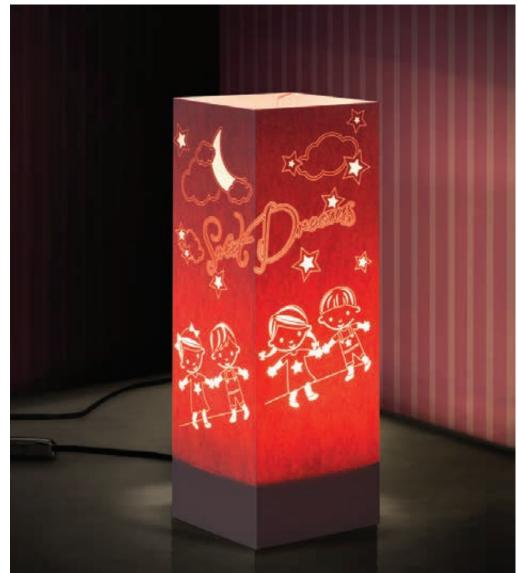

### The family.

A romantic scene that will brighten your homes, that's the feeling that transmits this lamp. When it is off you notice only the stars and the moon, when light is on it appears an unexpected world of love and happiness and even the same stars and the moon becomes active parts of the scenery.

The card chosen is ivory color, which is suitable for all types of rooms, stars and moon are made with laser cutting technique, instead the family with dogs is printed intern.