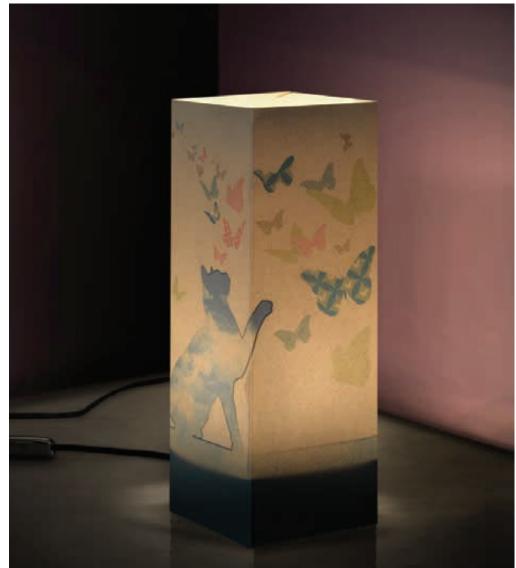

### Checia.

With this lamp we have set ourselves the aim to bring a little 'color and spring in the homes of our admirers.

The multicolored butterflies have wings that can be opened as you wish, in this way you'll allow the light to come out in a more or less. The woman's hand appears only once it is turned on. The card chosen is ivory, which is well suited to all types of ambient, the butterflies are made with the laser cutting technology in order to allow the opening.