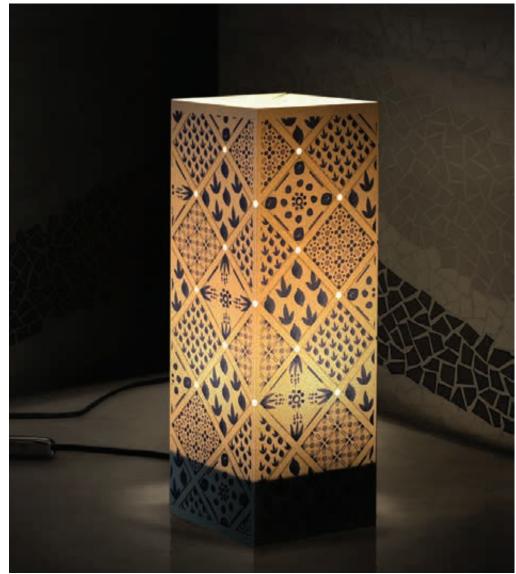

ardship Council® a.c. through the participation and consent of the parties concerned.





### Assembly.

All in 15 seconds

Easy to assemble, they are composed of three simple elements, a base of cardboard, an electric cord and a cardboard shade that needs to be inserted on the base.

They have an absolutely unique style.

#### CONTENT:

LAMPSHADE CARDBOARD 4,33 x 4,33 x 12,60 in / 25.19 in

CABLE WITH PLUG
AND SWITCH 110 / 220V
LAMPHOLDER BASE
ASSEMBLY INSTRUCTIONS
BULB NOT INCLUDED.

#### GIFT PACK SIZE:

HEIGHT 14.96 in WIDTH 9.45 in DEPTH 2.36 in WEIGHT 300 G

TECHNICAL INFORMATION

CAUTION U.S.A.:

RISK OF FIRE: MAX 15 WATT FLUORESCENT BULB.

MAX 11 WATT INCANDESCENCE BULB. VOLTAGE/
FREQUENCY 120 V / 60 HZ - MAX WATTAGE 11 W OR

15 W - BULB TYPE SBCFL OR B.





Nina.





Pinta.





# Maria.





Unicorn.

IVORY CARDBOARD - MAGIC PRINT - SIZE:  $4,33 \times 4,33 \times 12,60$  in

001\_UNI





# Like Unicorn.

IVORY CARDBOARD - MAGIC PRINT - SIZE:  $4,33 \times 4,33 \times 12,60$  in

002\_COR





Colibrì.

800\_COL





Magritte.

IVORY CARDBOARD - MAGIC PRINT - SIZE:  $4,33 \times 4,33 \times 12,60$  in

801\_MIR





India.

802\_IND





Vintage.





Paw ball.





## Lucrezia Francesca.

IVORY CARDBOARD - MAGIC PRINT - LASER CUTTING - SIZE:  $4,33 \times 4,33 \times 12,60$  in

606\_PIZ





# Regina Vittoria.

607\_PIZ





Sax.





#### Butterflies.

Imagine bringing the warm glow of a perfect sunset in your home or office. This is the effect of this lamp.

When it's turned off, the outside of the lampshade is sharply decorated with outlines of butterfly