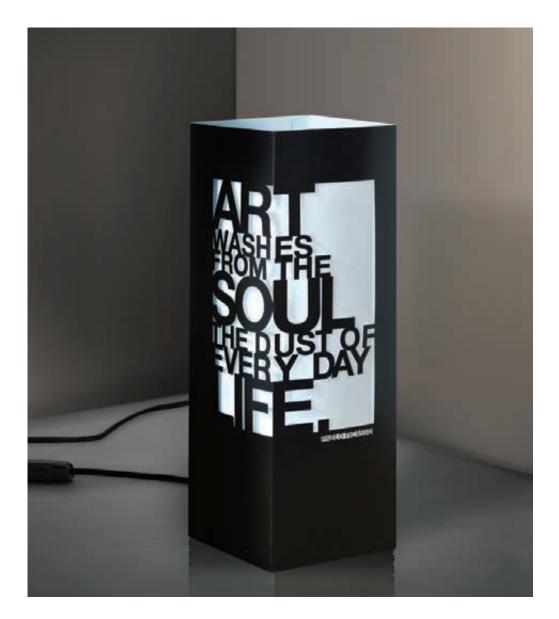

#### CONTENT:

LAMPSHADE CARDBOARD 4,33 x 4,33 x 12,60 in / 25.19 in

CABLE WITH PLUG
AND SWITCH 110 / 220V
LAMPHOLDER BASE
ASSEMBLY INSTRUCTIONS
BULB NOT INCLUDED.

#### GIFT PACK SIZE:

HEIGHT 14.96 in WIDTH 9.45 in DEPTH 2.36 in WEIGHT 300 G

TECHNICAL INFORMATION

CAUTION U.S.A.:

RISK OF FIRE: MAX 15 WATT FLUORESCENT BULB.

MAX 11 WATT INCANDESCENCE BULB. VOLTAGE/
FREQUENCY 120 V / 60 HZ - MAX WATTAGE 11 W OR