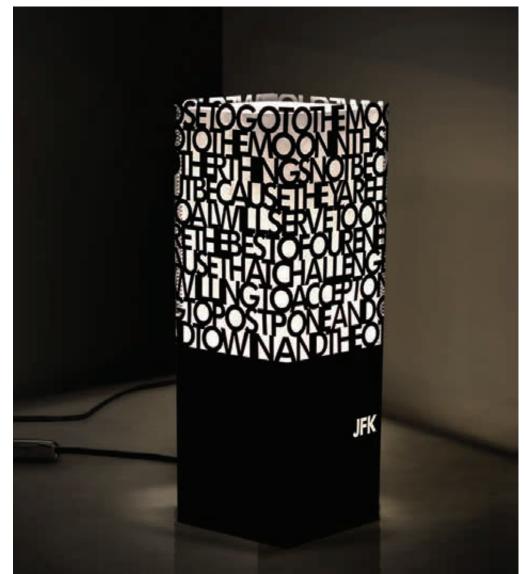

#### Pablo Picasso.

BLACK CARDBOARD - LASER CUTTING - SIZE:  $4,33 \times 4,33 \times 12,60$  in

323\_PIC

JFK moon.