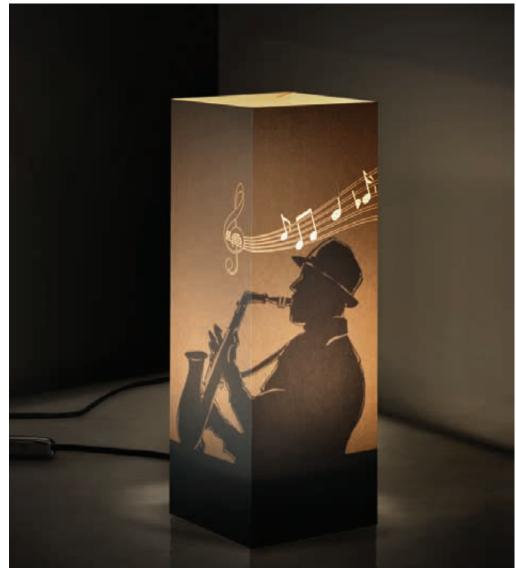

GHT 300 G

TECHNICAL INFORMATION

CAUTION U.S.A.:

RISK OF FIRE: MAX 15 WATT FLUORESCENT BULB.

MAX 11 WATT INCANDESCENCE BULB. VOLTAGE/
FREQUENCY 120 V / 60 HZ - MAX WATTAGE 11 W OR

15 W - BULB TYPE SBCFL OR B.





Nina.





Pinta.





# Maria.





Unicorn.

IVORY CARDBOARD - MAGIC PRINT - SIZE:  $4,33 \times 4,33 \times 12,60$  in

001\_UNI





# Like Unicorn.

IVORY CARDBOARD - MAGIC PRINT - SIZE:  $4,33 \times 4,33 \times 12,60$  in

002\_COR





Colibrì.

800\_COL





Magritte.

IVORY CARDBOARD - MAGIC PRINT - SIZE:  $4,33 \times 4,33 \times 12,60$  in

801\_MIR





India.

802\_IND





Vintage.





Paw ball.





## Lucrezia Francesca.

IVORY CARDBOARD - MAGIC PRINT - LASER CUTTING - SIZE:  $4,33 \times 4,33 \times 12,60$  in

606\_PIZ





# Regina Vittoria.

607\_PIZ





Sax.





#### Butterflies.

Imagine bringing the warm glow of a perfect sunset in your home or office. This is the effect of this lamp.

When it's turned off, the outside of the lampshade is sharply decorated with outlines of butterfly wings, lighting the lamp, the glow from the inside shows the image of a silhouette of a field of tall grass and wildflowers, through which the bright butterflies seem to float.

The card chosen is ivory color, suitable to all types of environment, the fly of the butterflies is made by laser cutting and the wings can be lifted up as you like.





#### Band.

In our collection of shadows could not miss a reminder to the world of music. Small musical notes and a treble clef finely etched with small holes, almost imperceptible, are visible when the lamp is o