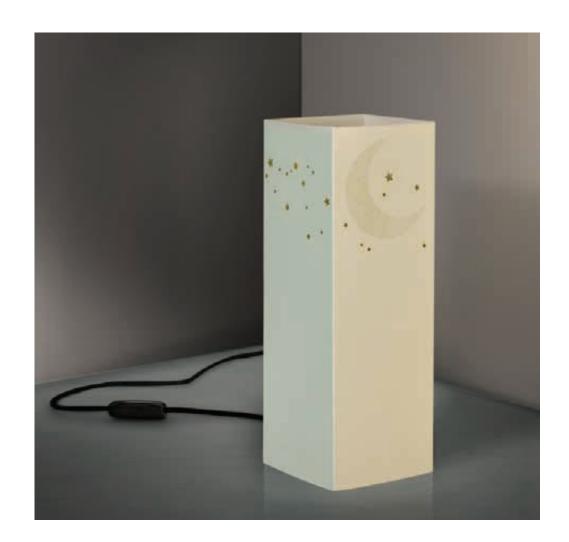

### The family.

A romantic scene that will brighten your homes, that's the feeling that transmits this lamp. When it is off you notice only the stars and the moon, when light is on it appears an unexpected world of love and happiness and even the same stars and the moon becomes active parts of the scenery.

The card chosen is ivory color, which is suitable for all types of rooms, stars and moon are made with laser cutting technique, instead the family with dogs is printed intern.