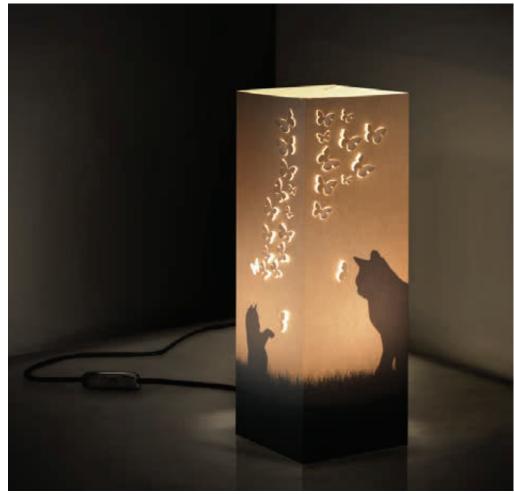

#### Cat.

We also thought to all the animal lovers, of course, and the cat, as well as the dog could not miss in our collection.

A cat that comes down the stairs trying to catch a small butterfly, here is what we imagined.

A cat, which appears obviously, only in the moment in which you light up our lamp and that brings up an unexpected and funny scene.

The card chosen is ivory, which is suitable to all types of ambient, the butterfly is made with the laser cutting technology in order to allow the opening.