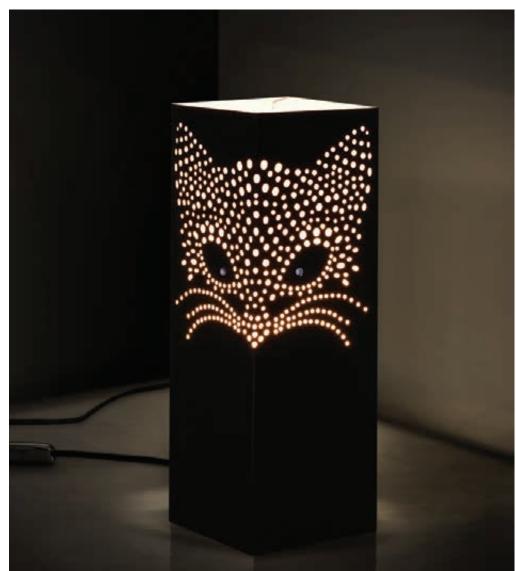

#### Cat.

We also thought to all the animal lovers, of course, and the cat, as well as the dog could not miss in our collection.

A cat that comes down the stairs trying to catch a small butterfly, here is what we imagined.

A cat, which appears obviously, only in the moment in which you light up our lamp and that brings up an unexpected and funny scene.

The card chosen is ivory, which is suitable to all types of ambient, the butterfly is made with the laser cutting technology in order to allow the opening.