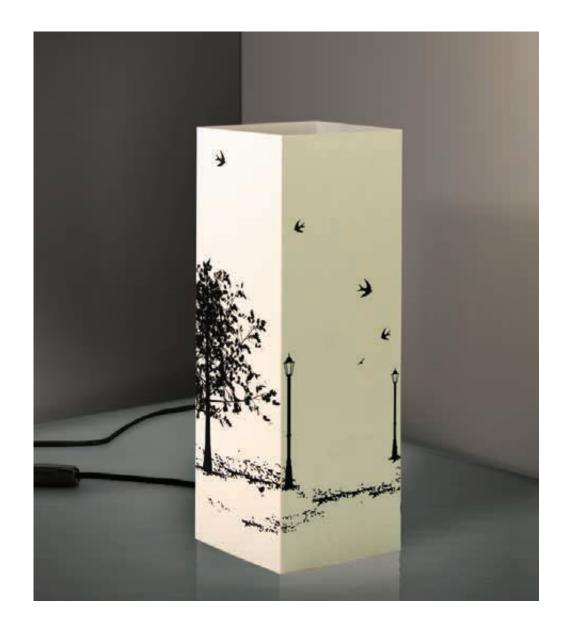

Portland.

IVORY CARDBOARD - MAGIC PRINT - SIZE:  $4,33 \times 4,33 \times 12,60$  in

318\_MAR

Sea.

Dog.

Cat and chair.

IVORY CARDBOARD - MAGIC PRINT - SIZE:  $4,33 \times 4,33 \times 12,60$  in

Otto.