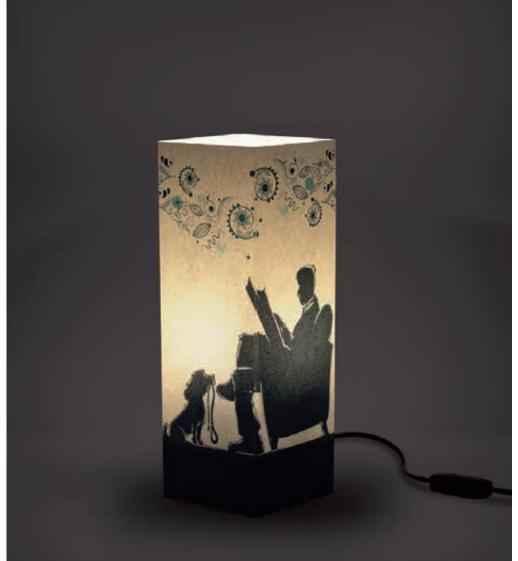

#### Cat.

We also thought to all the animal lovers, of course, and the cat, as well as the dog could not miss in our collection.

A cat that comes down the stairs trying to catch a small butterfly, here is what we imagined.

A cat, which appears obviously, only in the moment in which you light up our lamp and that brings up an unexpected and funny scene.

The card chosen is ivory, which is suitable to all types of ambient, the butterfly is made with the laser cutting technology in order to allow the opening.