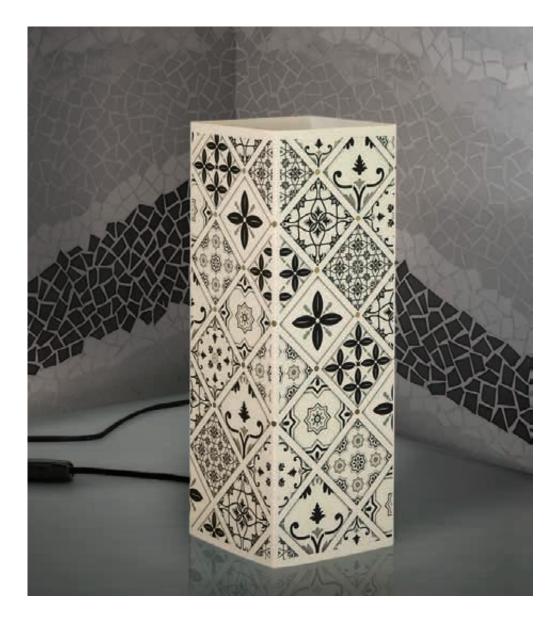

#### CONTENT:

LAMPSHADE CARDBOARD 4,33 x 4,33 x 12,60 in / 25.19 in

CABLE WITH PLUG
AND SWITCH 110 / 220V
LAMPHOLDER BASE
ASSEMBLY INSTRUCTIONS
BULB NOT INCLUDED.

IVORY CARDBOARD - MAGIC PRINT - SIZE:  $4,33 \times 4,33 \times 12,60$  in

Martin.

BLACK CARDBOARD - LASER CUTTING - SIZE:  $4,33 \times 4,33 \times 12,60$  in

803\_AVE

Steve Jobs.

133\_JOB

#### Pablo Picasso.

BLACK CARDBOARD - LASER CUTTING - SIZE:  $4,33 \times 4,33 \times 12,60$  in

323\_PIC

JFK moon.