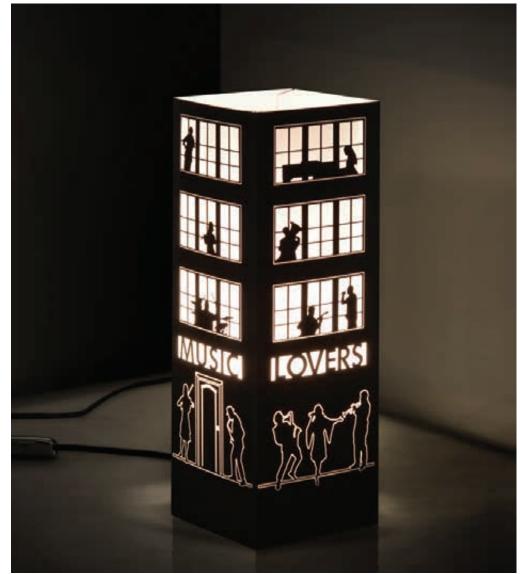

### Music Lovers.

#### Condo.

Between all the collections and the scenes that we have reproduced and drawings realized, the building is definitely one that has given us more satisfactions. Our designers wanted to put a piece of their lives. You can see then the children, the dancing woman, the happy family and the pregnant woman, you can find a pc of you or a pc of your life among these images and identify with it.

The card chosen is in ivory color which is suitable for any type of ambient and forniture, windows, people, and decorations are made with the laser cutting technique.

Sculptor.