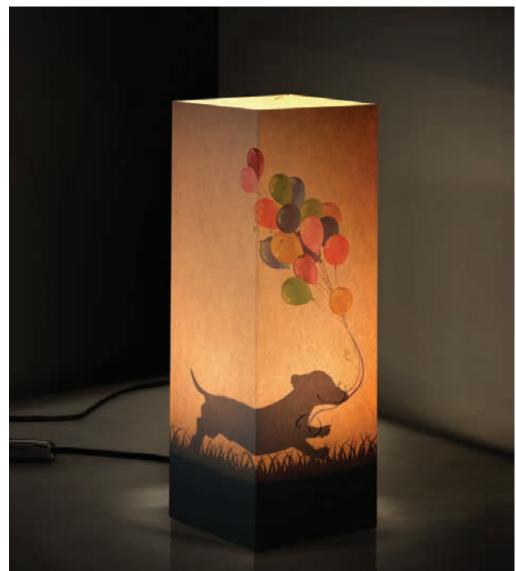

#### Cat.

We also thought to all the animal lovers, of course, and the cat, as well as the dog could not miss in our collection.

A cat that comes down the stairs trying to catch a small butterfly, here is what we imagined.

A cat, which appears obviously, only in the moment in which you light up our lamp and that brings up an unexpected and funny scene.

The card chosen is ivory, which is suitable to all types of ambient, the butterfly is made with the laser cutting technology in order to allow the opening.