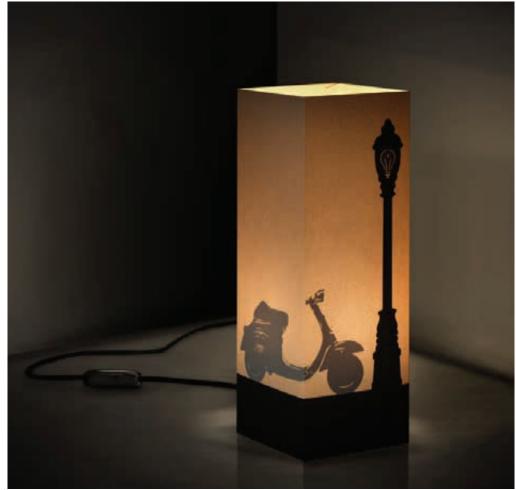

### Vespa.

Thinking about the icons of Italian design we could forget to make tribute to our Vespa. Vespa is in fact one of the twelve objects that have characterized the world design in the last 100 years, it's internationally recognized as an idea that has marked the industrial creativity, one of the best and most significant creation of last century. The Vespa design is unisex and brilliant, it can be driven either with elegance, from a business man to a woman that wears a skirt. We have celebrate it in this way! The card selected is in ivory color, which is suitable for all types of ambient, the street light is always visible, while Vespa, our protagonist, appears only after turning the light on.