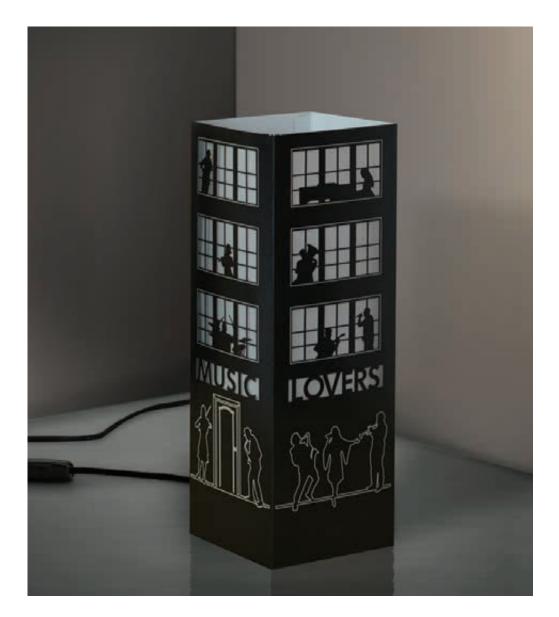

### Music Lovers.

#### Condo.

Between all the collections and the scenes that we have reproduced and drawings realized, the building is definitely one that has given us more satisfactions. Our designers wanted to put a piece of their lives. You can see then the children, the dancing woman, the happy family and the pregnant woman, you can find a pc of you or a pc of your life among these images and identify with it.

The card chosen is in ivory color which is suitable for any type of ambient and forniture, windows, people, and decorations are made with the laser cutting technique.

Sculptor.