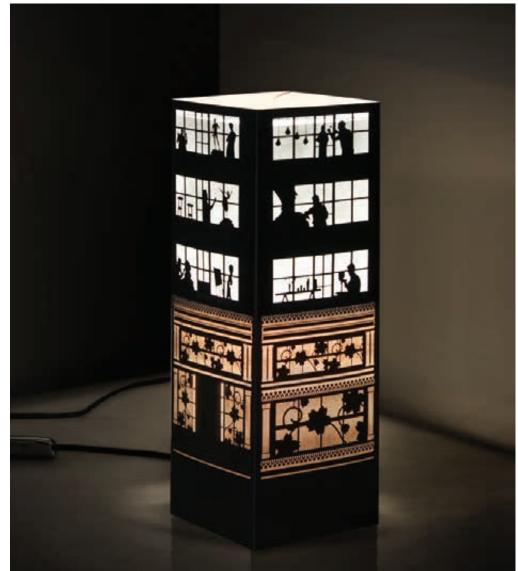

#### Condo.

Between all the collections and the scenes that we have reproduced and drawings realized, the building is definitely one that has given us more satisfactions. Our designers wanted to put a piece of their lives. You can see then the children, the dancing woman, the happy family and the pregnant woman, you can find a pc of you or a pc of your life among these images and identify with it.

The card chosen is in ivory color which is suitable for any type of ambient and forniture, windows, people, and decorations are made with the laser cutting technique.

Sculptor.