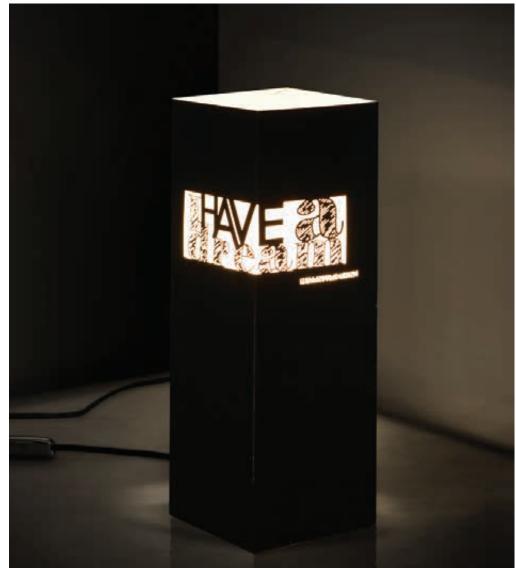

d intern.





### Cage.

A cute small cloud laser cut, this is what you can see once the lamp "Cage" is off. But once it is turned on, the inside light, shows an unexpected scene in a small cage, may be forgotten open by two little birds that just run away. A little poem told with pictures. The paper chosen is ivory paper, which is suitable forall types of ambient, the cloud made with the laser cutting technology allow the exit of the light. The tree, the cage and the birds are printed.





Portland.

IVORY CARDBOARD - MAGIC PRINT - SIZE:  $4,33 \times 4,33 \times 12,60$  in

318\_MAR





Sea.





Dog.





Cat and chair.

IVORY CARDBOARD - MAGIC PRINT - SIZE:  $4,33 \times 4,33 \times 12,60$  in





Otto.

IVORY CARDBOARD - MAGIC PRINT - SIZE:  $4,33 \times 4,33 \times 12,60$  in





Martin.

BLACK CARDBOARD - LASER CUTTING - SIZE:  $4,33 \times 4,33 \times 12,60$  in

803\_AVE





Steve Jobs.

133\_JOB





#### Pablo Picasso.

BLACK CARDBOARD - LASER CUTTING - SIZE:  $4,33 \times 4,33 \times 12,60$  in

323\_PIC





JFK moon.





# Statue of liberty.

032\_STL





#### New York.

The icon city by definition, inspired by a very urban collection. To give your home an iternationa spirit and trendy, typical of those who love the atmosphere of large cities. The cardboard used for this product line is white and pearled black, inside it's white. It allows to emphasize the carvings and brighten the room in which it is placed. The design of the city of New York has been achieved with laser cutting technique.





### Flower.





Colors.

674\_STO





Super cool.

242\