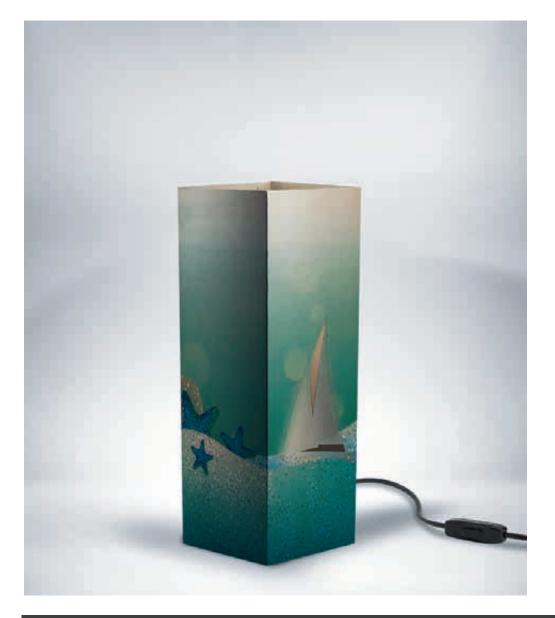

Portland.

IVORY CARDBOARD - MAGIC PRINT - SIZE:  $4,33 \times 4,33 \times 12,60$  in

318\_MAR

Sea.

Dog.

Cat and chair.

IVORY CARDBOARD - MAGIC PRINT - SIZE:  $4,33 \times 4,33 \times 12,60$  in

Otto.