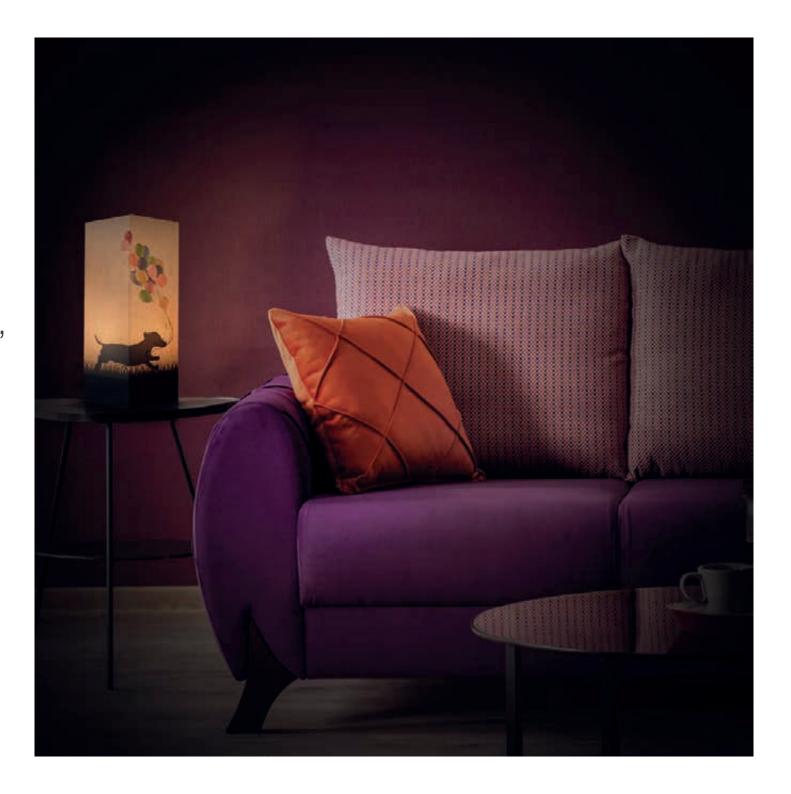

#### Butterflies.

Imagine bringing the warm glow of a perfect sunset in your home or office. This is the effect of this lamp.

When it's turned off, the outside of the lampshade is sharply decorated with outlines of butterfly wings, lighting the lamp, the glow from the inside shows the image of a silhouette of a field of tall grass and wildflowers, through which the bright butterflies seem to float.

The card chosen is ivory color, suitable to all types of environment, the fly of the butterflies is made by laser cutting and the wings can be lifted up as you like.