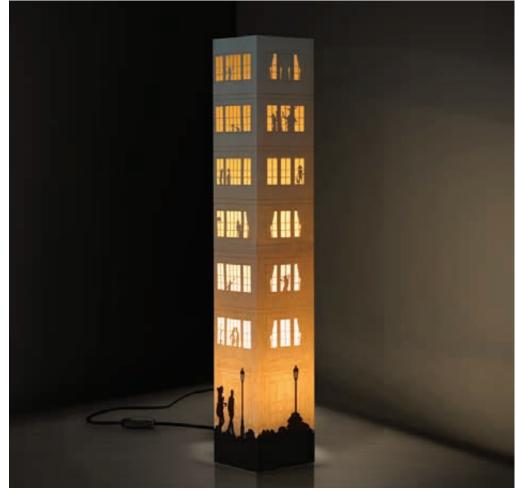

#### Liberty.

Between all the collections and the scenes that we have reproduced and drawings realized, the building is definitely one that has given us more satisfactions. Our designers wanted to put a piece of their lives. You can see then the children, the dancing woman, the happy family and the pregnant woman, you can find a pc of you or a pc of your life among these images and identify with it. The card chosen is in ivory color which is suitable for any type of ambient and forniture, windows, people, and decorations are made with the laser cutting technique.