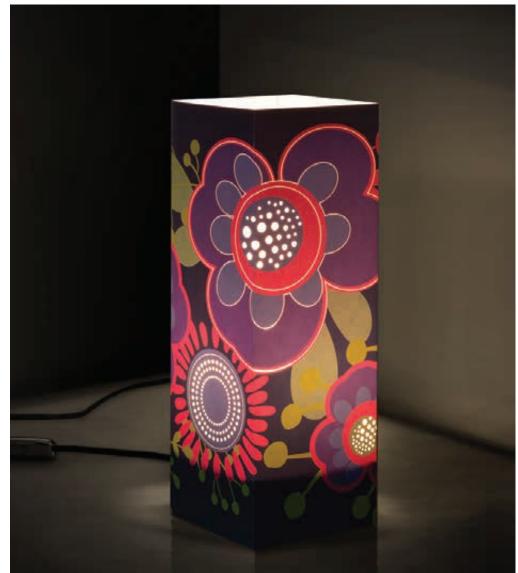

AGIC PRINT - SIZE:  $4,33 \times 4,33 \times 12,60$  in





Martin.

BLACK CARDBOARD - LASER CUTTING - SIZE:  $4,33 \times 4,33 \times 12,60$  in

803\_AVE





Steve Jobs.

133\_JOB





#### Pablo Picasso.

BLACK CARDBOARD - LASER CUTTING - SIZE:  $4,33 \times 4,33 \times 12,60$  in

323\_PIC





JFK moon.





# Statue of liberty.

032\_STL





#### New York.

The icon city by definition, inspired by a very urban collection. To give your home an iternationa spirit and trendy, typical of those who love the atmosphere of large cities. The cardboard used for this product line is white and pearled black, inside it's white. It allows to emphasize the carvings and brighten the room in which it is placed. The design of the city of New York has been achieved with laser cutting technique.





### Flower.





Colors.

674\_STO





Super cool.

242\_SKU





Cat.

609\_CAT





Love.





### Music Lovers.





#### Condo.

Between all the collections and the scenes that we have reproduced and drawings realized, the building is definitely one that has given us more satisfactions. Our designers wanted to put a piece of their lives. You can see then the children, the dancing woman, the happy family and the pregnant woman, you can find a pc of you or a pc of your life among these images and identify with it.

The card chosen is in ivory color which is suitable for any type of ambient and forniture, windows, people, and decorations are made with the laser cutting technique.





Sculptor.





#### Liberty.

Between all the collections and the scenes that we have reproduced and d