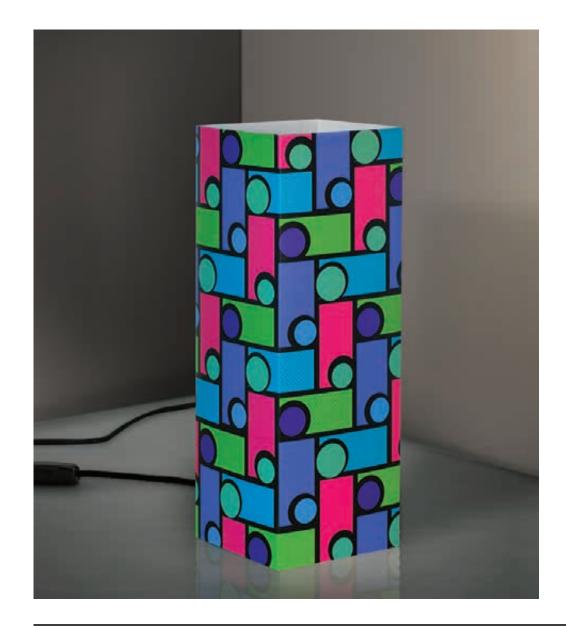

ZE:  $4,33 \times 4,33 \times 12,60$  in





Martin.

BLACK CARDBOARD - LASER CUTTING - SIZE:  $4,33 \times 4,33 \times 12,60$  in

803\_AVE





Steve Jobs.

133\_JOB





#### Pablo Picasso.

BLACK CARDBOARD - LASER CUTTING - SIZE:  $4,33 \times 4,33 \times 12,60$  in

323\_PIC





JFK moon.





# Statue of liberty.

032\_STL





#### New York.

The icon city by definition, inspired by a very urban collection. To give your home an iternationa spirit and trendy, typical of those who love the atmosphere of large cities. The cardboard used for this product line is white and pearled black, inside it's white. It allows to emphasize the carvings and brighten the room in which it is placed. The design of the city of New York has been achieved with laser cutting technique.





### Flower.





Colors.

674\_STO





Super cool.

242\_SKU





Cat.

609\_CAT





Love.





### Music Lovers.





#### Condo.

Between all the collections and the scenes that we have reproduced and drawings realized, the building is definitely one that has given us more satisfactions. Our designers wanted to put a piece of their lives. You can see then the children, the dancing woman, the happy family and the pregnant woman, you can find a pc of you or a pc of your life among these images and identify with it.

The card chosen is in ivory color which is suitable for any type of ambient and forniture, windows, people, and decorations are made with the laser cutting technique.





Sculptor.





#### Liberty.

Between all the collections and the scenes that we have reproduced and drawings realize