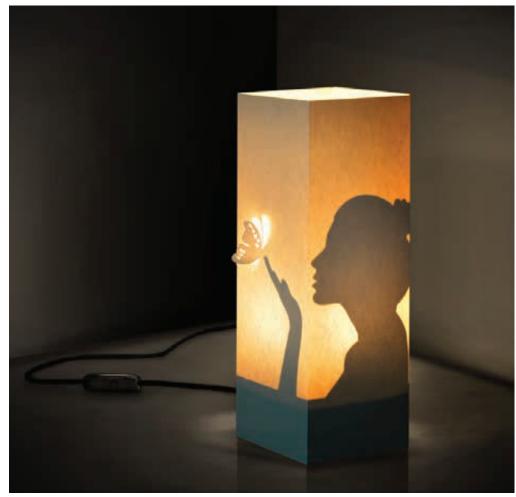

#### Woman.

Delicate and ethereal, with these two simple words we describes in full the beauty and the elegance of this lamp with the woman. A female shadow appear in which you may be imagine to recognize a friend, a mother, an important woman in your life, this makes it a suitable present for any important woman event.

The cardboard used is ivory, which is suitable to all types of ambient, the butterfly is made with the laser cutting technology in order to allow the opening.