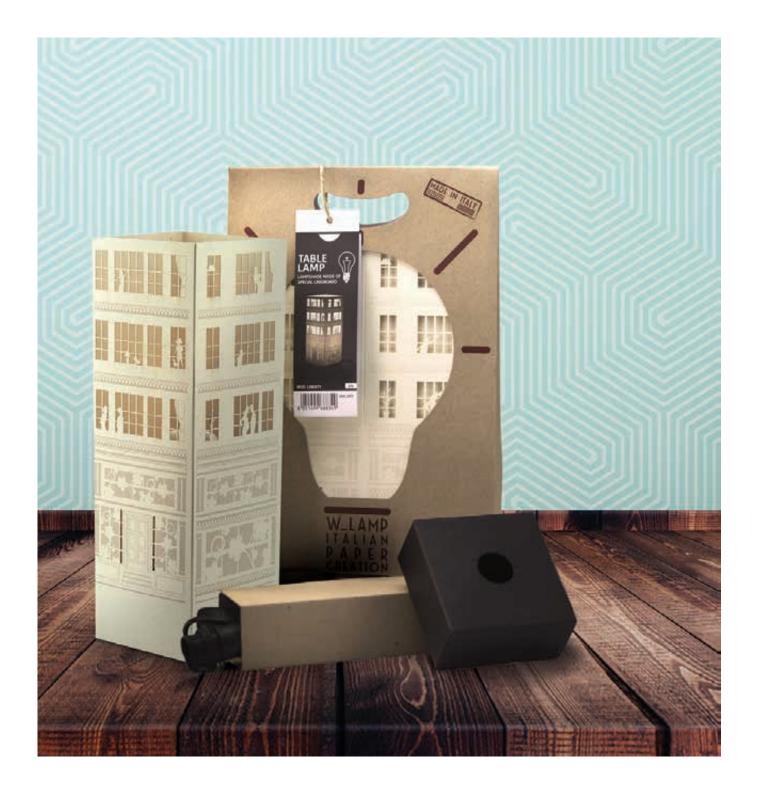

### Packaging.

with style.

The packaging structure is to carry thanks to its top handle.

Its shape has been specially designed to take a very little space, while its beauty is due the use of recycled paper and the care details.

Also the choice of the window on the front It has been specially designed with the aim of allowing to recognize immediately the subject that contains, subject that has been also printed on the label hung on the packing.

Each pack contains a base, a lamp shade, an electric cable and the instructions for the assembling.

Assemble a W-Lamp is very easy and it takes about 15 seconds.

The W-Lamp are a perfect gift idea for everyone.

#### CONTENT:

LAMPSHADE CARDBOARD 4,33 x 4,33 x 12,60 in / 25.19 in

CABLE WITH PLUG
AND SWITCH 110 / 220V
LAMPHOLDER BASE
ASSEMBLY INSTRUCTIONS
BULB NOT INCLUDED.

#### GIFT PACK SIZE:

HEIGHT 14.96 in WIDTH 9.45 in DEPTH 2.36 in WEIGHT 300 G

TECHNICAL INFORMATION

CAUTION U.S.A.:

RISK OF FIRE: MAX 15 WATT FLUORESCENT BULB.

MAX 11 WATT INCANDESCENCE BULB. VOLTAGE/
FREQUENCY 120 V / 60 HZ - MAX WATTAGE 11 W OR