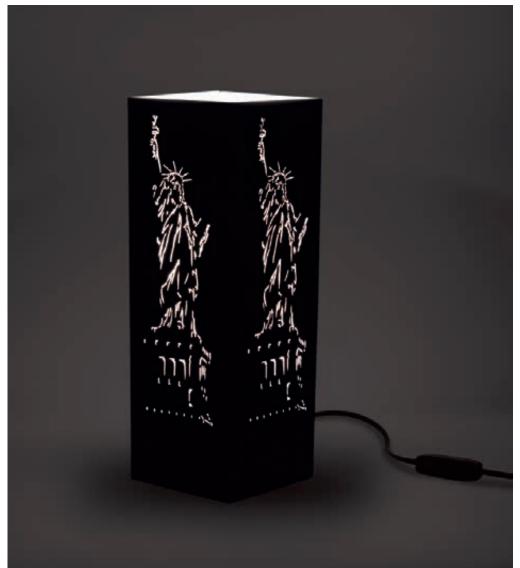

y. A little poem told with pictures. The paper chosen is ivory paper, which is suitable forall types of ambient, the cloud made with the laser cutting technology allow the exit of the light. The tree, the cage and the birds are printed.





Portland.

IVORY CARDBOARD - MAGIC PRINT - SIZE:  $4,33 \times 4,33 \times 12,60$  in

318\_MAR





Sea.





Dog.





Cat and chair.

IVORY CARDBOARD - MAGIC PRINT - SIZE:  $4,33 \times 4,33 \times 12,60$  in





Otto.

IVORY CARDBOARD - MAGIC PRINT - SIZE:  $4,33 \times 4,33 \times 12,60$  in





Martin.

BLACK CARDBOARD - LASER CUTTING - SIZE:  $4,33 \times 4,33 \times 12,60$  in

803\_AVE





Steve Jobs.

133\_JOB





#### Pablo Picasso.

BLACK CARDBOARD - LASER CUTTING - SIZE:  $4,33 \times 4,33 \times 12,60$  in

323\_PIC





JFK moon.





# Statue of liberty.

032\_STL





#### New York.

The icon city by definition, inspired by a very urban collection. To give your home an iternationa spirit and trendy, typical of those who love the atmosphere of large cities. The cardboard used for this product line is white and pearled black, inside it's white. It allows to emphasize the carvings and brighten the room in which it is placed. The design of the city of New York has been achieved with laser cutting technique.





### Flower.





Colors.

674\_STO





Super cool.

242\_SKU





Cat.

609\_CAT





Love.





### Music Lovers.





#### Condo.

Between all the collections and the scenes that we have reproduced and drawings realized, the building is definitely one that has given us more satisfactions. Our designers wanted