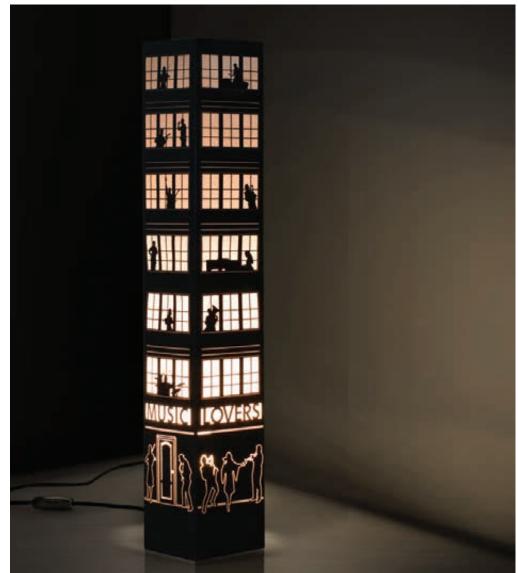

### Music Lovers.

#### Condo.

Between all the collections and the scenes that we have reproduced and drawings realized, the building is definitely one that has given us more satisfactions. Our designers wanted to put a piece of their lives. You can see then the children, the dancing woman, the happy family and the pregnant woman, you can find a pc of you or a pc of your life among these images and identify with it.

The card chosen is in ivory color which is suitable for any type of ambient and forniture, windows, people, and decorations are made with the laser cutting technique.

Sculptor.