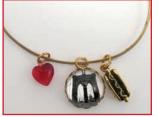

## **New York Charm Collection**

All bracelet combinations available as necklaces, all image cabochons available as 15mm or 18mm earrings

HGCHBR15 Brooklyn Bridge/Hotdog \$10.00 As Necklace \$12.50

HGCHBR14 Coney Island/Ferris Wheel \$10.00 As Necklace \$12.50

HGCHBRo<sub>2</sub> One Dollar/100 Dollar Bill \$10.00 As Necklace \$12.50

HGCHBR17 Queens/Unisphere \$10.00 As Necklace \$12.50

Typical Charm Necklace Style. Includes Cabochon, Charm and Bead 18" Chain \$12.50

HGER14 Hot Dog Earring available in 18mm or 15mm round \$10.80

HGCHBR18 Radio City/Popcorn \$10.00 As Necklace \$12.50

HGCHBR14 Hot Dog/Pretzel \$10.00 As Necklace \$12.50

**16** 

HGCHBR19 High Heel Shoe/Purse \$10.00 As Necklace \$12.50

HGCHN14 Hot Dog/Pretzel with 18" brass ball chain Necklace \$12.50

HGCHBR20 Williamsburg Bridge Empire State/Tour Bus \$10.00 As Necklace \$12.50

HGNR14 25mm round Hot Dog Necklace w/18" ball chain \$13.80 Add pretzel charm \$1.00