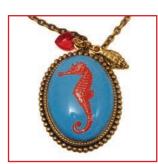

NCCHBR38 Lobster & Starfish \$10.00 As Necklace \$12.50

NCCHBR41 Seahorse & Sea Shell \$10.00 As Necklace \$12.50

GGCHBR16 Nantucket Map & Lighthouse \$10.00 As Necklace \$12.50

NCCHBR37 Whale Tail & Starfish \$10.00 As Necklace \$12.50

NCCHSN42 Ship & Ships Wheel \$10.00 As Necklace \$12.50

GGER16-15mm Nantucket Map 15mm round earrings \$10.00