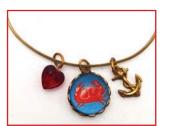

## By the Sea - Charm Collection

Bracelets - All bracelet combinations available as necklaces. All image cabochons are 15mm round

NCCHBR40 Anchor & Scallop Shell \$10.00 As Necklace \$12.50

NCCHBR39 Crab & Anchor \$10.00 As Necklace \$12.50