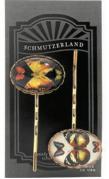

anatomy 101 heart & skull hairpins brass hp06

octopus & molar hairpins brass hp07

scorpion & beetle hairpins brass hp09

black & white butterfly hairpins brass inhp09

purple & green butterfly hairpins brass inhp15