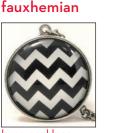

## $f a u x h e m i a n^{M}$

**Fauxhemian** features beautifully antiqued sterling silver plated settings and glass cabochons. Fauxhemian jewelry feels and looks substantial. The contemporary simplicity of the design allows Fauxhemian to work with any outfit, formal or casual.

All of our images are available in these settings. Handmade in the USA

**Large 38mm round necklace** featuring a generous 30mm glass cabochon in sterling silver plate setting with an 18" chain (24" & 31" chain available). **\$20.** 

**Small 24.5mm round necklace** with a 20mm glass cabochon in sterling silver plate setting with an 18" chain (24" & 31" chain available) **\$16.** 

Earrings - 18mm round sterling silver plate with a glass cabochon. **\$12.** 

**Adjustable Rings** – sterling silver plate with an 18mm round glass cabochon. The hidden adjustment sits below the setting to allow the ring to have a fitted look. **\$13.** 

Cufflinks - sterling silver plate with a 17mm glass cabochon. \$22.