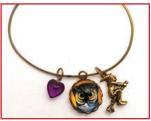

## Happy Halloween Collection

Bracelets - All bracelet combinations available as necklaces and 15mm round cabochon earrings

HWCHBR01 Black Cat/Witch on Broom Bracelet \$10.00 As Necklace \$12.50 Cat 15mm Earrings \$10.80

## charm farm

brass charm bracelet -15mm cabochon with bead and brass charm

18mm cabochon