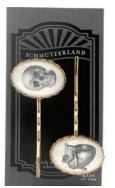

anatomy 101 heart & skull hairpins brass hp06

octopus & molar hairpins brass hp07

scorpion & beetle hairpins brass hp09

black & white butterfly hairpins brass inhp09

purple & green butterfly hairpins brass inhp15