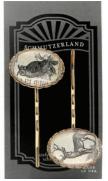

# hairpins

exotic peacock/leopard hairpins brass hp01

natural wonders leopard/zebra hairpins brass hp02

moths, moths, mo hairpins brass hp03

giddyup horse hairpins brass hp04

forest rangers deer & owl hairpins brass hp05