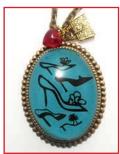

## Fashion Collection

Necklaces - All 30x40mm oval necklaces available as 25mm round

FDN01ch Fashion Shoe Turquoise/Purse \$17.00 W/o Charms \$16.20

FDN02ch Fashion Shoe Pink/Purse \$17.00 W/o Charms \$16.20

FDN03ch Fashion Shoe Yellow/Purse \$17.00 W/o Charms \$16.20

FDN07ch

Pink Lady/

\$17.00

High Heel Shoe

W/O Charms \$16.20

FDN04ch Fashion Shoe Blue/ Purse \$17.00 W/0 Charms \$16.20

FDN08ch Glasses/ High Heel Shoe \$17.00 W/o Charms \$16.20