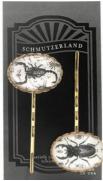

anatomy 101 heart & skull hairpins brass hp06

octopus & molar hairpins brass hp07

scorpion & beetle hairpins brass hp09

black & white butterfly hairpins brass inhp09

purple & green butterfly hairpins brass inhp15