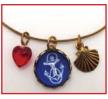

## charm farm

brass charm bracelet -15mm cabochon with bead and brass charm

18mm cabochon