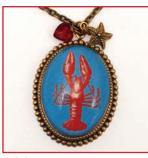

## By the Sea - Charm Collection

Bracelets - All bracelet combinations available as necklaces. All image cabochons are 15mm round

NCCHBR40 Anchor & Scallop Shell \$10.00 As Necklace \$12.50

NCCHBR39 Crab & Anchor \$10.00 As Necklace \$12.50

NCCHBR38 Lobster & Starfish \$10.00 As Necklace \$12.50

NCCHBR41 Seahorse & Sea Shell \$10.00 As Necklace \$12.50

GGCHBR16 Nantucket Map & Lighthouse \$10.00 As Necklace \$12.50

NCCHBR37 Whale Tail & Starfish \$10.00 As Necklace \$12.50