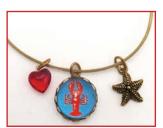

NCCHBR38 Lobster & Starfish \$10.00 As Necklace \$12.50

NCCHBR41 Seahorse & Sea Shell \$10.00 As Necklace \$12.50

GGCHBR16 Nantucket Map & Lighthouse \$10.00 As Necklace \$12.50

NCCHBR37 Whale Tail & Starfish \$10.00 As Necklace \$12.50