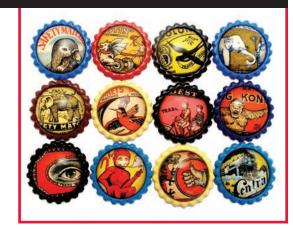

## matchbox

Back in the day, when matches were wooden and were packed in boxes, the more fun they looked, the more you wanted to strike a match. Well, these great old images will help strike up a conversation.