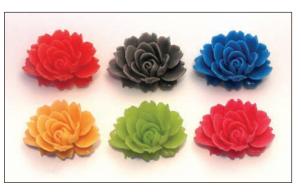

## victorian resin flowers

## Now available though our wholesale catalog, our popular Victorian resin flower jewelry.

These great classic flower designs, which are chrysanthemums and roses, are reminiscent of a by-gone era and are available in adjustable rings, stud earrings and hairpins. These value priced beauties come in a variety of colors, which are sure to suit any fashion palate.

## **Flower Rings**

\$3.00 each minimum order 36 pieces - \$108.00 First order bonus - We will ship your first flower ring order in an attractive black display tray free!!!

Flower Stud Earrings 2 sets per card - \$5.00 each minimum order 12 cards - \$60.00 (that's 24 pairs of earrings)

Flower Hairpins 2 hairpins per card - \$4.00 each minimum order 12 cards - \$48.00 (that's 24 hairpins)

Flower Brooches 45mm resin flowers from victorian molds \$4.00 each

All resin jewelry shipped in a variety of colors.