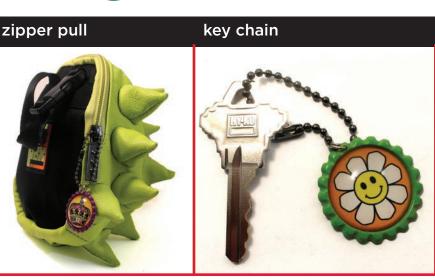

Featuring intriguing, eye catching images that express your personality, set in colorful flattened bottle cap settings. Wear them as necklaces or use them as zipper pulls or key chains. Brighten your style with SmashCaps.

sold in collections of **12 pieces for \$72.00** per set. All images are protected by 25mm round magnifying cabochons. Please specify 16" ball chain for necklaces or 4" ball chain for zipper pulls/key chain use.