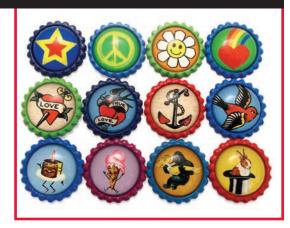

## happy together

A little of this and a little of that. Here's a collection of images that has a little something for everyone. Happy, fun, peace and love, celebrate a little.

Fun, new, eye catching themed cards, each with three pin back buttons, in collectable sets. A quick, fun pick up.