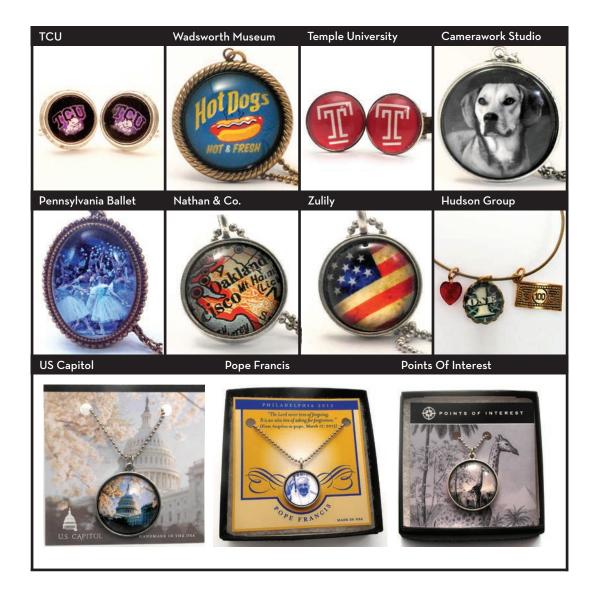

## charm farm

brass charm bracelet -15mm cabochon with bead and brass charm

18mm cabochon