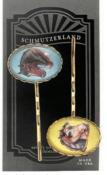

# hairpins

exotic peacock/leopard hairpins brass hp01

natural wonders leopard/zebra hairpins brass hp02

moths, moths, mo hairpins brass hp03

giddyup horse hairpins brass hp04

forest rangers deer & owl hairpins brass hp05