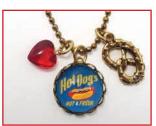

HGER14 Hot Dog Earring available in 18mm or 15mm round \$10.80

HGCHBR18 Radio City/Popcorn \$10.00 As Necklace \$12.50

HGCHBR14 Hot Dog/Pretzel \$10.00 As Necklace \$12.50

**16** 

HGCHBR19 High Heel Shoe/Purse \$10.00 As Necklace \$12.50

HGCHN14 Hot Dog/Pretzel with 18" brass ball chain Necklace \$12.50

HGCHBR20 Williamsburg Bridge Empire State/Tour Bus \$10.00 As Necklace \$12.50

HGNR14 25mm round Hot Dog Necklace w/18" ball chain \$13.80 Add pretzel charm \$1.00