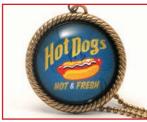

HGER14 Hot Dog Earring available in 18mm or 15mm round \$10.80

HGCHBR18 Radio City/Popcorn \$10.00 As Necklace \$12.50

HGCHBR14 Hot Dog/Pretzel \$10.00 As Necklace \$12.50

**16** 

HGCHBR19 High Heel Shoe/Purse \$10.00 As Necklace \$12.50

HGCHN14 Hot Dog/Pretzel with 18" brass ball chain Necklace \$12.50

HGCHBR20 Williamsburg Bridge Empire State/Tour Bus \$10.00 As Necklace \$12.50

HGNR14 25mm round Hot Dog Necklace w/18" ball chain \$13.80 Add pretzel charm \$1.00