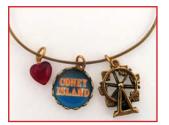

## By the Sea - Charm Collection

Bracelets - All bracelet combinations available as necklaces. All image cabochons are 15mm round

NCCHBR40 Anchor & Scallop Shell \$10.00 As Necklace \$12.50

NCCHBR39 Crab & Anchor \$10.00 As Necklace \$12.50

NCCHBR38 Lobster & Starfish \$10.00 As Necklace \$12.50

NCCHBR41 Seahorse & Sea Shell \$10.00 As Necklace \$12.50

GGCHBR16 Nantucket Map & Lighthouse \$10.00 As Necklace \$12.50

NCCHBR37 Whale Tail & Starfish \$10.00 As Necklace \$12.50

NCCHSN42 Ship & Ships Wheel \$10.00 As Necklace \$12.50

GGER16-15mm Nantucket Map 15mm round earrings \$10.00