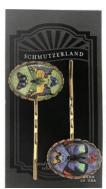

anatomy 101 heart & skull hairpins brass hp06

octopus & molar hairpins brass hp07

scorpion & beetle hairpins brass hp09

black & white butterfly hairpins brass inhp09

purple & green butterfly hairpins brass inhp15