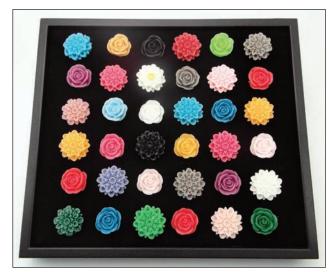

## victorian resin flowers

## Now available though our wholesale catalog, our popular Victorian resin flower jewelry.

These great classic flower designs, which are chrysanthemums and roses, are reminiscent of a by-gone era and are available in adjustable rings, stud earrings and hairpins. These value priced beauties come in a variety of colors, which are sure to suit any fashion palate.

## **Flower Rings**

\$3.00 each minimum order 36 pieces - \$108.00 First order bonus - We will ship your first flower ring order in an attractive black display tray free!!!

Flower Stud Earrings 2 sets per card - \$5.00 each minimum order 12 cards - \$60.00 (that's 24 pairs of earrings)

Flower Hairpins 2 hairpins per card - \$4.00 each minimum order 12 cards - \$48.00 (that's 24 hairpins)

Flower Brooches 45mm resin flowers from victorian molds \$4.00 each

All resin jewelry shipped in a variety of colors.