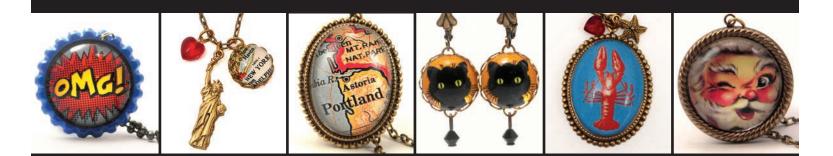

## smashcaps

necklaces 25mm cabochon

earrings

small necklace 20mm cabochon

Imaginative, whimsical, creative, fun, thought provoking – all of the things that make you, who you are. Now you can show off your individuality with SmashCaps, a new line, from the makers of Schmutzerland.

Featuring intriguing, eye catching images that express your personality, set in colorful flattened bottle cap settings. Wear them as necklaces or use them as zipper pulls or key chains. Brighten your style with SmashCaps.

sold in collections of **12 pieces for \$72.00** per set. All images are protected by 25mm round magnifying cabochons. Please specify 16" ball chain for necklaces or 4" ball chain for zipper pulls/key chain use.