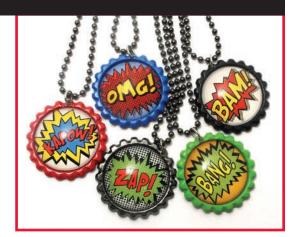

## comic explosion!!!

Your favorite comic book action words in colorful settings, a super hero's delight. Available as necklaces, key chains/ zipper pulls, rings and hairpins