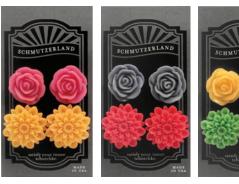

## victorian resin flowers

## Now available though our wholesale catalog, our popular Victorian resin flower jewelry.

These great classic flower designs, which are chrysanthemums and roses, are reminiscent of a by-gone era and are available in adjustable rings, stud earrings and hairpins. These value priced beauties come in a variety of colors, which are sure to suit any fashion palate.

## **Flower Rings**

\$3.00 each minimum order 36 pieces - \$108.00 First order bonus - We will ship your first flower ring order in an attractive black display tray free!!!

Flower Stud Earrings 2 sets per card - \$5.00 each minimum order 12 cards - \$60.00 (that's 24 pairs of earrings)