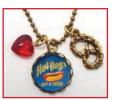

HGER14 Hot Dog Earring available in 18mm or 15mm round \$10.80

HGCHBR18 Radio City/Popcorn \$10.00 As Necklace \$12.50

HGCHBR14 Hot Dog/Pretzel \$10.00 As Necklace \$12.50

**16** 

HGCHBR19 High Heel Shoe/Purse \$10.00 As Necklace \$12.50

HGCHN14 Hot Dog/Pretzel with 18" brass ball chain Necklace \$12.50

HGCHBR20 Williamsburg Bridge Empire State/Tour Bus \$10.00 As Necklace \$12.50

HGNR14 25mm round Hot Dog Necklace w/18" ball chain \$13.80 Add pretzel charm \$1.00