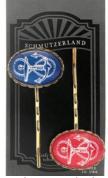

# hairpins

exotic peacock/leopard hairpins brass hp01

natural wonders leopard/zebra hairpins brass hp02

moths, moths, mo hairpins brass hp03

giddyup horse hairpins brass hp04

forest rangers deer & owl hairpins brass hp05

anatomy 101 heart & skull hairpins brass hp06

octopus & molar hairpins brass hp07

scorpion & beetle hairpins brass hp09

black & white butterfly hairpins brass inhp09

purple & green butterfly hairpins brass inhp15