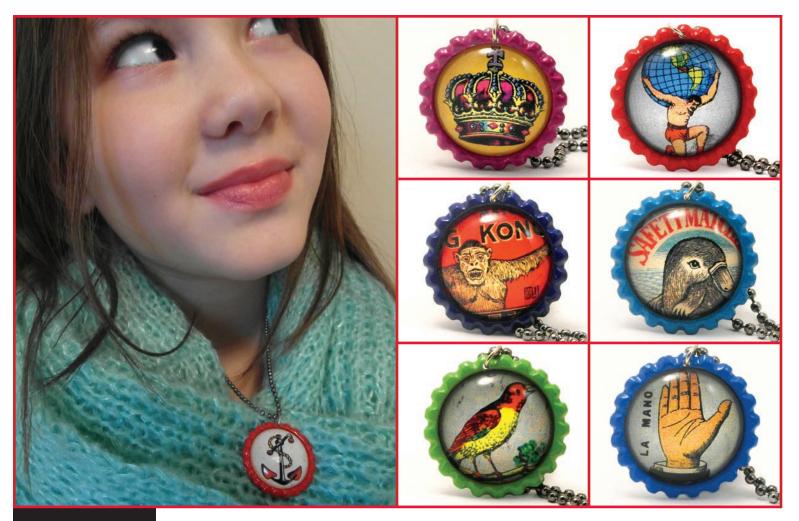

Imaginative, whimsical, creative, fun, thought provoking – all of the things that make you, who you are. Now you can show off your individuality with SmashCaps, a new line, from the makers of Schmutzerland.

Featuring intriguing, eye catching images that express your personality, set in colorful flattened bottle cap settings. Wear them as necklaces or use them as zipper pulls or key chains. Brighten your style with SmashCaps.

sold in collections of **12 pieces for \$72.00** per set. All images are protected by 25mm round magnifying cabochons. Please specify 16" ball chain for necklaces or 4" ball chain for zipper pulls/key chain use.