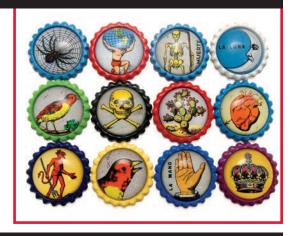

## iay caramba!

Try your luck, with these stunning pieces with illustrations from Mexican Loteria cards. Each attractive image has a special meaning, your fortune awaits.