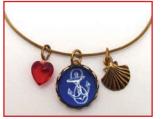

## By the Sea - Charm Collection

Bracelets - All bracelet combinations available as necklaces. All image cabochons are 15mm round

NCCHBR40 Anchor & Scallop Shell \$10.00 As Necklace \$12.50

NCCHBR39 Crab & Anchor \$10.00 As Necklace \$12.50