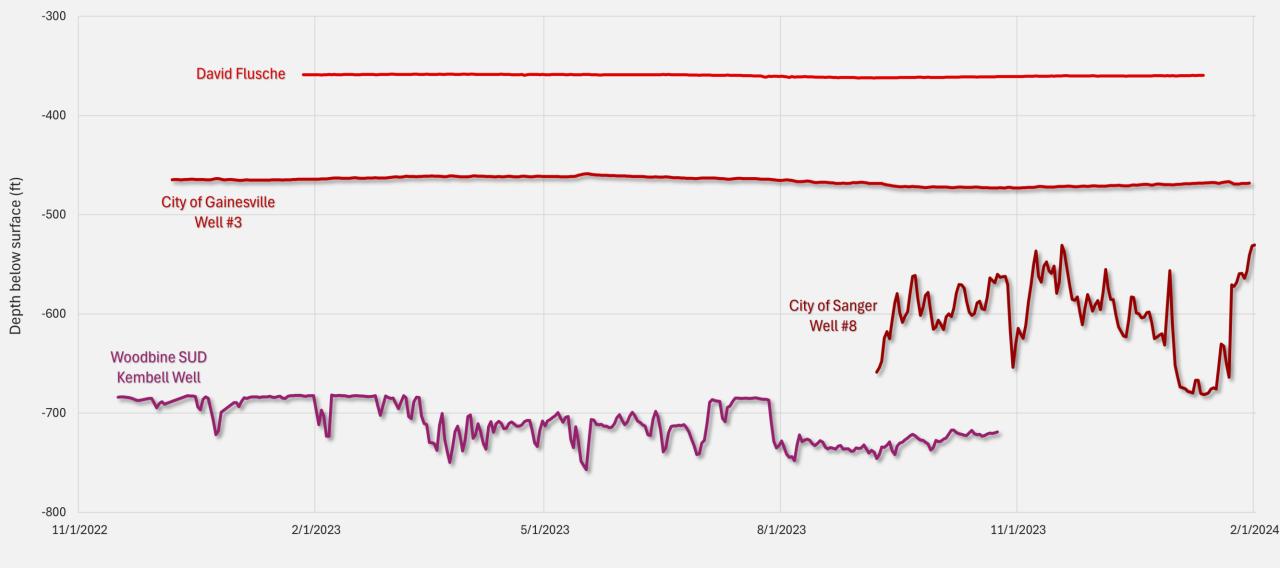

#### Antlers Probe Data – Daily Mean

City of Gainesville Well #3 (Antlers)
Daily Mode of Depth

#### Woodbine Probe Data – Daily Mean