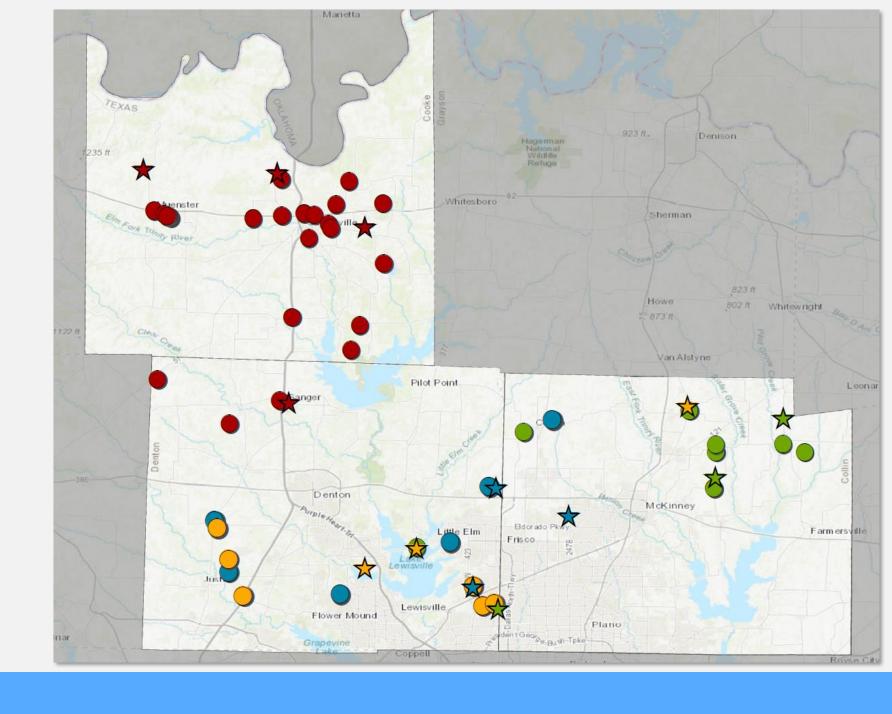

# NORTH TEXAS NORTH TEXAS GROUNDWATER CONSERVATION DISTRICT

Well Monitoring 2024

57 Wells

**27 Antlers** 

9 Paluxy

**10 Twin Mtns** 

11 Woodbine

13 Probes (★)

### Probe Deployments

**4 Antlers** 

3 Paluxy

3 Twin Mtns

3 Woodbine