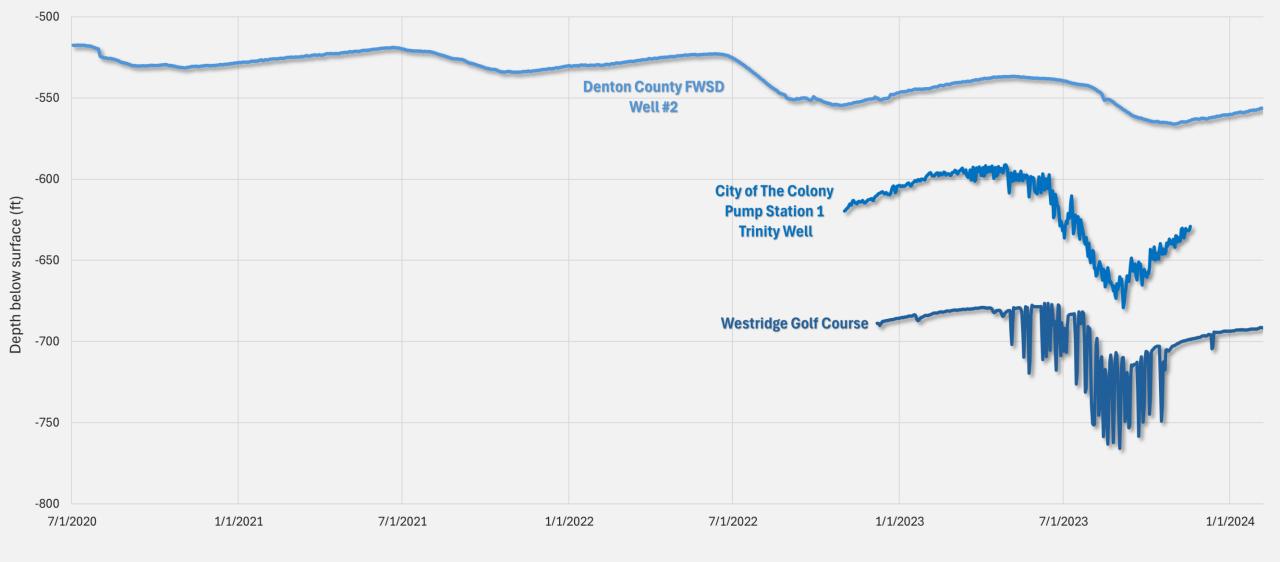

#### Twin Mountains Probe Data – Daily Mean

Denton County FWSD Well #2 (Twin Mtns)
Daily Mode of Depth