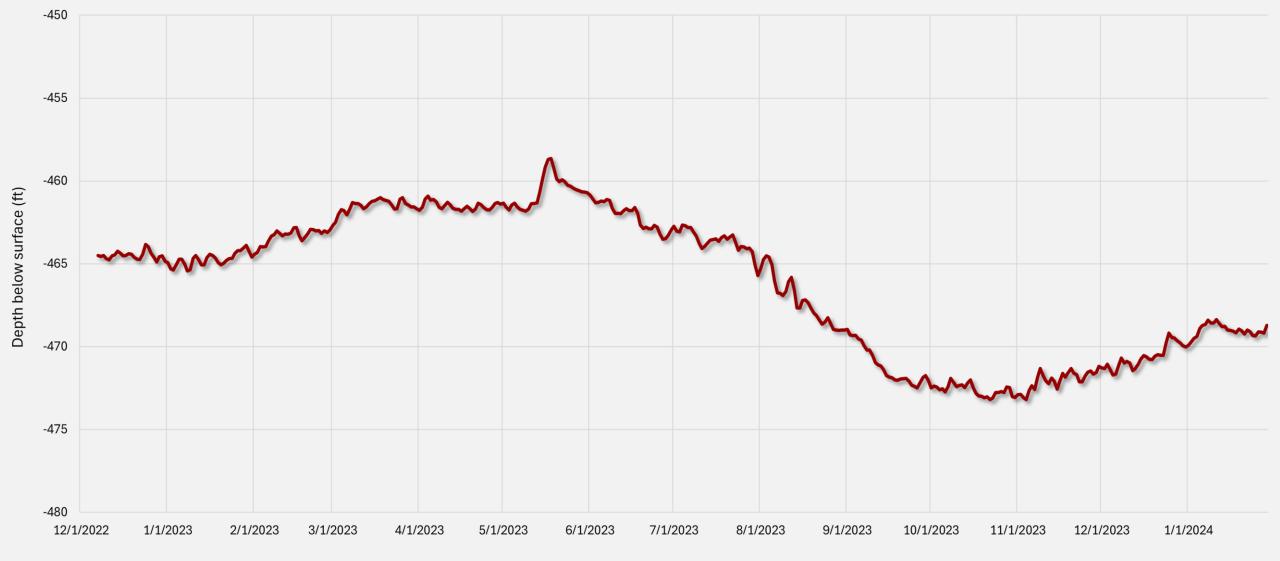

#### Antlers Probe Data – Daily Mean

City of Gainesville Well #3 (Antlers)
Daily Mode of Depth