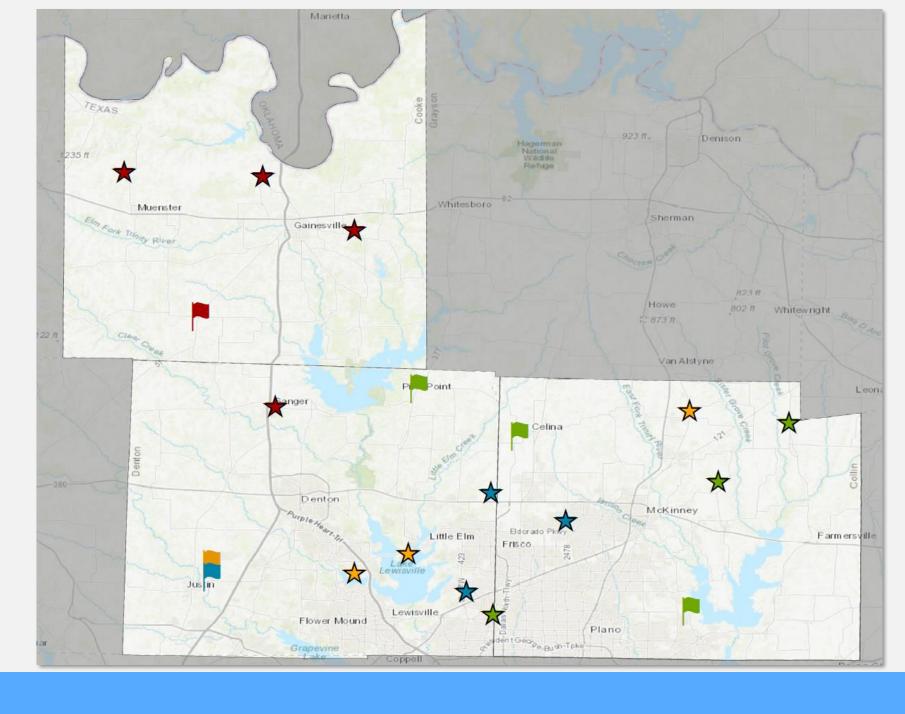

# NORTH TEXAS NORTH TEXAS GROUNDWATER CONSERVATION DISTRICT

Well Monitoring 2024

57 Wells

**27 Antlers** 

9 Paluxy

**10 Twin Mtns** 

11 Woodbine

13 Probes (★)

### Probe Deployments

**4 Antlers** 

3 Paluxy

3 Twin Mtns

3 Woodbine