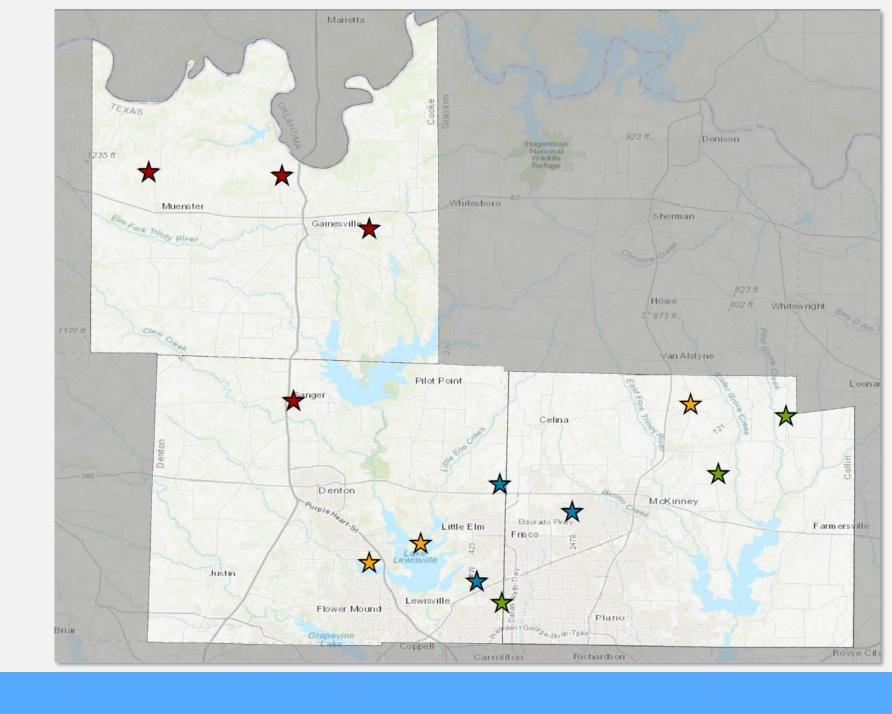

TER CONSERVATION DISTRICT

Well Monitoring 2024



57 Wells

**27 Antlers** 

9 Paluxy

**10 Twin Mtns** 

11 Woodbine

13 Probes (★)





### Mean Well Level Changes (ft)

| Location     | 2020-2021 | 2021-2022 | 2022-2023 | 2023-2024 |
|--------------|-----------|-----------|-----------|-----------|
| Districtwide | -1.1      | 8.0       | -11.0     | -10.9     |
| Trinity      | -3.0      | 9.7       | -10.9     | -10.7     |
| Woodbine     | 9.5       | 2.7       | -11.0     | -11.8     |
| Collin       | 4.0       | 1.5       | -11.3     | -14.0     |
| Cooke        | -5.7      | 13.2      | -8.7      | -8.9      |
| Denton       | 3.2       | -0.5      | -14.7     | -11.7     |



## CONTINUOUS MONITORING





### Probe Deployments

**4 Antlers** 

3 Paluxy

3 Twin Mtns

3 Woodbine







#### Antlers Probe Data – Daily Mean







City of Gainesville Well #3 (Antlers)
Daily Mode of Depth







#### Paluxy Probe Data – Daily Mean







#### Twin Mountains Probe Data – Daily Mean







Denton County FWSD Well #2 (Twin Mtns)
Daily Mode of Depth







#### Woodbine Probe Data – Daily Mean





#### PROBE PERFORMANCE

- Accounts for 4 out of 5 'spot shot' measurements
- Can find depth within 1 minute
- May read 1-2' off from a tape
- Billingsley probe integrated with well's remote monitoring telemetry

- Susceptible to erroneous reads due to sonic nature
- Gaps in data log must be found manually
- Ongoing maintenance:
  - 2 repaired from lightning damage and moisture accumulation in microphone
  - 1 battery replaced



Candidates
for Future
Probe
Deployments





# NO