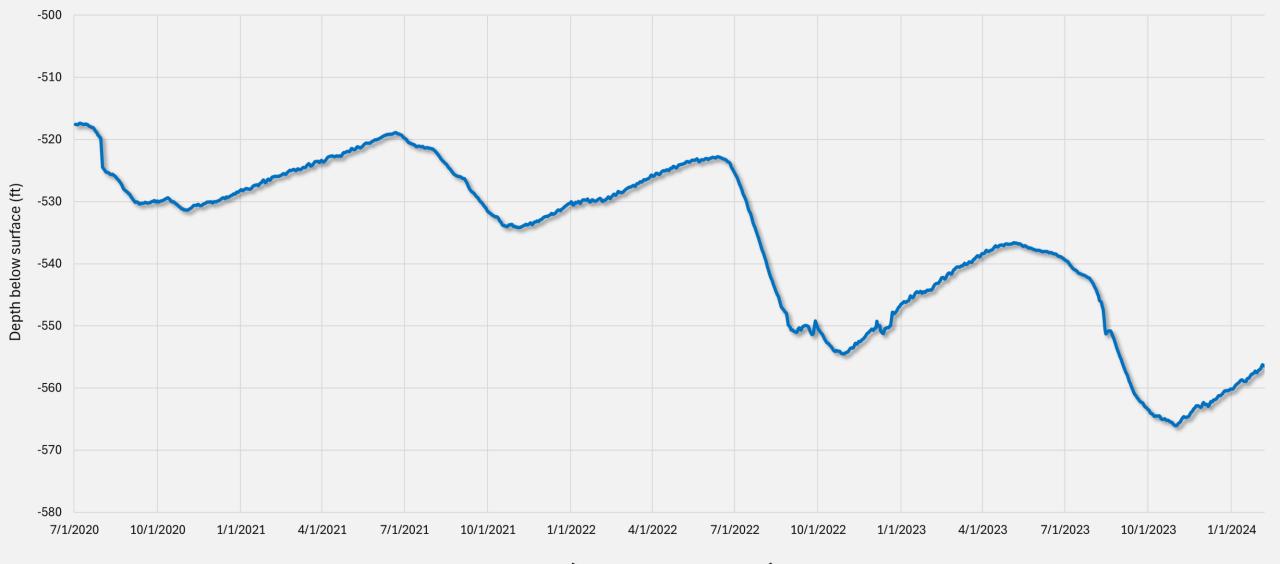

#### Antlers Probe Data – Daily Mean

City of Gainesville Well #3 (Antlers)
Daily Mode of Depth