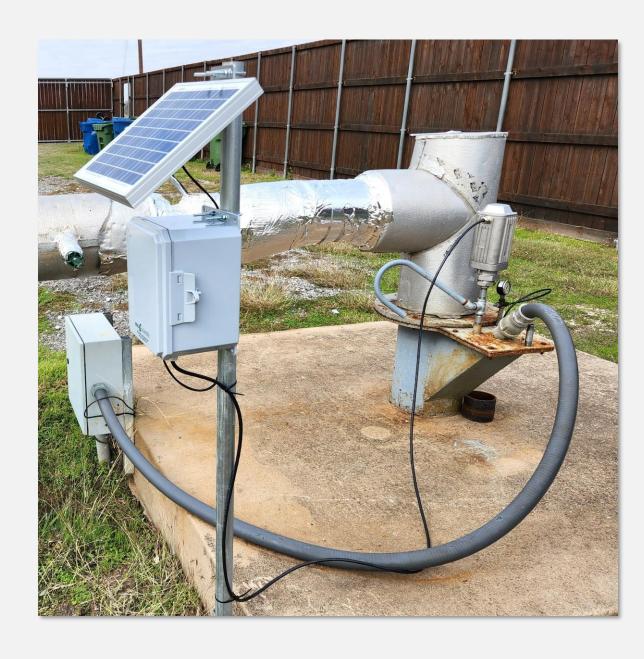

#### PROBE PERFORMANCE

- Accounts for 4 out of 5 'spot shot' measurements
- Can find depth within 1 minute
- May read 1-2' off from a tape
- Billingsley probe integrated with well's remote monitoring telemetry

- Susceptible to erroneous reads due to sonic nature
- Gaps in data log must be found manually
- Ongoing maintenance:
  - 2 repaired from lightning damage and moisture accumulation in microphone
  - 1 battery replaced