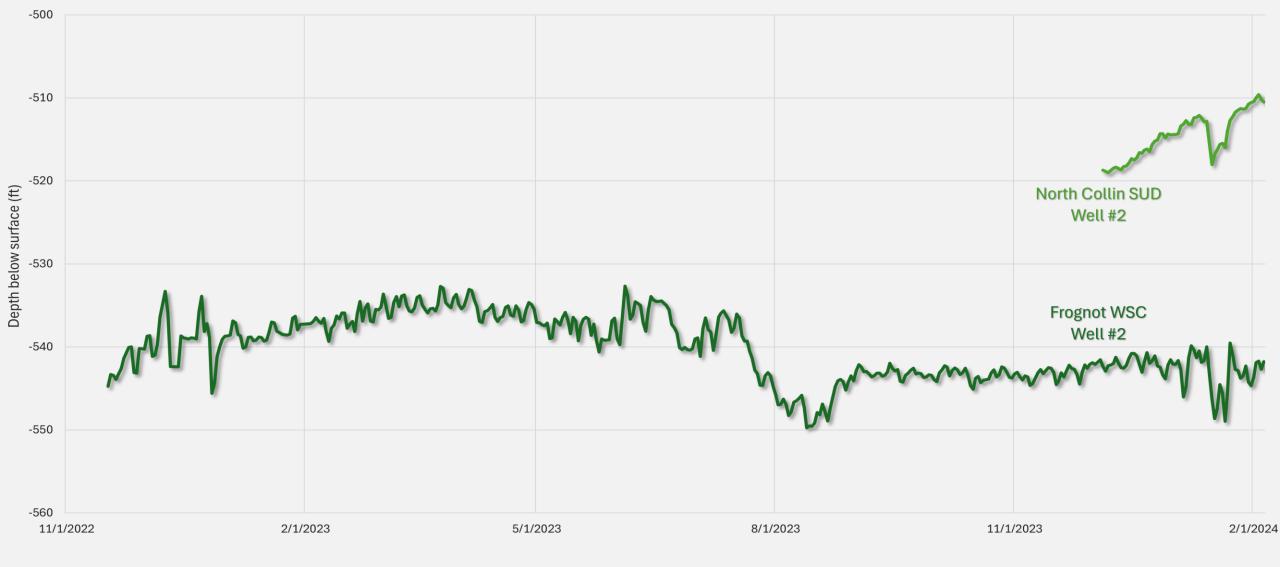

----|-----------|-----------|
| Districtwide | -1.1      | 8.0       | -11.0     | -10.9     |
| Trinity      | -3.0      | 9.7       | -10.9     | -10.7     |
| Woodbine     | 9.5       | 2.7       | -11.0     | -11.8     |
| Collin       | 4.0       | 1.5       | -11.3     | -14.0     |
| Cooke        | -5.7      | 13.2      | -8.7      | -8.9      |
| Denton       | 3.2       | -0.5      | -14.7     | -11.7     |



## CONTINUOUS MONITORING





### Probe Deployments

**4 Antlers** 

3 Paluxy

3 Twin Mtns

3 Woodbine







#### Antlers Probe Data – Daily Mean







City of Gainesville Well #3 (Antlers)
Daily Mode of Depth







#### Paluxy Probe Data – Daily Mean







#### Twin Mountains Probe Data – Daily Mean







Denton County FWSD Well #2 (Twin Mtns)
Daily Mode of Depth







#### Woodbine Probe Data – Daily Mean





#### PROBE PERFORMANCE

- Accounts for 4 out of 5 'spot shot' measurements
- Can find depth within 1 minute
- May read 1-2' off from a tape
- Billingsley probe integrated with well's remote monitoring telemetry

- Susceptible to erroneous reads due to sonic nature
- Gaps in data log must be found manually
- Ongoing maintenance:
  - 2 repaired from lightning damage and moisture accumulation in microphone
  - 1 battery replaced



Candidates
for Future
Probe
Deployments





# NORTH TEXAS NORTH TEXAS GROUNDWATER CONSERVATION DISTRICT

Well Monitoring 2024