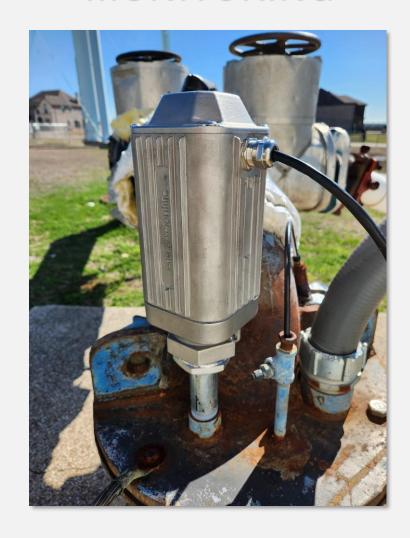

#### PROBE PERFORMANCE

- Accounts for 4 out of 5 'spot shot' measurements
- Can find depth within 1 minute
- May read 1-2' off from a tape
- Billingsley probe integrated with well's remote monitoring telemetry

- Susceptible to erroneous reads due to sonic nature
- Gaps in data log must be found manually
- Ongoing maintenance:
  - 2 repaired from lightning damage and moisture accumulation in microphone
  - 1 battery replaced