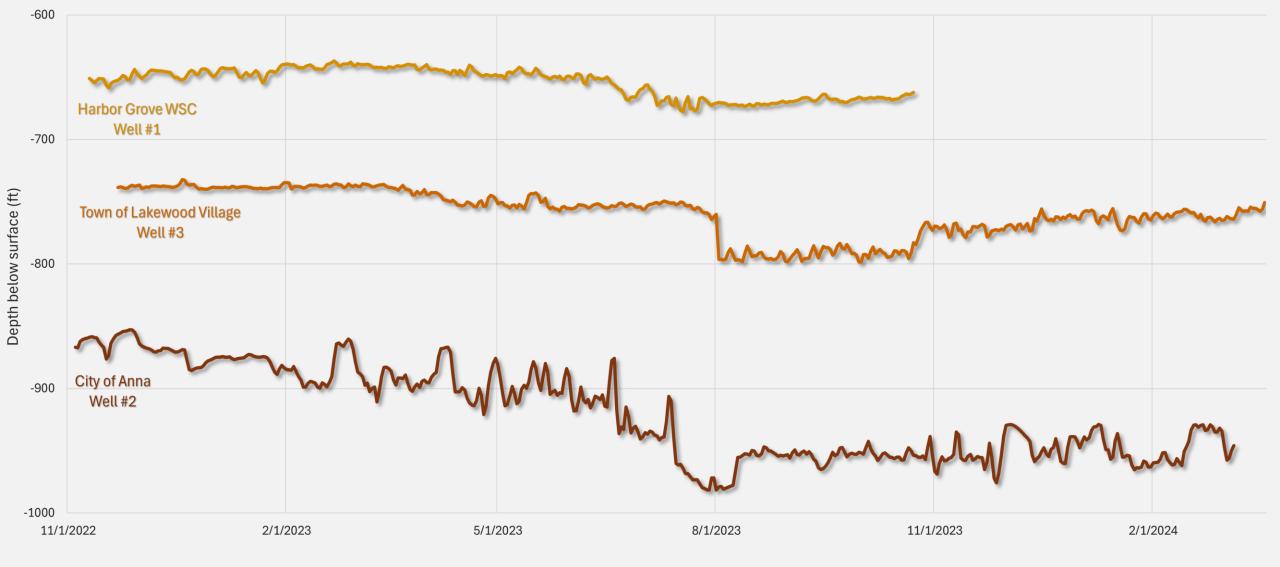

dbine

13 Probes (★)





### Mean Well Level Changes (ft)

| Location     | 2020-2021 | 2021-2022 | 2022-2023 | 2023-2024 |
|--------------|-----------|-----------|-----------|-----------|
| Districtwide | -1.1      | 8.0       | -11.0     | -10.9     |
| Trinity      | -3.0      | 9.7       | -10.9     | -10.7     |
| Woodbine     | 9.5       | 2.7       | -11.0     | -11.8     |
| Collin       | 4.0       | 1.5       | -11.3     | -14.0     |
| Cooke        | -5.7      | 13.2      | -8.7      | -8.9      |
| Denton       | 3.2       | -0.5      | -14.7     | -11.7     |



## CONTINUOUS MONITORING





### Probe Deployments

**4 Antlers** 

3 Paluxy

3 Twin Mtns

3 Woodbine







#### Antlers Probe Data – Daily Mean







City of Gainesville Well #3 (Antlers)
Daily Mode of Depth







#### Paluxy Probe Data – Daily Mean







#### Twin Mountains Probe Data – Daily Mean







Denton County FWSD Well #2 (Twin Mtns)
Daily Mode of Depth







#### Woodbine Probe Data – Daily Mean





#### PROBE PERFORMANCE

- Accounts for 4 out of 5 'spot shot' measurements
- Can find depth within 1 minute
- May read 1-2' off from a tape
- Billingsley probe integrated with well's remote monitoring telemetry

- Susceptible to erroneous reads due to sonic nature
- Gaps in data log must be found manually
- Ongoing maintenance:
  - 2 repaired from lightning damage and moisture accumulation in microphone
  - 1 battery replaced



Candidates
for Future
Probe
Deployments





# NORTH TEXAS NORTH TEXAS GROUNDWATER CONSERVATION DISTRICT

Well Monitoring 2024