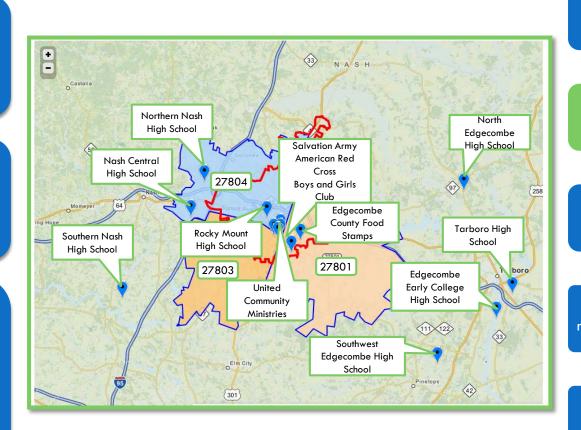

# Service organizations within Rocky Mount reach a large and diverse portion of the community....

12

### Nash County Schools:

28 Schools

Students: 17,812

Student-Teacher Ratio: 16.44

#### **Edgecombe County Schools:**

15 Schools

Students: 7,594

Student-Teacher Ratio: 16.92

### Service Organizations:

- Salvation Army
- American Red Cross
- Nash-Edgecombe Economic

Development

•Boys and Girls Club

Intro

Community outreach

Raise awareness

Data management

Summary

Sources: maps.google.com, usa.com

...and partnering with these organizations will provide access to populations not currently reached

13

# Examples of organizations in Rocky Mount we hope to reach

Intro

Community