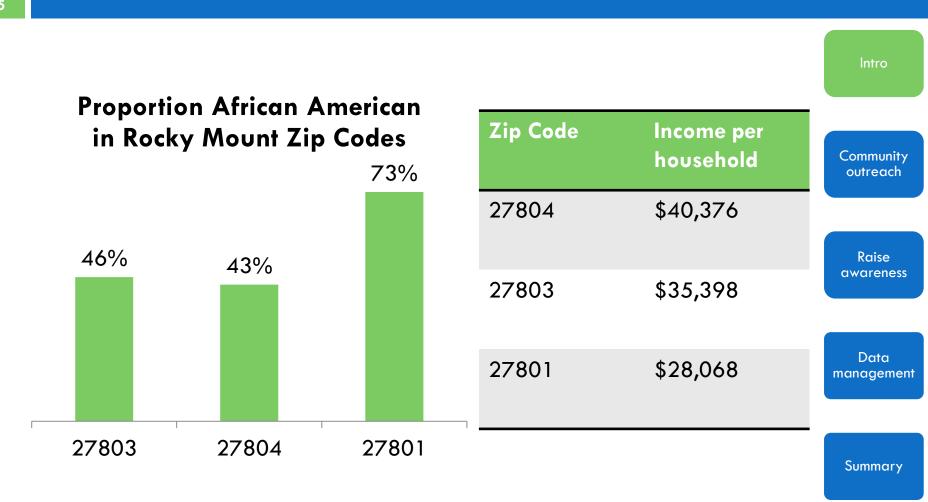

# Rocky Mount's various zip codes have different racial and economic patterns

55

Source: USA.com, Zipcode.org

## The Twin Counties demographics are quite different

| Nash                         | Edgecombe                    |
|------------------------------|------------------------------|
| Population: 87,420           | Population: 55,606           |
| Avg house value: 95,800      | Avg house value: 70,800      |
| Avg household income: 37,147 | Avg household income: 30,983 |
| Median age: 36.5             | Median age: 36.2             |