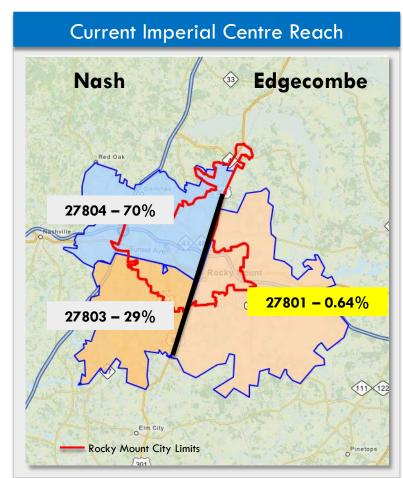

# ...and that compared to U.S. averages, the IC is not effectively engaging the Rocky Mount population

6

Percentage of U.S. adult population visiting museums/galleries

1992 2002 2008 All 26.7% 26.5% 22.7% IC's reach -By race/ethnicity 20% of Rocky Mount, but the Hispanic 17.% 16.1% 14.5% reach is uneven and unreliable\* Non-Hispanic White 28.6% 29.5% 26.0% African American 19.3% 14.8% 12.0% Other 28.4% 32.7% 23.4%

ntro

Community outreach

Raise awareness

Data management

Summary

Source: Demographic Transformation and the Future of Museums

\* - 20% estimate based on Arts Class attendance records