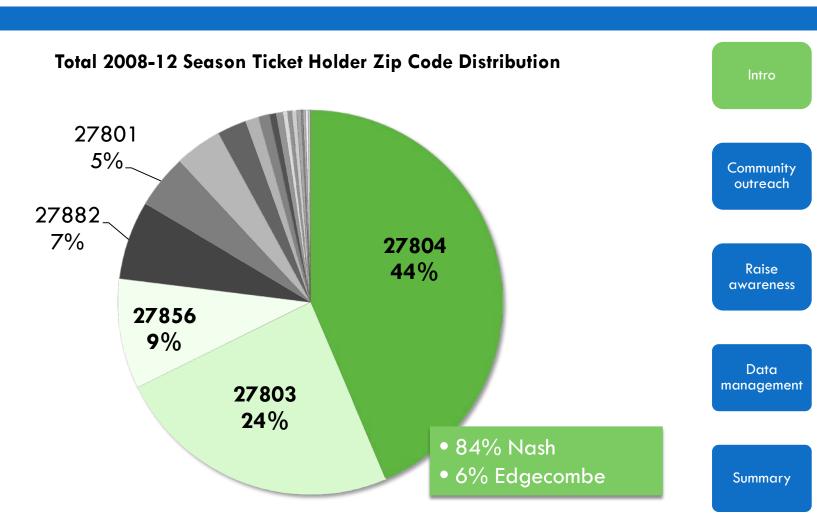

## Over the past 4 years, the majority of season ticket holders for the Theatre came from Nash County zip codes