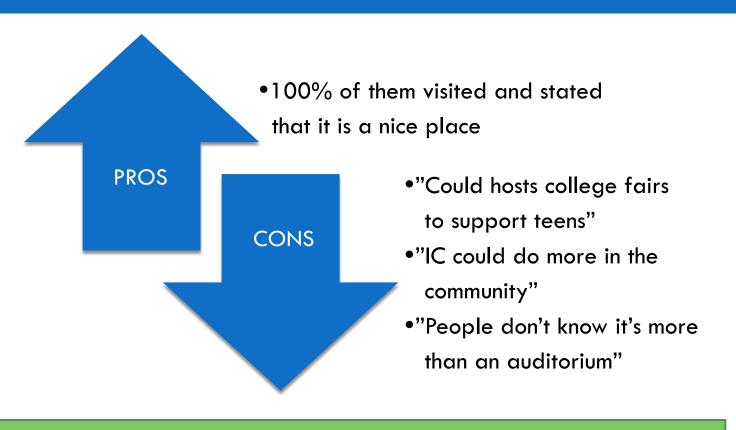

# ...finding that the IC is not reaching the entire Rocky Mount population, specifically those in Edgecombe County,...

6

| Research Method                   | Findings                                                                                                                                                     |  |
|-----------------------------------|--------------------------------------------------------------------------------------------------------------------------------------------------------------|--|
| Analyzed Art Class<br>Data        | Overwhelming majority of attendees come from Nash<br>County                                                                                                  |  |
| Surveyed Rocky Mount<br>Community | Edgecombe County was represented by only 13% of the responses received                                                                                       |  |
| Conducted Focus Groups            | Local students are not being effectively reached                                                                                                             |  |
| Church Leader<br>Interview        | "IC could do more in the community."                                                                                                                         |  |
| Community Interviews              | "When I think of the IC, I think of kids. When I go to<br>the IC, there's no one there. They should rotate it more<br>often. The Dunn Center does it great." |  |
| City Personnel<br>Interviews      | "The IC could do a better job of bringing art to the community."                                                                                             |  |
| Benchmarks                        | Area benchmarks were able to increase attendance with programs targeted to reach their underserved populations                                               |  |