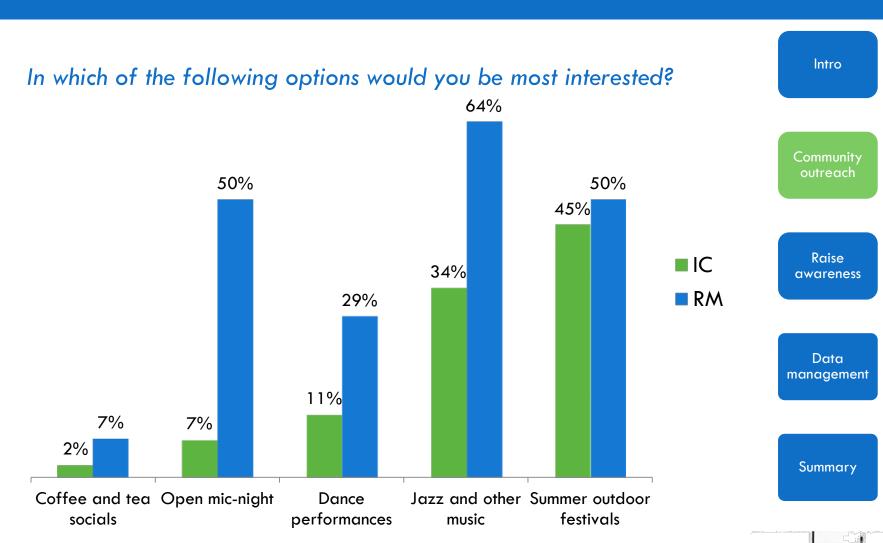

## The diverse Rocky Mount population is interested in a outdoor festivals and music-oriented events

23

Source: RM Survey, n=16