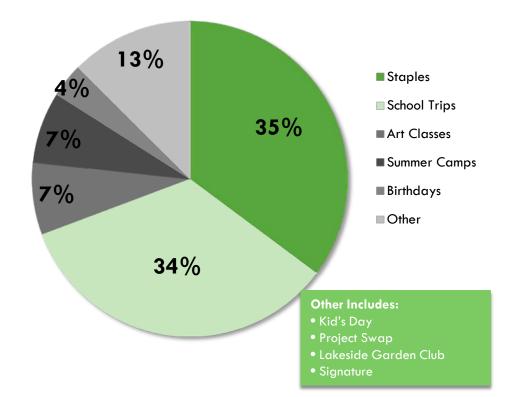

# Zumba and School Trips are the largest categories in the Art Education Center's attendance\*

62

Source: Imperial Centre Internal Data

63

#### Art Education Center Participation\* Breakdown 2012 - without Zumba

Intro

- TRPQG
- Ballroom
- Basketweavers
- EGA
- Open Clay Studio
- Artist in Residence
- Imperial Center School of Painting
- Japanese Embroidery
- Da Vinci After School

Source: Imperial Centre Internal Data

Community outreach

Raise awareness

Data management

Summary

\*Participation is defined as the number of unique people registered for each offering (reach)