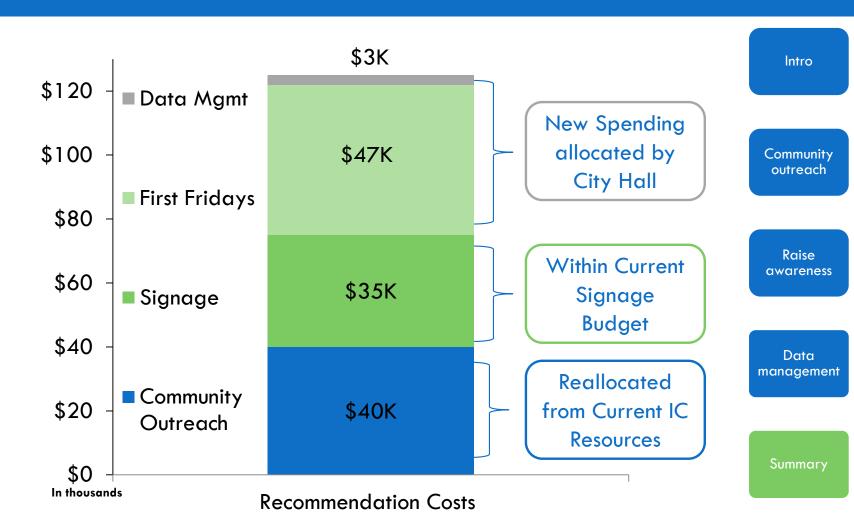

# ...and our recommendations can be implemented by reallocating current costs and spending an additional \$50K