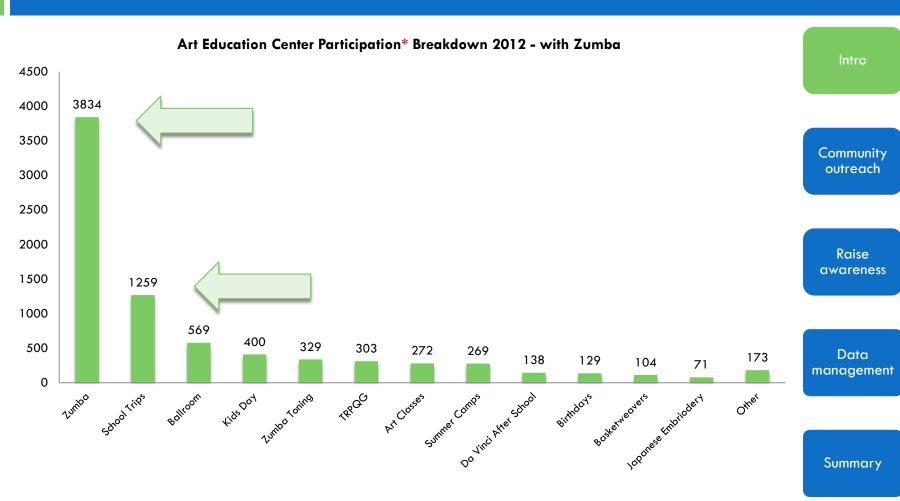

# Zumba and School Trips are the largest categories in the Art Education Center's attendance\*

62

Source: Imperial Centre Internal Data

63

#### Art Education Center Participation\* Breakdown 2012 - without Zumba

Intro

- TRPQG
- Ballroom
- Basketweavers
- EGA
- Open Clay Studio
- Artist in Residence
- Imperial Center School of Painting
- Japanese Embroidery
- Da Vinci After School

Source: Imperial Centre Internal Data

Community outreach

Raise awareness

Data management

Summary

\*Participation is defined as the number of unique people registered for each offering (reach)