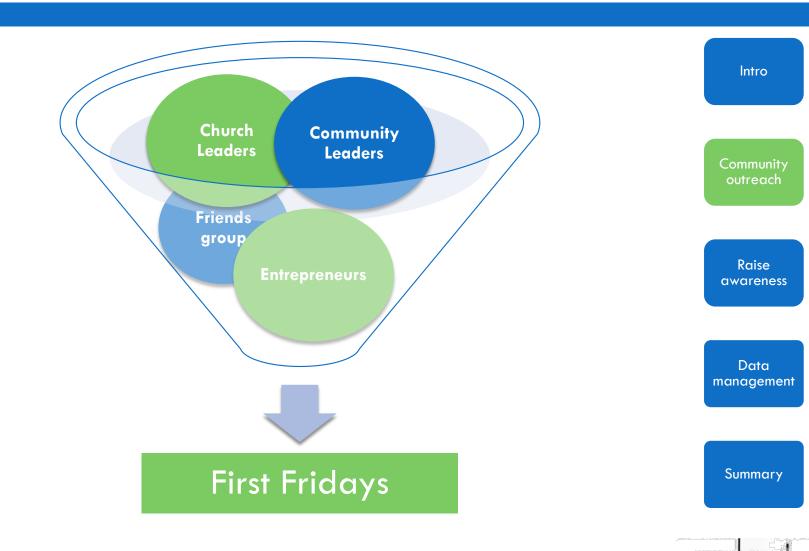

### <u>IC</u>

Addressing the community's needs will position IC as an anchor

Source: STAR Team Interviews

To serve a stronger purpose in the community, the IC will form a community advisory board (CAB) that will represent diverse key stakeholders

Key stakeholders are those who believe in the vision of a dynamic and Intro vibrant downtown, with the IC serving as the anchor for all to enjoy Entrepreneurs Community outreach Church and Community Leaders Raise awareness Friends of the Arts Center Data management Citizens of Rocky Mount Summary