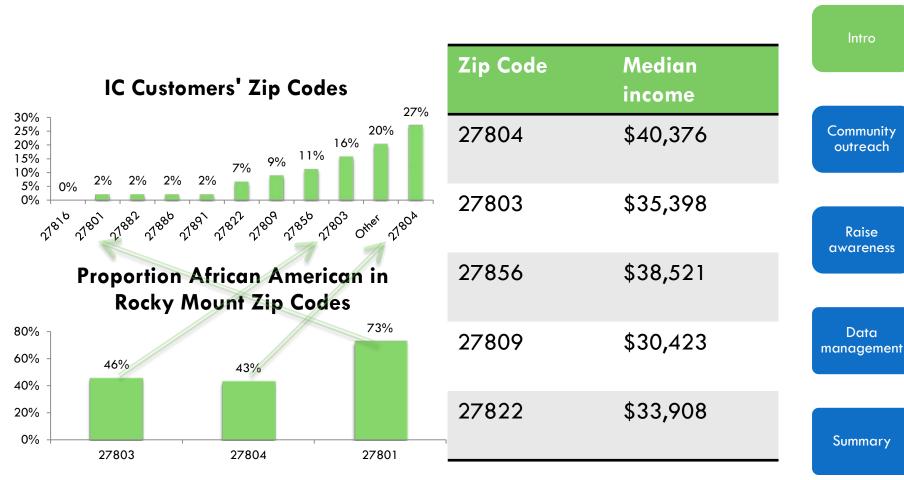

# Rocky Mount's various zip codes have different racial and economic patterns

55

Source: USA.com, Zipcode.org

## The Twin Counties demographics are quite different

| Nash                         | Edgecombe                    |
|------------------------------|------------------------------|
| Population: 87,420           | Population: 55,606           |
| Avg house value: 95,800      | Avg house value: 70,800      |
| Avg household income: 37,147 | Avg household income: 30,983 |
| Median age: 36.5             | Median age: 36.2             |

Intro

Community outreach

Raise awareness

Data management

Summary

Source: Zipcode.org

### Edgecombe - 27801 segment information

Population: 21,734

Median age: 35

Median income: \$29,000

Most common segments:

- Low income younger w/o kids
- Lower-mid younger w/ kids
- Downscale mature mostly w/o kids
- Downscale older mostly w/o kids
- Lower-mid older mostly w/o kids

### Nash - 27803 segment information

Population: 22,906

Median age: 38.6

Median income: \$37,600

Most common segments:

- Low income younger w/o kids
- Lower-mid younger w/ kids
- Downscale mature mostly w/o kids
- Downscale older mostly w/o kids
- Upscale older w/o kids

### Nash County - 27804 segment information

Population: 30,223

Median age: 40.2

Median income: \$44,900

- Most common segments:
  - Upper mid older w/o kids
  - Upper-mid younger w/ kids
  - Lower-mid older w/o kids
  - Upper-mid older w/o kids

# Many of the IC's guests for the opening were from wealthier areas of the city

60

Source: IC Guest Survey, n=44, USA.com, Zipcode.org