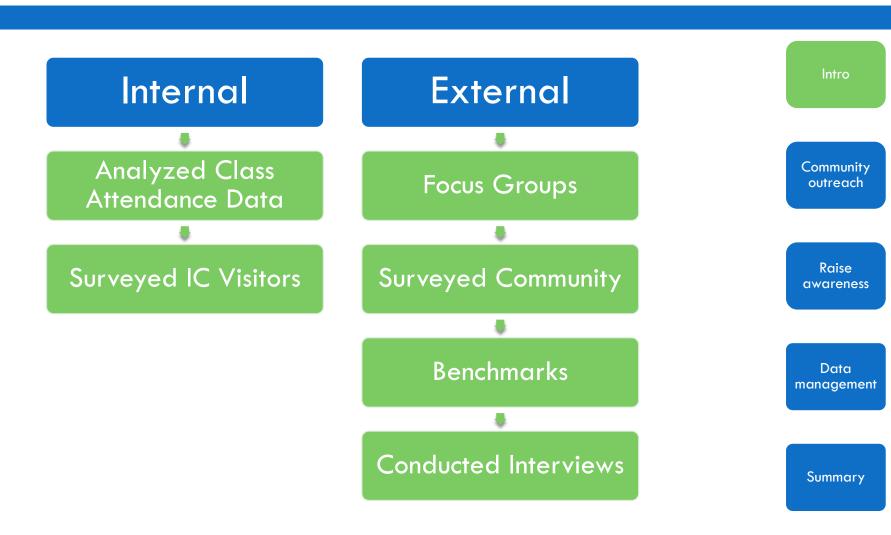

Source: Scope of Work

Our team collected primary and secondary data to analyze the Imperial Centre's (IC) current reach within Rocky Mount...

4

Source: Team Data

# ...finding that the IC is not reaching the entire Rocky Mount population, specifically those in Edgecombe County,...

6

| Research Method                   | Findings                                                                                                                                                     |  |
|-----------------------------------|--------------------------------------------------------------------------------------------------------------------------------------------------------------|--|
| Analyzed Art Class<br>Data        | Overwhelming majority of attendees come from Nash<br>County                                                                                                  |  |
| Surveyed Rocky Mount<br>Community | Edgecombe County was represented by only 13% of the responses received                                                                                       |  |
| Conducted Focus Groups            | Local students are not being effectively reached                                                                                                             |  |
| Church Leader<br>Interview        | "IC could do more in the community."                                                                                                                         |  |
| Community Interviews              | "When I think of the IC, I think of kids. When I go to<br>the IC, there's no one there. They should rotate it more<br>often. The Dunn Center does it great." |  |
| City Personnel<br>Interviews      | "The IC could do a better job of bringing art to the community."                                                                                             |  |
| Benchmarks                        | Area benchmarks were able to increase attendance with programs targeted to reach their underserved populations                                               |  |

Intro

Community outreach

Raise awareness

Data management