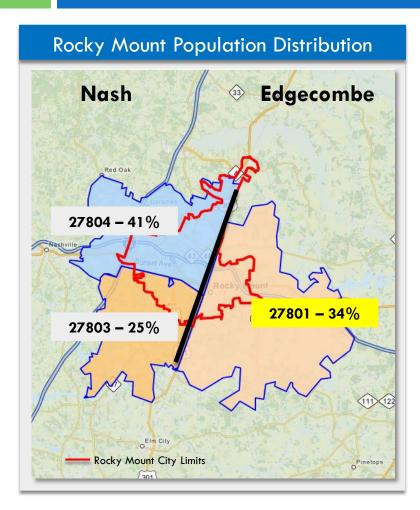

# Rocky Mount's various zip codes have different racial and economic patterns

55

Source: USA.com, Zipcode.org

## The Twin Counties demographics are quite different

| Nash                         | Edgecombe                    |
|------------------------------|------------------------------|
| Population: 87,420           | Population: 55,606           |
| Avg house value: 95,800      | Avg house value: 70,800      |
| Avg household income: 37,147 | Avg household income: 30,983 |
| Median age: 36.5             | Median age: 36.2             |