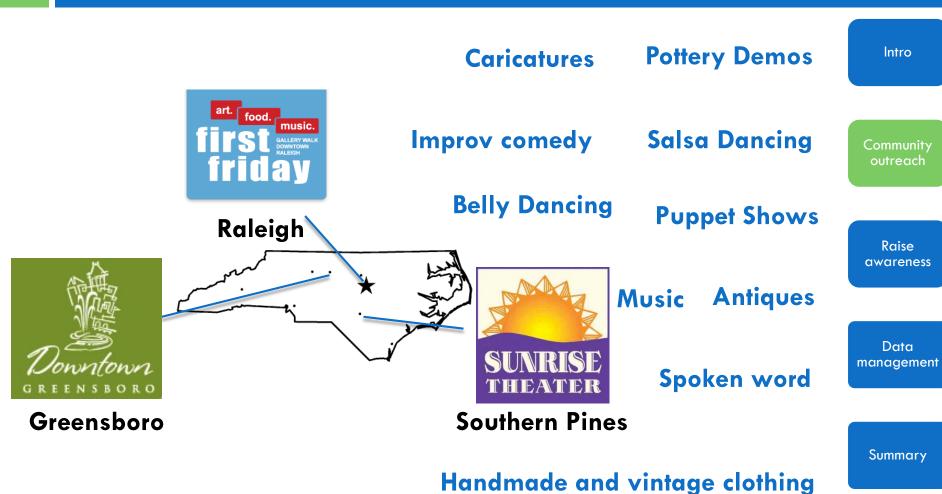

## First Fridays will be a year-round monthly series with diverse events similar to other cities in North Carolina

22

## The diverse Rocky Mount population is interested in a outdoor festivals and music-oriented events

23

Source: RM Survey, n=16

# First Fridays in Raleigh currently engages the art and entrepreneur network to create a sense of community

"First Friday helps recruit and retain businesses in Raleigh because it drives people through the doors of downtown businesses... The event has made art more accessible to everyone...

Surveyed responses stated that second to viewing art, people attend First Friday to feel a sense of community and to socialize."

Ellen Fragola, Marketing and Events Manager, Downtown Raleigh

With the support of the CAB, the IC can use First Fridays as an opportunity to offer programming that will interest city residents and key stakeholders