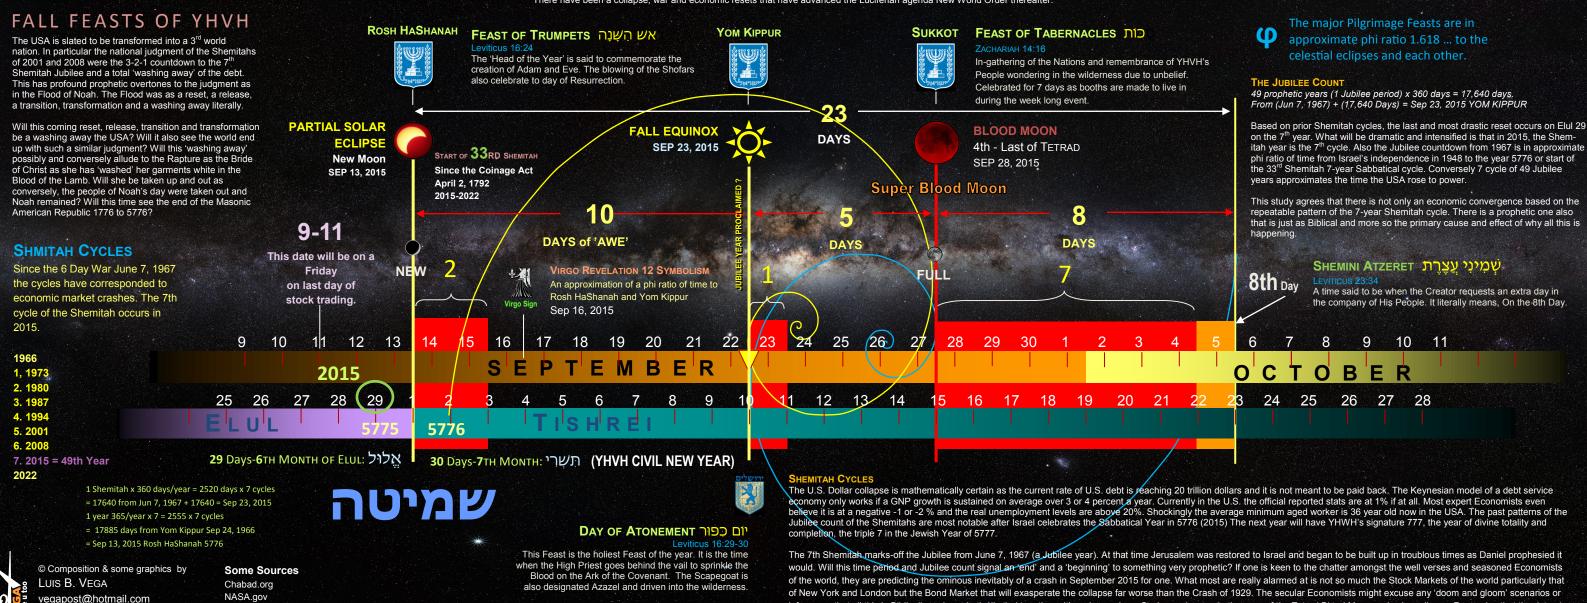

## THE 7TH SHEMITAH

The purpose of this chart is to emphasize the week encompassing the 7th Shemitah since the liberation of the Temple Mount in Jerusalem during the 6 Day War. What is spectacular about the Fall Feasts of YHVH in 2015 is that all 3 Fests are accompanied by dramatic celestial correspondences. For Rosh HaShanah, there will be a partial solar eclipse. Then on Yom Kippur, the Feast is where the Jubilee is to be proclaimed as it coincides with the Fall Equinox. Lastly the Feast of Sukkot will coincide with the Fall Equinox. Lastly the Feast of Sukkot will be a Blue Moon. It will be a Blue Moon. It will be exactly 44 days out from September 13, 2015 Rosh HaShanah and there will be 153 days remaining until the end of the year. The 7<sup>th</sup> Shemitah will initiate the year 5776 that many are attributing to it as the Year of Light and perhaps to other the end of the Church Age and beginning of the connected many are attributing to it as the Year of Light and perhaps to other the end of the Church Age and beginning of the connected many are attributing to it as the Year of Light and perhaps to other the end of the Church Age and beginning of the connected many are attributing to it as the Year of Light and perhaps to other the end of the Church Age and beginning of the connected many are attributing to it as the Year of Light and perhaps to other the end of the Church Age and beginning of the connected many are attributing to it as the Year of Light and perhaps to other the end of the Church Age and beginning of the connected many are attributing to it as the Year of Light and perhaps to other the end of the Church Age and beginning of the connected many are attributing to it as the Year of Light and perhaps to other the end of the Church Age and beginning of the connected many are attributing to it as the Year of Light and perhaps to other the end of the Church Age and beginning of the connected many are attributing to it as the Year of Light and perhaps to other the end of the Church Age and beginning of the connected many are attributing to it as the Year of Light and perhaps to other the end of the Church Age and beginning of the connected many are attributing to it as the Year of Light and perhaps to other the end of the Church Age and beginning of the connected many are attributing to it as the Year of Light and perhaps to other the end of the Church Age and beginning of the connected many are attributing to it as the year of Light and perhaps to other the end of the Church Age and beginning of the connected many are attributed many are example. Thus the blessings or cursing will be manifested in the cycles primarily in the USA first. Of note, the major Pilgrimage Feasts listed below are in approximate phi ratio 1.618 to the celestial eclipses and each other. The '10 Days of Awe' will see the Virgo Revelation 12 Symbolism. In 2015, the 9-11 date will be on a Friday the last day of stock trading. Based on the laws of 7, many conclude that the coming cycle will be a 7-fold intensification of the judgment since 1966. In particular since 2001 and 2008 the patterns also suggests a 3-2-1 countdown to not only a U.S. reset but a worldwide one at that. The Shemitah 7-year economic cycles have thus far been a cursing and not a blessing. There have been a collapse, war and economic resets that have advanced the Luciferian agenda New World Order thereafter.

www.PostScripts.org

FOR ILLUSTRATION PURPOSES ONLY

TimeandDate.com WallStreetJournal.com Wikipedia.com

inferences that all this is Biblically and prophetically tied together with ominous signs. Such are signs as in the case of the Tetrad Blood Moon and solar eclipses. Recognize that the dates that are suggested happened to correlate to such celestial events that to Biblical scholars are the very signs that signal an impending judgment, a release, a transformation and washing away as in the Flood of Noah even: it is that dire.