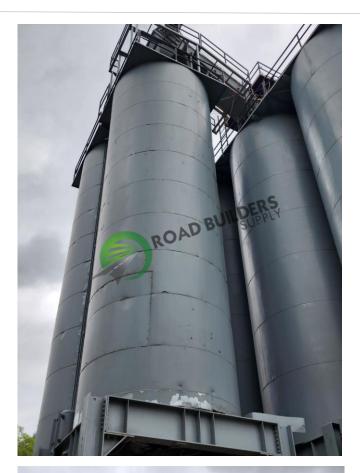

## SO46RBS (2) Bituma Silos w/ crossover slat

## Details

- Bituma stor brand
- 1990 and 1979
- 200ton capacity
- 138" dia barrel
- Safety gates on newer silo
- Silos have cone and lower sidewall liners, interior condition reported as "good".
- I beam leg construction
- Silos have been dismantled and set on ground
- Silo transfer conveyor also available for sale
- No slat conveyor is included with these silos