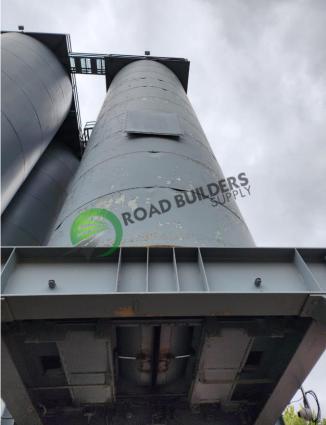

## SO46RBS (2) Bituma Silos w/ crossover slat

## Details

- Bituma stor brand
- 1990 and 1979
- 200ton capacity
- 138" dia barrel
- Safety gates on newer silo
- Silos have cone and lower sidewall liners, interior condition reported as "good".
- I beam leg construction
- Silos have been dismantled and set on ground
- Silo transfer conveyor also available for sale
- No slat conveyor is included with these silos