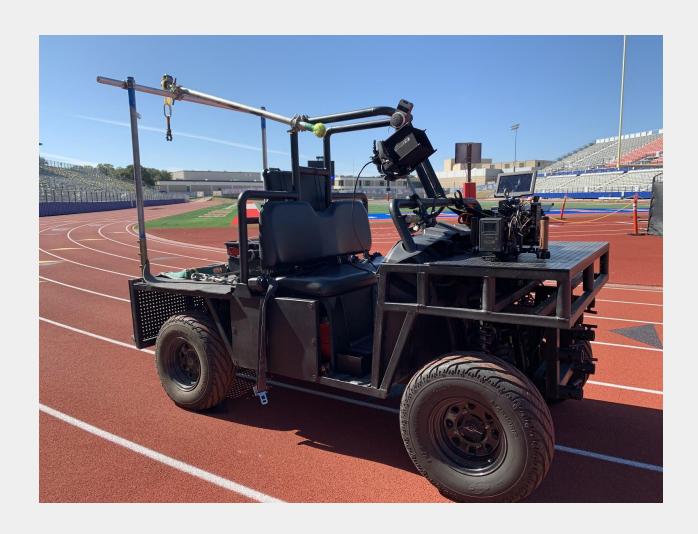

Austin Office:
9201 Brown Ln Suite 290
Austin, Tx 78754
Austin Office Phone:
512-537-4201
832-651-3053
Austin Office Email:
Rentals@atxgrip.com

The Ranger, is a one of a kind, electric "camera tracking vehicle". The custom cheeseplated panels, with 1"x1" spaced holes, make rigging, and adjustments quick and easy.

Specs:
Un-rigged:
Weight 1800 lbs
Width 52 5/8"
Height w/ optional jib post 73 3/4"
Rear platform height 32 3/8"
Front platform height 39 1/8"
Length w/o adjustable platform extension 9'
Length w/ adjustable platform extension 9' 11 5/8"

Payload 1600 lb (including camera, rigging, passengers, and driver.) Easily Rigged Front. Rear. Top. Either Side.

**Max Speed 25mph** 