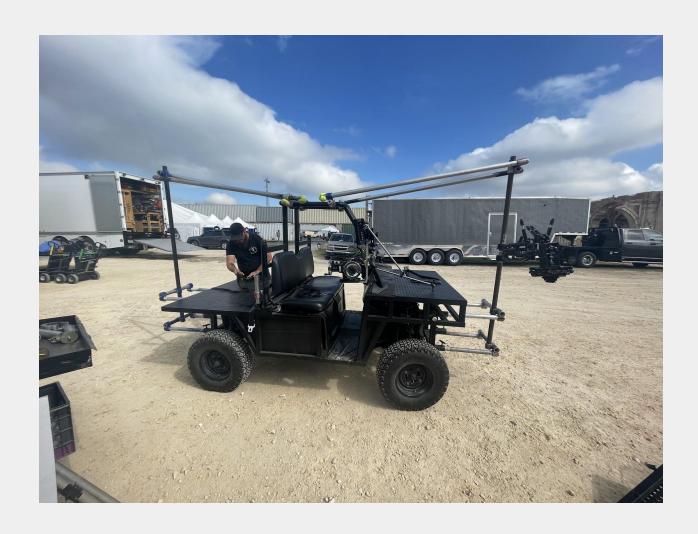

Austin Office:
9201 Brown Ln Suite 290
Austin, Tx 78754
Austin Office Phone:
512-537-4201
832-651-3053
Austin Office Email:
Rentals@atxgrip.com

The Ranger, is a one of a kind, electric "camera tracking vehicle". The custom cheeseplated panels, with 1"x1" spaced holes, make rigging, and adjustments quick and easy.

It can accommodate all forms of camera movement. On or off-road, The ATX Ranger silently, handles, steadicam, jib's, black arm, remote stabilized heads (Arri SRH-3), Ronin, Movi, hand held, or traditional fixed mounts.

Specs:
Un-rigged:
Weight 1800 lbs
Width 52 5/8"
Height w/ optional jib post 73 3/4"
Rear platform height 32 3/8"
Front platform height 39 1/8"
Length w/o adjustable platform extension 9'
Length w/ adjustable platform extension 9' 11 5/8"

Payload 1600 lb (including camera, rigging, passengers, and driver.) Easily Rigged Front. Rear. Top. Either Side.

**Max Speed 25mph** 