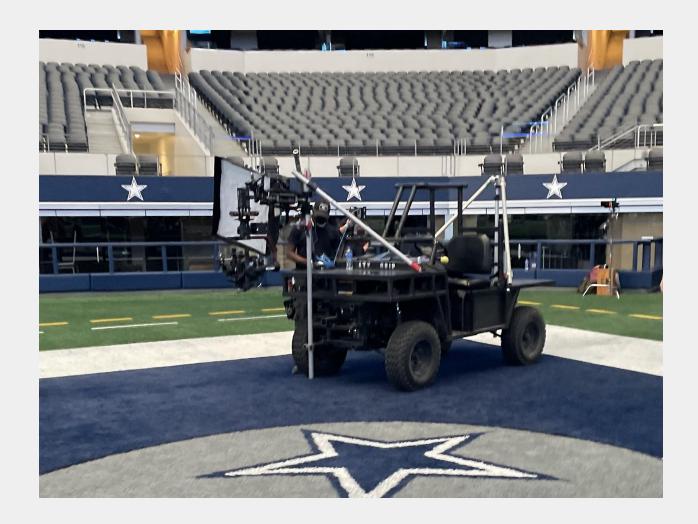

Austin Office:
9201 Brown Ln Suite 290
Austin, Tx 78754
Austin Office Phone:
512-537-4201
832-651-3053
Austin Office Email:
Rentals@atxgrip.com

The Ranger, is a one of a kind, electric "camera tracking vehicle". The custom cheeseplated panels, with 1"x1" spaced holes, make rigging, and adjustments quick and easy.

It can accommodate all forms of camera movement. On or off-road, The ATX Ranger silently, handles, steadicam, jib's, black arm, remote stabilized heads (Arri SRH-3), Ronin, Movi, hand held, or traditional fixed mounts.