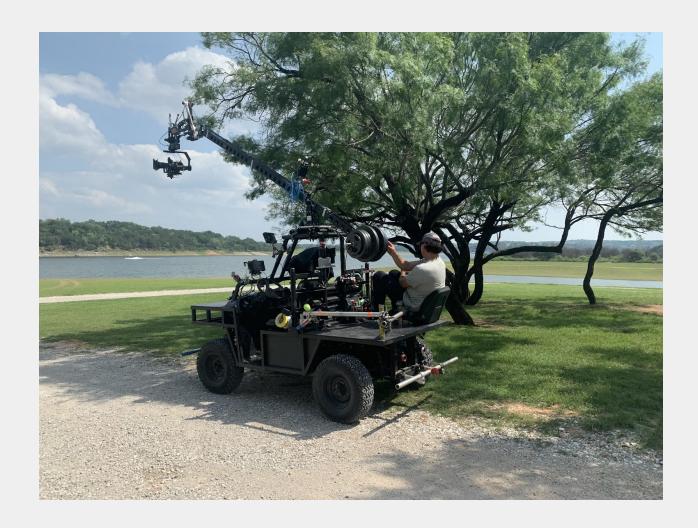

It can accommodate all forms of camera movement. On or off-road, The ATX Ranger silently, handles, steadicam, jib's, black arm, remote stabilized heads (Arri SRH-3), Ronin, Movi, hand held, or traditional fixed mounts.

Payload 1600 lb (including camera, rigging, passengers, and driver.) Easily Rigged Front. Rear. Top. Either Side.

**Max Speed 25mph** 