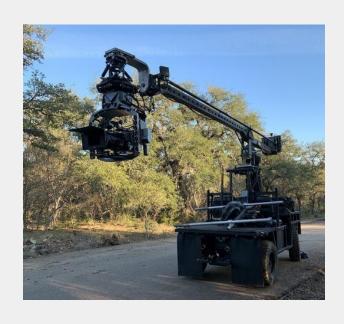

Austin Office:
9201 Brown Ln Suite 290
Austin, Tx 78754
Austin Office Phone:
512-537-4201
832-651-3053
Austin Office Email:
Rentals@atxgrip.com

The Ranger, is a one of a kind, electric "camera tracking vehicle". The custom cheeseplated panels, with 1"x1" spaced holes, make rigging, and adjustments quick and easy.

It can accommodate all forms of camera movement. On or off-road, The ATX Ranger silently, handles, steadicam, jib's, black arm, remote stabilized heads (Arri SRH-3), Ronin, Movi, hand held, or traditional fixed mounts.