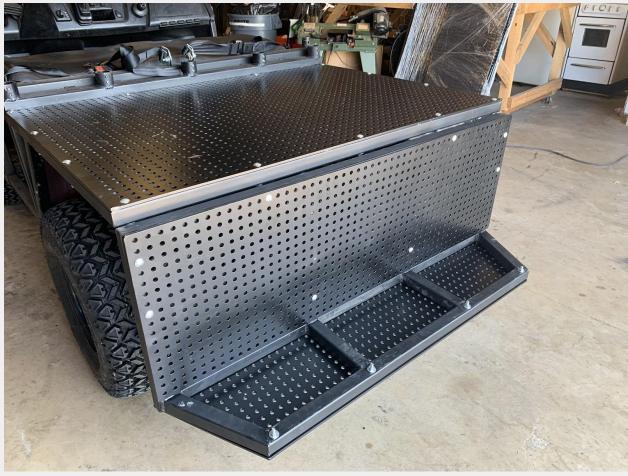

Austin Office:
9201 Brown Ln Suite 290
Austin, Tx 78754
Austin Office Phone:
512-537-4201
832-651-3053
Austin Office Email:
Rentals@atxgrip.com

The Ranger, is a one of a kind, electric "camera tracking vehicle". The custom cheeseplated panels, with 1"x1" spaced holes, make rigging, and adjustments quick and easy.

Specs:
Un-rigged:
Weight 1800 lbs
Width 52 5/8"
Height w/ optional jib post 73 3/4"
Rear platform height 32 3/8"
Front platform height 39 1/8"
Length w/o adjustable platform extension 9'
Length w/ adjustable platform extension 9' 11 5/8"

Payload 1600 lb (including camera, rigging, passengers, and driver.) Easily Rigged Front. Rear. Top. Either Side.

**Max Speed 25mph** 