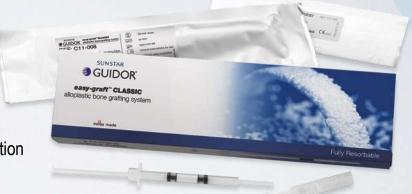

### Soft from the Syringe. Hard in the Defect.

**SUNSTAR** 

GUIDOR® easy-graft® alloplastic bone grafting system

Placing bone graft has never been this easy.

- · Designed for ease of use and predictability
- 100% synthetic and fully resorbable
- Ideal for immediate implants and socket preservation