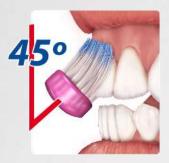

#### **Patented Quad-Grip® Thumb Pad**

Designed to guide the hand to hold the brush at 45° in all quadrants so the bristles are properly positioned at the sulcus for optimal subgingival cleaning.1