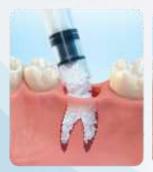

### Soft from the Syringe. Hard in the Defect.

**SUNSTAR** 

GUIDOR® easy-graft® alloplastic bone grafting system

Placing bone graft has never been this easy.

- · Designed for ease of use and predictability
- 100% synthetic and fully resorbable
- Ideal for immediate implants and socket preservation