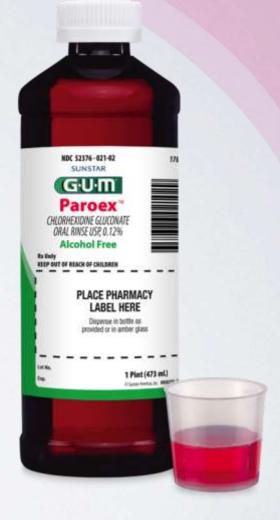

#### Efficacy without the irritation of Alcohol

**SUNSTAR** 

#### **GUM®** Paroex<sup>™</sup>

Chlorhexidine Gluconate USP, 0.12% Oral Rinse

- The Only FDA Approved Alcohol Free Chlorhexidine Rinse.
  - Contains 0% alcohol VS. 11.6% alcohol in all other chlorhexidine rinses marketed in the U.S.
  - Alcohol is not an active ingredient.
- Therapeutically equivalent to Peridex.<sup>1</sup>
- Available through major pharmacy chains. Rx Only

Active Ingredient: Chlorhexidine Gluconate (0.12%) You are encouraged to report negative side effects of prescription drugs to the FDA. Visit MedWatch or call-1-800-FDA-1088. PERIDEX® is a registered trademark of the 3M Company, GUM® Paroxx™Chlorhexidine Rinse is not licensed by or otherwise affiliated with 3M.