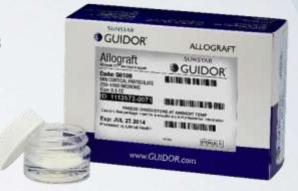

### AATB-accredited bone grafting material

**SUNSTAR** 

**GUIDOR®** Allograft

Sterile, natural bone grafting products processed by LifeNet Health®, an accredited American Association of Tissue Banks (AATB) member

- Promotes healing and guides rapid bone regeneration
- Maintains space and volume
- Available in mineralized cortical and mineralized cancellous particulates