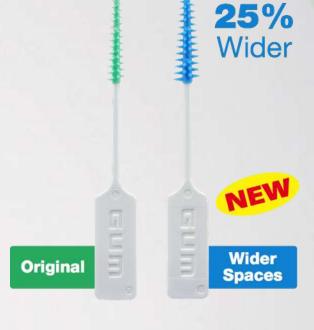

## Sunstar Americas, Inc. has many products to help meet your needs:





















#### The #1 interproximal pick of professionals and patients

**SUNSTAR** 



#### **GUM® Soft-Picks®**

Clinical testing showed GUM® Soft-Picks® removed 26% of interproximal plaque and reduced interdental bleeding. GUM® Soft-Picks® were also shown to reduce Gingivitis by 33% over 6 weeks.2





**SUNSTAR** 







J Clin Dent 2006; 17: 79-83.

<sup>1.</sup> Source: SDM data March, 2013. Nielsen 52 weeks ending 05/04/013

<sup>2.</sup> Yost KG, Mallatt ME, Liebman J: Interproximal gingivitis and plaque reduction by four interdental products.

#### Cleans Beneath and Between

**SUNSTAR** 



#### **GUM® Technique® Deep Clean Toothbrush**



#### **Patented Quad-Grip® Thumb Pad**

Designed to guide the hand to hold the brush at 45° in all quadrants so the bristles are properly positioned at the sulcus for optimal subgingival cleaning.1











### AATB-accredited bone grafting material

**SUNSTAR** 



**GUIDOR®** Allograft

Sterile, natural bone grafting products processed by LifeNet Health®, an accredited American Association of Tissue Banks (AATB) member

- Promotes healing