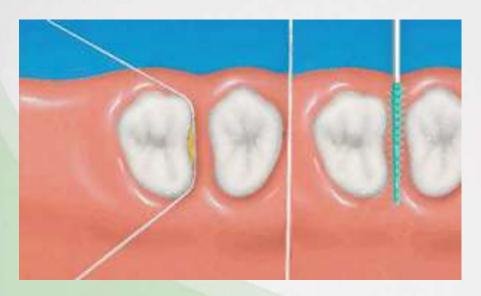

#### **GUM® Soft-Picks®**

Clinical testing showed GUM® Soft-Picks® removed 26% of interproximal plaque and reduced interdental bleeding. GUM® Soft-Picks® were also shown to reduce Gingivitis by 33% over 6 weeks.2