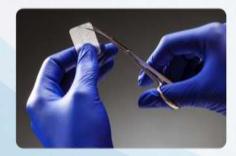

#### Easy to place, bone grafting membrane

**SUNSTAR** 

**GUIDOR® Bioresorbable Matrix Barrier** 

Sterile, translucent bioresorbable membranes with a unique, multi-layer construct that facilitates periodontal tissue integration

- · Easy to place due to its durable but malleable structure
- Biocompatible with clinically-proven predictable resorbability
- Available in various shapes and sizes, with and without ligatures

internal layer