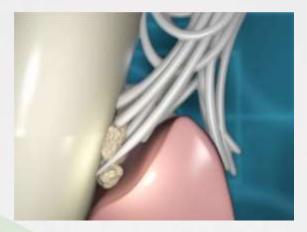

#### Easy to place, bone grafting membrane

**SUNSTAR** 

**GUIDOR® Bioresorbable Matrix Barrier** 

Sterile, translucent bioresorbable membranes with a unique, multi-layer construct that facilitates periodontal tissue integration

- · Easy to place due to its durable but malleable structure
- Biocompatible with clinically-proven predictable resorbability
- Available in various shapes and sizes, with and without ligatures

internal layer