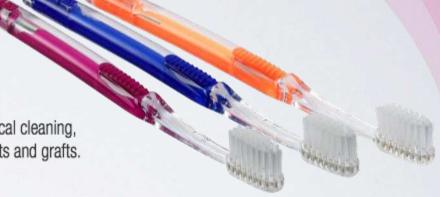

### Extremely soft and gentle on gums

**SUNSTAR** 

#### **GUM® Post-Surgical** Toothbrush

 Ultra soft .004 inch bristles are ideal for post surgical cleaning, gum disease, mouth irritations, extractions, implants and grafts.