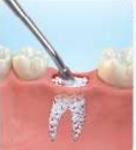

### AATB-accredited bone grafting material

**SUNSTAR** 

**GUIDOR®** Allograft

Sterile, natural bone grafting products processed by LifeNet Health®, an accredited American Association of Tissue Banks (AATB) member

- Promotes healing and guides rapid bone regeneration
- Maintains space and volume
- Available in mineralized cortical and mineralized cancellous particulates