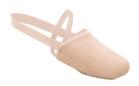

#### FEMALE FOOTWEAR:

1. Jazz Shoes:

Style: Bloch #S0401 Super Jazz

Slip-On, Caramel

2. Lyrical Shoes:

Style: #H064W Hanami Pirouette Canvas

Lyrical Half Soles

Color: Choose best match to dancer's skin tone

#### MALE FOOTWEAR:

1. Lyrical Shoes:

Style: #H064W Hanami Pirouette Canvas

Lyrical Half Soles

Color: Choose best match to dancer's skin tone

2. Jazz Shoes:

Style: Bloch, SoDanca or Capezio

Slip-On, Black, Any Style