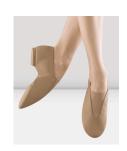

#### FEMALE FOOTWEAR:

1. Jazz Shoes:

Style: Bloch #S0401 Super Jazz

Slip-On, Caramel

2. Lyrical Shoes:

Style: #H064W Hanami Pirouette Canvas

Lyrical Half Soles

Color: Choose best match to dancer's skin tone

#### MALE FOOTWEAR:

1. Lyrical Shoes:

Style: #H064W Hanami Pirouette Canvas

Lyrical Half Soles

Color: Choose best match to dancer's skin tone

2. Jazz Shoes:

Style: Bloch, SoDanca or Capezio

Slip-On, Black, Any Style