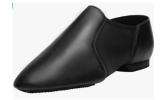

#### FEMALE FOOTWEAR:

1. Jazz Shoes:

Style: Bloch #S0401 Super Jazz

Slip-On, Caramel

2. Lyrical Shoes:

Style: #H064W Hanami Pirouette Canvas

Lyrical Half Soles

Color: Choose best match to dancer's skin tone

#### MALE FOOTWEAR:

1. Lyrical Shoes:

Style: #H064W Hanami Pirouette Canvas

Lyrical Half Soles

Color: Choose best match to dancer's skin tone

2. Jazz Shoes:

Style: Bloch, SoDanca or Capezio

Slip-On, Black, Any Style