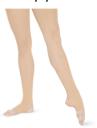

#### **FEMALE ATTIRE:**

• <u>Leotard</u>: Black leotard, any style (attached or separate skirt is acceptable, but not required)

• Tights: Revolution or Body Wrappers, stirrup, skin-tone match

• Hair: Up and off the face, clean & neat