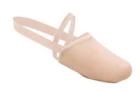

#### FEMALE FOOTWEAR:

1. Jazz Shoes:

Style: Bloch #S0401 Super Jazz

Slip-On, Caramel

2. Lyrical Shoes:

Style: #H064W Hanami Pirouette Canvas

Lyrical Half Soles

Color: Choose best match to dancer's skin tone

#### MALE FOOTWEAR:

1. Lyrical Shoes:

Style: #H064W Hanami Pirouette Canvas

Lyrical Half Soles

Color: Choose best match to dancer's skin tone

2. Jazz Shoes:

Style: Bloch, SoDanca or Capezio

Slip-On, Black, Any Style