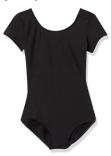

#### **FEMALE ATTIRE:**

• <u>Leotard</u>: Black leotard, any style (attached or separate skirt is acceptable, but not required)

• Tights: Revolution or Body Wrappers, stirrup, skin-tone match

• Hair: Up and off the face, clean & neat