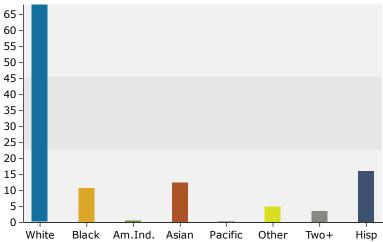

3288 Main St, Frisco, Texas, 75033 Rings: 1, 2, 3 mile radii Prepared by Esri

Latitude: 33.15325 Longitude: -96.86177

|                            |        |         |         |         | Longitude: 50.00177 |         |  |
|----------------------------|--------|---------|---------|---------|---------------------|---------|--|
|                            | 1 mile |         | 2 miles |         | 3 miles             |         |  |
| 2010 Race and Ethnicity    | Number | Percent | Number  | Percent | Number              | Percent |  |
| White Alone                | 8,572  | 82.7%   | 21,002  | 80.9%   | 49,465              | 75.9%   |  |
| Black Alone                | 559    | 5.4%    | 1,664   | 6.4%    | 5,500               | 8.4%    |  |
| American Indian Alone      | 38     | 0.4%    | 94      | 0.4%    | 339                 | 0.5%    |  |
| Asian Alone                | 760    | 7.3%    | 2,108   | 8.1%    | 4,852               | 7.4%    |  |
| Pacific Islander Alone     | 5      | 0.0%    | 7       | 0.0%    | 27                  | 0.0%    |  |
| Some Other Race Alone      | 126    | 1.2%    | 353     | 1.4%    | 2,963               | 4.5%    |  |
| Two or More Races          | 301    | 2.9%    | 744     | 2.9%    | 2,006               | 3.1%    |  |
| Hispanic Origin (Any Race) | 846    | 8.2%    | 2,211   | 8.5%    | 9,226               | 14.2%   |  |
|                            |        |         |         |         |                     |         |  |
| 2019 Race and Ethnicity    | Number | Percent | Number  | Percent | Number              | Percent |  |
| White Alone                | 11,597 | 72.5%   | 33,442  | 71.1%   | 73,227              | 67.9%   |  |
| Black Alone                | 1,157  | 7.2%    | 4,230   | 9.0%    | 11,673              | 10.8%   |  |
| American Indian Alone      | 44     | 0.3%    | 138     | 0.3%    | 492                 | 0.5%    |  |
| Asian Alone                | 2,491  | 15.6%   | 6,766   | 14.4%   | 13,279              | 12.3%   |  |
| Pacific Islander Alone     | 6      | 0.0%    | 12      | 0.0%    | 56                  | 0.1%    |  |
| Some Other Race Alone      | 206    | 1.3%    | 926     | 2.0%    | 5,382               | 5.0%    |  |
| Two or More Races          | 496    | 3.1%    | 1,511   | 3.2%    | 3,807               | 3.5%    |  |
| Hispanic Origin (Any Race) | 1,373  | 8.6%    | 4,871   | 10.4%   | 17,162              | 15.9%   |  |
|                            |        |         |         |         |                     |         |  |
| 2024 Race and Ethnicity    | Number | Percent | Number  | Percent | Number              | Percent |  |
| White Alone                | 12,559 | 68.1%   | 38,155  | 66.9%   | 82,628              | 63.9%   |  |
| Black Alone                | 1,618  | 8.8%    | 6,295   | 11.0%   | 16,557              | 12.8%   |  |
| American Indian Alone      | 48     | 0.3%    | 153     | 0.3%    | 557                 | 0.4%    |  |
| Asian Alone                | 3,354  | 18.2%   | 9,283   | 16.3%   | 17,933              | 13.9%   |  |
| Pacific Islander Alone     | 6      | 0.0%    | 13      | 0.0%    | 68                  | 0.1%    |  |
| Some Other Race Alone      | 254    | 1.4%    | 1,233   | 2.2%    | 6,827               | 5.3%    |  |
| Two or More Races          | 594    | 3.2%    | 1,884   | 3.3%    | 4,742               | 3.7%    |  |
| Hispanic Origin (Any Race) | 1,693  | 9.2%    | 6,525   | 11.4%   | 22,082              | 17.1%   |  |
|                            |        |         |         |         |                     |         |  |

#### 2019 Population by Race

3288 Main St, Frisco, Texas, 75033 Rings: 1, 2, 3 mile radii

Longitude: -96.86177

2 miles

Percent

2019 Household Income