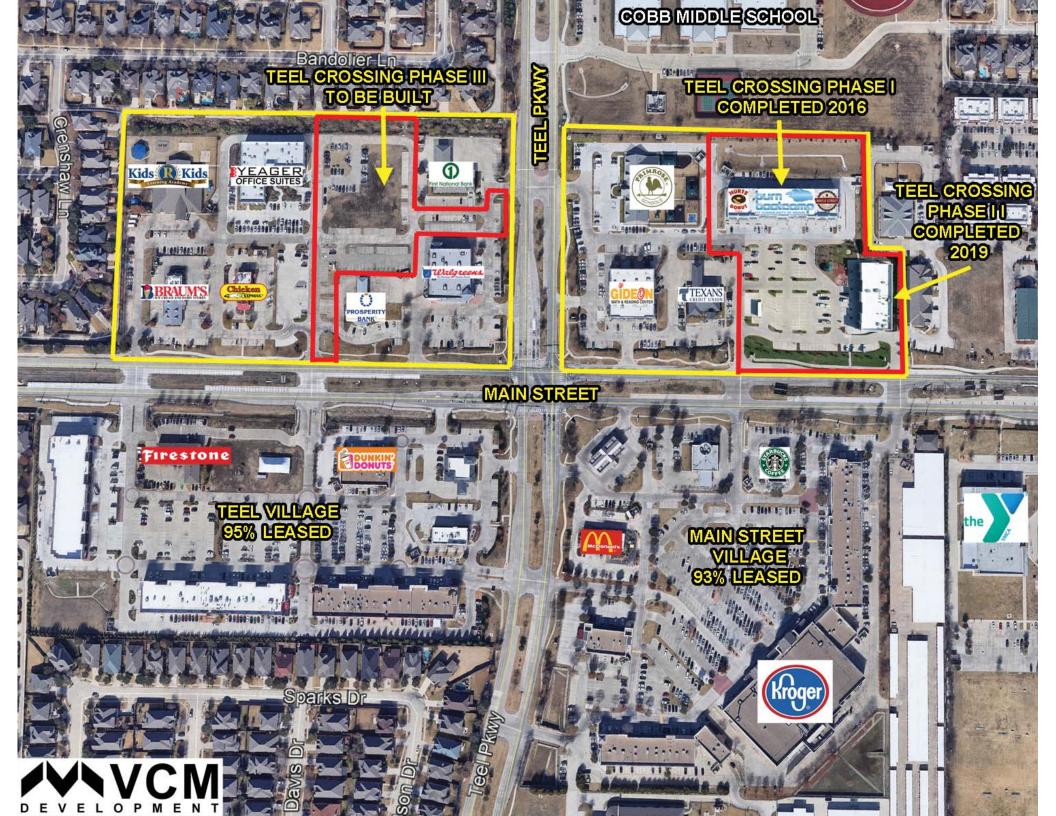

#### See the VIDEO

Contact: Vaughn Miller 214-390-3444 vaughn@vcmdevelopment.com

Completed:

Coming soon:

Phase III: 1st Floor 18,413 sf retail / restaurant

2<sup>nd</sup> Floor 15,228 sf office / retail

Phase I: 20,020 sf retail / restaurant

Phase II: 12,750 sf retail / restaurant