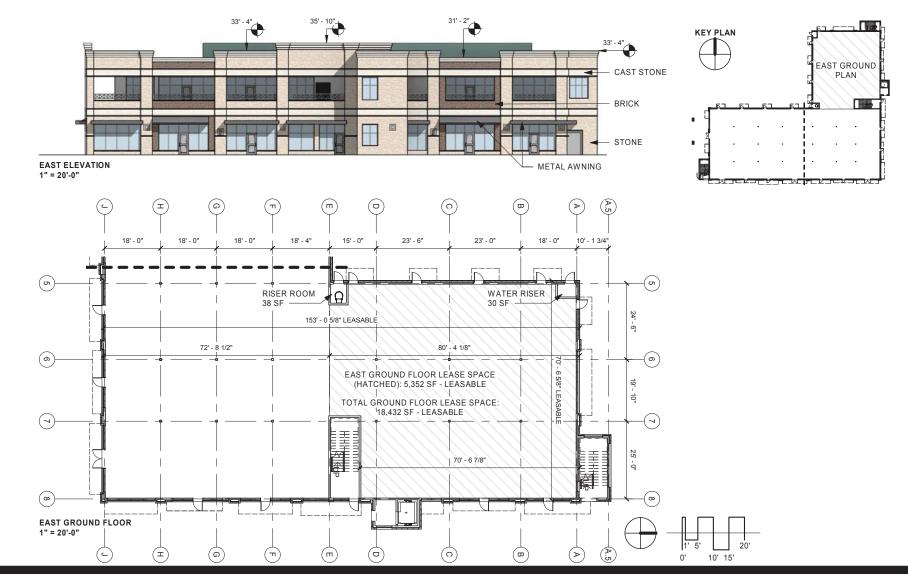

#### **TEEL CROSSING SHOPPING CENTER III**

Heights Venture ARCHITECTURE : DESIGN Not for regulatory approval, permitting, or construction Robert Holton, AIA TX #14938

NW CORNER OF MAIN STREET & TEEL PARKWAY FRISCO, TX 75033 LEASING PLAN - EAST GROUND FLOOR 04/01/20