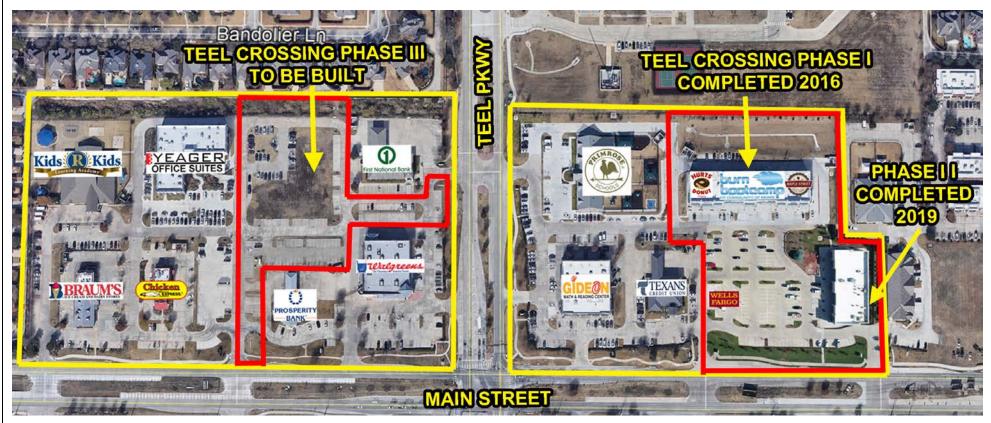

FOR LEASE - TEEL CROSSING - NEC & NWC MAIN ST & TEEL PWY, FRISCO, TX

#### See the VIDEO

Contact: Vaughn Miller 214-390-3444 vaughn@vcmdevelopment.com

Completed:

Coming soon:

Phase III: 1st Floor 18,413 sf retail / restaurant

2<sup>nd</sup> Floor 15,228 sf office / retail

Phase I: 20,020 sf retail / restaurant

Phase II: 12,750 sf retail / restaurant