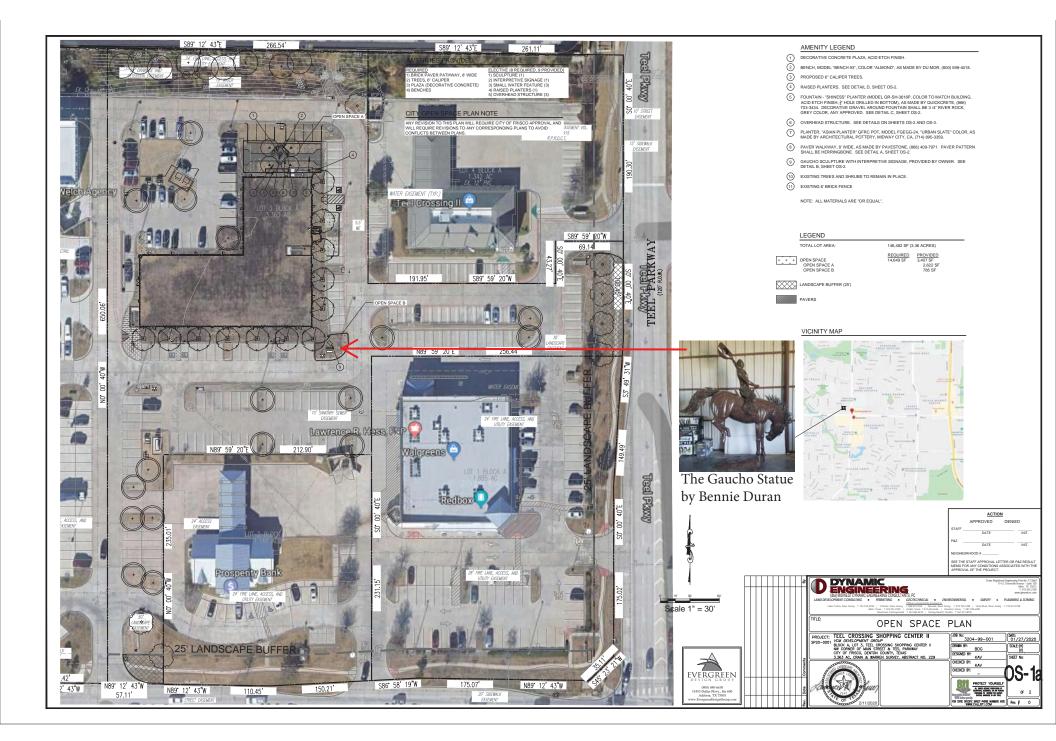

# DEVELOPMENT

25 Highland Park Village Suite 100 Dallas, TX 75205 www.VCMRE.com TEEL CROSSING PHASE III NWC MAIN ST & TEEL PKWY FRISCO, TX

> COBB MIDDLE SCHOOL

> > Walgre

MAIN STREET

YEAGER OFFICE SUITES TEEL CROSSING PHASE III NWC MAIN ST & TEEL PKWY FRISCO, TX