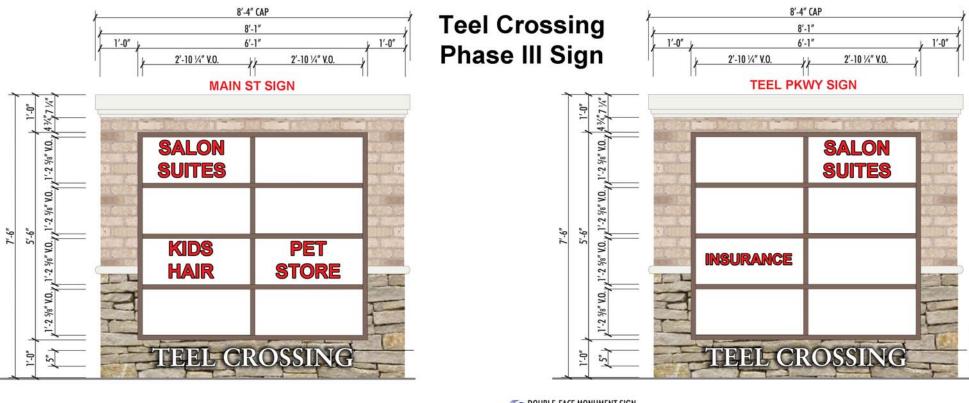

# TEEL CROSSING SHOPPING CENTER PHASE III NWC MAIN ST & TEEL PKWY, FRISO, TX

SOUTH ELEVATION FACING MAIN STREET

EAST ELEVATION FACING TEEL PKWY

#### **TEEL CROSSING SHOPPING CENTER III**

Heights Venture ARCHITECTURE : DESIGN Not for regulatory approval, permitting, or construction Robert Holton, AIA TX #14938

NW CORNER OF MAIN STREET & TEEL PARKWAY FRISCO, TX 75033 LEASING PLAN - SOUTH GROUND FLOOR 04/01/20

#### **TEEL CROSSING SHOPPING CENTER III**

Heights Venture ARCHITECTURE : DESIGN Not for regulatory approval, permitting, or construction Robert Holton, AIA TX #14938

NW CORNER OF MAIN STREET & TEEL PARKWAY FRISCO, TX 75033 LEASING PLAN - EAST GROUND FLOOR 04/01/20