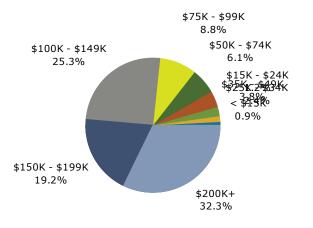

3288 Main St, Frisco, Texas, 75033 Rings: 1, 2, 3 mile radii Prepared by Esri

Latitude: 33.15325 Longitude: -96.86177

|                           |           |         |           |         | 20119100  |         |
|---------------------------|-----------|---------|-----------|---------|-----------|---------|
|                           | 1 mile    |         | 2 miles   |         | 3 miles   |         |
| 2019 Households by Income | Number    | Percent | Number    | Percent | Number    | Percent |
| <\$15,000                 | 52        | 1.1%    | 120       | 0.9%    | 641       | 1.9%    |
| \$15,000 - \$24,999       | 53        | 1.1%    | 169       | 1.2%    | 835       | 2.5%    |
| \$25,000 - \$34,999       | 57        | 1.2%    | 333       | 2.4%    | 1,232     | 3.6%    |
| \$35,000 - \$49,999       | 228       | 4.8%    | 538       | 3.8%    | 2,009     | 5.9%    |
| \$50,000 - \$74,999       | 255       | 5.4%    | 866       | 6.1%    | 2,952     | 8.7%    |
| \$75,000 - \$99,999       | 300       | 6.3%    | 1,247     | 8.8%    | 3,766     | 11.1%   |
| \$100,000 - \$149,999     | 1,207     | 25.5%   | 3,561     | 25.3%   | 8,263     | 24.3%   |
| \$150,000 - \$199,999     | 1,004     | 21.2%   | 2,709     | 19.2%   | 6,327     | 18.6%   |
| \$200,000+                | 1,572     | 33.3%   | 4,553     | 32.3%   | 7,956     | 23.4%   |
|                           |           |         |           |         |           |         |
| Median Household Income   | \$157,695 |         | \$152,790 |         | \$128,567 |         |
| Average Household Income  | \$185,446 |         | \$181,282 |         | \$155,945 |         |
| Per Capita Income         | \$55,476  |         | \$54,284  |         | \$49,096  |         |
|                           |           |         |           |         |           |         |
| 2024 Households by Income | Number    | Percent | Number    | Percent | Number    | Percent |
| <\$15,000                 | 54        | 1.0%    | 167       | 1.0%    | 688       | 1.7%    |
| \$15,000 - \$24,999       | 53        | 1.0%    | 204       | 1.2%    | 830       | 2.0%    |
| \$25,000 - \$34,999       | 56        | 1.0%    | 349       | 2.0%    | 1,233     | 3.0%    |
| \$35,000 - \$49,999       | 213       | 3.9%    | 607       | 3.5%    | 2,082     | 5.1%    |
| \$50,000 - \$74,999       | 249       | 4.6%    | 998       | 5.7%    | 3,291     | 8.0%    |
| \$75,000 - \$99,999       | 282       | 5.2%    | 1,325     | 7.6%    | 4,019     | 9.8%    |
| \$100,000 - \$149,999     | 1,298     | 24.0%   | 4,134     | 23.8%   | 9,803     | 23.9%   |
| \$150,000 - \$199,999     | 1,203     | 22.2%   | 3,536     | 20.3%   | 8,427     | 20.6%   |
| \$200,000+                | 2,004     | 37.0%   | 6,078     | 34.9%   | 10,572    | 25.8%   |
|                           |           |         |           |         |           |         |
| Median Household Income   | \$166,428 |         | \$159,713 |         | \$139,469 |         |
| Average Household Income  | \$203,059 |         | \$195,581 |         | \$170,483 |         |
| Per Capita Income         | \$60,464  |         | \$59,612  |         | \$53,965  |         |

#### 1 mile

Percent

2019 Household Income