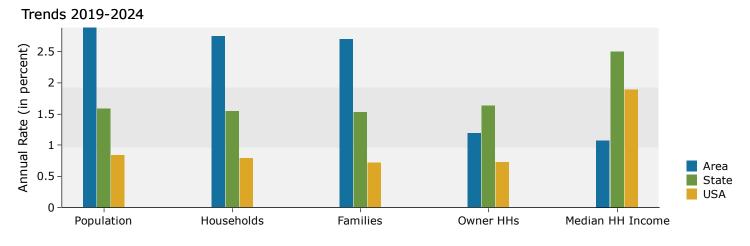

# FISHER TEEL CROSSING ELEMENTARY PHASE III COBB

MIDDLE

SCHOOL

3288 Main St, Frisco, Texas, 75033 Rings: 1, 2, 3 mile radii Prepared by Esri

Latitude: 33.15325

Longitude: -96.86177

|                               |           | LO        | ngitude: Joioor// |
|-------------------------------|-----------|-----------|-------------------|
|                               | 1 mile    | 2 miles   | 3 miles           |
| Census 2010 Summary           |           |           |                   |
| Population                    | 10,360    | 25,973    | 65,152            |
| Households                    | 3,149     | 7,827     | 20,749            |
| Families                      | 2,824     | 6,961     | 17,261            |
| Average Household Size        | 3.28      | 3.30      | 3.13              |
| Owner Occupied Housing Units  | 2,939     | 7,196     | 17,367            |
| Renter Occupied Housing Units | 210       | 631       | 3,382             |
| Median Age                    | 34.0      | 33.4      | 33.1              |
| 2019 Summary                  |           |           |                   |
| Population                    | 15,997    | 47,025    | 107,915           |
| Households                    | 4,727     | 14,097    | 33,982            |
| Families                      | 4,228     | 12,307    | 27,741            |
| Average Household Size        | 3.38      | 3.32      | 3.17              |
| Owner Occupied Housing Units  | 3,834     | 11,339    | 26,528            |
| Renter Occupied Housing Units | 892       | 2,757     | 7,454             |
| Median Age                    | 34.2      | 33.6      | 33.7              |
| Median Household Income       | \$157,695 | \$152,790 | \$128,567         |
| Average Household Income      | \$185,446 | \$181,282 | \$155,945         |
| 2024 Summary                  |           |           |                   |
| Population                    | 18,433    | 57,016    | 129,312           |
| Households                    | 5,413     | 17,396    | 40,945            |
| Families                      | 4,831     | 14,839    | 32,935            |
| Average Household Size        | 3.40      | 3.27      | 3.15              |
| Owner Occupied Housing Units  | 4,068     | 12,927    | 30,545            |
| Renter Occupied Housing Units | 1,345     | 4,469     | 10,400            |
| Median Age                    | 33.4      | 33.1      | 33.1              |
| Median Household Income       | \$166,428 | \$159,713 | \$139,469         |
| Average Household Income      | \$203,059 | \$195,581 | \$170,483         |
| Trends: 2019-2024 Annual Rate |           |           |                   |
| Population                    | 2.88%     | 3.93%     | 3.68%             |
| Households                    | 2.75%     | 4.30%     | 3.80%             |
| Families                      | 2.70%     | 3.81%     | 3.49%             |
| Owner Households              | 1.19%     | 2.66%     | 2.86%             |
| Median Household Income       | 1.08%     | 0.89%     | 1.64%             |