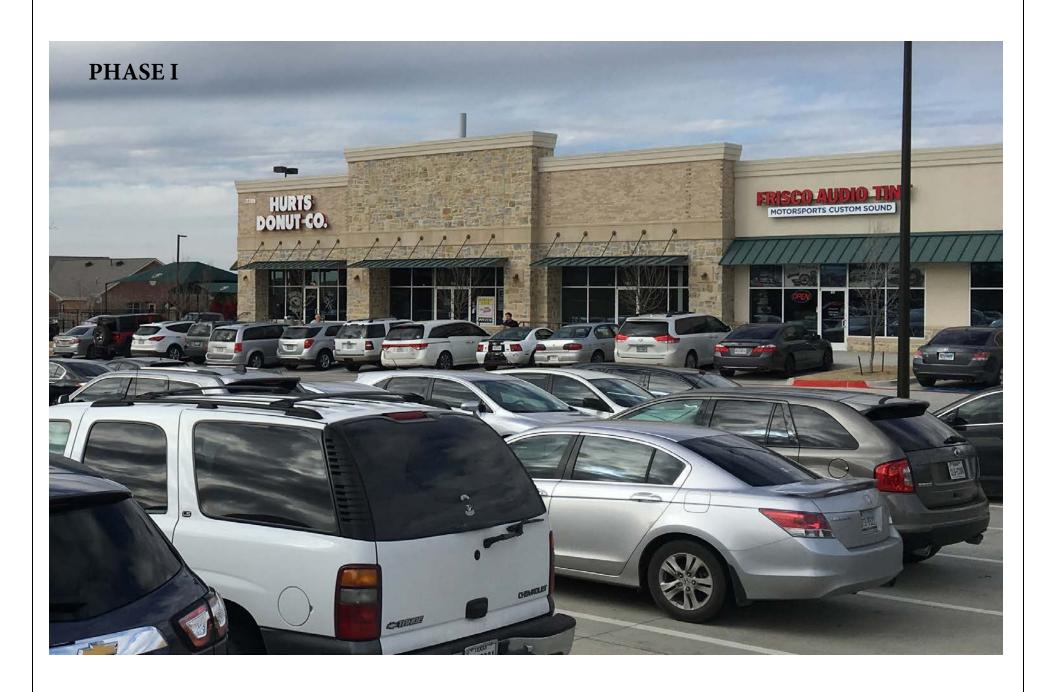

URE : DESIGN Not for regulatory approval, permitting, or construction Robert Holton, AIA TX #14938

NW CORNER OF MAIN STREET & TEEL PARKWAY FRISCO, TX 75033 LEASING PLAN - EAST GROUND FLOOR 04/01/20





Architecture - Design Not for regulatory approval, permitting, or construction Robert Holton, AIA TX #14938 TEEL CROSSING SHOPPING CENTER III NW CORNER OF MAIN STREET & TEEL PARKWAY FRISCO, TX 75033 LEASING PLAN - SOUTH 2ND FLOOR 04/01/20





#### **TEEL CROSSING SHOPPING CENTER III**

Heights Venture ARCHITECTURE : DESIGN Not for regulatory approval, permitting, or construction Robert Holton, AIA TX #14938

NW CORNER OF MAIN STREET & TEEL PARKWAY FRISCO, TX 75033 LEASING PLAN - EAST 2ND FLOOR 04/01/20











.125 ALUMINUM F.C.O. PAINTED BLACK w/ APPLIED WHITE VINYL & STUD MOUNTED





# PHASE I









# FISHER TEEL CROSSING ELEMENTARY PHASE III COBB







MIDDLE

SCHOOL





3288 Main St, Frisco, Texas, 75033 Rings: 1, 2, 3 mile radii Prepared by Esri

Latitude: 33.15325

Longitude: -96.86177

|                               |           | LO        | ngitude: Joioor// |
|-------------------------------|-----------|-----------|-------------------|
|                               | 1 mile    | 2 miles   | 3 miles           |
| Census 2010 Summary           |           |           |                   |
| Population                    | 10,360    | 25,973    | 65,152            |
| Households                    | 3,149     | 7,827     | 20,749            |
| Families                      | 2,824     | 6,961     | 17,261            |
| Average Household Size        | 3.