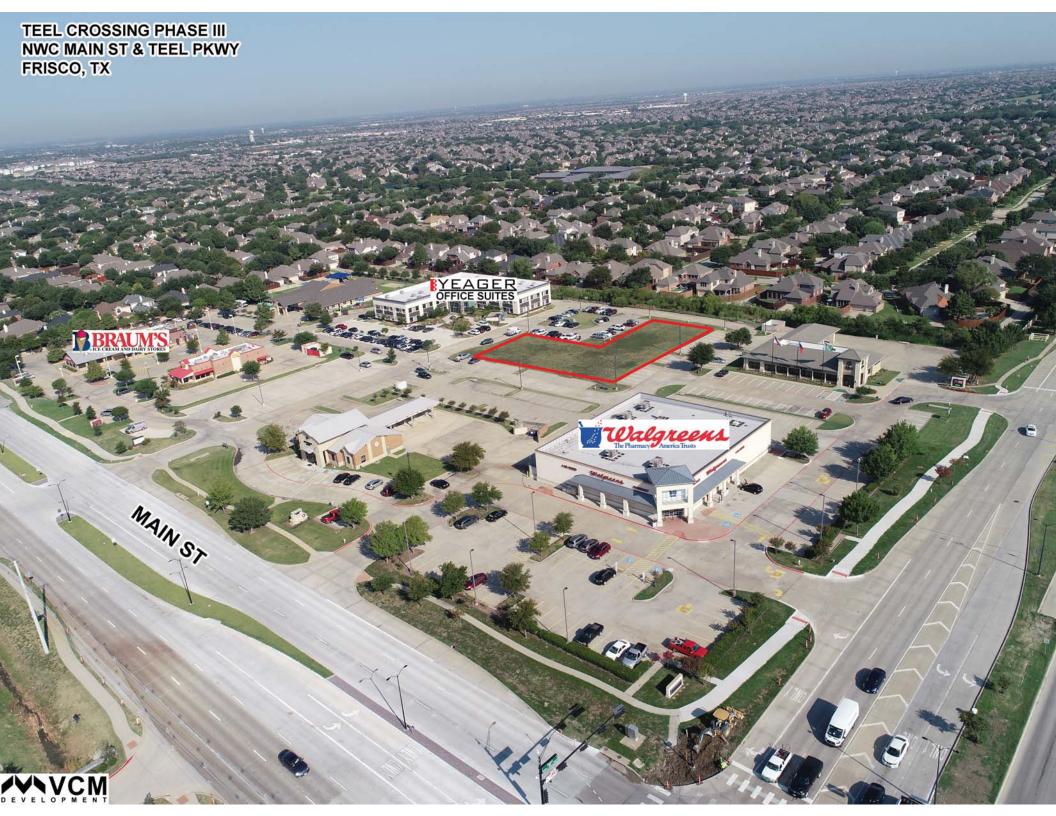

# DEVELOPMENT

25 Highland Park Village Suite 100 Dallas, TX 75205 www.VCMRE.com TEEL CROSSING PHASE III NWC MAIN ST & TEEL PKWY FRISCO, TX

> COBB MIDDLE SCHOOL

> > Walgre

MAIN STREET

YEAGER OFFICE SUITES TEEL CROSSING PHASE III NWC MAIN ST & TEEL PKWY FRISCO, TX