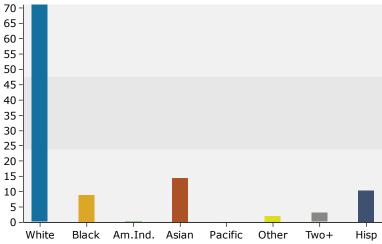

3288 Main St, Frisco, Texas, 75033 Rings: 1, 2, 3 mile radii Prepared by Esri

Latitude: 33.15325 Longitude: -96.86177

|                            |        |         |         |         | Longitude: 50.00177 |         |  |
|----------------------------|--------|---------|---------|---------|---------------------|---------|--|
|                            | 1 mile |         | 2 miles |         | 3 miles             |         |  |
| 2010 Race and Ethnicity    | Number | Percent | Number  | Percent | Number              | Percent |  |
| White Alone                | 8,572  | 82.7%   | 21,002  | 80.9%   | 49,465              | 75.9%   |  |
| Black Alone                | 559    | 5.4%    | 1,664   | 6.4%    | 5,500               | 8.4%    |  |
| American Indian Alone      | 38     | 0.4%    | 94      | 0.4%    | 339                 | 0.5%    |  |
| Asian Alone                | 760    | 7.3%    | 2,108   | 8.1%    | 4,852               | 7.4%    |  |
| Pacific Islander Alone     | 5      | 0.0%    | 7       | 0.0%    | 27                  | 0.0%    |  |
| Some Other Race Alone      | 126    | 1.2%    | 353     | 1.4%    | 2,963               | 4.5%    |  |
| Two or More Races          | 301    | 2.9%    | 744     | 2.9%    | 2,006               | 3.1%    |  |
| Hispanic Origin (Any Race) | 846    | 8.2%    | 2,211   | 8.5%    | 9,226               | 14.2%   |  |
|                            |        |         |         |         |                     |         |  |
| 2019 Race and Ethnicity    | Number | Percent | Number  | Percent | Number              | Percent |  |
| White Alone                | 11,597 | 72.5%   | 33,442  | 71.1%   | 73,227              | 67.9%   |  |
| Black Alone                | 1,157  | 7.2%    | 4,230   | 9.0%    | 11,673              | 10.8%   |  |
| American Indian Alone      | 44     | 0.3%    | 138     | 0.3%    | 492                 | 0.5%    |  |
| Asian Alone                | 2,491  | 15.6%   | 6,766   | 14.4%   | 13,279              | 12.3%   |  |
| Pacific Islander Alone     | 6      | 0.0%    | 12      | 0.0%    | 56                  | 0.1%    |  |
| Some Other Race Alone      | 206    | 1.3%    | 926     | 2.0%    | 5,382               | 5.0%    |  |
| Two or More Races          | 496    | 3.1%    | 1,511   | 3.2%    | 3,807               | 3.5%    |  |
| Hispanic Origin (Any Race) | 1,373  | 8.6%    | 4,871   | 10.4%   | 17,162              | 15.9%   |  |
|                            |        |         |         |         |                     |         |  |
| 2024 Race and Ethnicity    | Number | Percent | Number  | Percent | Number              | Percent |  |
| White Alone                | 12,559 | 68.1%   | 38,155  | 66.9%   | 82,628              | 63.9%   |  |
| Black Alone                | 1,618  | 8.8%    | 6,295   | 11.0%   | 16,557              | 12.8%   |  |
| American Indian Alone      | 48     | 0.3%    | 153     | 0.3%    | 557                 | 0.4%    |  |
| Asian Alone                | 3,354  | 18.2%   | 9,283   | 16.3%   | 17,933              | 13.9%   |  |
| Pacific Islander Alone     | 6      | 0.0%    | 13      | 0.0%    | 68                  | 0.1%    |  |
| Some Other Race Alone      | 254    | 1.4%    | 1,233   | 2.2%    | 6,827               | 5.3%    |  |
| Two or More Races          | 594    | 3.2%    | 1,884   | 3.3%    | 4,742               | 3.7%    |  |
| Hispanic Origin (Any Race) | 1,693  | 9.2%    | 6,525   | 11.4%   | 22,082              | 17.1%   |  |
|                            |        |         |         |         |                     |         |  |

#### 2019 Population by Race

3288 Main St, Frisco, Texas, 75033 Rings: 1, 2, 3 mile radii

Longitude: -96.86177

2 miles

Percent

2019 Household Income