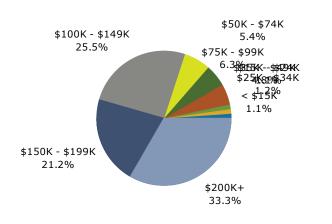

3288 Main St, Frisco, Texas, 75033 Rings: 1, 2, 3 mile radii Prepared by Esri

Latitude: 33.15325 Longitude: -96.86177

|                           |           |         |           |         | 20119100  |         |
|---------------------------|-----------|---------|-----------|---------|-----------|---------|
|                           | 1 mile    |         | 2 miles   |         | 3 miles   |         |
| 2019 Households by Income | Number    | Percent | Number    | Percent | Number    | Percent |
| <\$15,000                 | 52        | 1.1%    | 120       | 0.9%    | 641       | 1.9%    |
| \$15,000 - \$24,999       | 53        | 1.1%    | 169       | 1.2%    | 835       | 2.5%    |
| \$25,000 - \$34,999       | 57        | 1.2%    | 333       | 2.4%    | 1,232     | 3.6%    |
| \$35,000 - \$49,999       | 228       | 4.8%    | 538       | 3.8%    | 2,009     | 5.9%    |
| \$50,000 - \$74,999       | 255       | 5.4%    | 866       | 6.1%    | 2,952     | 8.7%    |
| \$75,000 - \$99,999       | 300       | 6.3%    | 1,247     | 8.8%    | 3,766     | 11.1%   |
| \$100,000 - \$149,999     | 1,207     | 25.5%   | 3,561     | 25.3%   | 8,263     | 24.3%   |
| \$150,000 - \$199,999     | 1,004     | 21.2%   | 2,709     | 19.2%   | 6,327     | 18.6%   |
| \$200,000+                | 1,572     | 33.3%   | 4,553     | 32.3%   | 7,956     | 23.4%   |
|                           |           |         |           |         |           |         |
| Median Household Income   | \$157,695 |         | \$152,790 |         | \$128,567 |         |
| Average Household Income  | \$185,446 |         | \$181,282 |         | \$155,945 |         |
| Per Capita Income         | \$55,476  |         | \$54,284  |         | \$49,096  |         |
|                           |           |         |           |         |           |         |
| 2024 Households by Income | Number    | Percent | Number    | Percent | Number    | Percent |
| <\$15,000                 | 54        | 1.0%    | 167       | 1.0%    | 688       | 1.7%    |
| \$15,000 - \$24,999       | 53        | 1.0%    | 204       | 1.2%    | 830       | 2.0%    |
| \$25,000 - \$34,999       | 56        | 1.0%    | 349       | 2.0%    | 1,233     | 3.0%    |
| \$35,000 - \$49,999       | 213       | 3.9%    | 607       | 3.5%    | 2,082     | 5.1%    |
| \$50,000 - \$74,999       | 249       | 4.6%    | 998       | 5.7%    | 3,291     | 8.0%    |
| \$75,000 - \$99,999       | 282       | 5.2%    | 1,325     | 7.6%    | 4,019     | 9.8%    |
| \$100,000 - \$149,999     | 1,298     | 24.0%   | 4,134     | 23.8%   | 9,803     | 23.9%   |
| \$150,000 - \$199,999     | 1,203     | 22.2%   | 3,536     | 20.3%   | 8,427     | 20.6%   |
| \$200,000+                | 2,004     | 37.0%   | 6,078     | 34.9%   | 10,572    | 25.8%   |
|                           |           |         |           |         |           |         |
| Median Household Income   | \$166,428 |         | \$159,713 |         | \$139,469 |         |
| Average Household Income  | \$203,059 |         | \$195,581 |         | \$170,483 |         |
| Per Capita Income         | \$60,464  |         | \$59,612  |         | \$53,965  |         |

#### 1 mile

Percent

2019 Household Income