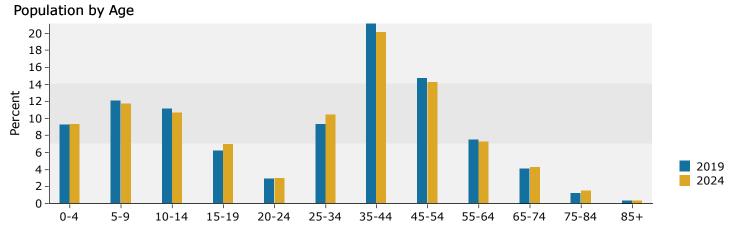

3288 Main St, Frisco, Texas, 75033 Rings: 1, 2, 3 mile radii Prepared by Esri

Latitude: 33.15325 Longitude: -96.86177

|                        | 1 mile | 1 mile  |        | 2 miles |        | 3 miles |  |
|------------------------|--------|---------|--------|---------|--------|---------|--|
| 2010 Population by Age | Number | Percent | Number | Percent | Number | Percent |  |
| Age 0 - 4              | 1,099  | 10.6%   | 2,925  | 11.3%   | 6,864  | 10.5%   |  |
| Age 5 - 9              | 1,418  | 13.7%   | 3,516  | 13.5%   | 7,744  | 11.9%   |  |
| Age 10 - 14            | 1,044  | 10.1%   | 2,558  | 9.8%    | 6,024  | 9.2%    |  |
| Age 15 - 19            | 522    | 5.0%    | 1,335  | 5.1%    | 3,637  | 5.6%    |  |
| Age 20 - 24            | 159    | 1.5%    | 401    | 1.5%    | 1,777  | 2.7%    |  |
| Age 25 - 34            | 1,094  | 10.6%   | 2,936  | 11.3%   | 8,709  | 13.4%   |  |
| Age 35 - 44            | 2,672  | 25.8%   | 6,721  | 25.9%   | 15,098 | 23.2%   |  |
| Age 45 - 54            | 1,364  | 13.2%   | 3,182  | 12.3%   | 7,901  | 12.1%   |  |
| Age 55 - 64            | 594    | 5.7%    | 1,409  | 5.4%    | 4,132  | 6.3%    |  |
| Age 65 - 74            | 273    | 2.6%    | 644    | 2.5%    | 2,242  | 3.4%    |  |
| Age 75 - 84            | 79     | 0.8%    | 221    | 0.9%    | 758    | 1.2%    |  |
| Age 85+                | 41     | 0.4%    | 125    | 0.5%    | 268    | 0.4%    |  |
| 2019 Population by Age | Number | Percent | Number | Percent | Number | Percent |  |
| Age 0 - 4              | 1,473  | 9.2%    | 4,471  | 9.5%    | 9,786  | 9.1%    |  |
| Age 5 - 9              | 1,934  | 12.1%   | 5,611  | 11.9%   | 11,570 | 10.7%   |  |
| Age 10 - 14            | 1,780  | 11.1%   | 5,019  | 10.7%   | 10,667 | 9.9%    |  |
| Age 15 - 19            | 993    | 6.2%    | 2,935  | 6.2%    | 7,090  | 6.6%    |  |
| Age 20 - 24            | 469    | 2.9%    | 1,357  | 2.9%    | 4,178  | 3.9%    |  |
| Age 25 - 34            | 1,495  | 9.3%    | 4,985  | 10.6%   | 12,643 | 11.7%   |  |
| Age 35 - 44            | 3,382  | 21.1%   | 10,049 | 21.4%   | 21,115 | 19.6%   |  |
| Age 45 - 54            | 2,347  | 14.7%   | 6,503  | 13.8%   | 14,943 | 13.8%   |  |
| Age 55 - 64            | 1,204  | 7.5%    | 3,420  | 7.3%    | 8,479  | 7.9%    |  |
| Age 65 - 74            | 660    | 4.1%    | 1,846  | 3.9%    | 5,103  | 4.7%    |  |
| Age 75 - 84            | 198    | 1.2%    | 601    | 1.3%    | 1,805  | 1.7%    |  |
| Age 85+                | 62     | 0.4%    | 226    | 0.5%    | 536    | 0.5%    |  |
| 2024 Population by Age | Number | Percent | Number | Percent | Number | Percent |  |
| Age 0 - 4              | 1,721  | 9.3%    | 5,404  | 9.5%    | 11,829 | 9.1%    |  |
| Age 5 - 9              | 2,159  | 11.7%   | 6,501  | 11.4%   | 13,422 | 10.4%   |  |
| Age 10 - 14            | 1,968  | 10.7%   | 5,738  | 10.1%   | 12,258 | 9.5%    |  |
| Age 15 - 19            | 1,293  | 7.0%    | 3,857  | 6.8%    | 8,904  | 6.9%    |  |
| Age 20 - 24            | 550    | 3.0%    | 1,743  | 3.1%    | 4,994  | 3.9%    |  |
| Age 25 - 34            | 1,920  | 10.4%   | 6,942  | 12.2%   | 17,274 | 13.4%   |  |
| Age 35 - 44            | 3,700  | 20.1%   | 11,591 | 20.3%   | 24,159 | 18.7%   |  |
| Age 45 - 54            | 2,630  | 14.3%   | 7,596  | 13.3%   | 17,041 | 13.2%   |  |
| Age 55 - 64            | 1,345  | 7.3%    | 4,106  | 7.2%    | 9,992  | 7.7%    |  |
| Age 65 - 74            | 800    | 4.3%    | 2,368  | 4.2%    | 6,186  | 4.8%    |  |
| Age 75 - 84            | 279    | 1.5%    | 897    | 1.6%    | 2,591  | 2.0%    |  |
| Age 85+                | 68     | 0.4%    | 273    | 0.5%    | 664    | 0.5%    |  |
| -                      |        |         |        |         |        |         |  |