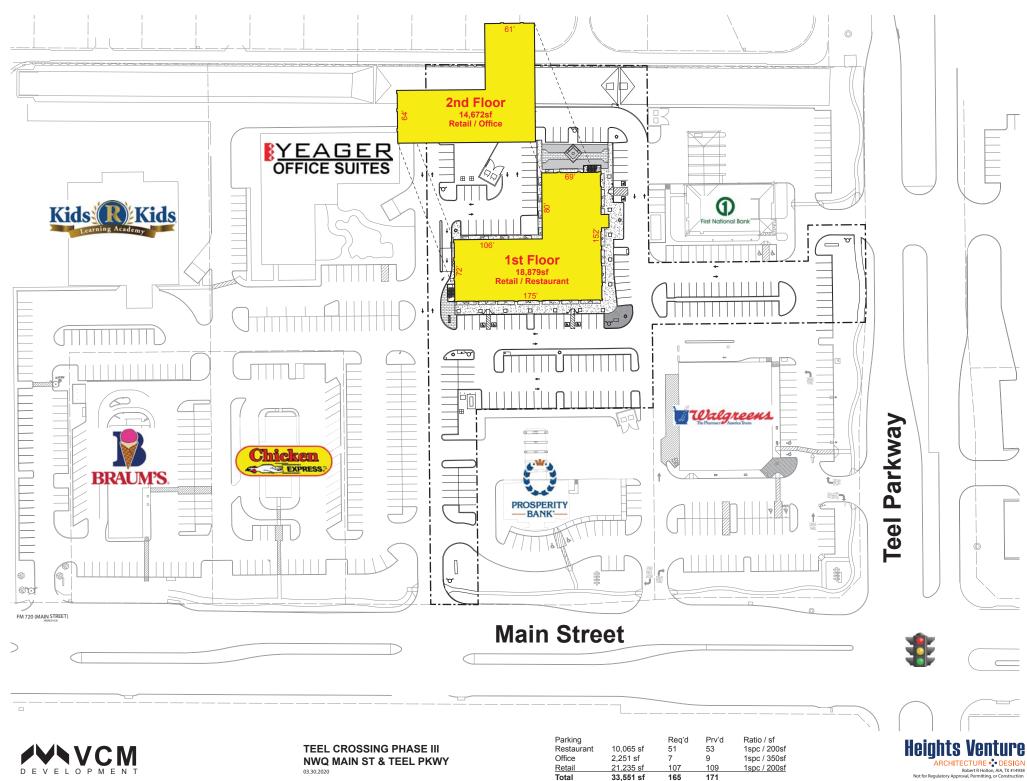

DEV

YEAGER OFFICE SUITES

MAIN ST

Total 33,551 sf 165 171

#### **TEEL CROSSING SHOPPING CENTER III**

Heights Venture ARCHITECTURE : DESIGN Not for regulatory approval, permitting, or construction Robert Holton, AIA TX #14938

NW CORNER OF MAIN STREET & TEEL PARKWAY FRISCO, TX 75033 LEASING PLAN - SOUTH GROUND FLOOR 04/01/20