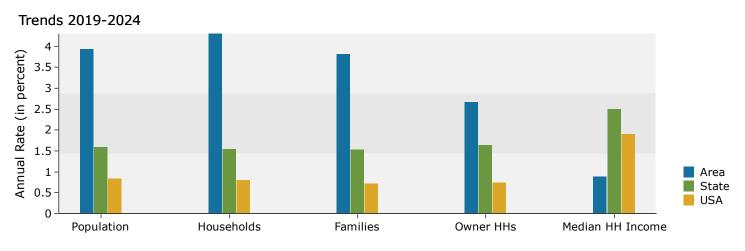

# FISHER TEEL CROSSING ELEMENTARY PHASE III COBB

MIDDLE

SCHOOL

3288 Main St, Frisco, Texas, 75033 Rings: 1, 2, 3 mile radii Prepared by Esri

Latitude: 33.15325

Longitude: -96.86177

|                               |           | LO        | ngitude: Joioor// |
|-------------------------------|-----------|-----------|-------------------|
|                               | 1 mile    | 2 miles   | 3 miles           |
| Census 2010 Summary           |           |           |                   |
| Population                    | 10,360    | 25,973    | 65,152            |
| Households                    | 3,149     | 7,827     | 20,749            |
| Families                      | 2,824     | 6,961     | 17,261            |
| Average Household Size        | 3.28      | 3.30      | 3.13              |
| Owner Occupied Housing Units  | 2,939     | 7,196     | 17,367            |
| Renter Occupied Housing Units | 210       | 631       | 3,382             |
| Median Age                    | 34.0      | 33.4      | 33.1              |
| 2019 Summary                  |           |           |                   |
| Population                    | 15,997    | 47,025    | 107,915           |
| Households                    | 4,727     | 14,097    | 33,982            |
| Families                      | 4,228     | 12,307    | 27,741            |
| Average Household Size        | 3.38      | 3.32      | 3.17              |
| Owner Occupied Housing Units  | 3,834     | 11,339    | 26,528            |
| Renter Occupied Housing Units | 892       | 2,757     | 7,454             |
| Median Age                    | 34.2      | 33.6      | 33.7              |
| Median Household Income       | \$157,695 | \$152,790 | \$128,567         |
| Average Household Income      | \$185,446 | \$181,282 | \$155,945         |
| 2024 Summary                  |           |           |                   |
| Population                    | 18,433    | 57,016    | 129,312           |
| Households                    | 5,413     | 17,396    | 40,945            |
| Families                      | 4,831     | 14,839    | 32,935            |
| Average Household Size        | 3.40      | 3.27      | 3.15              |
| Owner Occupied Housing Units  | 4,068     | 12,927    | 30,545            |
| Renter Occupied Housing Units | 1,345     | 4,469     | 10,400            |
| Median Age                    | 33.4      | 33.1      | 33.1              |
| Median Household Income       | \$166,428 | \$159,713 | \$139,469         |
| Average Household Income      | \$203,059 | \$195,581 | \$170,483         |
| Trends: 2019-2024 Annual Rate |           |           |                   |
| Population                    | 2.88%     | 3.93%     | 3.68%             |
| Households                    | 2.75%     | 4.30%     | 3.80%             |
| Families                      | 2.70%     | 3.81%     | 3.49%             |
| Owner Households              | 1.19%     | 2.66%     | 2.86%             |
| Median Household Income       | 1.08%     | 0.89%     | 1.64%             |