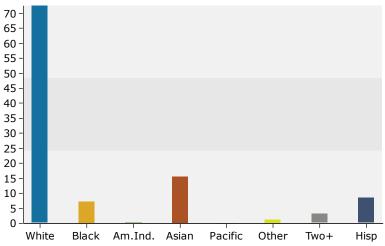

3288 Main St, Frisco, Texas, 75033 Rings: 1, 2, 3 mile radii Prepared by Esri

Latitude: 33.15325 Longitude: -96.86177

|                            |        |         |         |         | Longitude: 50.00177 |         |  |
|----------------------------|--------|---------|---------|---------|---------------------|---------|--|
|                            | 1 mile |         | 2 miles |         | 3 miles             |         |  |
| 2010 Race and Ethnicity    | Number | Percent | Number  | Percent | Number              | Percent |  |
| White Alone                | 8,572  | 82.7%   | 21,002  | 80.9%   | 49,465              | 75.9%   |  |
| Black Alone                | 559    | 5.4%    | 1,664   | 6.4%    | 5,500               | 8.4%    |  |
| American Indian Alone      | 38     | 0.4%    | 94      | 0.4%    | 339                 | 0.5%    |  |
| Asian Alone                | 760    | 7.3%    | 2,108   | 8.1%    | 4,852               | 7.4%    |  |
| Pacific Islander Alone     | 5      | 0.0%    | 7       | 0.0%    | 27                  | 0.0%    |  |
| Some Other Race Alone      | 126    | 1.2%    | 353     | 1.4%    | 2,963               | 4.5%    |  |
| Two or More Races          | 301    | 2.9%    | 744     | 2.9%    | 2,006               | 3.1%    |  |
| Hispanic Origin (Any Race) | 846    | 8.2%    | 2,211   | 8.5%    | 9,226               | 14.2%   |  |
|                            |        |         |         |         |                     |         |  |
| 2019 Race and Ethnicity    | Number | Percent | Number  | Percent | Number              | Percent |  |
| White Alone                | 11,597 | 72.5%   | 33,442  | 71.1%   | 73,227              | 67.9%   |  |
| Black Alone                | 1,157  | 7.2%    | 4,230   | 9.0%    | 11,673              | 10.8%   |  |
| American Indian Alone      | 44     | 0.3%    | 138     | 0.3%    | 492                 | 0.5%    |  |
| Asian Alone                | 2,491  | 15.6%   | 6,766   | 14.4%   | 13,279              | 12.3%   |  |
| Pacific Islander Alone     | 6      | 0.0%    | 12      | 0.0%    | 56                  | 0.1%    |  |
| Some Other Race Alone      | 206    | 1.3%    | 926     | 2.0%    | 5,382               | 5.0%    |  |
| Two or More Races          | 496    | 3.1%    | 1,511   | 3.2%    | 3,807               | 3.5%    |  |
| Hispanic Origin (Any Race) | 1,373  | 8.6%    | 4,871   | 10.4%   | 17,162              | 15.9%   |  |
|                            |        |         |         |         |                     |         |  |
| 2024 Race and Ethnicity    | Number | Percent | Number  | Percent | Number              | Percent |  |
| White Alone                | 12,559 | 68.1%   | 38,155  | 66.9%   | 82,628              | 63.9%   |  |
| Black Alone                | 1,618  | 8.8%    | 6,295   | 11.0%   | 16,557              | 12.8%   |  |
| American Indian Alone      | 48     | 0.3%    | 153     | 0.3%    | 557                 | 0.4%    |  |
| Asian Alone                | 3,354  | 18.2%   | 9,283   | 16.3%   | 17,933              | 13.9%   |  |
| Pacific Islander Alone     | 6      | 0.0%    | 13      | 0.0%    | 68                  | 0.1%    |  |
| Some Other Race Alone      | 254    | 1.4%    | 1,233   | 2.2%    | 6,827               | 5.3%    |  |
| Two or More Races          | 594    | 3.2%    | 1,884   | 3.3%    | 4,742               | 3.7%    |  |
| Hispanic Origin (Any Race) | 1,693  | 9.2%    | 6,525   | 11.4%   | 22,082              | 17.1%   |  |
|                            |        |         |         |         |                     |         |  |

#### 2019 Population by Race

3288 Main St, Frisco, Texas, 75033 Rings: 1, 2, 3 mile radii

Longitude: -96.86177

2 miles

Percent

2019 Household Income