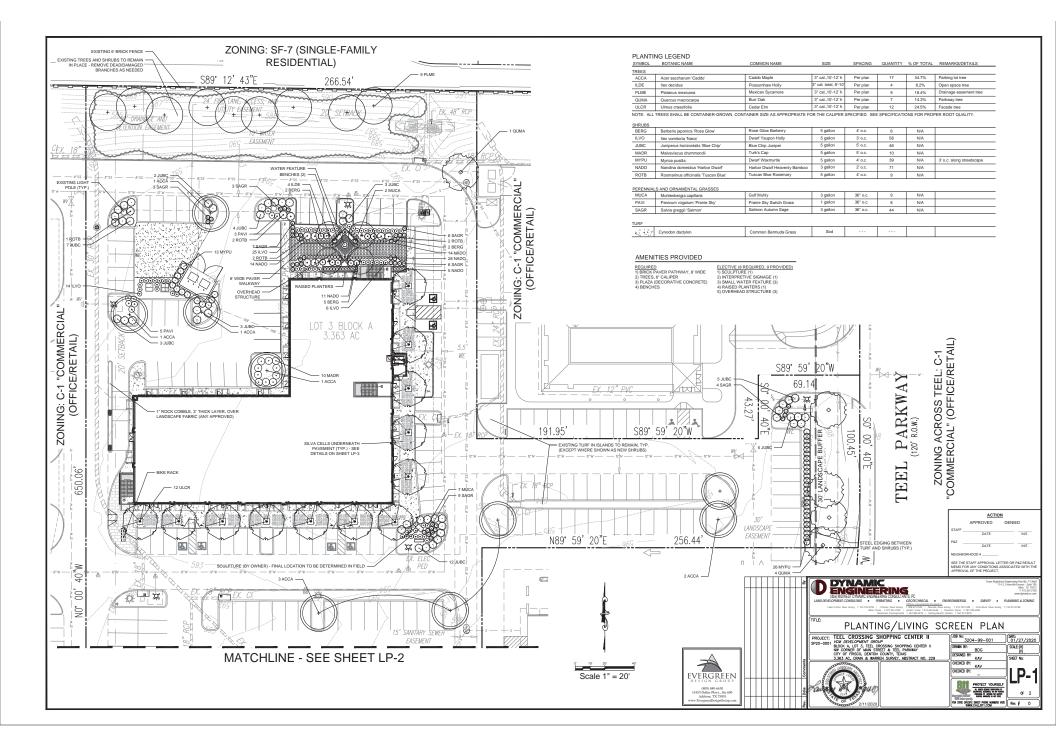

# DEVELOPMENT

25 Highland Park Village Suite 100 Dallas, TX 75205 www.VCMRE.com TEEL CROSSING PHASE III NWC MAIN ST & TEEL PKWY FRISCO, TX

> COBB MIDDLE SCHOOL

> > Walgre

MAIN STREET

YEAGER OFFICE SUITES TEEL CROSSING PHASE III NWC MAIN ST & TEEL PKWY FRISCO, TX