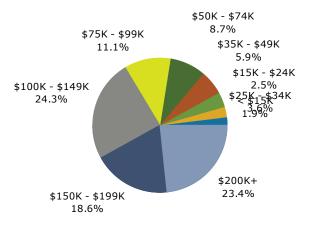

3288 Main St, Frisco, Texas, 75033 Rings: 1, 2, 3 mile radii Prepared by Esri

Latitude: 33.15325 Longitude: -96.86177

|                           |           |         |           |         | 20119100  |         |
|---------------------------|-----------|---------|-----------|---------|-----------|---------|
|                           | 1 mile    |         | 2 miles   |         | 3 miles   |         |
| 2019 Households by Income | Number    | Percent | Number    | Percent | Number    | Percent |
| <\$15,000                 | 52        | 1.1%    | 120       | 0.9%    | 641       | 1.9%    |
| \$15,000 - \$24,999       | 53        | 1.1%    | 169       | 1.2%    | 835       | 2.5%    |
| \$25,000 - \$34,999       | 57        | 1.2%    | 333       | 2.4%    | 1,232     | 3.6%    |
| \$35,000 - \$49,999       | 228       | 4.8%    | 538       | 3.8%    | 2,009     | 5.9%    |
| \$50,000 - \$74,999       | 255       | 5.4%    | 866       | 6.1%    | 2,952     | 8.7%    |
| \$75,000 - \$99,999       | 300       | 6.3%    | 1,247     | 8.8%    | 3,766     | 11.1%   |
| \$100,000 - \$149,999     | 1,207     | 25.5%   | 3,561     | 25.3%   | 8,263     | 24.3%   |
| \$150,000 - \$199,999     | 1,004     | 21.2%   | 2,709     | 19.2%   | 6,327     | 18.6%   |
| \$200,000+                | 1,572     | 33.3%   | 4,553     | 32.3%   | 7,956     | 23.4%   |
|                           |           |         |           |         |           |         |
| Median Household Income   | \$157,695 |         | \$152,790 |         | \$128,567 |         |
| Average Household Income  | \$185,446 |         | \$181,282 |         | \$155,945 |         |
| Per Capita Income         | \$55,476  |         | \$54,284  |         | \$49,096  |         |
|                           |           |         |           |         |           |         |
| 2024 Households by Income | Number    | Percent | Number    | Percent | Number    | Percent |
| <\$15,000                 | 54        | 1.0%    | 167       | 1.0%    | 688       | 1.7%    |
| \$15,000 - \$24,999       | 53        | 1.0%    | 204       | 1.2%    | 830       | 2.0%    |
| \$25,000 - \$34,999       | 56        | 1.0%    | 349       | 2.0%    | 1,233     | 3.0%    |
| \$35,000 - \$49,999       | 213       | 3.9%    | 607       | 3.5%    | 2,082     | 5.1%    |
| \$50,000 - \$74,999       | 249       | 4.6%    | 998       | 5.7%    | 3,291     | 8.0%    |
| \$75,000 - \$99,999       | 282       | 5.2%    | 1,325     | 7.6%    | 4,019     | 9.8%    |
| \$100,000 - \$149,999     | 1,298     | 24.0%   | 4,134     | 23.8%   | 9,803     | 23.9%   |
| \$150,000 - \$199,999     | 1,203     | 22.2%   | 3,536     | 20.3%   | 8,427     | 20.6%   |
| \$200,000+                | 2,004     | 37.0%   | 6,078     | 34.9%   | 10,572    | 25.8%   |
|                           |           |         |           |         |           |         |
| Median Household Income   | \$166,428 |         | \$159,713 |         | \$139,469 |         |
| Average Household Income  | \$203,059 |         | \$195,581 |         | \$170,483 |         |
| Per Capita Income         | \$60,464  |         | \$59,612  |         | \$53,965  |         |

#### 1 mile

Percent

2019 Household Income