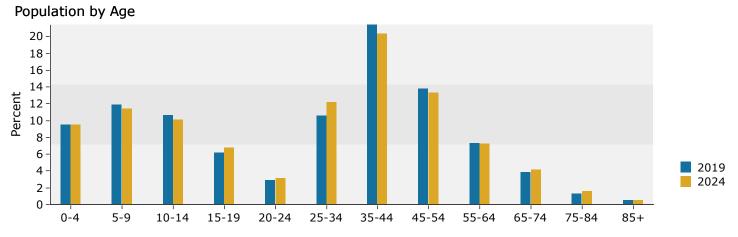

3288 Main St, Frisco, Texas, 75033 Rings: 1, 2, 3 mile radii Prepared by Esri

Latitude: 33.15325 Longitude: -96.86177

|                        | 1 mile | 1 mile  |        | 2 miles |        | 3 miles |  |
|------------------------|--------|---------|--------|---------|--------|---------|--|
| 2010 Population by Age | Number | Percent | Number | Percent | Number | Percent |  |
| Age 0 - 4              | 1,099  | 10.6%   | 2,925  | 11.3%   | 6,864  | 10.5%   |  |
| Age 5 - 9              | 1,418  | 13.7%   | 3,516  | 13.5%   | 7,744  | 11.9%   |  |
| Age 10 - 14            | 1,044  | 10.1%   | 2,558  | 9.8%    | 6,024  | 9.2%    |  |
| Age 15 - 19            | 522    | 5.0%    | 1,335  | 5.1%    | 3,637  | 5.6%    |  |
| Age 20 - 24            | 159    | 1.5%    | 401    | 1.5%    | 1,777  | 2.7%    |  |
| Age 25 - 34            | 1,094  | 10.6%   | 2,936  | 11.3%   | 8,709  | 13.4%   |  |
| Age 35 - 44            | 2,672  | 25.8%   | 6,721  | 25.9%   | 15,098 | 23.2%   |  |
| Age 45 - 54            | 1,364  | 13.2%   | 3,182  | 12.3%   | 7,901  | 12.1%   |  |
| Age 55 - 64            | 594    | 5.7%    | 1,409  | 5.4%    | 4,132  | 6.3%    |  |
| Age 65 - 74            | 273    | 2.6%    | 644    | 2.5%    | 2,242  | 3.4%    |  |
| Age 75 - 84            | 79     | 0.8%    | 221    | 0.9%    | 758    | 1.2%    |  |
| Age 85+                | 41     | 0.4%    | 125    | 0.5%    | 268    | 0.4%    |  |
| 2019 Population by Age | Number | Percent | Number | Percent | Number | Percent |  |
| Age 0 - 4              | 1,473  | 9.2%    | 4,471  | 9.5%    | 9,786  | 9.1%    |  |
| Age 5 - 9              | 1,934  | 12.1%   | 5,611  | 11.9%   | 11,570 | 10.7%   |  |
| Age 10 - 14            | 1,780  | 11.1%   | 5,019  | 10.7%   | 10,667 | 9.9%    |  |
| Age 15 - 19            | 993    | 6.2%    | 2,935  | 6.2%    | 7,090  | 6.6%    |  |
| Age 20 - 24            | 469    | 2.9%    | 1,357  | 2.9%    | 4,178  | 3.9%    |  |
| Age 25 - 34            | 1,495  | 9.3%    | 4,985  | 10.6%   | 12,643 | 11.7%   |  |
| Age 35 - 44            | 3,382  | 21.1%   | 10,049 | 21.4%   | 21,115 | 19.6%   |  |
| Age 45 - 54            | 2,347  | 14.7%   | 6,503  | 13.8%   | 14,943 | 13.8%   |  |
| Age 55 - 64            | 1,204  | 7.5%    | 3,420  | 7.3%    | 8,479  | 7.9%    |  |
| Age 65 - 74            | 660    | 4.1%    | 1,846  | 3.9%    | 5,103  | 4.7%    |  |
| Age 75 - 84            | 198    | 1.2%    | 601    | 1.3%    | 1,805  | 1.7%    |  |
| Age 85+                | 62     | 0.4%    | 226    | 0.5%    | 536    | 0.5%    |  |
| 2024 Population by Age | Number | Percent | Number | Percent | Number | Percent |  |
| Age 0 - 4              | 1,721  | 9.3%    | 5,404  | 9.5%    | 11,829 | 9.1%    |  |
| Age 5 - 9              | 2,159  | 11.7%   | 6,501  | 11.4%   | 13,422 | 10.4%   |  |
| Age 10 - 14            | 1,968  | 10.7%   | 5,738  | 10.1%   | 12,258 | 9.5%    |  |
| Age 15 - 19            | 1,293  | 7.0%    | 3,857  | 6.8%    | 8,904  | 6.9%    |  |
| Age 20 - 24            | 550    | 3.0%    | 1,743  | 3.1%    | 4,994  | 3.9%    |  |
| Age 25 - 34            | 1,920  | 10.4%   | 6,942  | 12.2%   | 17,274 | 13.4%   |  |
| Age 35 - 44            | 3,700  | 20.1%   | 11,591 | 20.3%   | 24,159 | 18.7%   |  |
| Age 45 - 54            | 2,630  | 14.3%   | 7,596  | 13.3%   | 17,041 | 13.2%   |  |
| Age 55 - 64            | 1,345  | 7.3%    | 4,106  | 7.2%    | 9,992  | 7.7%    |  |
| Age 65 - 74            | 800    | 4.3%    | 2,368  | 4.2%    | 6,186  | 4.8%    |  |
| Age 75 - 84            | 279    | 1.5%    | 897    | 1.6%    | 2,591  | 2.0%    |  |
| Age 85+                | 68     | 0.4%    | 273    | 0.5%    | 664    | 0.5%    |  |
| -                      |        |         |        |         |        |         |  |