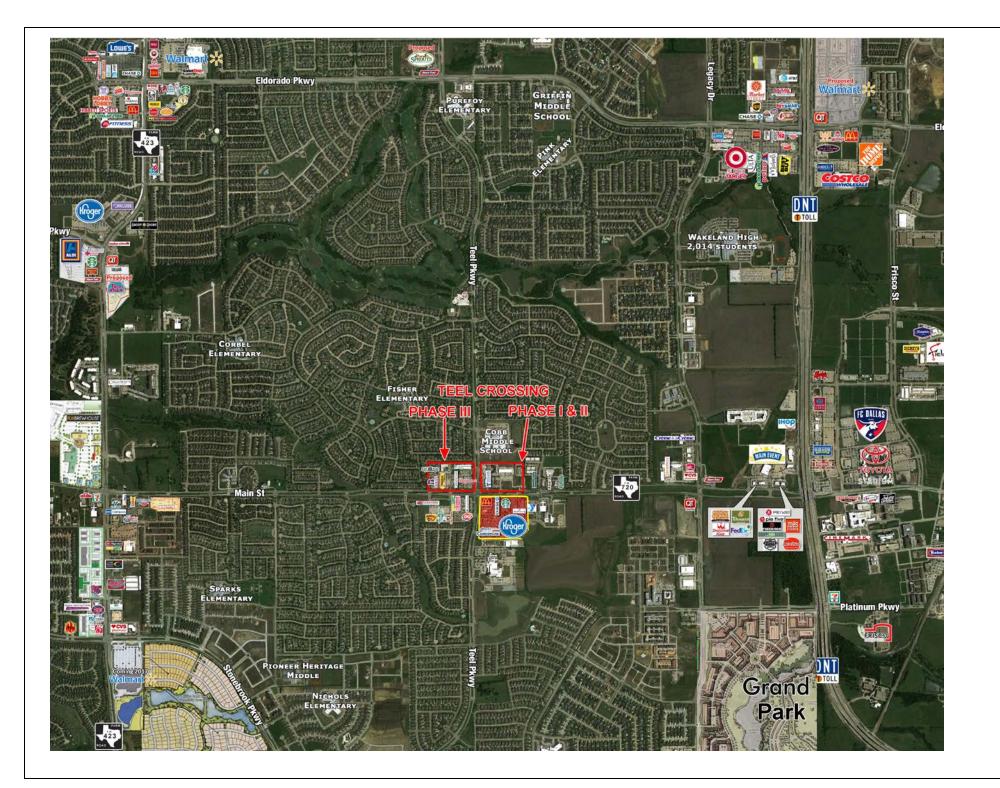

# FISHER TEEL CROSSING ELEMENTARY PHASE III COBB

MIDDLE

SCHOOL

3288 Main St, Frisco, Texas, 75033 Rings: 1, 2, 3 mile radii Prepared by Esri

Latitude: 33.15325

Longitude: -96.86177

|                               |           | LO        | ngitude: Joioor// |
|-------------------------------|-----------|-----------|-------------------|
|                               | 1 mile    | 2 miles   | 3 miles           |
| Census 2010 Summary           |           |           |                   |
| Population                    | 10,360    | 25,973    | 65,152            |
| Households                    | 3,149     | 7,827     | 20,749            |
| Families                      | 2,824     | 6,961     | 17,261            |
| Average Household Size        | 3.28      | 3.30      | 3.13              |
| Owner Occupied Housing Units  | 2,939     | 7,196     | 17,367            |
| Renter Occupied Housing Units | 210       | 631       | 3,382             |
| Median Age                    | 34.0      | 33.4      | 33.1              |
| 2019 Summary                  |           |           |                   |
| Population                    | 15,997    | 47,025    | 107,915           |
| Households                    | 4,727     | 14,097    | 33,982            |
| Families                      | 4,228     | 12,307    | 27,741            |
| Average Household Size        | 3.38      | 3.32      | 3.17              |
| Owner Occupied Housing Units  | 3,834     | 11,339    | 26,528            |
| Renter Occupied Housing Units | 892       | 2,757     | 7,454             |
| Median Age                    | 34.2      | 33.6      | 33.7              |
| Median Household Income       | \$157,695 | \$152,790 | \$128,567         |
| Average Household Income      | \$185,446 | \$181,282 | \$155,945         |
| 2024 Summary                  |           |           |                   |
| Population                    | 18,433    | 57,016    | 129,312           |
| Households                    | 5,413     | 17,396    | 40,945            |
| Families                      | 4,831     | 14,839    | 32,935            |
| Average Household Size        | 3.40      | 3.27      | 3.15              |
| Owner Occupied Housing Units  | 4,068     | 12,927    | 30,545            |
| Renter Occupied Housing Units | 1,345     | 4,469     | 10,400            |
| Median Age                    | 33.4      | 33.1      | 33.1              |
| Median Household Income       | \$166,428 | \$159,713 | \$139,469         |
| Average Household Income      | \$203,059 | \$195,581 | \$170,483         |
| Trends: 2019-2024 Annual Rate |           |           |                   |
| Population                    | 2.88%     | 3.93%     | 3.68%             |
| Households                    | 2.75%     | 4.30%     | 3.80%             |
| Families                      | 2.70%     | 3.81%     | 3.49%             |
| Owner Households              | 1.19%     | 2.66%     | 2.86%             |
| Median Household Income       | 1.08%     | 0.89%     | 1.64%             |