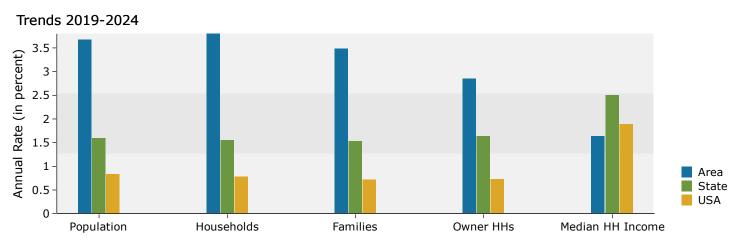

# FISHER TEEL CROSSING ELEMENTARY PHASE III COBB

MIDDLE

SCHOOL

3288 Main St, Frisco, Texas, 75033 Rings: 1, 2, 3 mile radii Prepared by Esri

Latitude: 33.15325

Longitude: -96.86177

|                               |           | LO        | ngitude: Joioor// |
|-------------------------------|-----------|-----------|-------------------|
|                               | 1 mile    | 2 miles   | 3 miles           |
| Census 2010 Summary           |           |           |                   |
| Population                    | 10,360    | 25,973    | 65,152            |
| Households                    | 3,149     | 7,827     | 20,749            |
| Families                      | 2,824     | 6,961     | 17,261            |
| Average Household Size        | 3.28      | 3.30      | 3.13              |
| Owner Occupied Housing Units  | 2,939     | 7,196     | 17,367            |
| Renter Occupied Housing Units | 210       | 631       | 3,382             |
| Median Age                    | 34.0      | 33.4      | 33.1              |
| 2019 Summary                  |           |           |                   |
| Population                    | 15,997    | 47,025    | 107,915           |
| Households                    | 4,727     | 14,097    | 33,982            |
| Families                      | 4,228     | 12,307    | 27,741            |
| Average Household Size        | 3.38      | 3.32      | 3.17              |
| Owner Occupied Housing Units  | 3,834     | 11,339    | 26,528            |
| Renter Occupied Housing Units | 892       | 2,757     | 7,454             |
| Median Age                    | 34.2      | 33.6      | 33.7              |
| Median Household Income       | \$157,695 | \$152,790 | \$128,567         |
| Average Household Income      | \$185,446 | \$181,282 | \$155,945         |
| 2024 Summary                  |           |           |                   |
| Population                    | 18,433    | 57,016    | 129,312           |
| Households                    | 5,413     | 17,396    | 40,945            |
| Families                      | 4,831     | 14,839    | 32,935            |
| Average Household Size        | 3.40      | 3.27      | 3.15              |
| Owner Occupied Housing Units  | 4,068     | 12,927    | 30,545            |
| Renter Occupied Housing Units | 1,345     | 4,469     | 10,400            |
| Median Age                    | 33.4      | 33.1      | 33.1              |
| Median Household Income       | \$166,428 | \$159,713 | \$139,469         |
| Average Household Income      | \$203,059 | \$195,581 | \$170,483         |
| Trends: 2019-2024 Annual Rate |           |           |                   |
| Population                    | 2.88%     | 3.93%     | 3.68%             |
| Households                    | 2.75%     | 4.30%     | 3.80%             |
| Families                      | 2.70%     | 3.81%     | 3.49%             |
| Owner Households              | 1.19%     | 2.66%     | 2.86%             |
| Median Household Income       | 1.08%     | 0.89%     | 1.64%             |