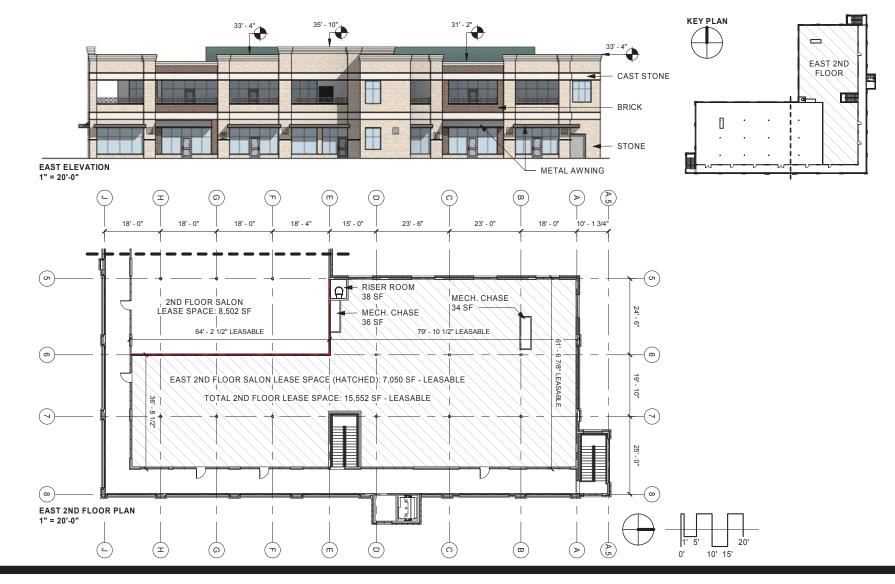

#### **TEEL CROSSING SHOPPING CENTER III**

Heights Venture ARCHITECTURE : DESIGN Not for regulatory approval, permitting, or construction Robert Holton, AIA TX #14938

NW CORNER OF MAIN STREET & TEEL PARKWAY FRISCO, TX 75033 LEASING PLAN - EAST GROUND FLOOR 04/01/20

#### **TEEL CROSSING SHOPPING CENTER III**

Heights Venture ARCHITECTURE : DESIGN Not for regulatory approval, permitting, or construction Robert Holton, AIA TX #14938

NW CORNER OF MAIN STREET & TEEL PARKWAY FRISCO, TX 75033 LEASING PLAN - EAST 2ND FLOOR 04/01/20