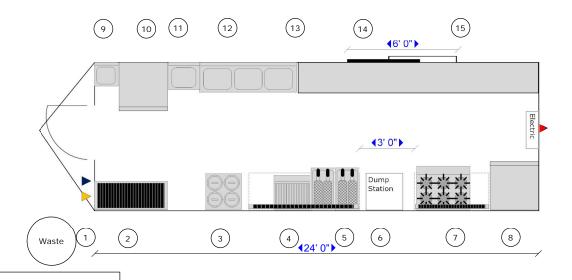

## 24' Bar Trailer

- 1. Waste Tank & Pump
- Waste Fallik & Fallip
  4' 4 Tier Wire rack
  Door Refrigerated Prep Station
- 4. 24" Chargrill
- 5. (2) 45lb Double Vat Fryers6. Dump Station with 2 Bulb Heat Lamp
- 7. 6 Burner range with standard oven 8. 1 Door Refrigerator
- 9. Hand Sink
- 10. 1 Door Freezer
- 11. 1 Basin Sink
- 12. 3 Basin Sink
- 13. 4' Wall Shelf with Ticket Holder
- 14. 12' SS Prep table with undershelf
- 15. 3'x6' Concession Window with Screen

240v 60Amp Single Phase 3/4" Fresh Water 500,000BTU's LP 2" Waste or waste tank

Electric Gas Water

| Title:     | Rental Solutions |        |
|------------|------------------|--------|
| Author:    |                  |        |
| Auti IOI . |                  |        |
| Date:      |                  | Sheet: |
| Revision:  | :                | ·      |