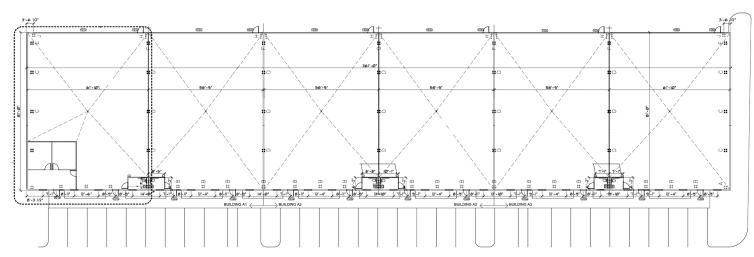

## **BOX HANGARS**

60' x 80' with ADA bathroom

- Airside electric bi-fold door 59' x 18'
- Store front entry with designated customer parking
- Tenant Signage
- 200 amp Electrical Service
- Floor drains
- Excellent location for aviation businesses

#### LARGE T-HANGARS

54' wide

16' door height

42' depth

#### **BOX-HANGARS**

**T-HANGARS** 