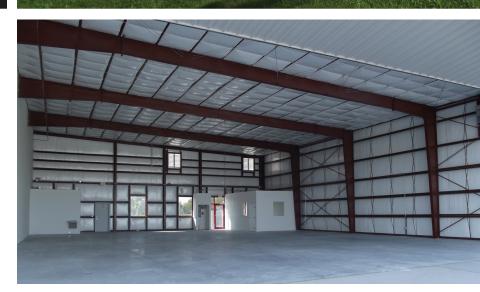

## **BOX HANGARS**

60' x 80' with ADA bathroom

- Airside electric bi-fold door 59' x 18'
- Store front entry with designated customer parking
- Tenant Signage
- 200 amp Electrical Service
- Floor drains
- Excellent location for aviation businesses

### Amenities

- with 139 mph wind load design
- Great visibility & easy access
- Pilot's Lounge with restroom & wireless internet
- All concrete pavement
- Hose bibs for wash down
- Nighttime lighting