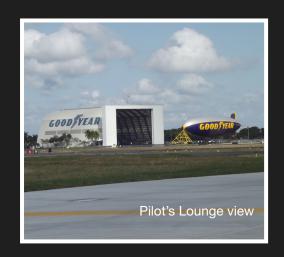

# Air Park Amenities

- Newly constructed buildings New 4,950 LF runway with taxiway improvements — and instrument approaches
  - Airfield secured nightly
  - Great public aviation airpark with a relaxed atmosphere & an excellent central location to all of South Florida
  - Home of the Goodyear Blimp
  - Adjacent restaurant and golf course
  - 5 mile bicycle/running track