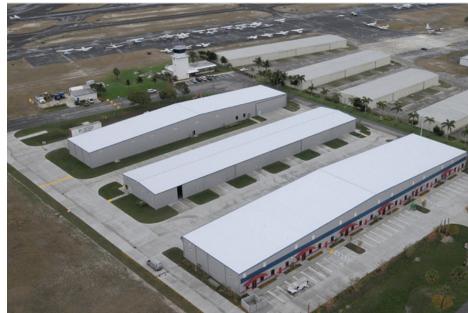

# **NEW HANGARS** NOW AVAILABLE FOR LEASE AT POMPANO BEACH AIR PARK—PMP

# Air Park Amenities

- Newly constructed buildings New 4,950 LF runway with taxiway improvements — and instrument approaches
  - Airfield secured nightly
  - Great public aviation airpark with a relaxed atmosphere & an excellent central location to all of South Florida
  - Home of the Goodyear Blimp
  - Adjacent restaurant and golf course
  - 5 mile bicycle/running track