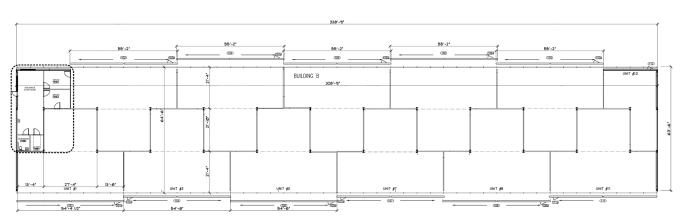

## **BOX HANGARS**

60' x 80' with ADA bathroom

- Airside electric bi-fold door 59' x 18'
- Store front entry with designated customer parking
- Tenant Signage
- 200 amp Electrical Service
- Floor drains
- Excellent location for aviation businesses

#### LARGE T-HANGARS

54' wide

16' door height

42' depth