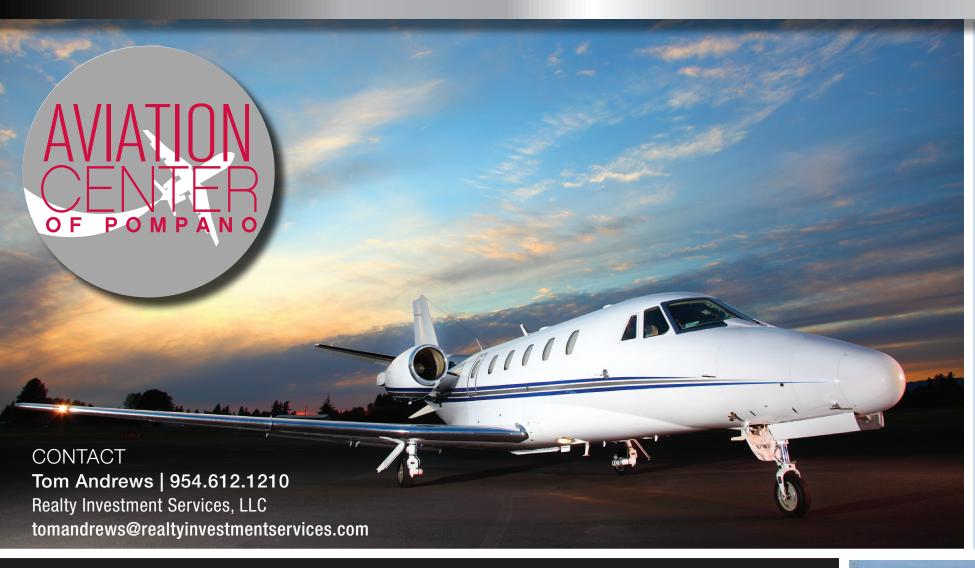

# **NEW HANGARS** NOW AVAILABLE FOR LEASE AT POMPANO BEACH AIR PARK—PMP

## **BOX HANGARS**

60' x 80' with ADA bathroom

- Airside electric bi-fold door 59' x 18'
- Store front entry with designated customer parking
- Tenant Signage
- 200 amp Electrical Service
- Floor drains
- Excellent location for aviation businesses

#### LARGE T-HANGARS

54' wide

16' door height

42' depth



### Amenities

- with 139 mph wind load design
- Great visibility & easy access
- Pilot's Lounge with restroom & wireless internet
- All concrete pavement
- Hose bibs for wash down
- Nighttime lighting

# Air Park Amenities

- Newly constructed buildings New 4,950 LF runway with taxiway improvements — and instrument approaches
  - Airfield secured nightly
  - Great public aviation airpark with a relaxed atmos