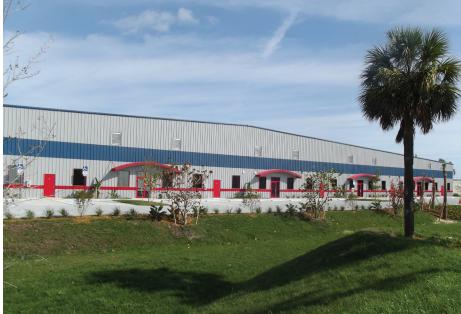

## **BOX HANGARS**

60' x 80' with ADA bathroom

- Airside electric bi-fold door 59' x 18'
- Store front entry with designated customer parking
- Tenant Signage
- 200 amp Electrical Service
- Floor drains
- Excellent location for aviation businesses

#### **BOX-HANGARS**

**T-HANGARS** 