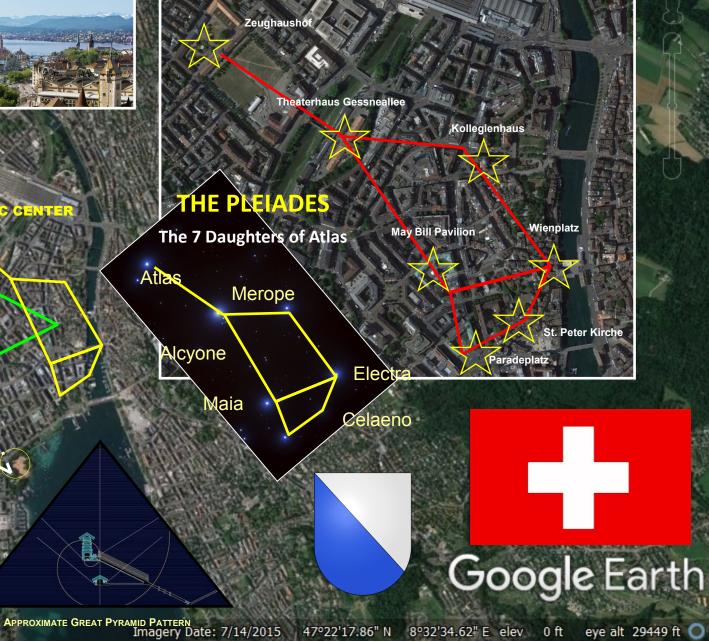

## MARTIAN MOTIF OF THE PLEIADIAN PATTERNS

40°44'33.60N 09°27'40.29W **CYDONIA, MARS** 

FACE OF ALA-LU

ETIGRUND ST

RAMID CIT'

PYRAMID

Zeughausho

THE PLEIADES The 7 Daughters of Atlas

Merope

Alcyone

.Atlas

Aaia

© Composition & Some Graphics by LUIS B. VEGA vegapost@hotmail.com www.PostScripts.org FOR ILLUSTRATION PURPOSES ONLY

2002

**Main Sources** GoogleEarth.c Vikipedia.cor

COMMERCIAL CENTER