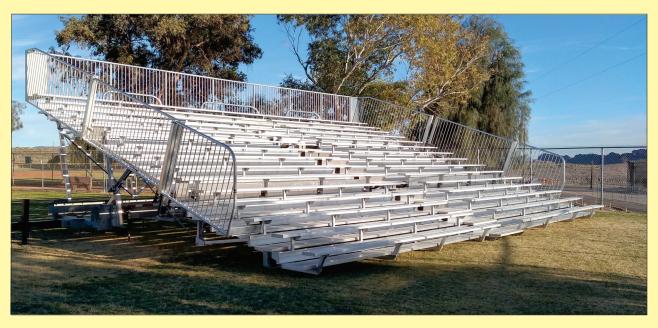

## "Mobile Grandstand"

his custom built mobile grandstand provides highly mobile, quickly set up seating for your event. It is built on a 4 wheel trailer and requires an area approximately 50 feet wide by 32 feet deep of reasonably flat ground. It opens hydraulically at the touch of a button once in place and provides seating for 450 people (24" standard) in it's 15 rows of aluminum seats. Complete with center aisles and handrails it is built to meet IBC code 2009 requirements. All of this for a fraction of the cost of erected in place temporary seating units.