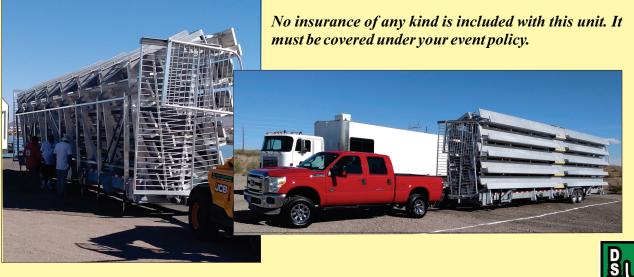

It can be transported by a heavy duty pickup with a 2 5/16" trailer ball. The entire hitch assembly is removable from the grandstand once it is in place. It is leveled in place with easily adjustable stabilizing jacks. Arrangements may be made for you to transport and set up the unit, or delivery is optional.