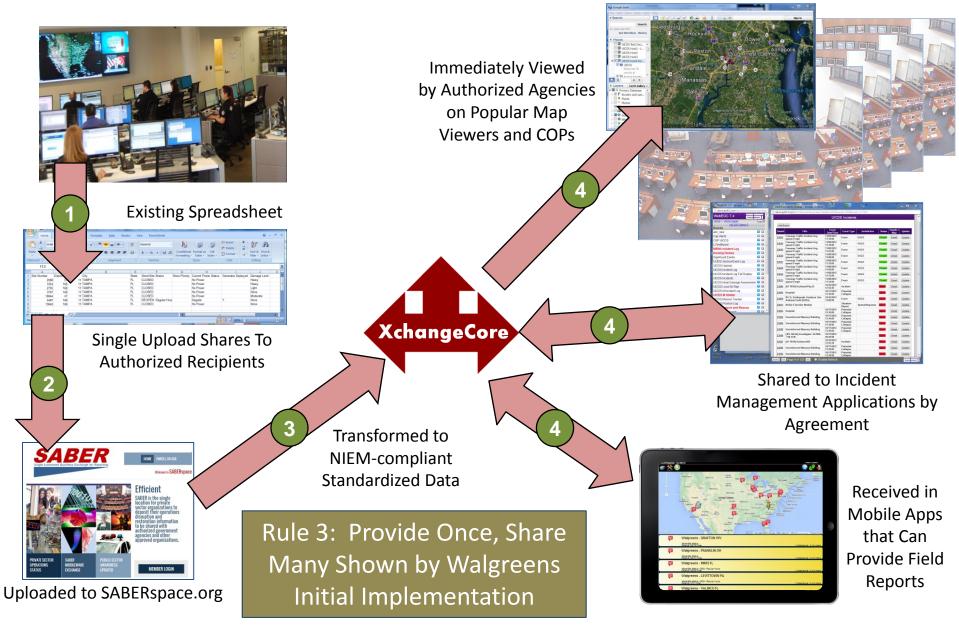

#### Walgreens Operations Center

### **Future Fully Automated Connection Replaces** Manual Process Available to Authorized Agencies Transformed to **NIEM-compliant** Standardized Data XchangeCore Shared to Incident Management Applications by Agreement Received in Mobile Apps Rule 4: Fully Automate that Can **Provide Field Process for Those Enabled** Reports Opens Potential for Daily Use

#### **Future Fully Automated Connection Replaces** Manual Process Available to Authorized Agencies XchangeCore Simple, "Quick Win" Spreadsheet of Disruptions Shared to Incident and Restoration Status Management Applications by Agreement 3 Transformed to **ABER NIEM-compliant** Received in Standardized Data Mobile Apps Rule 5: Start with "Quick that Can **Provide Field** Win" to Build Community, Reports Uploaded to SABERspace.org Automate When Possible