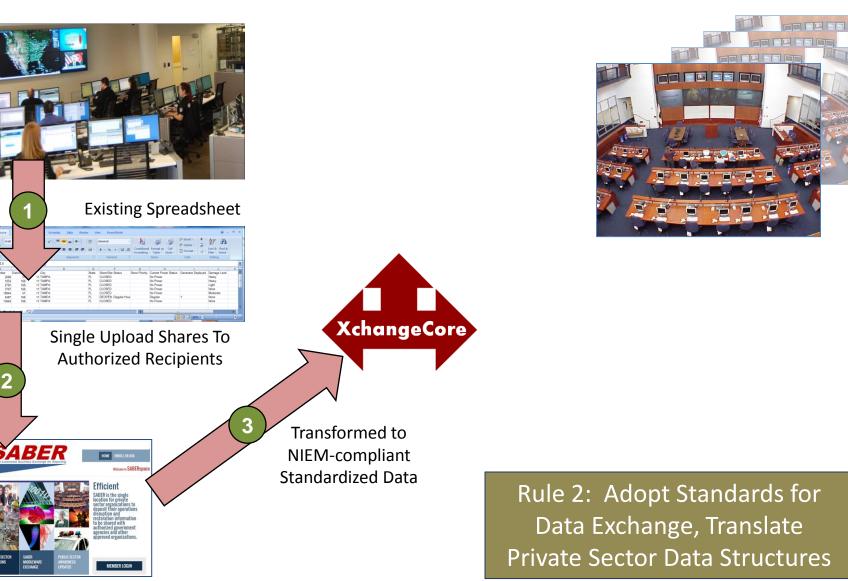

#### Walgreens Operations Center

#### **Government Operations Centers**

Existing Procedures Call for Emailing to Many; Desire is to Have Single SABER Sharing Provide Data To Authorized Recipients A Real-World Operational Case Study

Rule 1: Change the Procedures of Private Sector *Not at All* or as Little as Possible. Make the Technology Do the Work

#### **Government Operations Centers**

Uploaded to SABERspace.org