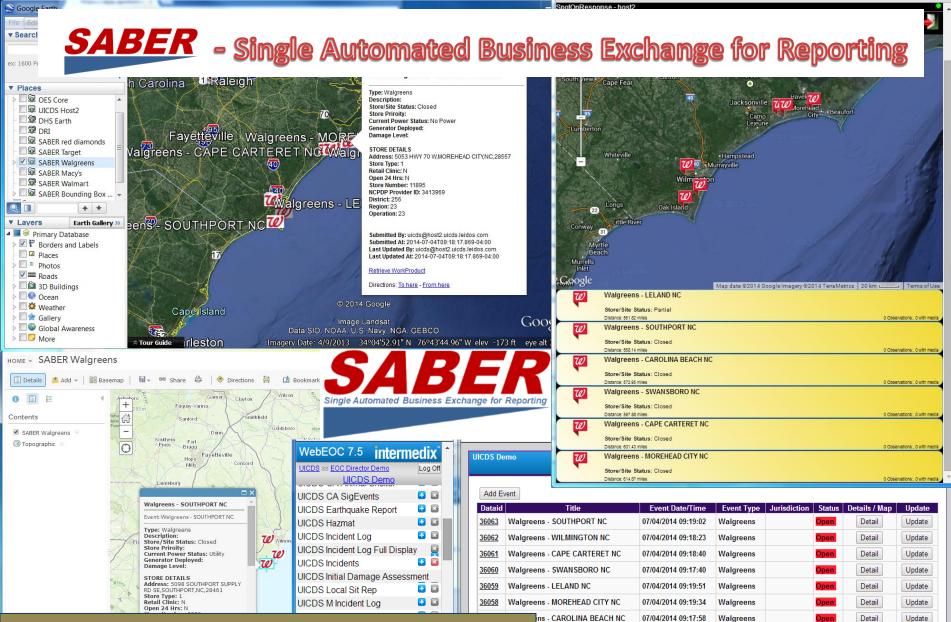

| Soogle Eart                                     |                                                                                                                                                                                        |                                                                                                                                            | UICDS Flex Viewer                                             | 18 🙈 🛛                                                              | 3 M M M M                               | 12 🚓 🤜 🙈 🕹                                                                   |                         | Abou           |
|-------------------------------------------------|----------------------------------------------------------------------------------------------------------------------------------------------------------------------------------------|--------------------------------------------------------------------------------------------------------------------------------------------|---------------------------------------------------------------|---------------------------------------------------------------------|-----------------------------------------|------------------------------------------------------------------------------|-------------------------|----------------|
| File Edit<br>V Search                           |                                                                                                                                                                                        |                                                                                                                                            |                                                               |                                                                     |                                         |                                                                              |                         | Торо           |
| • Search                                        | SABER - Singl                                                                                                                                                                          | a Automoted                                                                                                                                | Duchace                                                       | Euchana                                                             | Bom                                     |                                                                              | 8000                    |                |
| ex: NYC                                         | oaden - Singi                                                                                                                                                                          | e automated                                                                                                                                | Business                                                      | Excinaing                                                           | etor                                    | Kepon                                                                        | ing                     |                |
| - 5                                             |                                                                                                                                                                                        |                                                                                                                                            |                                                               |                                                                     |                                         |                                                                              |                         |                |
| ▼ Places                                        | E A                                                                                                                                                                                    |                                                                                                                                            | Windsor                                                       |                                                                     | Binghamton                              | Power Outage Status: Generator Only<br>Planned/Actual Close Time: 10/29/2012 | P                       | ton            |
|                                                 | t2-Leidos<br>tled Placemark                                                                                                                                                            | ×                                                                                                                                          | do                                                            | Jour and                                                            | -11                                     | 15:00<br>Planned/Actual Open Time: 10/30/2012<br>8:00                        |                         | ford OBarnstal |
| 📔 🖻 🖾 🍑 Chi                                     | orineSpillNorfolk.kml                                                                                                                                                                  | Event: Target - Warrington PA                                                                                                              | Clev stand                                                    | PENNSYLVANIA                                                        | Scranto                                 | Facility Damage: No                                                          | RHODE Falmo             | suth           |
| <ul> <li>✓ ☑ ☑ test</li> <li>☑ ☑ ☑ ↓</li> </ul> | ICDS                                                                                                                                                                                   | Type: Target Event<br>Description:                                                                                                         | Akron Yox                                                     | ungstown                                                            |                                         | STORE DETAIL S<br>Address: 401 Easton<br>Rd.Warrington PA 18976              | 3 P                     |                |
| 2                                               | etumed 142 results at<br>114-01-18T10:57:54.046-02                                                                                                                                     | Store/Site Status: Open<br>Power Outage Status: Generator Only                                                                             | 30 Mansfield                                                  | State College                                                       | Allentown                               | Rd,Warrington,PA, 18976<br>Location Type: Store<br>Location Number: 1195     |                         |                |
|                                                 | Incident                                                                                                                                                                               | Planned/Actual Close Time: 10/29/2012 15:00<br>Planned/Actual Open Time: 10/30/2012 8:00                                                   | 23 UICDS Incidents                                            | - O 219 Ha                                                          | risburg                                 | Incident Type: Target Event                                                  |                         |                |
|                                                 | Store/Site Status: Open                                                                                                                                                                | Facility Damage: No                                                                                                                        | no title given<br>Description: no title given                 | r Com                                                               |                                         |                                                                              |                         |                |
|                                                 | MapViewContext<br>leicome Parade                                                                                                                                                       | STORE DETAILS<br>Address: 401 Easton Rd, Warrington, PA, 18976                                                                             | Incident Type: Organization<br>Date: 18 Jan 2014 10:53:29 -I  | 0500                                                                | Philade                                 | NEW                                                                          |                         |                |
| 🕨 🖾 🗀 т                                         | irget - Muncy PA                                                                                                                                                                       | Location Type: Store<br>Location Number: 1196                                                                                              | 3 Target - Warrington PA<br>Description: «br/>«b>Store/Si<br> | Ite Status:                                                         | and | Attantic City                                                                |                         |                |
| P 2 2 3                                         | slice responding to sus<br>car accident -                                                                                                                                              | Exhapilited Develop Obal?                                                                                                                  | Status:  Status:  Status:  Status:                            | nt/<br>me: </th <th>Annapolis</th> <th>7 1</th> <th></th> <th></th> | Annapolis                               | 7 1                                                                          |                         |                |
|                                                 | * * C'                                                                                                                                                                                 | Submitted By: uicds@test3.uicds.leidos.com<br>Submitted At: 2014-01-18T10:53:28.171-05:00<br>Last Undated By: uicds@test3.uicde.ieidos.com | b>10/29/2012 15:00<br>br/>Actual Open Time:                   |                                                                     | mingto DELAWA                           | RE                                                                           |                         |                |
| ▼ Layers                                        | Earth Gallery >>                                                                                                                                                                       | Last Updated By: uicds@test3.uicds.leidos.com<br>Last Updated At: 2014-01-18T10:53:29.187-05:00                                            | b>No<br>b>STORED<br>b><br>b>Addresskb>Addresskb/8401<br>      | EIALES 4<br>Easton                                                  | THE ST                                  | )                                                                            |                         |                |
|                                                 | ders and Labels                                                                                                                                                                        | Retrieve WorkProduct                                                                                                                       | > <b>Location Type: </b> Store                                |                                                                     | 13                                      |                                                                              |                         |                |
| Plan                                            |                                                                                                                                                                                        | Directions: To here - From here                                                                                                            | AK M                                                          | Richn                                                               | hond                                    |                                                                              |                         |                |
| - 🗹 📰 Roa                                       |                                                                                                                                                                                        |                                                                                                                                            | Blacksbur<br>200 km                                           | g Lynchburg VIRGINIA                                                | NP (                                    |                                                                              |                         |                |
| P ■ ● Oct<br>P ■ ♦ We                           | an a                                                                                                                                               |                                                                                                                                            |                                                               | Roanoke<br>29                                                       | Norfolk                                 |                                                                              |                         | esri           |
| P 🔤 🊖 Gal                                       | ry                                                                                                                                                                                     | KALL BALL                                                                                                                                  | 📀 WebEOC 7.5 - Goo 💷 🖳                                        | 25 UICDS Incidents Display                                          | - Google Chrome                         | a second second                                                              |                         | _              |
| P 🗆 🦦 Glo                                       | bal Awareness                                                                                                                                                                          |                                                                                                                                            | demo.esi911.com/eoc7/controlpa                                | anel.a 📄 demo.esi911.com/eoc7                                       | /boards/board.asp                       | x?tableid=603&viewid=204                                                     | 40&uvid=1.20672         | 2              |
| SpotOnResponse -                                |                                                                                                                                                                                        |                                                                                                                                            | WebEOC 7.5 intermedix                                         | VICDS Demo2                                                         |                                         | Incidents                                                                    |                         |                |
|                                                 | Corning Horserius                                                                                                                                                                      | Westfield                                                                                                                                  | UICDS2 as EOC Director Demo Log<br>UICDS Demo2                | Off                                                                 | 01003                                   | meldenis                                                                     |                         | -              |
| forc ()>                                        | Elmina Sayre                                                                                                                                                                           | Kingston                                                                                                                                   | Missing Persons                                               | Add Event                                                           |                                         |                                                                              |                         |                |
|                                                 |                                                                                                                                                                                        | Shaupenek<br>Ridge Park                                                                                                                    | Nursing Homes 🕒 🕻                                             |                                                                     |                                         | Event<br>Type Jurisdiction Status                                            | Details /<br>Map Update |                |
| Y 🚹 💦                                           | Mit Pisgah<br>State Park Colton Point                                                                                                                                                  | Poughkeepsie                                                                                                                               | Penitentiaries / Jails                                        | 33269                                                               |                                         | rget Open                                                                    | Detail Update           |                |
|                                                 | State Park State Park Description:<br>Store/Site Status: Open                                                                                                                          | Newburgh Weriden                                                                                                                           | Position Log                                                  | - Target Brookly                                                    |                                         | rget Open                                                                    | Detail Update           |                |
| i marys                                         | Power Outage Status: Generator Out<br>Sourcest<br>More Power Outage Status: Generator Out<br>Planned/Actual Obser Time: 10/39/2012 15:00<br>Planned/Actual Obser Time: 10/39/2012 8:00 |                                                                                                                                            | Significant Events                                            | 33267 Target - Warwic                                               | k 01/18/2014 Ta                         | irget Onen                                                                   | Detail Update           |                |
|                                                 | Wilkes-E Facility Damage: No                                                                                                                                                           | 10 Valle                                                                                                                                   | Significant Events/Controller Rev                             | = = larget - Last                                                   | 01/18/2014 Ta                           | rget Open                                                                    | Detail Update           |                |
| earfield                                        | Lock Haven 2<br>220 Berwick Berwick 2<br>220 Louis hurs Domails Charles 401 Easton Rd Warrington PA 18976<br>Louis hurs Domails Charles 401 Easton Rd Warrington PA 18976              | White Plains Stamford                                                                                                                      | swineflu 🖬 🖬                                                  | Target -                                                            |                                         | rent Open<br>Irget Open                                                      | Detail Update           | =              |
| 53                                              | Bellefonte unbury                                                                                                                                                                      |                                                                                                                                            | Time Off Board 🕒 🛙                                            | Target - Cherry                                                     |                                         | rent Open<br>Irget Open                                                      |                         | -              |
| - 350                                           | State State Park                                                                                                                                                                       |                                                                                                                                            | UCIDS Section/Event Log                                       | 33264 Hill NJ                                                       | 10:55:18 Ev                             | vent Open<br>Irget Open                                                      | Detail Update           | -              |
| Altoona                                         | Lewistown (322)                                                                                                                                                                        |                                                                                                                                            | UICDS Activity Log UICDS CA SigEvents                         | 33203 MA                                                            | 10:55:15 Ev                             | ent Open                                                                     | Detail Update           | -              |
| 220 Hun                                         | ngdon<br>Lebanon Reading                                                                                                                                                               | Hartshorne                                                                                                                                 | UICDS Earthquake Report                                       |                                                                     | 10:55:14 Ev                             | ent Open                                                                     | Detail Update           | _              |
|                                                 | Catolinisburg Hershey Pottstown                                                                                                                                                        | on Toy A Now York Now                                                                                                                      | UICDS Hazmat                                                  | Manassas VA                                                         | 10:55:12 Ev                             | rget Open                                                                    | Detail Update           |                |
| ate Park                                        | Elizabethtown Litiz Wayna Norristown                                                                                                                                                   | Jack Jack                                                                                                                                  | UICDS Incident Log UICDS Incident Log Full Display            | 33260 Target - West<br>Nyack NY                                     |                                         | rget Open                                                                    | Detail Update           |                |
|                                                 | Shippensburg York Lancaster                                                                                                                                                            |                                                                                                                                            |                                                               |                                                                     |                                         | rget Open                                                                    | Detail Update           |                |
| Buchanan<br>State Porest                        | Sewell- Townst                                                                                                                                                                         | THE RESULT: Wal                                                                                                                            | greens and T                                                  | arget Data                                                          |                                         | rget Open                                                                    | Detail Update           |                |
| Ο                                               | Target - Wheaton MD                                                                                                                                                                    |                                                                                                                                            |                                                               |                                                                     | 01/18/2014 Ta                           | ent Open                                                                     | Detail Update           |                |
|                                                 | Store/Site Status: Open<br>Distance: 4.24 miles                                                                                                                                        | Shared through >                                                                                                                           | changeCore                                                    | 01/18/2014 Ta                                                       | irget Onen                              | Detail Update                                                                |                         |                |
| Ο                                               | Target - Falls Church VA                                                                                                                                                               | Earth ECDLElay                                                                                                                             | ViewerCOD                                                     | Wahroc                                                              | 01/18/2014 Ta                           | rget Open                                                                    | Detail Update           |                |
|                                                 | Store/Site Status: Closed Distance: & do miles Target - Gaithersburg MD                                                                                                                | Earth, ESRI Flex                                                                                                                           | viewer COP,                                                   |                                                                     | rent Open<br>Irget Open                 |                                                                              |                         |                |
| Ο                                               | Storelite Status: Coen                                                                                                                                                                 | and SpotOnRe                                                                                                                               | nonco mob                                                     | ilo ann                                                             | 10:55:02 Ev                             | vent Open                                                                    | Detail Update           |                |
|                                                 | Distance: 10.57 miles Target - Alexandria VA                                                                                                                                           |                                                                                                                                            | esponse mob                                                   | ne app                                                              | 10:55:00 Ev                             | ent                                                                          | Detail Update           | <b>T</b>       |
| Ο                                               | Store/Site Status: Open                                                                                                                                                                |                                                                                                                                            |                                                               |                                                                     | ≫ □Disable R                            | eiresn                                                                       | interm                  | iedix          |