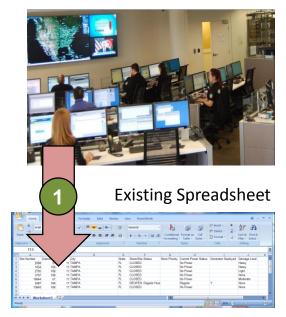

#### Walgreens Operations Center

#### **Government Operations Centers**

Existing Walgreens store status spreadsheet used internally and shared as needed

A Real-World

**Operational Case** 

Study

| 14   |             | · · · · · · · · · · · · · · · · · · · | <u> </u>  |         |                  |        |       |                             |                | -                                    |                                                          |                                    | _  |
|------|-------------|---------------------------------------|-----------|---------|------------------|--------|-------|-----------------------------|----------------|--------------------------------------|----------------------------------------------------------|------------------------------------|----|
| 2    | Home        | Insert                                | Page Layo | out For | mulas Data       | Review | Vie   | w PowerShrink               |                |                                      |                                                          | <del>8</del> -                     | σx |
| Pa   | Aria        |                                       | 10 •      |         | = <mark>=</mark> | * *    | 1 - [ | General •<br>\$ - % • 28 43 |                | Format as Cell<br>• Table • Styles • | B <sup>os</sup> Insert * Σ<br>P Delete * ■<br>Format * ∠ | Sort & Find &<br>Filter * Select * |    |
| Clip | board 5     | Fo                                    | nt        |         | Align            | ment   | 6     | Number 9                    |                | Styles                               | Cells                                                    | Editing                            |    |
|      | F13         | (                                     |           | fx      |                  |        |       |                             |                |                                      |                                                          |                                    | ¥  |
|      | A           | В                                     | С         |         | D                |        | E     | F                           | G              | н                                    | 1 I I                                                    | J                                  | К  |
| 1    | Site Number | District                              | Market    | City    |                  | S      | tate  | Store/Site Status           | Store Priority | Current Power Status                 | Generator Deploye                                        | d Damage Level                     | -  |
| 2    | 208         |                                       |           | TAMPA   |                  | FI     | _     | CLOSED                      |                | No Power                             |                                                          | Heavy                              | _  |
| 3    | 1054        |                                       |           | TAMPA   |                  | FI     |       | CLOSED                      |                | No Power                             |                                                          | Heavy                              | -  |
| 4    | 270         |                                       |           | TAMPA   |                  | F      |       | CLOSED                      |                | No Power                             |                                                          | Light                              | _  |
| 5    | 370         |                                       |           | TAMPA   |                  | F      |       | CLOSED                      |                | No Power                             |                                                          | None                               |    |
| 6    | 10044       |                                       |           | TAMPA   |                  | F      |       | CLOSED                      |                | No Power                             |                                                          | Moderate                           |    |
| 7    | 548         |                                       |           | TAMPA   |                  | F      |       | REOPEN: Regular Hour        |                | Regular                              | Y                                                        | None                               |    |
| 8    | 1364        | 0 168                                 | 11        | TAMPA   |                  | FI     | -     | CLOSED                      |                | No Power                             |                                                          | None                               |    |
| 9    |             |                                       |           |         |                  |        |       |                             |                |                                      |                                                          |                                    | -  |
| 10   | → H Wor     | ksheet1                               | 12/       |         |                  |        |       | 1                           | 14             | 1                                    |                                                          |                                    | •  |
| Rea  |             |                                       |           |         |                  |        |       |                             |                | 6                                    | <b>B</b> []    80% 🕞                                     |                                    | ÷  |
| -    |             |                                       |           |         |                  |        | _     |                             |                |                                      |                                                          |                                    |    |

A private sector initiative to create a single means to exchange operations disruption and restoration information