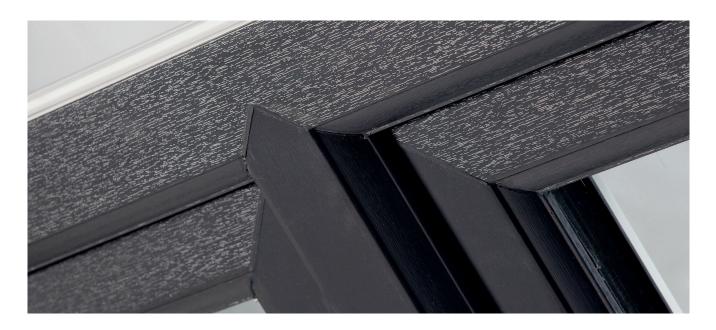

# **Finishes**

Foils allow you to further bespoke the look of a building and create individuality. Furthermore, all our foils are supplied on 100% calcium organic material and applied using our eco friendly process.

All foiled using Eco Friendly lamination, without the use of hazardous solvents.

Woodgrain on white achieves the look of traditional hardwood frames on the outside and brilliant white frames on the inside.