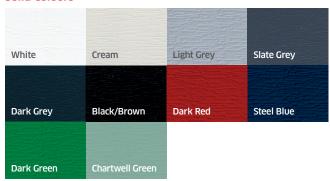

Furthermore, all our foils are supplied on 100% calcium organic material and applied using our eco friendly process.

All foils are available in these options: Foil on the outside and white on the inside, foil both internally and externally and also white outside with foil inside, the choice is yours.

All Duraflex foils are available on brilliant or standard white profiles and bevelled or featured options.

All foiled using Eco Friendly lamination, without the use of hazardous solvents.

Woodgrain on white achieves the look of traditional hardwood frames on the outside and brilliant white frames on the inside.

Other colours available on request and subject to extended lead times.

## **Profile Colour**



## **Standard Woodgrain**



### **Prestige Woodgrain**



#### **Solid Colours**