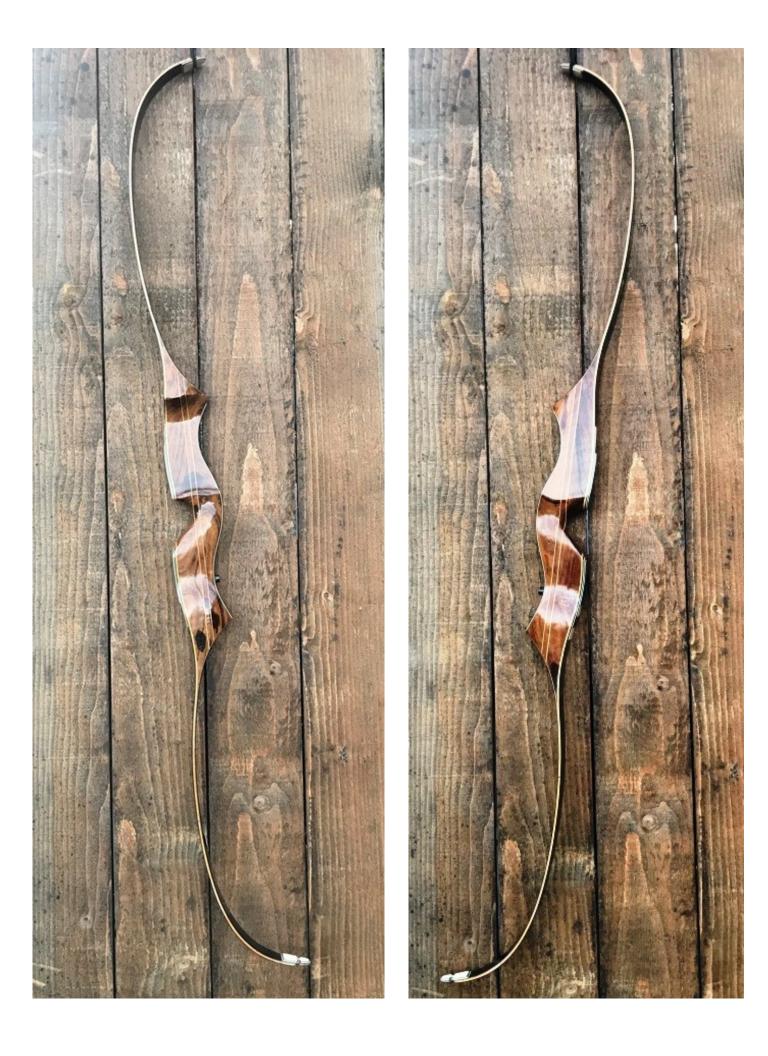

TOTAL COST: \$244.00

DESCRIPTION: Great looking and highly sought after vintage Browning recurve. Factory installed bushings. This a beautiful bow that has some cosmetic issues. There are a number of stains/ blemishes in the rosewood riser (see pics). No delamination; no cracks; limbs appear straight. Overlay tips are in great condition. No drilled holes. No chips or cracks. A couple of small dings. No stress lines or crazing. Decal is in excellent condition. A few scratches and scuffs on the limbs. This is a really attractive bow.