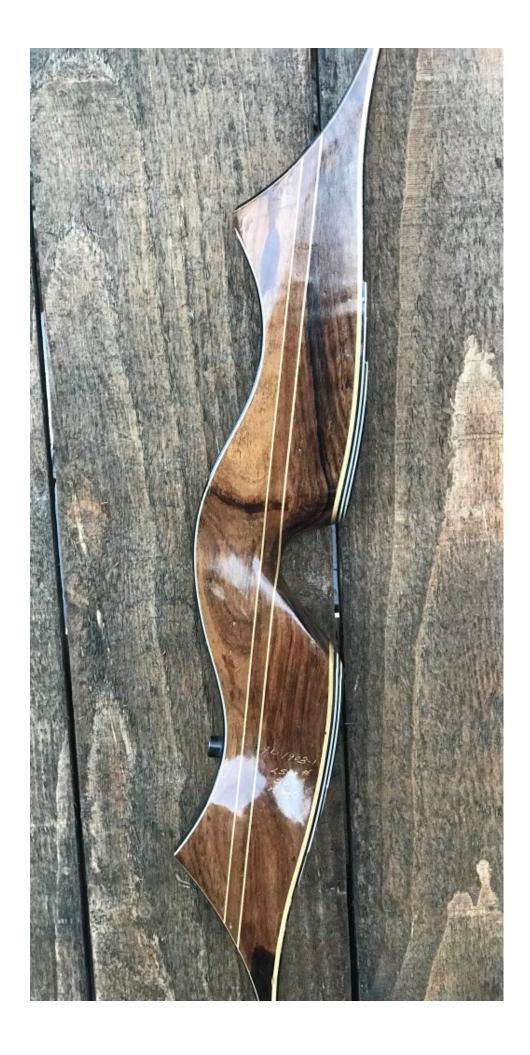

TOTAL COST: \$244.00

DESCRIPTION: Great looking and highly sought after vintage Browning recurve. Factory installed bushings. This a beautiful bow that has some cosmetic issues. There are a number of stains/ blemishes in the rosewood riser (see pics). No delamination; no cracks; limbs appear straight. Overlay tips are in great condition. No drilled holes. No chips or cracks. A couple of small dings. No stress lines or crazing. Decal is in excellent condition. A few scratches and scuffs on the limbs. This is a really attractive bow.