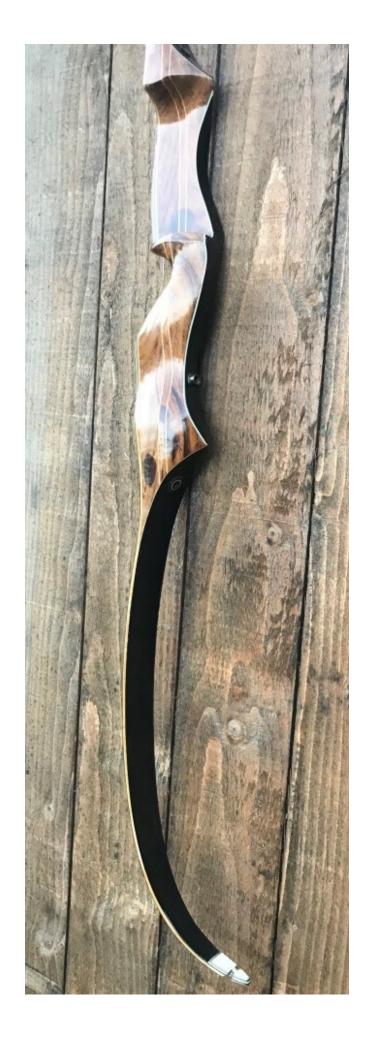

TOTAL COST: \$244.00

DESCRIPTION: Great looking and highly sought after vintage Browning recurve. Factory installed bushings. This a beautiful bow that has some cosmetic issues. There are a number of stains/ blemishes in the rosewood riser (see pics). No delamination; no cracks; limbs appear straight. Overlay tips are in great condition. No drilled holes. No chips or cracks. A couple of small dings. No stress lines or crazing. Decal is in excellent condition. A few scratches and scuffs on the limbs. This is a really attractive bow.