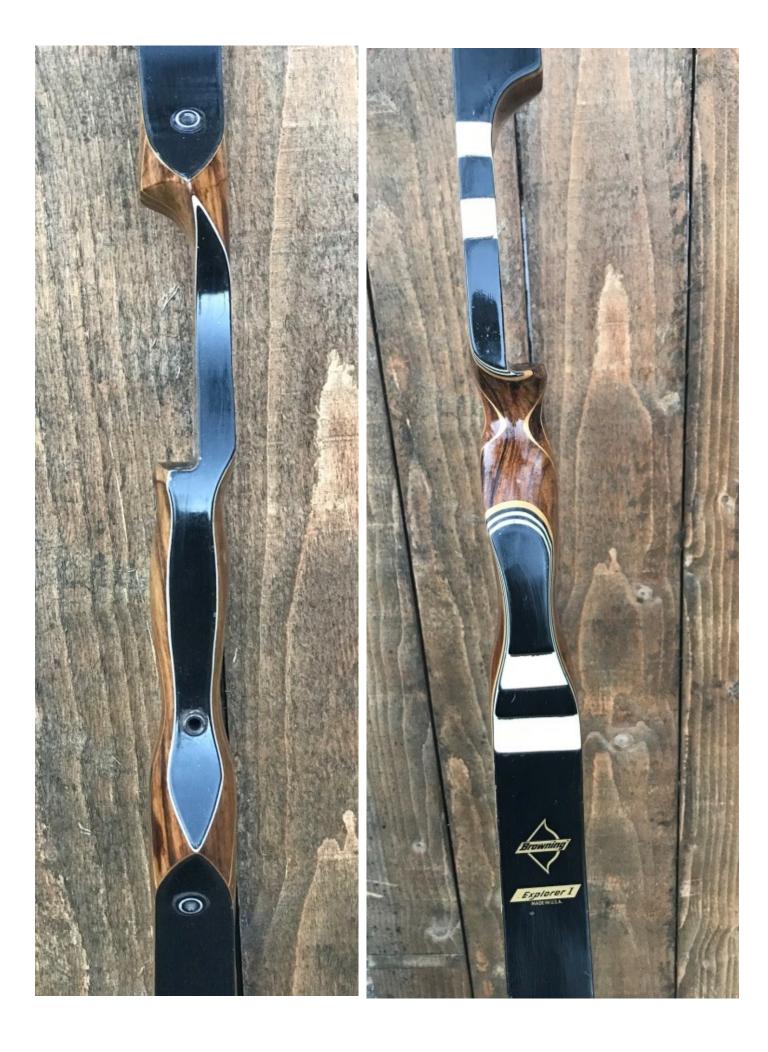

YEAR: 1973

MAKE: Browning

MODEL: Explorer I

HAND: Left

DRAW WEIGHT: 50#

AMO LENGTH: 56"

PRICE: \$225.00

SHIPPING AND HANDLING: \$19.00

TOTAL COST: \$244.00

DESCRIPTION: Great looking and highly sought after vintage Browning recurve. Factory installed bushings. This a beautiful bow that has some cosmetic issues. There are a number of stains/ blemishes in the rosewood riser (see pics). No delamination; no cracks; limbs appear straight. Overlay tips are in great condition. No drilled holes. No chips or cracks. A couple of small dings. No stress lines or crazing. Decal is in excellent condition. A few scratches and scuffs on the limbs. This is a really attractive bow.