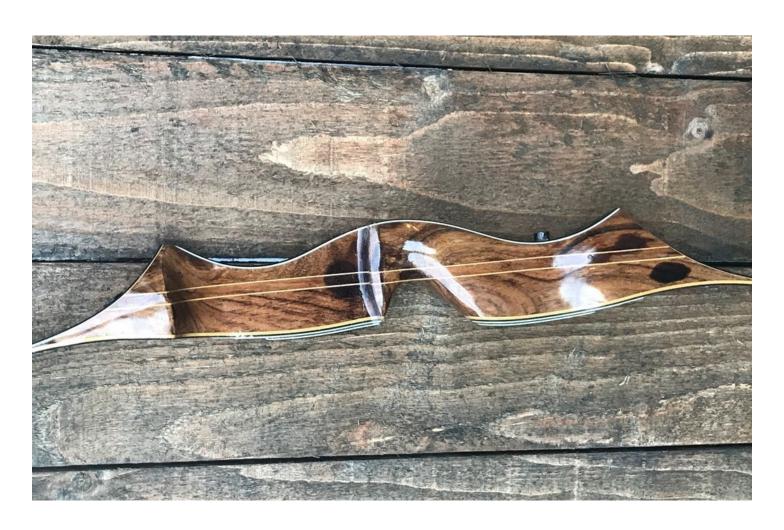

TOTAL COST: \$244.00

DESCRIPTION: Great looking and highly sought after vintage Browning recurve. Factory installed bushings. This a beautiful bow that has some cosmetic issues. There are a number of stains/ blemishes in the rosewood riser (see pics). No delamination; no cracks; limbs appear straight. Overlay tips are in great condition. No drilled holes. No chips or cracks. A couple of small dings. No stress lines or crazing. Decal is in excellent condition. A few scratches and scuffs on the limbs. This is a really attractive bow.