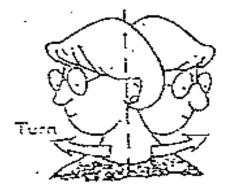

## Exercise 1

Slowly turn your head to the right until it hurts. Hold, and then return it to the center. Repeat on the left.