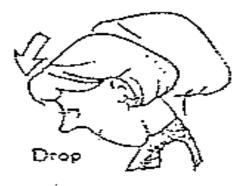

### **Exercise 2**

Drop your chin slowly toward your chest, hold, and relax. Bring your head back up.

**Tips**: Do the exercises the same time each day. Do them in the shower, or after a hot pad application. Rub with an ice cube or cold pack after you are done. Expect good and bad days. **Continue the exercises even on bad days**. In the long run, your work will pay-off.