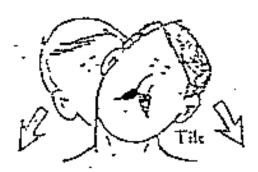

#### Exercise 3

Tilt your head straight over towards your right ear, hold, and return it to the center. Repeat on the left.