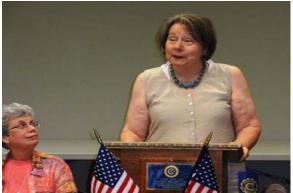

Cost: FREE

John Hall, Fire Marshall City of Spartanburg

The Pat and Jane Show Planning the New Day Golf Tournament 10-7-16

Sheila Ingle, Weaver of Stories of America's Forgotten Heroines

See her FB page for more stories https://www.facebook.com/SheilaIngleAuthor/