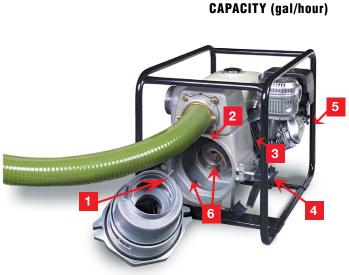

## **Tsurumi EPT Series Engine Trash Pump**

- 1 The clean-out door can be disassembled easily without taking off suction hose.
- 2 Designed with larger pump casing.
- 3 Heavy-duty Honda gas engine.
- 4 Mounted to cage frame on Rubber Vibration Cushions.
- 5 Durable rolled-steel frame.
- 6 High Chrome impeller, cast Iron volute casing, stainless steel wear plate