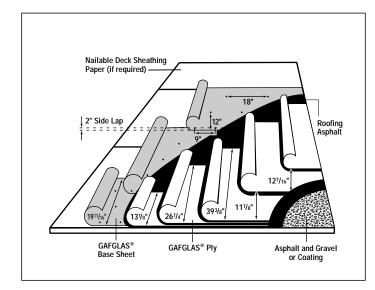

# FOUR (4) PLY BUILT UP ROOFING SYSTEM NAILABLE DECK





#### GENERAL

Safety: Refer to Section Section 1.06. DO NOT BEGIN INSTALLATION UNTIL THIS INFORMATION IS READ, UNDERSTOOD AND IMPLEMENTED.

#### MATERIALS

## 12 YEAR DIAMOND PLEDGE AND SYSTEM PLEDGE GUARANTEES

|         | BOTTOM SHEET | -                                        |                 |                 |                 |                  |
|---------|--------------|------------------------------------------|-----------------|-----------------|-----------------|------------------|
| SPEC#   | ATTACHMENT   | BASE SHEET                               | <u>INTERPLY</u> | <u>INTERPLY</u> | <u>INTERPLY</u> | <u>SURFACING</u> |
| N-B-4-G | NAILED       | STRATAVENT® NAILABLE                     | PLY 4           | PLY 4           | PLY 4           | GRAVEL           |
|         | NA