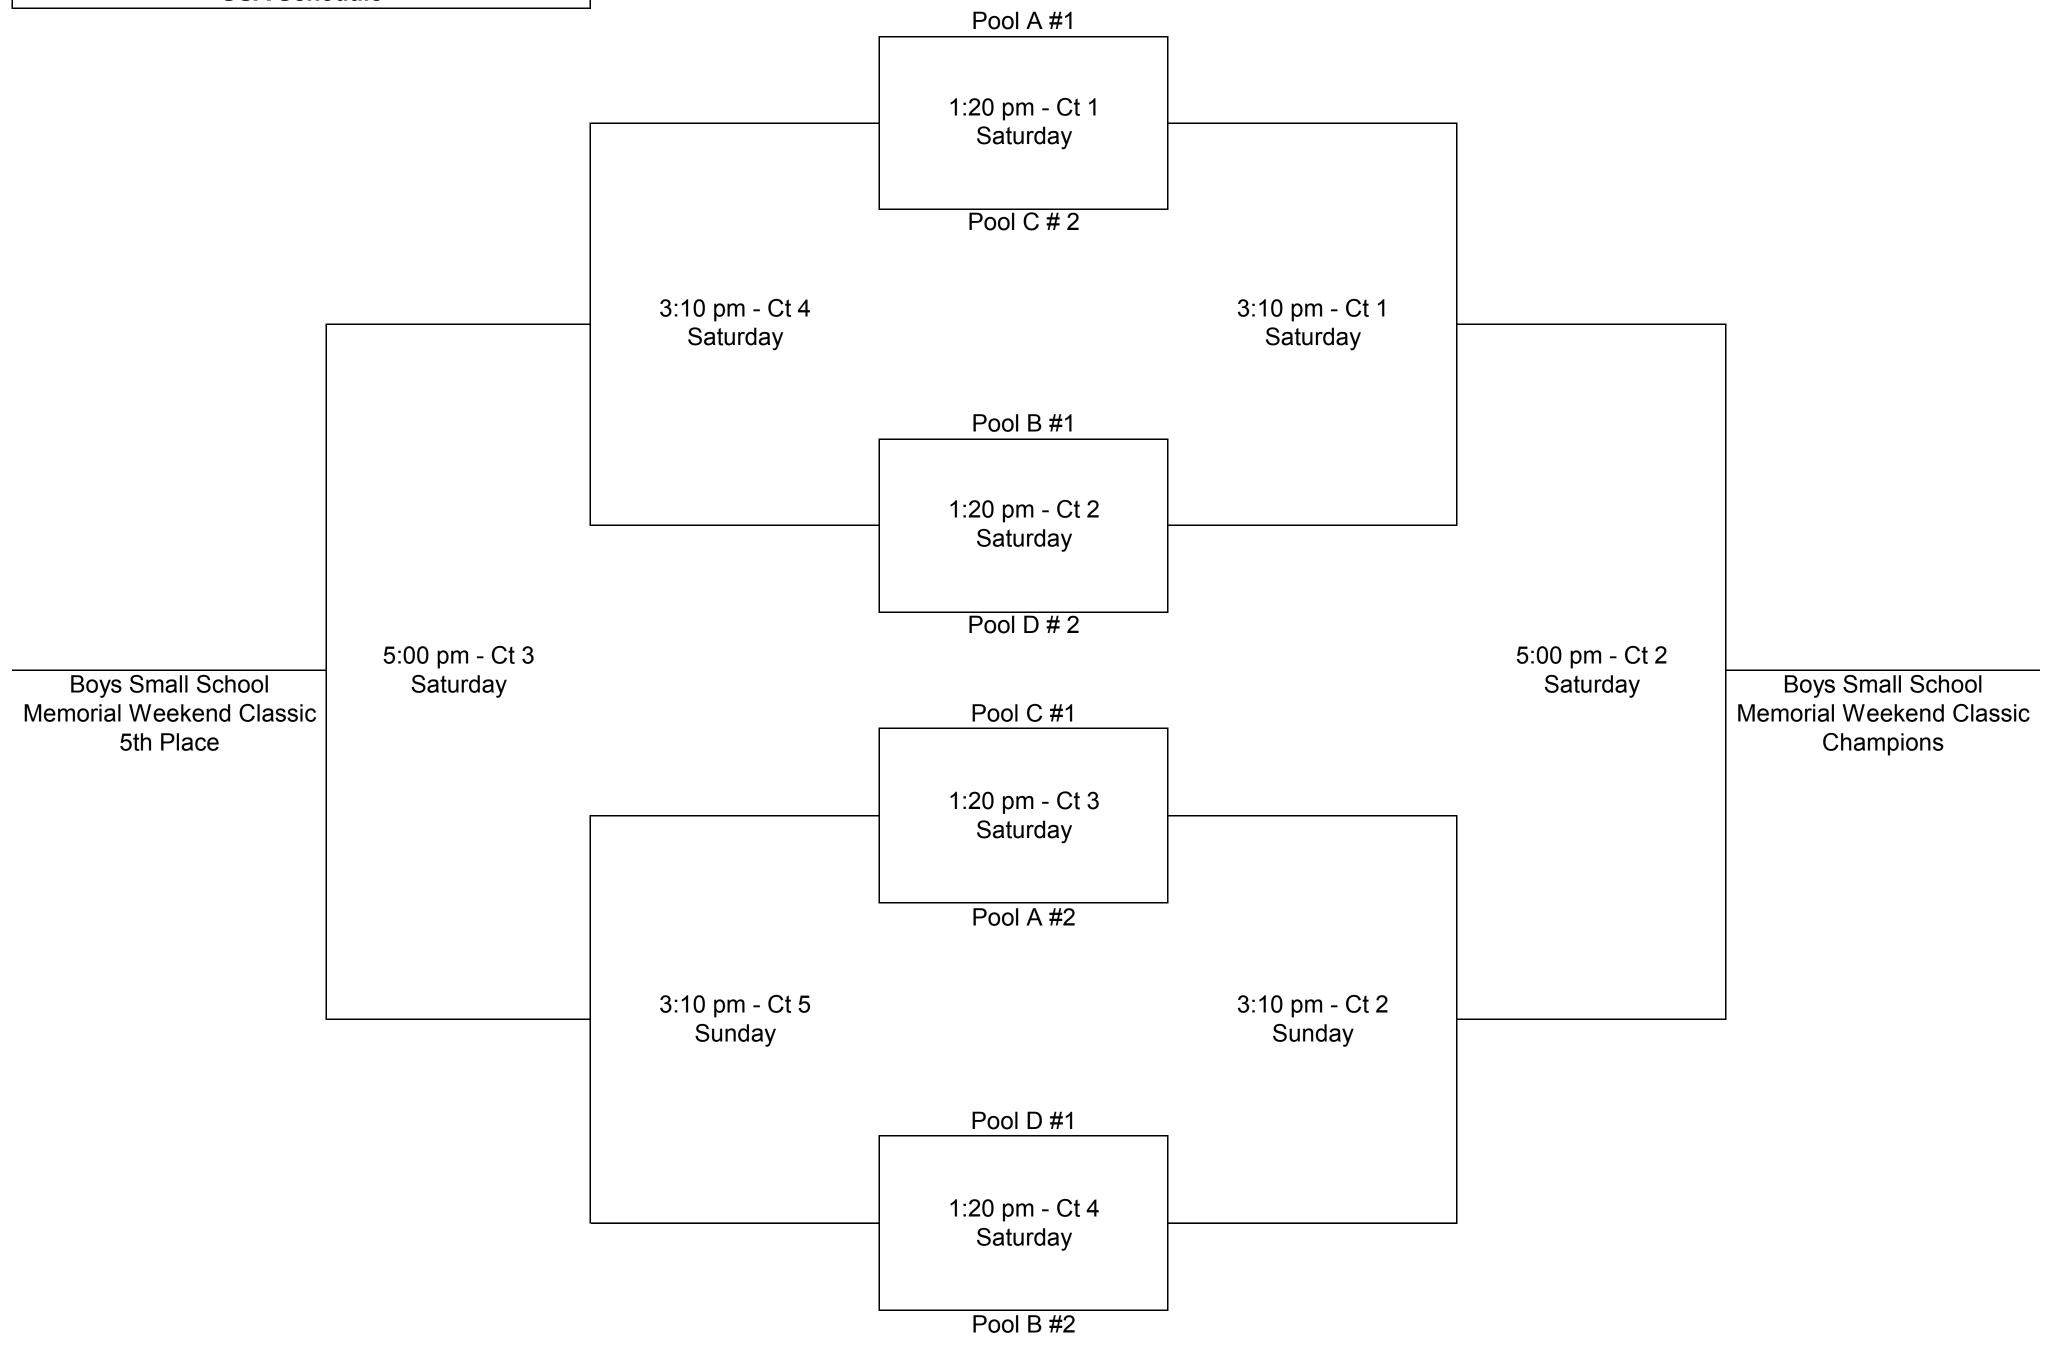

# Boys Small School Varsity - Pool Play - Memorial Weekend Classic 2018 USA Schedule

| Pool A            | Wins | Losses |
|-------------------|------|--------|
| Gilbert Classical |      |        |
| St. Augustine     |      |        |
| Round Vally       |      |        |

| Pool C       | Wins | Losses |
|--------------|------|--------|
| Imagine Prep |      |        |
| Basis        |      |        |
| Thatcher     |      |        |

| Pool B                   | Wins | Losses |
|--------------------------|------|--------|
| Amer. Leadership Academy |      |        |
| Sabino                   |      |        |
| Safford                  |      |        |

| Pool D         | Wins | Losses |
|----------------|------|--------|
| Pima           |      |        |
| Tohono O'Odham |      |        |
| St. Michaels   |      |        |

#### Pool A

| Day    | Team 1            | Team 2       | Time    | Court | Score | Margin |
|--------|-------------------|--------------|---------|-------|-------|--------|
| Friday | Gilbert Classical | St Augustine | 4:00 PM | 1     |       |        |
| Friday | St. Augutine      | Round Valley | 5:50 PM | 2     |       |        |
| Friday | Gilbert Classical | Round Valley | 7:40 PM | 1     |       |        |

## Pool B

| Day    | Team 1 | Team 2  | Time    | Court | Score | Margin |
|--------|--------|---------|---------|-------|-------|--------|
| Friday | Sabino | ALA     | 4:00 PM | 2     |       |        |
| Friday | ALA    | Safford | 5:50 PM | 1     |       |        |
| Friday | Sabino | Safford | 7:40 PM | 2     |       |        |

## Pool C

| Day      | Team 1       | Team 2   | Time     | Court | Score | Margin |
|----------|--------------|----------|----------|-------|-------|--------|
| Friday   | Imagine Prep | Basis    | 6:45 PM  | 2     |       |        |
| Saturday | Basis        | Thatcher | 10:30 AM | 1     |       |        |
| Saturday | Imagine Prep | Thatcher | 11:30 AM | 1     |       |        |

#### Pool D

| Day    | Team 1         | Team 2         | Time    | Court | Score | Margin |
|--------|----------------|----------------|---------|-------|-------|--------|
| Friday | Pima           | Tohono O'Odham | 4:55 PM | 2     |       |        |
| Friday | Tohono O'Odham | St. Michaels   | 6:45 PM | 1     |       |        |
| Friday | Pima           | St. Michaels   | 8:35 PM | 2     |       |        |