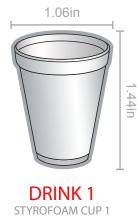

STYROFOAM CUP 2



1.15in



1.30in .5in **DRINK 5** 



**DRINK 4** LT GREEN COCKTAIL W LIME

LT GREEN COCKTAIL W LIME 2

**DRINK 6** DK GREEN COCKTAIL W LIME



**DRINK 7** DK GREEN COCKTAIL



**DRINK 8** PINK COCKTAIL W LIME



**DRINK 9** PINK COCKTAIL W ORANGE





DRINK 10
RED COCKTAIL W GRAPEFRUIT



DRINK 11
ROUND RED COCKTAIL W LIME



DRINK 12
RED COCKTAIL W LIME



DRINK 13
ROUND PINK COCKTAIL W ICE & LIME



DRINK 14
MAROON COCKTAIL W LIME



DRINK 15
ORANGE COCKTAIL W LIME



**DRINK 16**ORANGE COCKTAIL W CHERRY & STRAW



DRINK 17
ORANGE COCKTAIL W CHERRY,
ORANGE & STRAW



DRINK 18 LT PURPLE COCKTAIL W LIME





LT PURPLE COCKTAIL W STRAW

DRINK 19 DRINK 20



DRINK 21
DK PURPLE COCKTAIL W LIME



DRINK 22

DK PURPLE COCKTAIL W LIME 2



1.06in

ROUND PURPLE COCKTAIL W