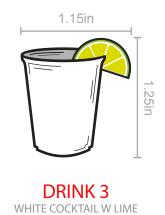

STYROFOAM CUP 2



1.15in



1.30in .5in **DRINK 5** 



**DRINK 4** LT GREEN COCKTAIL W LIME

LT GREEN COCKTAIL W LIME 2

**DRINK 6** DK GREEN COCKTAIL W LIME



**DRINK 7** DK GREEN COCKTAIL



**DRINK 8** PINK COCKTAIL W LIME



**DRINK 9** PINK COCKTAIL W ORANGE





DRINK 10
RED COCKTAIL W GRAPEFRUIT



DRINK 11
ROUND RED COCKTAIL W LIME



DRINK 12
RED COCKTAIL W LIME



DRINK 13
ROUND PINK COCKTAIL W ICE & LIME



DRINK 14
MAROON COCKTAIL W LIME



DRINK 15
ORANGE COCKTAIL W LIME



**DRINK 16**ORANGE COCKTAIL W CHERRY & STRAW



DRINK 17
ORANGE COCKTAIL W CHERRY,
ORANGE & STRAW



DRINK 18 LT PURPLE COCKTAIL W LIME





LT PURPLE COCKTAIL W STRAW

DRINK 19 DRINK 20



DRINK 21
DK PURPLE COCKTAIL W LIME



DRINK 22

DK PURPLE COCKTAIL W LIME 2



1.06in

ROUND PURPLE COCKTAIL W ICE & LIME

.38in

DR