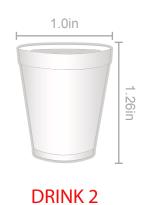

STYROFOAM CUP 2



1.15in



1.30in .5in **DRINK 5** 



**DRINK 4** LT GREEN COCKTAIL W LIME

LT GREEN COCKTAIL W LIME 2

**DRINK 6** DK GREEN COCKTAIL W LIME



**DRINK 7** DK GREEN COCKTAIL



**DRINK 8** PINK COCKTAIL W LIME



**DRINK 9** PINK COCKTAIL W ORANGE





DRINK 10
RED COCKTAIL W GRAPEFRUIT



DRINK 11
ROUND RED COCKTAIL W LIME



DRINK 12
RED COCKTAIL W LIME



DRINK 13
ROUND PINK COCKTAIL W ICE & LIME



DRINK 14
MAROON COCKTAIL W LIME



DRINK 15
ORANGE COCKTAIL W LIME



**DRINK 16**ORANGE COCKTAIL W CHERRY & STRAW



DRINK 17
ORANGE COCKTAIL W CHERRY,
ORANGE & STRAW



DRINK 18 LT PURPLE COCKTAIL W LIME





LT PURPLE COCKTAIL W STRAW

DRINK 19 DRINK 20



DRINK 21
DK PURPLE COCKTAIL W LIME



DRINK 22

DK PURPLE COCKTAIL W LIME 2



1.06in

ROUND PURPLE COCKTAIL W IC