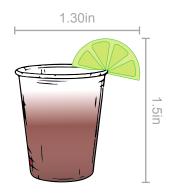

DRINK 21
DK PURPLE COCKTAIL W LIME

DRINK 22

DK PURPLE COCKTAIL W LIME 2

1.06in

ROUND PURPLE COCKTAIL W ICE & LIME

.38in

DRINK 23
DK PURPLE COCKTAIL W GRAPEFRUIT

DRINK 24
BEER PLASTIC CUP