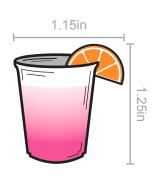

STYROFOAM CUP 2

1.15in

1.30in .5in **DRINK 5** 

**DRINK 4** LT GREEN COCKTAIL W LIME

LT GREEN COCKTAIL W LIME 2

**DRINK 6** DK GREEN COCKTAIL W LIME

**DRINK 7** DK GREEN COCKTAIL

**DRINK 8** PINK COCKTAIL W LIME

**DRINK 9** PINK COCKTAIL W ORANGE

DRINK 10
RED COCKTAIL W GRAPEFRUIT

DRINK 11
ROUND RED COCKTAIL W LIME

DRINK 12
RED COCKTAIL W LIME

DRINK 13
ROUND PINK COCKTAIL W ICE & LIME

DRINK 14
MAROON COCKTAIL W LIME