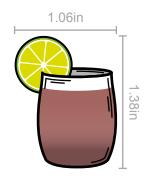

DRINK 21
DK PURPLE COCKTAIL W LIME

DRINK 22

DK PURPLE COCKTAIL W LIME 2

1.06in

ROUND PURPLE COCKTAIL W ICE & LIME

.38in

DRINK 23
DK PURPLE COCKTAIL W GRAPEFRUIT

DRINK 24
BEER PLASTIC CUP