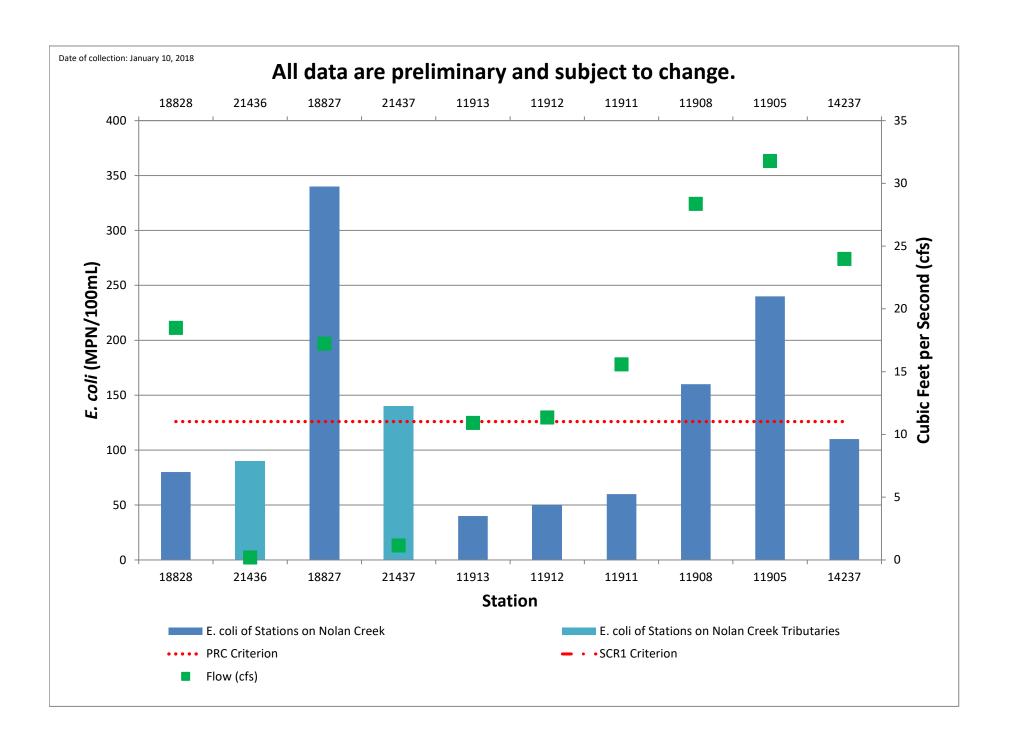

## **Nolan Creek WPP Monitoring Station Locations**

| Station ID | Station Description                                                                       | Latitude | Longitude |
|------------|-------------------------------------------------------------------------------------------|----------|-----------|
| 18828      | South Nolan Creek at 38th St in Killeen                                                   | 31.10809 | -97.70216 |
| 21436      | Long Branch just upstream of crossing of South<br>Nolan Creek at Twin Creek Dr in Killeen | 31.10595 | -97.68936 |
| 18827      | South Nolan Creek at Twin Creek Dr in Killeen                                             | 31.10347 | -97.68785 |
| 21437      | Little Nolan Creek off US 190 in Killeen                                                  | 31.09714 | -97.69227 |
| 11913      | South Nolan Creek at Roy Reynolds Road in Killeen                                         | 31.09938 | -97.67175 |
| 11912      | South Nolan Creek at Amy Lane in Harker<br>Heights                                        | 31.09361 | -97.6589  |
| 11911      | South Nolan Creek at FM 3219 in Harker<br>Heights                                         | 31.08667 | -97.64806 |
| 11910      | South Nolan Creek at US 190 in Nolanville (between Nola Ruth Blvd and Pleasant Hill Rd)   | 31.08310 | -97.63308 |
| 11908      | Nolan Creek at Levi Crossing (downstream of Nolanville)                                   | 31.06467 | -97.59333 |
| 11905      | South Nolan Creek at Backstrom Crossing                                                   |          |           |
| 14237      | Nolan Creek at SH 93 in Belton                                                            | 31.05874 | -97.46499 |