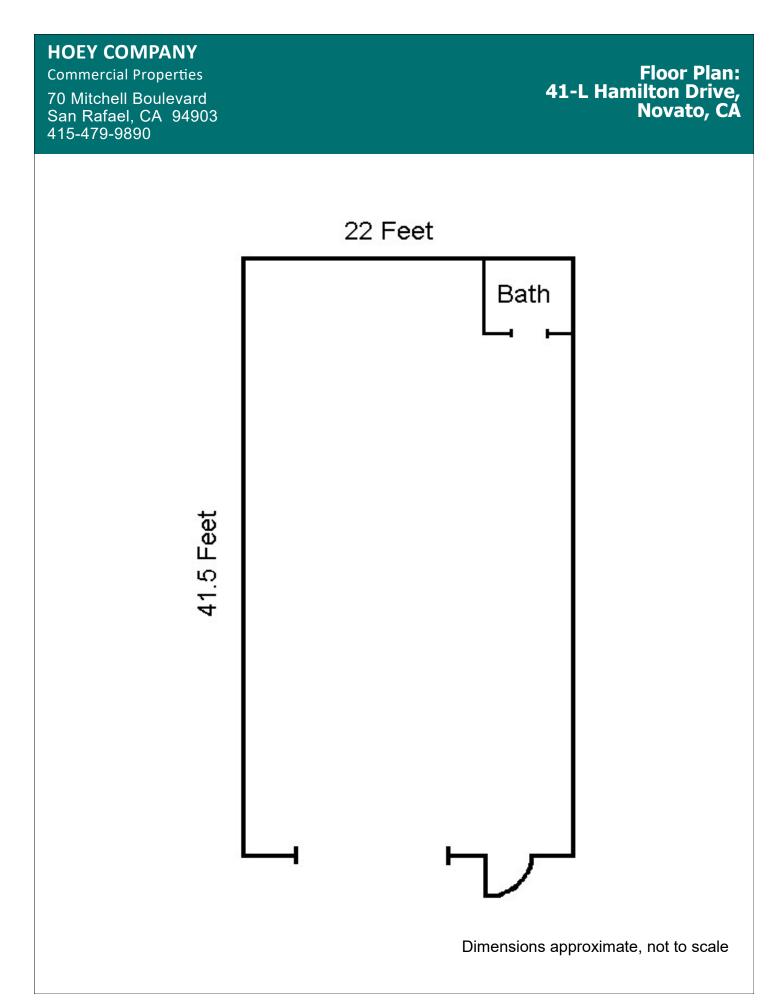

## 913 SF Warehouse Space

### 41-L Hamilton Drive, Novato, CA

Warehouse unit available immediately, just off Highway 101 in the Bel Marin Keys area.

Unit has a rollup door, personnel door and bathroom. Tenant day parking in rear of building.