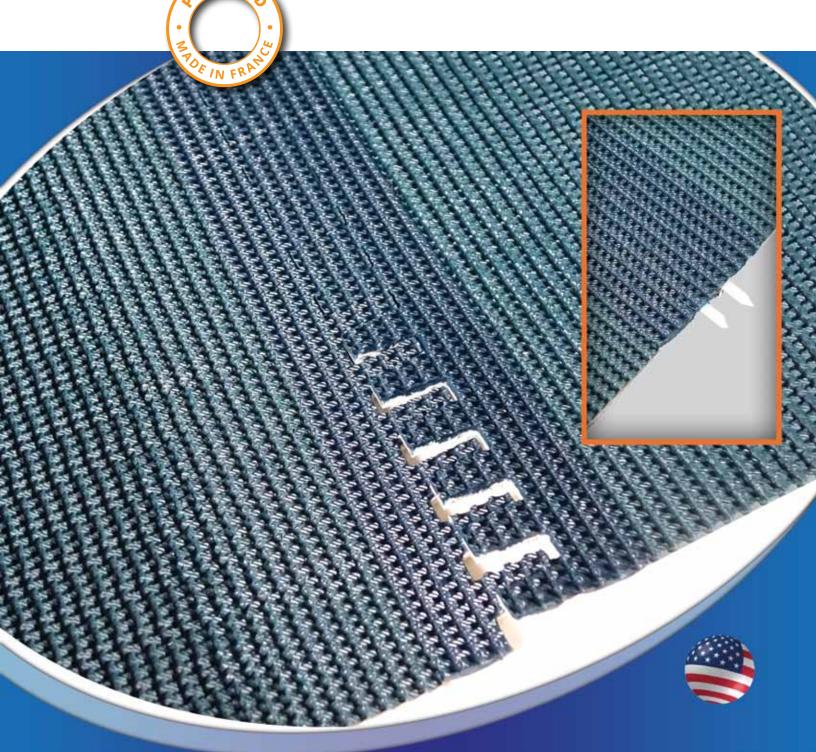

## What is it? PVC/PU Lacings

PVC and PU flexible lacing technology is developed by MLT. It is vulcanized inside the PVC or PU belt (using a vulcanizing PVC press).

Available in different colors, these splices are perfect for joining either PVC or PU belts.

| MATERIAL     | Specially reinforced PVC or PU                                         |  |  |
|--------------|------------------------------------------------------------------------|--|--|
| INSTALLATION | The splice is vulcanized on or between the PVC or PU belt with a press |  |  |
| CHOOSE       | 2 flexible or 2 rigid connecting pins                                  |  |  |