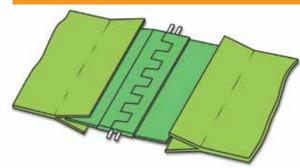

## What is it? PVC/PU Lacings

PVC and PU flexible lacing technology is developed by MLT. It is vulcanized inside the PVC or PU belt (using a vulcanizing PVC press).

Available in different colors, these splices are perfect for joining either PVC or PU belts.

| MATERIAL     | Specially reinforced PVC or PU                                         |  |  |
|--------------|------------------------------------------------------------------------|--|--|
| INSTALLATION | The splice is vulcanized on or between the PVC or PU belt with a press |  |  |
| CHOOSE       | 2 flexible or 2 rigid connecting pins                                  |  |  |