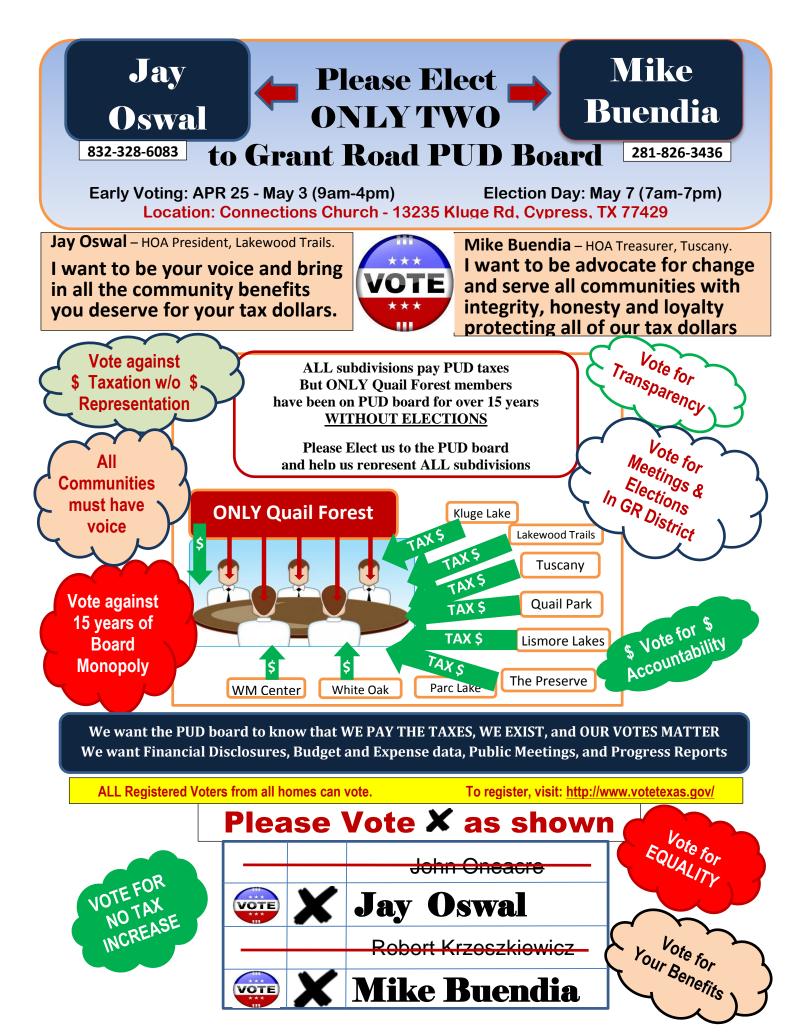

| ss              |
| Tuscany, White Oaks lake     |                 |
| WM Center, The Preserve      |                 |

#### We are running for PUD board seats for ALL community benefits

| Please Contribute whatever you can to cover the campaign cost |              |              |              |               |  |
|---------------------------------------------------------------|--------------|--------------|--------------|---------------|--|
| \$ 5                                                          | <b>\$ 10</b> | <b>\$ 15</b> | <b>\$ 20</b> | <b>\$\$\$</b> |  |
|                                                               |              |              |              | Limit \$500   |  |

# Please call <u>832-309-5775</u> or <u>281-826-3436</u> to arrange for collection



Road Signs – May change colors to Red, White & Blue