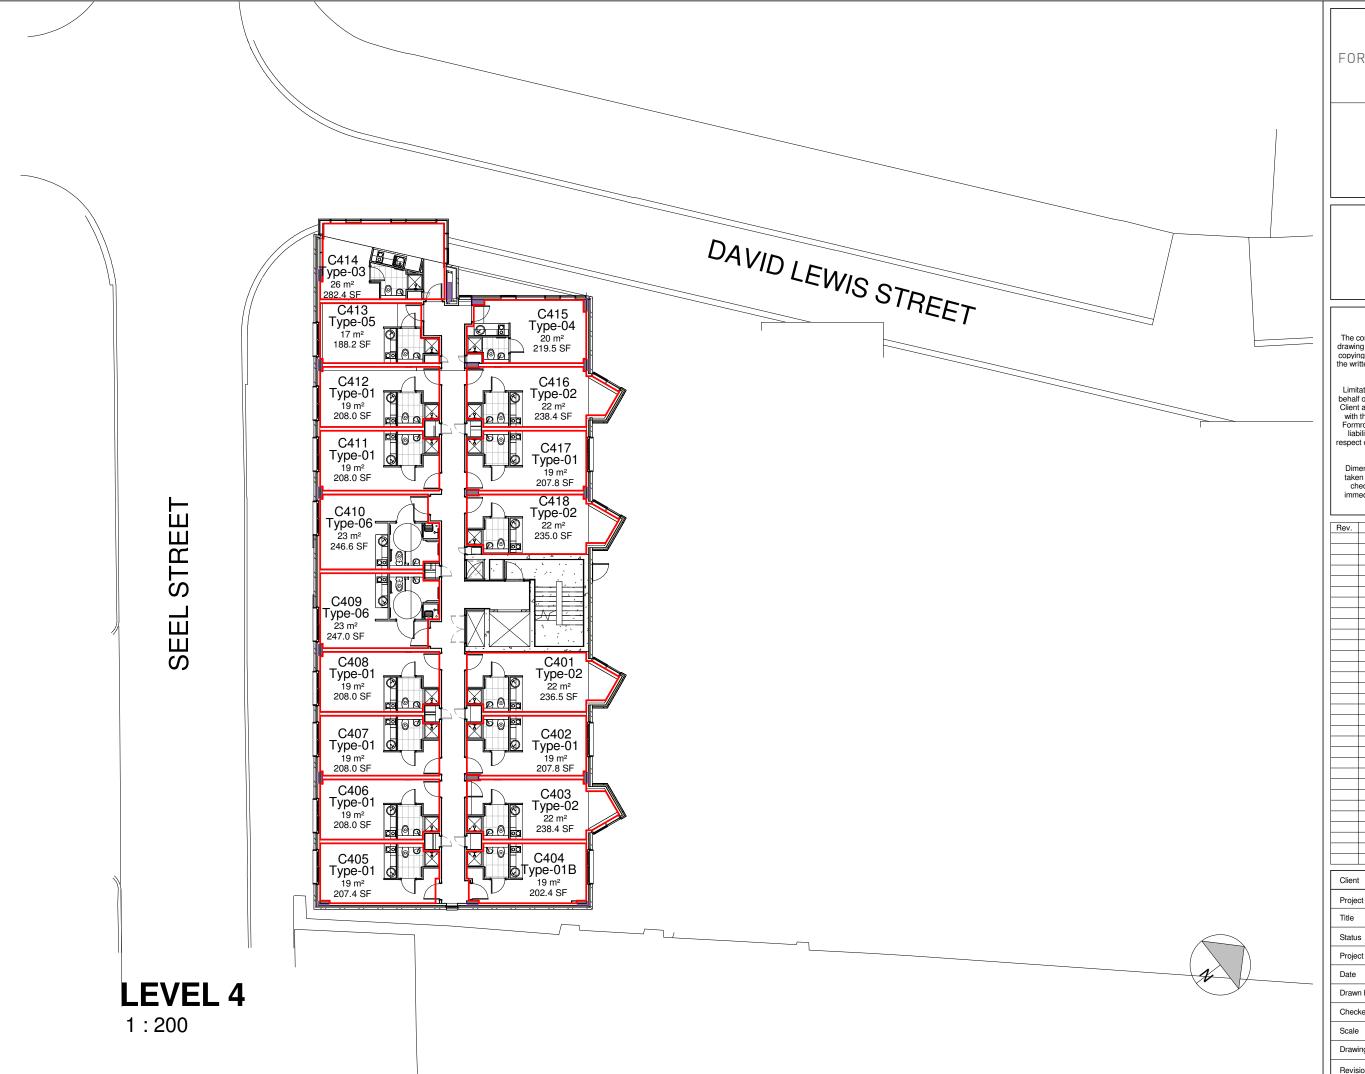

| Client              | Vermont                             |  |
|---------------------|-------------------------------------|--|
| Project             | Seel Street - Liverpool             |  |
| Title               | Block C Conveyancing Plan - Level 4 |  |
| Status Construction |                                     |  |
| Project nu          | ımber 0251                          |  |
| Date                | 01/14/15                            |  |
| Drawn by            | RJ                                  |  |
| Checked             | by Checker                          |  |
| Scale               | 1 : 200@A3                          |  |
| Drawing N           | No. 0251_80_522                     |  |
| Revision            |                                     |  |