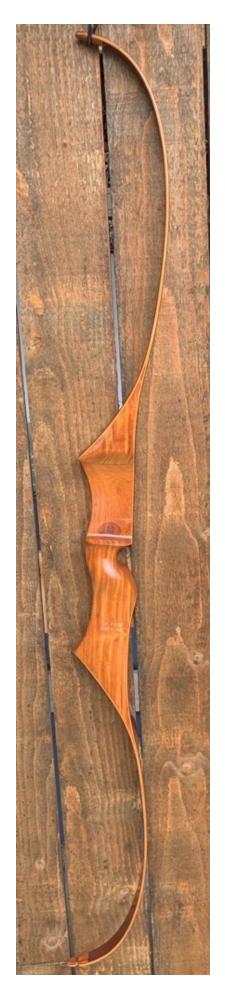

YEAR: 1967

MAKE: Ben Pearson

MODEL: Mustang 717

HAND: Right

DRAW WEIGHT: 50#

AMO LENGTH: 60"

PRICE: \$149.00

SHIPPING AND HANDLING: \$19.00

TOTAL COST: \$168.00

DESCRIPTION: Great looking and performing recurve in excellent condition. Marked 50# - stamped 52# (BP bows were marked in 5 lb increments and the actual weight ink stamped on the sight window under the side plate). This bow is a real beauty. Freijo riser. No delamination; no cracks; limbs are straight. Overlays and tips are in good condition. Double-sided tip overlays. No drilled holes. No chips, dings or cracks. No stress lines or crazing. A few minor scratches and scuffs here and there. This is a really nice bow in excellent condition for its age.