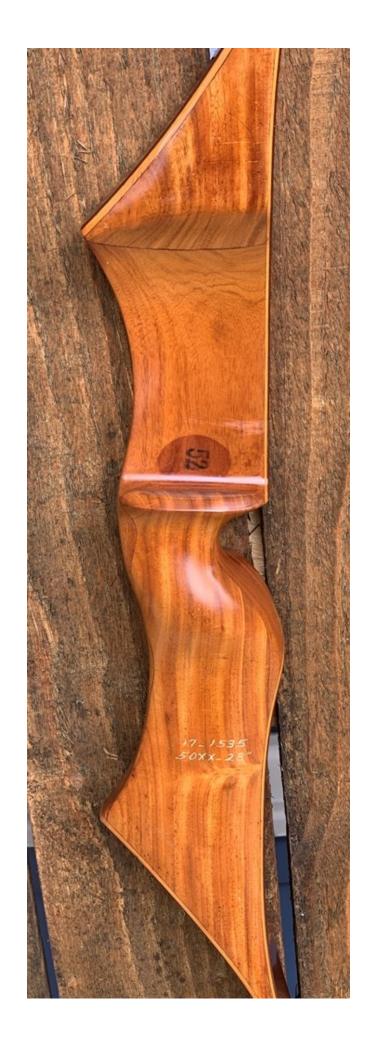

YEAR: 1967

MAKE: Ben Pearson

MODEL: Mustang 717

HAND: Right

DRAW WEIGHT: 50#

AMO LENGTH: 60"

PRICE: \$149.00

SHIPPING AND HANDLING: \$19.00

TOTAL COST: \$168.00

DESCRIPTION: Great looking and performing recurve in excellent condition. Marked 50# - stamped 52# (BP bows were marked in 5 lb increments and the actual weight ink stamped on the sight window under the side plate). This bow is a real beauty. Freijo riser. No delamination; no cracks; limbs are straight. Overlays and tips are in good condition. Double-sided tip overlays. No drilled holes. No chips, dings or cracks. No stress lines or crazing. A few minor scratches and scuffs here and there. This is a really nice bow in excellent condition for its age.