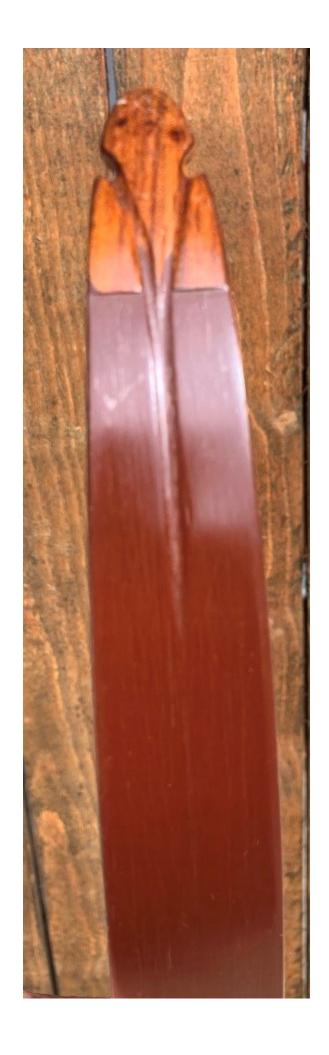

TOTAL COST: \$168.00

DESCRIPTION: Great looking and performing recurve in excellent condition. Marked 50# - stamped 52# (BP bows were marked in 5 lb increments and the actual weight ink stamped on the sight window under the side plate). This bow is a real beauty. Freijo riser. No delamination; no cracks; limbs are straight. Overlays and tips are in good condition. Double-sided tip overlays. No drilled holes. No chips, dings or cracks. No stress lines or crazing. A few minor scratches and scuffs here and there. This is a really nice bow in excellent condition for its age.