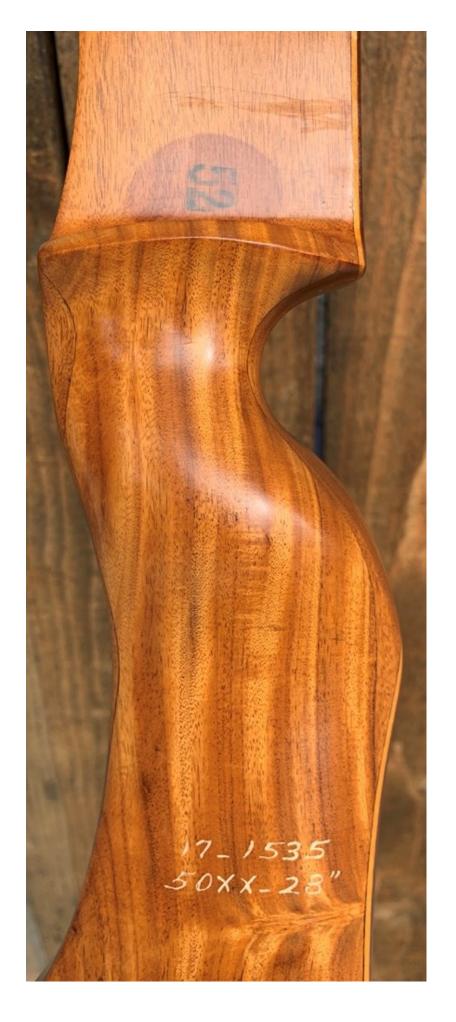

TOTAL COST: \$168.00

DESCRIPTION: Great looking and performing recurve in excellent condition. Marked 50# - stamped 52# (BP bows were marked in 5 lb increments and the actual weight ink stamped on the sight window under the side plate). This bow is a real beauty. Freijo riser. No delamination; no cracks; limbs are straight. Overlays and tips are in good condition. Double-sided tip overlays. No drilled holes. No chips, dings or cracks. No stress lines or crazing. A few minor scratches and scuffs here and there. This is a really nice bow in excellent condition for its age.