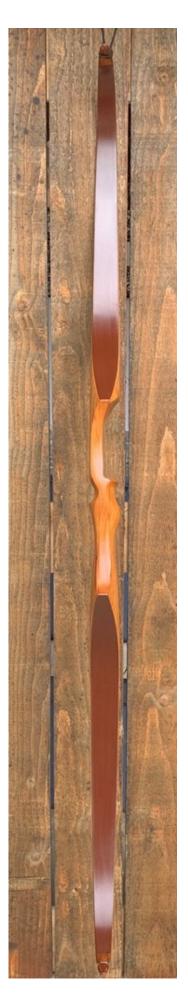

YEAR: 1967

MAKE: Ben Pearson

MODEL: Mustang 717

HAND: Right

DRAW WEIGHT: 50#

AMO LENGTH: 60"

PRICE: \$149.00

SHIPPING AND HANDLING: \$19.00

TOTAL COST: \$168.00

DESCRIPTION: Great looking and performing recurve in excellent condition. Marked 50# - stamped 52# (BP bows were marked in 5 lb increments and the actual weight ink stamped on the sight window under the side plate). This bow is a real beauty. Freijo riser. No delamination; no cracks; limbs are straight. Overlays and tips are in good condition. Double-sided tip overlays. No drilled holes. No chips, dings or cracks. No stress lines or crazing. A few minor scratches and scuffs here and there. This is a really nice bow in excellent condition for its age.