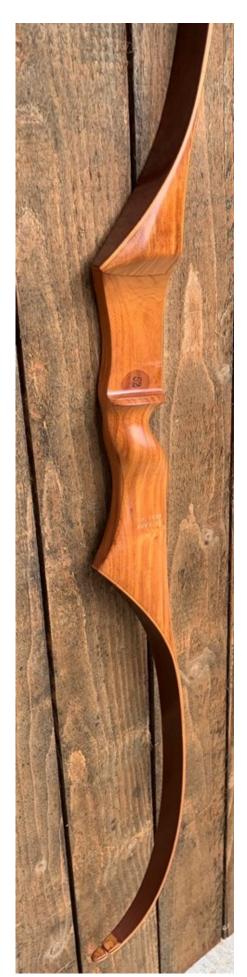

YEAR: 1967

MAKE: Ben Pearson

MODEL: Mustang 717

HAND: Right

DRAW WEIGHT: 50#

AMO LENGTH: 60"

PRICE: \$149.00

SHIPPING AND HANDLING: \$19.00

TOTAL COST: \$168.00

DESCRIPTION: Great looking and performing recurve in excellent condition. Marked 50# - stamped 52# (BP bows were marked in 5 lb increments and the actual weight ink stamped on the sight window under the side plate). This bow is a real beauty. Freijo riser. No delamination; no cracks; limbs are straight. Overlays and tips are in good condition. Double-sided tip overlays. No drilled holes. No chips, dings or cracks. No stress lines or crazing. A few minor scratches and scuffs here and there. This is a really nice bow in excellent condition for its age.