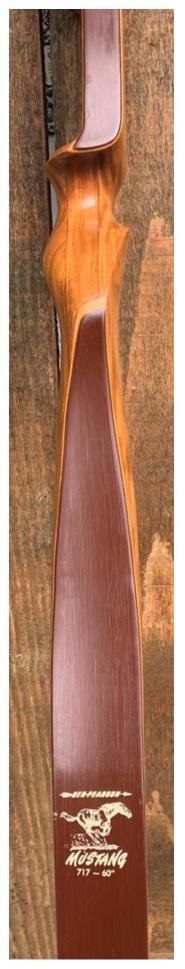

YEAR: 1967

MAKE: Ben Pearson

MODEL: Mustang 717

HAND: Right

DRAW WEIGHT: 50#

AMO LENGTH: 60"

PRICE: \$149.00

SHIPPING AND HANDLING: \$19.00

TOTAL COST: \$168.00

DESCRIPTION: Great looking and performing recurve in excellent condition. Marked 50# - stamped 52# (BP bows were marked in 5 lb increments and the actual weight ink stamped on the sight window under the side plate). This bow is a real beauty. Freijo riser. No delamination; no cracks; limbs are straight. Overlays and tips are in good condition. Double-sided tip overlays. No drilled holes. No chips, dings or cracks. No stress lines or crazing. A few minor scratches and scuffs here and there. This is a really nice bow in excellent condition for its age.