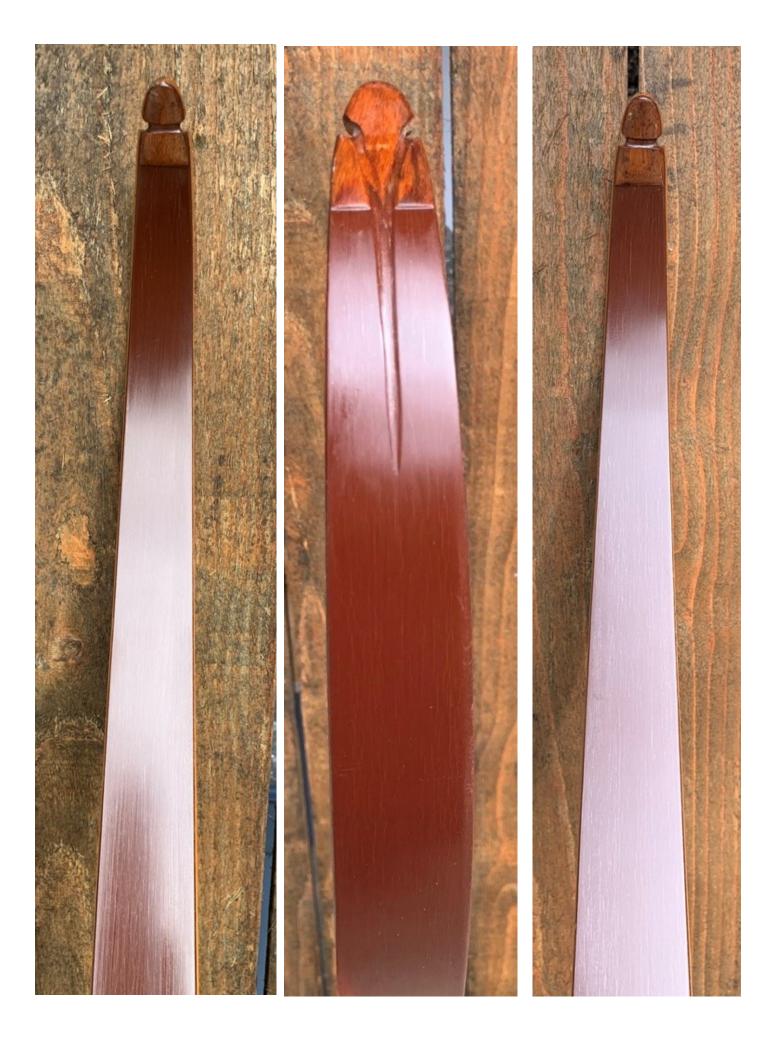

TOTAL COST: \$168.00

DESCRIPTION: Great looking and performing recurve in excellent condition. Marked 50# - stamped 52# (BP bows were marked in 5 lb increments and the actual weight ink stamped on the sight window under the side plate). This bow is a real beauty. Freijo riser. No delamination; no cracks; limbs are straight. Overlays and tips are in good condition. Double-sided tip overlays. No drilled holes. No chips, dings or cracks. No stress lines or crazing. A few minor scratches and scuffs here and there. This is a really nice bow in excellent condition for its age.