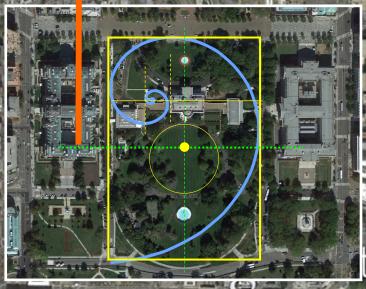

## HOUSE OF THE TEMPLE Synagogue of Satan 16 yards Yards = YEARS 2032 2027 2020 57 012 2001 2000 **`Kaaba** Square Square & Compass Yards rom White House center point between the 2 fountains in the north and south of building. The extrapolation of the years from the years is derived from the same principle of the Latitude to Year theory. Such the case being, the Masonic temples venerating their fallen Cherub Lucifer ha encoded the year 5776, into the ley lines, sacred Gematria, and city grid layout. The House of the Temple is such an example of this pinnacle Year of Light that based on the overwhelming evidence from other similar pyramid and Masonic architecture, the year 5776 in Jewish reckoning is tied to the manifestation of the 3rd Temple in Jerusalem as all the Maso Temples are orientated and encrypted with its phi ratio, dimensions an n. The center point of the p occult inferences. re the heading and measurement is taken to th se of the Temple to be 2016 yards. The supposi s illustration is that the Masor ple set to a 'clock' countdown to the Year of Light, 5776 or 2015-16 precisely This date is the anticipated year in which the Masonic 'Great Work' will be accomplished on Earth. This is the recurring theme of such buildings around the world that are based on the Great Pyramid pattern of time and proportion © Composition & Some Graphics by SOME SOURCES LUIS B. VEGA Chabad.org vegapost@hotmail.com GoogleEarth.com TimeandDate.com PostScripts.org Wikipedia.com