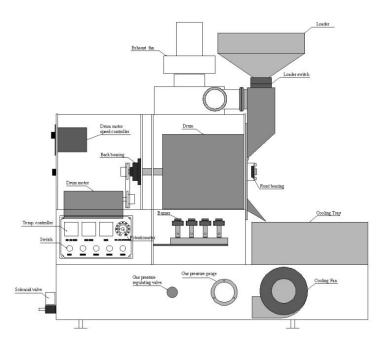

## **BY BCROASTERS.COM**

The BC-5 MD is our best selling roaster great for a coffee shop or a home startup business. It can roast from 8oz. to 5lb. per roast and up to 5 roasts per hour. Many are roasting over 5lb. per roast in the gas models. It has all the features most Companies charge extra for built into the base price. No extra options to pay for. The 2018 model comes with the Advanced and precise airflow control via the MDDS (manual damper) system. Solid heavy-duty stainless steel drum and built in profiling system for BT & ET. Direct-Connect chaff unit for efficiency & reduced footprint. Comes in choice of gas or all electric.

## FEATURES

DRUM TYPE DATA LOGGING THERMOCOUPLES CONTROL PANEL WARRANTY PARTS AVAILABLE 110V CONVERTER Single wall 304SS Drum 4mm 2 OMRON CONTROLS w/BT & ET K-TYPE for BT & ET BT & ET VEIW ON PANEL 1 YEAR PARTS & INSTRUCTION 10 Year Parts Available Guarantee 110V Voltage Converter 100W