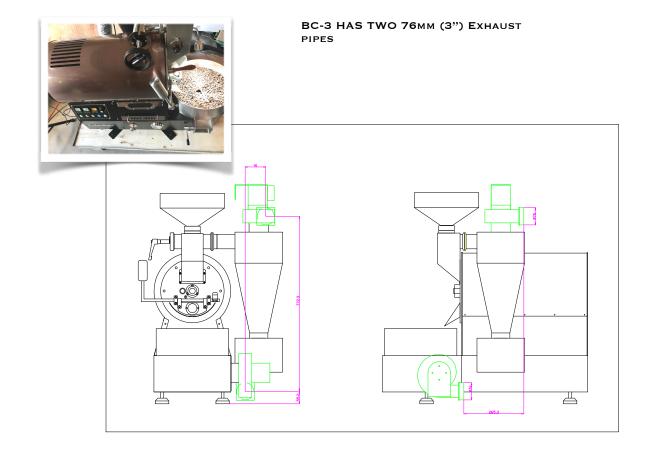

BCROASTERS.COM BC ROASTERS WAREHOUSE: AVONDALE, AZ 85323 SHOWROOM: BUCKEYE, AZ 85326 info@BuckeyeCoffee.com 623.332.1360

THE BC-5 MD IS A HEAVY DUTY ROASTER BUILT WITH A CARBON STEEL BODY WITH APPROVED POWDER COAT HIGH TEMPERATURE BODY IN BLACK. THE HOUSINGS COME IN A CHOICE OF 4 COLORS (Gold, Rose Gold, Black Titanium & Stainless) In two type finishes (MIRROR or MATTE) TWO EXHAUST PIPES COMES OFF THE BC-3 AT 3" AS SHOWN BELOW AND CAN BEEXHAUSTED OUT OF BUILDING SEPARATELY OR CONNECTED WITH A BLAST OR BACKDRAFT DAMPE