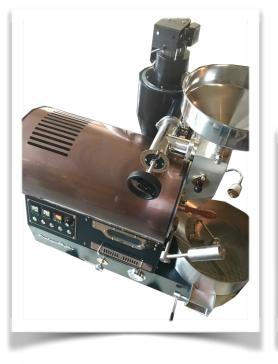

## **BY BCROASTERS.COM**

The BC-5 MD is our best selling roaster great for a coffee shop or a home startup business. It can roast from 8oz. to 5lb. per roast and up to 5 roasts per hour. Many are roasting over 5lb. per roast in the gas models. It has all the features most Companies charge extra for built into the base price. No extra options to pay for. The 2018 model comes with the Advanced and precise airflow control via the MDDS (manual damper) system. Solid heavy-duty stainless steel drum and built in profiling system for BT & ET. Direct-Connect chaff unit for efficiency & reduced footprint. Comes in choice of gas or all electric.

BCROASTERS.COM BC ROASTERS WAREHOUSE: AVONDALE, AZ 85323 SHOWROOM: BUCKEYE, AZ 85326 info@BuckeyeCoffee.com 623.332.1360

THE BC-5 MD IS A HEAVY DUTY ROASTER BUILT WITH A CARBON STEEL BODY WITH APPROVED POWDER COAT HIGH TEMPERATURE BODY IN BLACK. THE HOUSINGS COME IN A CHOICE OF 4 COLORS (Gold, Rose Gold, Black Titanium & Stainless) In two type finishes (MIRROR or MATTE) TWO EXHAUST PIPES COMES OFF THE BC-3 AT 3" AS SHOWN BELOW AND CAN BEEXHAUSTED OUT OF BUILDING SEPARATELY OR CONNECTED WITH A BLAST OR BACKDRAFT DAMPE